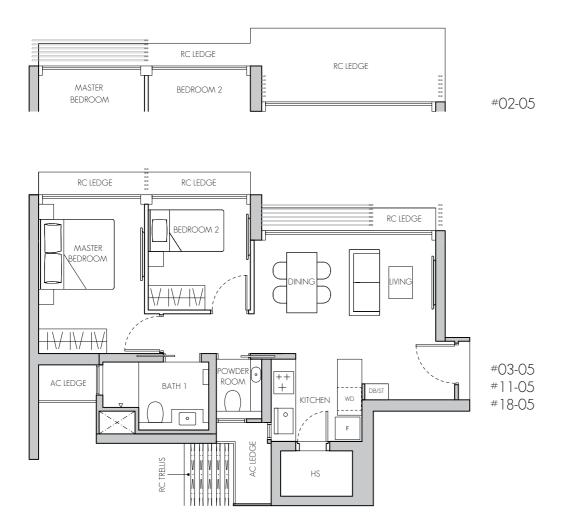

VOID SPACE (EXCLUDED FROM STRATA AREA)

Note:

TYPE B2

68 sq m / 732 sq ft #02-05 - #20-05

Wei Xiang Wei Xiang 23/08/24

23/08/24 23.08.2024 23.08.2024 Wei XiaMogei Xiang 23/08/2**4**3/08/24 23.08.20**23**.08.2024