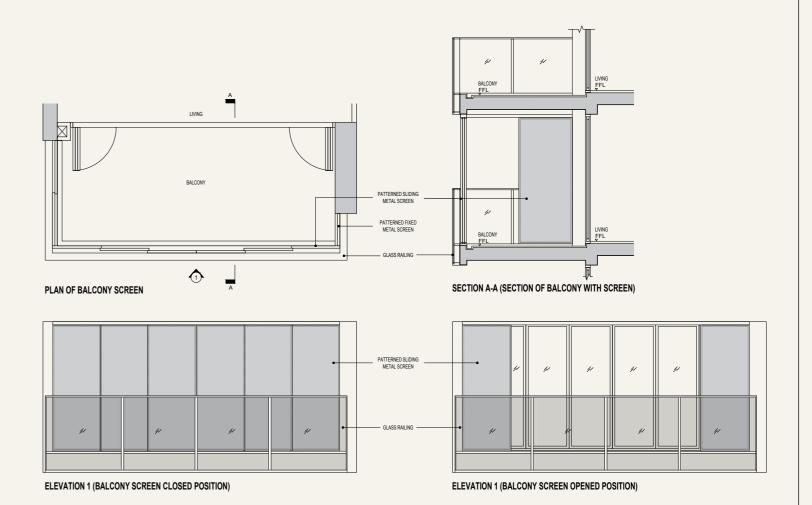

# APPROVED BALCONY SCREEN

#### BALCONY SCREEN NOTICE

- 1. THE BALCONY SCREEN SHALL NOT BE ENCLOSED UNLESS WITH THE APPROVED BALCONY SCREEN.
- 2. THE PURCHASER WILL HAVE TO BEAR THE COST OF SUPPLY & INSTALL OF THE BALCONY SCREEN IF THEY WISH TO OPT FOR THE SCREEN.
- 3. THE PROPOSED BALCONY SHALL BE POROUS ENOUGH TO ALLOW FOR NATURAL VENTILATION WITHIN THE BALCONY AT ALL TIMES EVEN WHEN THE SCREENS ARE FULLY DRAWN CLOSED.
- 4. TO REFER TO MOCK UP BALCONY SCREEN INSTALLED AT SALES GALLERY.