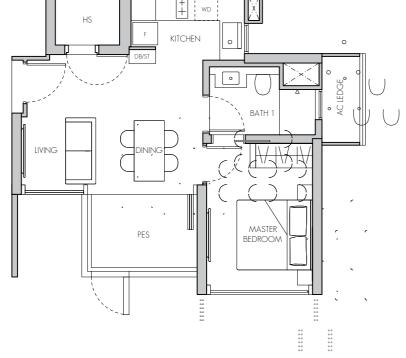

TYPE A2(p)

55 sq m / 592 sq ft #01-06

LEGEND: AC

AIR-CONDITIONER STORE FRIDGE DISTRIBUTION BOARD HOUSEHOLD SHELTER WD WASHER CUM DRYER

RC LEDGE REINFORCED CONCRETE (EXCLUDED FROM STRATA AREA) 0 OVEN (BELOW HOB) >><: VOID SPACE (EXCLUDED FROM STRATA AREA) PRIVATE ENCLOSED SPACE