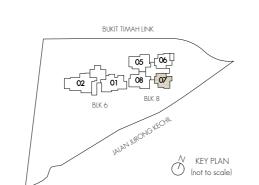

# 8 Bukit Timah Link Singapore 589944

| UNIT FLOOR | 05    | 06    | 07    | 08    |
|------------|-------|-------|-------|-------|
| 20         | B2    | B1    | Αl    | В3    |
| 19         | B2    | B1    | Αl    | В3    |
| 18         | B2    | B1    | A1    | В3    |
| 17         | B2    | B1    | A1    | В3    |
| 16         | B2    | B1    | Αl    | В3    |
| 15         | B2    | B1    | Al    | В3    |
| 14         | B2    | B1    | A1    | В3    |
| 13         | B2    | B1    | A1    | В3    |
| 12         | B2    | A2    | A1    | В3    |
| 11         | B2    | A2    | A1    | В3    |
| 10         | B2    | A2    | A1    | В3    |
| 9          | B2    | A2    | Al    | В3    |
| 8          | B2    | A2    | Al    | В3    |
| 7          | B2    | A2    | Al    | В3    |
| 6          | B2    | A2    | A1    | В3    |
| 5          | B2    | A2    | Al    | В3    |
| 4          | B2    | A2    | A1    | В3    |
| 3          | B2    | A2    | Al    | В3    |
| 2          | B2    | A2    | Al    | В3    |
| 1          | B2(p) | A2(p) | A1(p) | B3(p) |