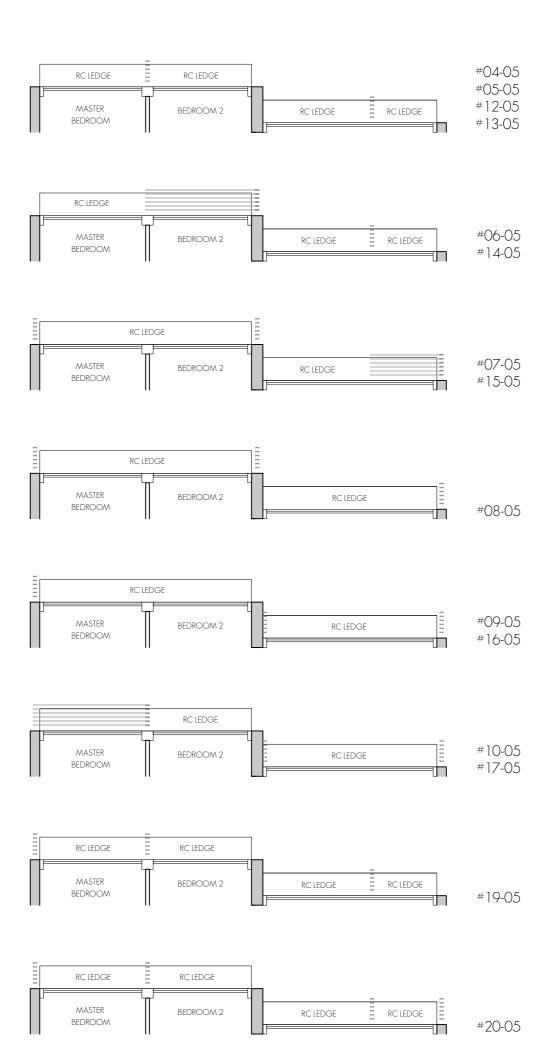

VOID SPACE (EXCLUDED FROM STRATA AREA)

Note:

TYPE B2

68 sq m / 732 sq ft #02-05 - #20-05

Wei Xiang Wei Xiang 23/08/24

23/08/24 23.08.2024 23.08.2024 Wei XiaMogei Xiang 23/08/2**4**3/08/24 23.08.20**23**.08.2024