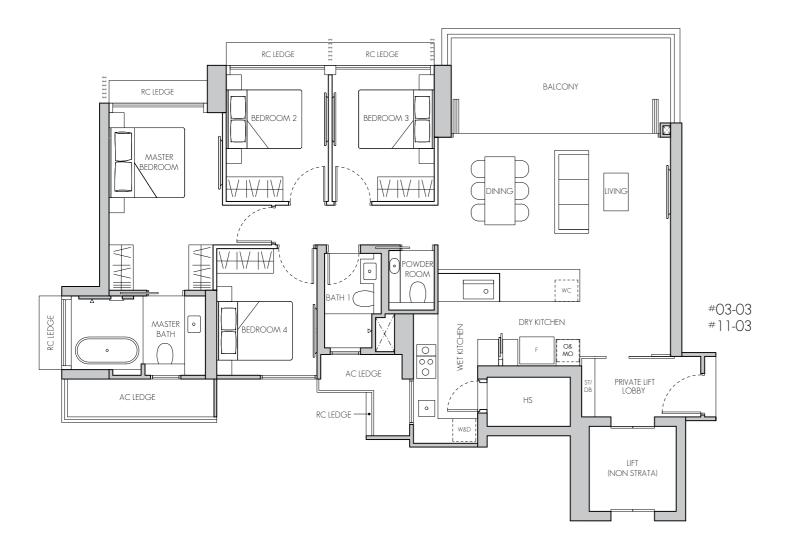

23/08/24 23.08.2024 Wei Xian Wei Xiang 23/08/2423/08/24 23.08.20**28**.08.2024

Wei Xiang

Wei Xiana 23/08/24 Wei XiaMogei Xiang 23/08/24/23/08/24

Wei Xiang 23/08/24 Wei Xian Warei Xiang 23/08/2423/08/24

118 sq m / 1270 sq ft #01-02

LEGEND:

AC AIR-CONDITIONER

FRIDGE WD WASHER CUM DRYER

0

OVEN (BELOW HOB) PRIVATE ENCLOSED SPACE

STORE DISTRIBUTION BOARD HOUSEHOLD SHELTER

RC LEDGE REINFORCED CONCRETE (EXCLUDED FROM STRATA AREA)

>><: VOID SPACE (EXCLUDED FROM STRATA AREA)

Area includes air-con (AC) ledge, balcony and private enclosed space (PES) where applicable. The plans are subject to change as may be required or approved by the relevant authorities. All areas and measurements stated or depicted herein are approximate only and are subject to final survey. Please refer to key plan for orientation.