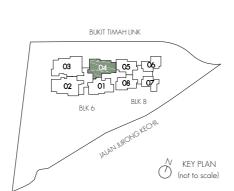

# 6 Bukit Timah Link Singapore 589943

| UNIT FLOOR | 01    | 02    | 03  | 04 |
|------------|-------|-------|-----|----|
| 20         | Cl    | PH1   | PH2 | C3 |
| 19         | C1    | D1    | D2  | C3 |
| 18         | C1    | DI    | D2  | C3 |
| 17         | C1    | DI    | D2  | C3 |
| 16         | C1    | Dì    | D2  | C3 |
| 15         | C1    | DI    | D2  | C3 |
| 14         | C1    | Dì    | D2  | C3 |
| 13         | C1    | Dl    | D2  | C3 |
| 12         | C1    | Dl    | D2  | C3 |
| 11         | C1    | Dl    | D2  | C3 |
| 10         | C1    | Dì    | D2  | C3 |
| 9          | C1    | Dl    | D2  | C3 |
| 8          | C1    | C4    | D2  | C2 |
| 7          | C1    | C4    | D2  | C2 |
| 6          | C1    | C4    | D2  | C2 |
| 5          | C1    | C4    | D2  | C2 |
| 4          | C1    | C4    | D2  | C2 |
| 3          | C1    | C4    | D2  | C2 |
| 2          | C1    | C4    | D2  | C2 |
| 1          | C1(p) | C4(p) |     |    |

# 8 Bukit Timah Link Singapore 589944

| UNIT FLOOR | 05    | 06    | 07    | 08    |
|------------|-------|-------|-------|-------|
| 20         | B2    | B1    | Αl    | В3    |
| 19         | B2    | B1    | Αl    | В3    |
| 18         | B2    | B1    | A1    | В3    |
| 17         | B2    | B1    | A1    | В3    |
| 16         | B2    | B1    | Αl    | В3    |
| 15         | B2    | B1    | Al    | В3    |
| 14         | B2    | B1    | A1    | В3    |
| 13         | B2    | B1    | A1    | В3    |
| 12         | B2    | A2    | A1    | В3    |
| 11         | B2    | A2    | A1    | В3    |
| 10         | B2    | A2    | A1    | В3    |
| 9          | B2    | A2    | Al    | В3    |
| 8          | B2    | A2    | Al    | В3    |
| 7          | B2    | A2    | Al    | В3    |
| 6          | B2    | A2    | A1    | В3    |
| 5          | B2    | A2    | Al    | В3    |
| 4          | B2    | A2    | A1    | В3    |
| 3          | B2    | A2    | Al    | В3    |
| 2          | B2    | A2    | Al    | В3    |
| 1          | B2(p) | A2(p) | A1(p) | B3(p) |