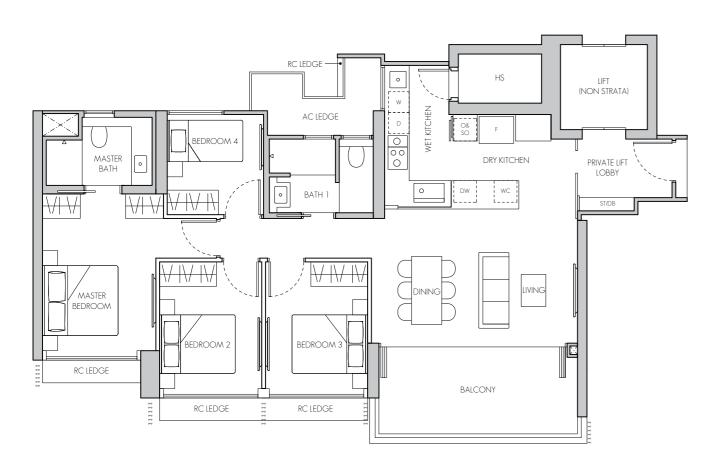

126 sq m / 1356 sq ft #09-02 - #19-02

Note:

TYPE D2

148 sq m / 1593 sq ft #02-03 - #19-03

Wei Xiang Wei Xiang

23/08/24 23.08.2024 23/08/24 23.08.2024 Wei XiaMgei Xiang 23/08/2**4**3/08/24 23.08.20**23**.08.2024

LEGEND:

AC AIR-CONDITIONER STORE FRIDGE DISTRIBUTION BOARD DB

HOUSEHOLD SHELTER W&D WASHER & DRYER O&MO RC LEDGE REINFORCED CONCRETE (EXCLUDED FROM STRATA AREA) OVEN & MICROWAVE OVEN

WINE CHILLER >><: VOID SPACE (EXCLUDED FROM STRATA AREA)