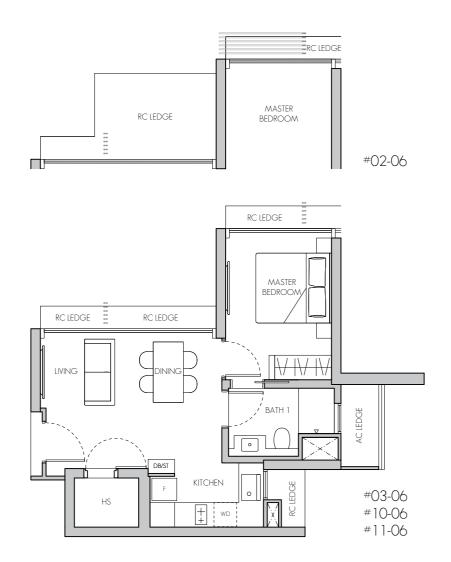

STORE FRIDGE DB DISTRIBUTION BOARD

HOUSEHOLD SHELTER WD WASHER CUM DRYER 0 OVEN (BELOW HOB) RC LEDGE REINFORCED CONCRETE (EXCLUDED FROM STRATA AREA)

>><: VOID SPACE (EXCLUDED FROM STRATA AREA)

TYPE A2

48 sq m / 517 sq ft #02-06 - #12-06