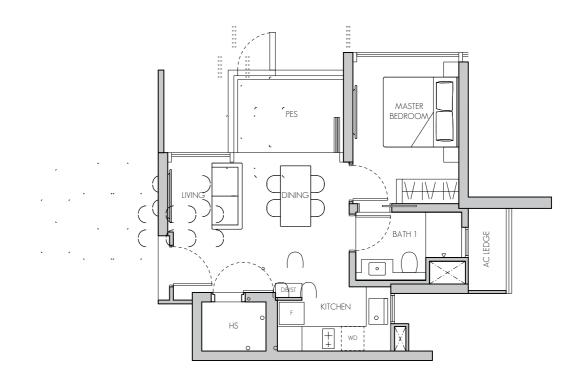

TYPE A1(p) 55 sq m / 592 sq ft

#01-07

LEGEND:

AC AIR-CONDITIONER

STORE FRIDGE DISTRIBUTION BOARD HOUSEHOLD SHELTER WD WASHER CUM DRYER

RC LEDGE REINFORCED CONCRETE (EXCLUDED FROM STRATA AREA) 0 OVEN (BELOW HOB) >><: VOID SPACE (EXCLUDED FROM STRATA AREA) PRIVATE ENCLOSED SPACE

Area includes air-con (AC) ledge, balcony and private enclosed space (PES) where applicable. The plans are subject to change as may be required or approved by the relevant authorities. All areas and measurements stated or depicted herein are approximate only and are subject to final survey. Please refer to key plan for orientation.