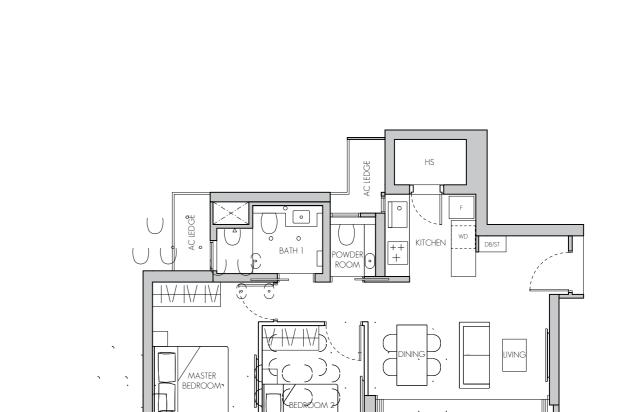

## TYPE A1

48 sq m / 517 sq ft #02-07 - #20-07

Wei Xiang 23/08/24

Wei Xiana 23/08/24

23.08.2024

23/0 Wei Xia**Mg**ei Xiang 23/08/24/3/08/24 23.08.20**23**.08.2024

LEGEND:

AC AIR-CONDITIONER

STORE FRIDGE DB DISTRIBUTION BOARD

HOUSEHOLD SHELTER WD WASHER CUM DRYER 0 OVEN (BELOW HOB) RC LEDGE REINFORCED CONCRETE (EXCLUDED FROM STRATA AREA)

>><: VOID SPACE (EXCLUDED FROM STRATA AREA)

TYPE A2

48 sq m / 517 sq ft #02-06 - #12-06