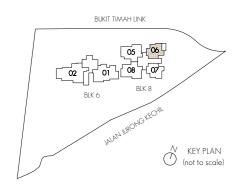

# 6 Bukit Timah Link Singapore 589943

| UNIT FLOOR | 01    | 02    | 03  | 04 |
|------------|-------|-------|-----|----|
| 20         | Cl    | PH1   | PH2 | C3 |
| 19         | C1    | D1    | D2  | C3 |
| 18         | C1    | DI    | D2  | C3 |
| 17         | C1    | DI    | D2  | C3 |
| 16         | C1    | Dì    | D2  | C3 |
| 15         | C1    | DI    | D2  | C3 |
| 14         | C1    | Dì    | D2  | C3 |
| 13         | C1    | Dl    | D2  | C3 |
| 12         | C1    | Dl    | D2  | C3 |
| 11         | C1    | Dl    | D2  | C3 |
| 10         | C1    | Dì    | D2  | C3 |
| 9          | C1    | Dl    | D2  | C3 |
| 8          | C1    | C4    | D2  | C2 |
| 7          | C1    | C4    | D2  | C2 |
| 6          | C1    | C4    | D2  | C2 |
| 5          | C1    | C4    | D2  | C2 |
| 4          | C1    | C4    | D2  | C2 |
| 3          | C1    | C4    | D2  | C2 |
| 2          | C1    | C4    | D2  | C2 |
| 1          | C1(p) | C4(p) |     |    |

# 8 Bukit Timah Link Singapore 589944

| UNIT FLOOR | 05    | 06    | 07    | 08    |
|------------|-------|-------|-------|-------|
| 20         | B2    | B1    | Αl    | В3    |
| 19         | B2    | B1    | Αl    | В3    |
| 18         | B2    | B1    | A1    | В3    |
| 17         | B2    | B1    | A1    | В3    |
| 16         | B2    | B1    | Αl    | В3    |
| 15         | B2    | B1    | Al    | В3    |
| 14         | B2    | B1    | A1    | В3    |
| 13         | B2    | B1    | A1    | В3    |
| 12         | B2    | A2    | A1    | В3    |
| 11         | B2    | A2    | A1    | В3    |
| 10         | B2    | A2    | A1    | В3    |
| 9          | B2    | A2    | Al    | В3    |
| 8          | B2    | A2    | Al    | В3    |
| 7          | B2    | A2    | Al    | В3    |
| 6          | B2    | A2    | A1    | В3    |
| 5          | B2    | A2    | Al    | В3    |
| 4          | B2    | A2    | A1    | В3    |
| 3          | B2    | A2    | Al    | В3    |
| 2          | B2    | A2    | Al    | В3    |
| 1          | B2(p) | A2(p) | A1(p) | B3(p) |