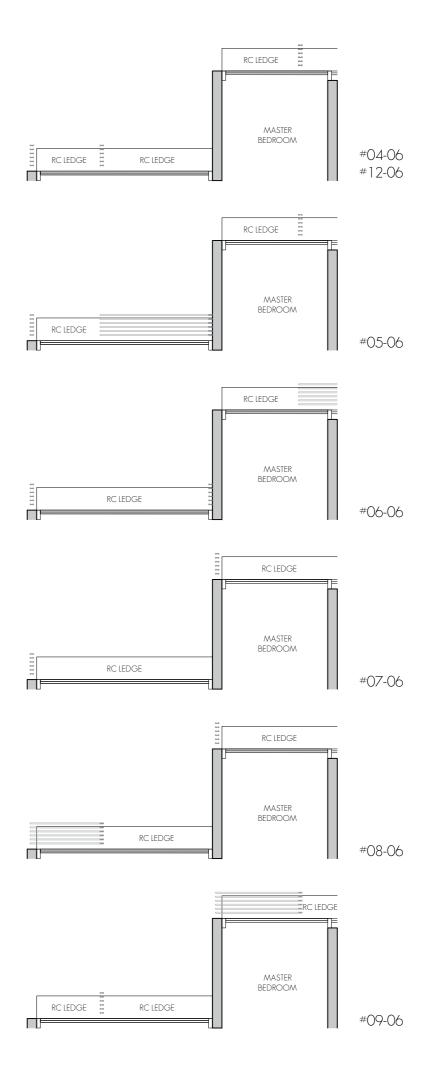

STORE FRIDGE DB DISTRIBUTION BOARD

HOUSEHOLD SHELTER WD WASHER CUM DRYER 0 OVEN (BELOW HOB) RC LEDGE REINFORCED CONCRETE (EXCLUDED FROM STRATA AREA)

>><: VOID SPACE (EXCLUDED FROM STRATA AREA)

TYPE A2

48 sq m / 517 sq ft #02-06 - #12-06