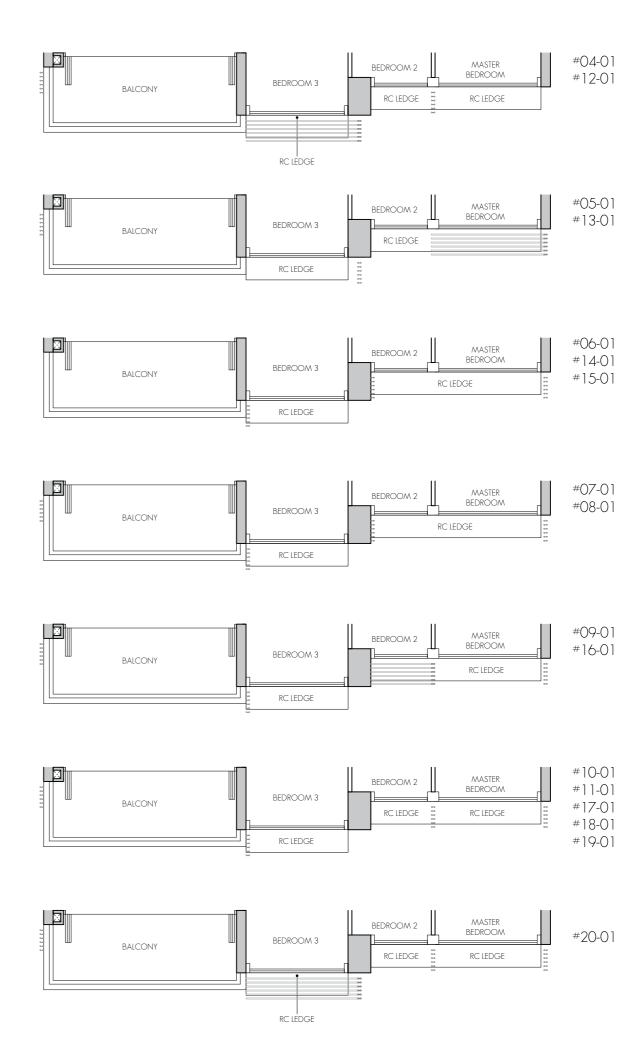

# SCHEMATIC DIAGRAM

# 6 Bukit Timah Link Singapore 589943

| UNIT FLOOR | 01    | 02    | 03  | 04 |
|------------|-------|-------|-----|----|
| 20         | Cl    | PH1   | PH2 | C3 |
| 19         | C1    | D1    | D2  | C3 |
| 18         | C1    | DI    | D2  | C3 |
| 17         | C1    | DI    | D2  | C3 |
| 16         | C1    | Dì    | D2  | C3 |
| 15         | C1    | DI    | D2  | C3 |
| 14         | C1    | Dì    | D2  | C3 |
| 13         | C1    | Dl    | D2  | C3 |
| 12         | C1    | Dl    | D2  | C3 |
| 11         | C1    | Dl    | D2  | C3 |
| 10         | C1    | Dì    | D2  | C3 |
| 9          | C1    | Dl    | D2  | C3 |
| 8          | C1    | C4    | D2  | C2 |
| 7          | C1    | C4    | D2  | C2 |
| 6          | C1    | C4    | D2  | C2 |
| 5          | C1    | C4    | D2  | C2 |
| 4          | C1    | C4    | D2  | C2 |
| 3          | C1    | C4    | D2  | C2 |
| 2          | C1    | C4    | D2  | C2 |
| 1          | C1(p) | C4(p) |     |    |

# 8 Bukit Timah Link Singapore 589944

| UNIT FLOOR | 05    | 06    | 07    | 08    |
|------------|-------|-------|-------|-------|
| 20         | B2    | B1    | Αl    | В3    |
| 19         | B2    | B1    | Αl    | В3    |
| 18         | B2    | B1    | A1    | В3    |
| 17         | B2    | B1    | A1    | В3    |
| 16         | B2    | B1    | Αl    | В3    |
| 15         | B2    | B1    | Al    | В3    |
| 14         | B2    | B1    | A1    | В3    |
| 13         | B2    | B1    | A1    | В3    |
| 12         | B2    | A2    | A1    | В3    |
| 11         | B2    | A2    | A1    | В3    |
| 10         | B2    | A2    | A1    | В3    |
| 9          | B2    | A2    | Al    | В3    |
| 8          | B2    | A2    | Al    | В3    |
| 7          | B2    | A2    | Al    | В3    |
| 6          | B2    | A2    | A1    | В3    |
| 5          | B2    | A2    | Al    | В3    |
| 4          | B2    | A2    | A1    | В3    |
| 3          | B2    | A2    | Al    | В3    |
| 2          | B2    | A2    | Al    | В3    |
| 1          | B2(p) | A2(p) | A1(p) | B3(p) |