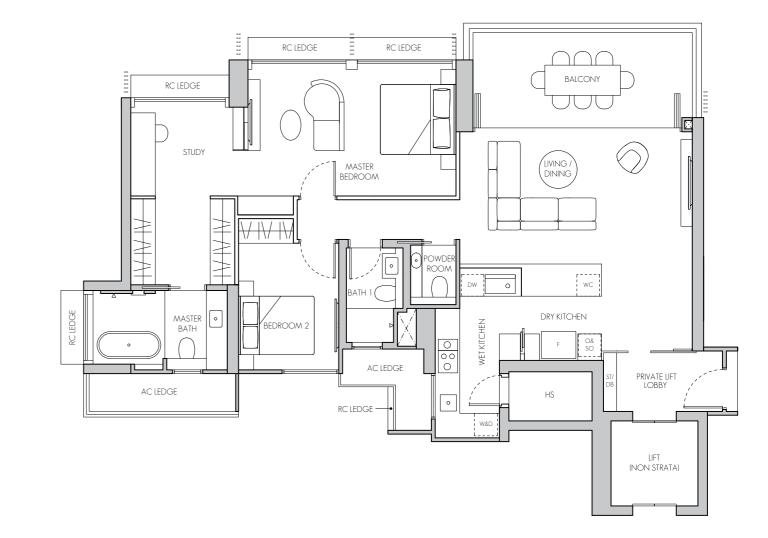

TYPE A1(p) 55 sq m / 592 sq ft

#01-07

LEGEND:

AC AIR-CONDITIONER

STORE FRIDGE DISTRIBUTION BOARD HOUSEHOLD SHELTER WD WASHER CUM DRYER

RC LEDGE REINFORCED CONCRETE (EXCLUDED FROM STRATA AREA) 0 OVEN (BELOW HOB) >><: VOID SPACE (EXCLUDED FROM STRATA AREA) PRIVATE ENCLOSED SPACE

Area includes air-con (AC) ledge, balcony and private enclosed space (PES) where applicable. The plans are subject to change as may be required or approved by the relevant authorities. All areas and measurements stated or depicted herein are approximate only and are subject to final survey. Please refer to key plan for orientation.