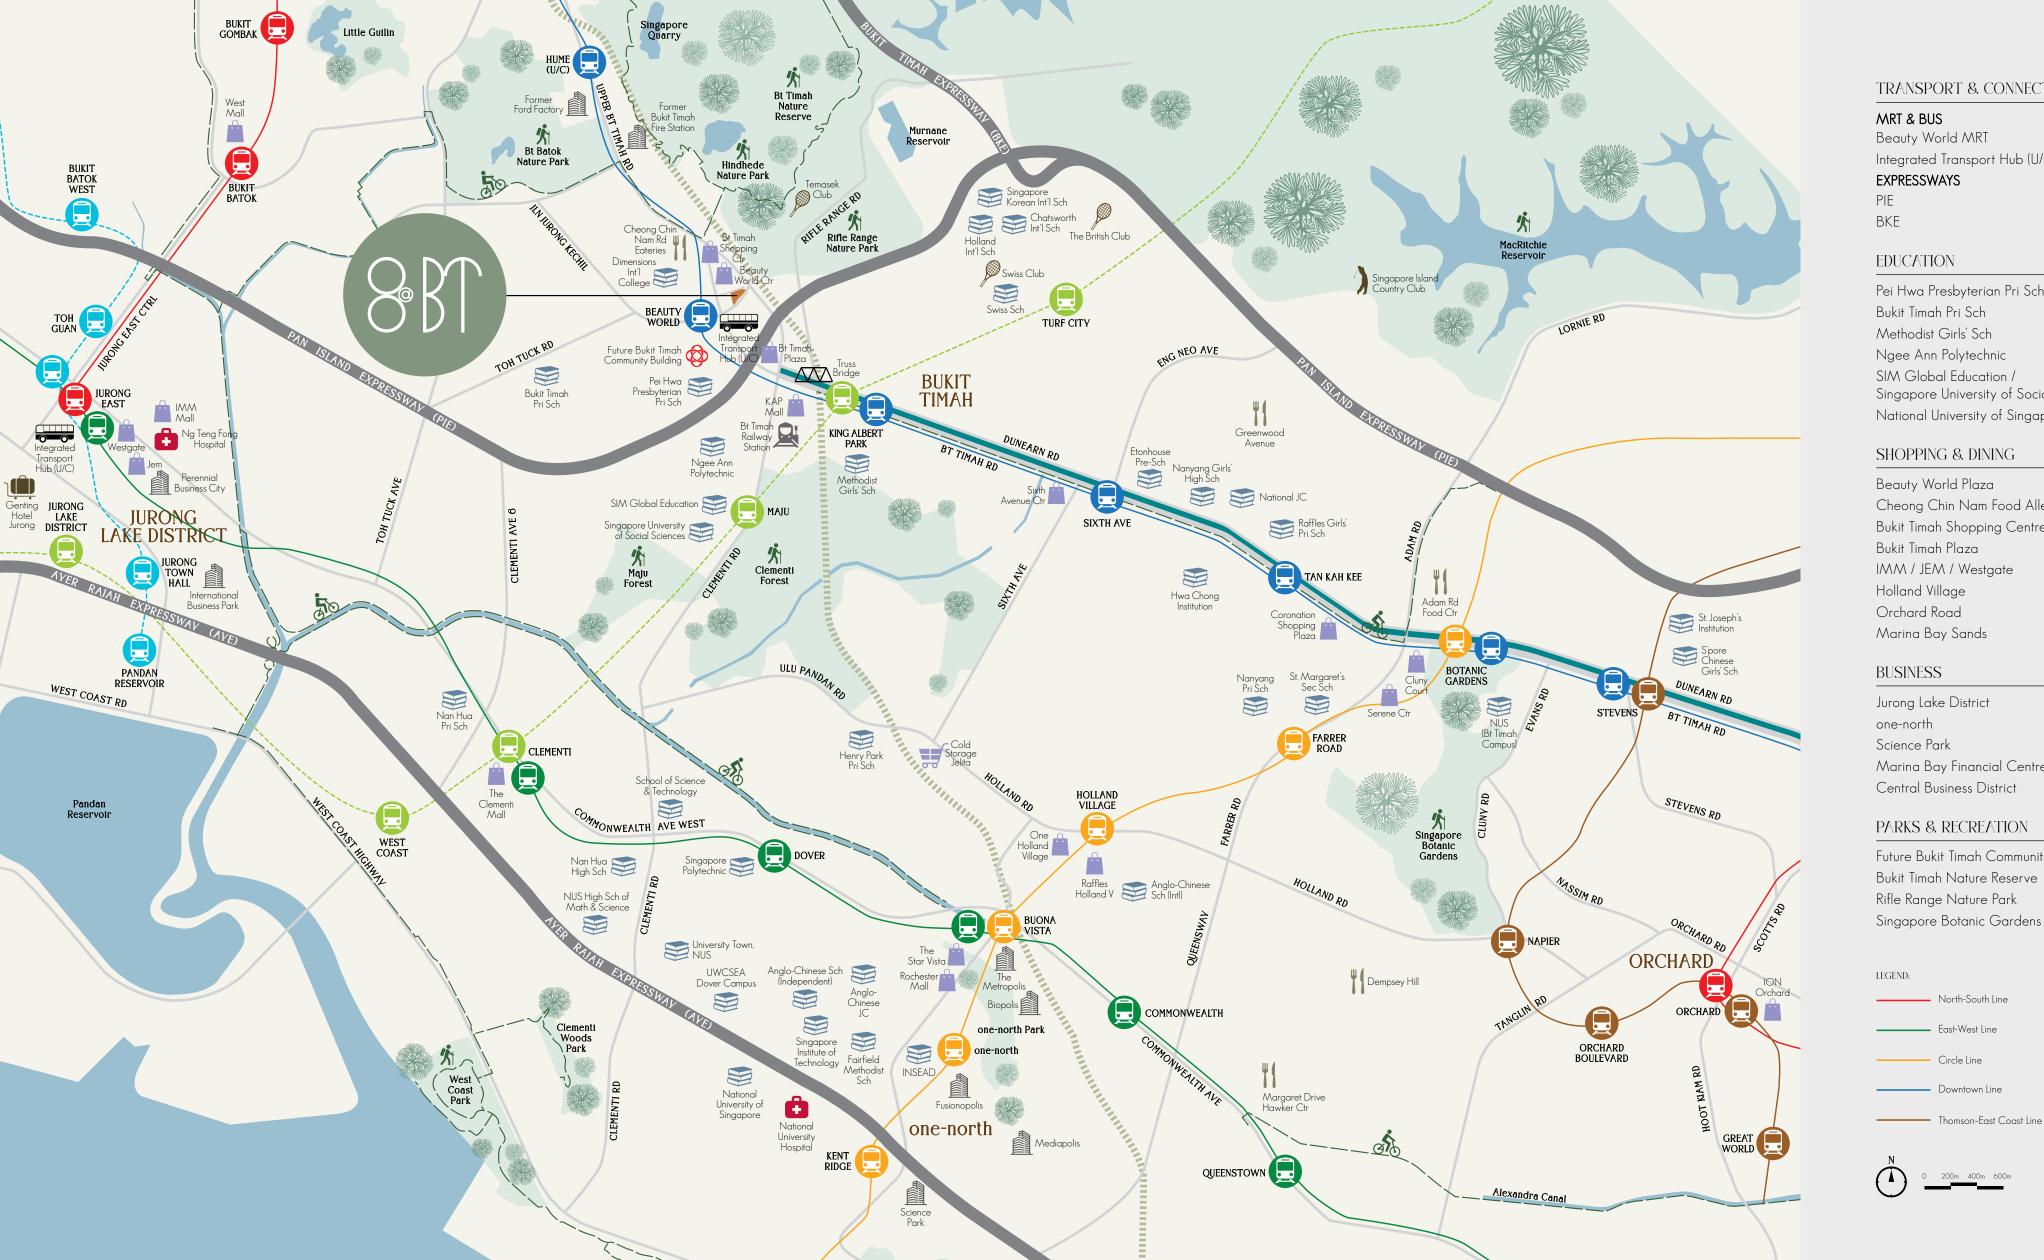

## TRANSPORT & CONNECTIVITY 📵 📵 📵 📵 📵 🐷 2-min walk Integrated Transport Hub (U/C) 3-min walk 3-min drive 5-min drive Pei Hwa Presbyterian Pri Sch (within 1km) 7-min walk 5-min drive 1 MRT stop 5-min drive 6-min drive Singapore University of Social Sciences 9 MRT stops National University of Singapore 2-min walk Cheong Chin Nam Food Alley 3-min walk Bukit Timah Shopping Centre 4-min walk 10-min walk 13-min drive 6 MRT stops 7 MRT stops 11 MRT stops 5 MRT stops 8 MRT stops 9 MRT stops Marina Bay Financial Centre 12 MRT stops 13 MRT stops Future Bukit Timah Community Building 4-min walk 13-min walk 15-min walk 4 MRT stops ---- Cross Island Line (U/C) ---- Jurong Region Line (U/C) Rail Corridor Future Bukit Timah-Rochor Green Corridor Thomson-East Coast Line ---- Park Connector

All travelling times are approximate only,

subject to traffic conditions.