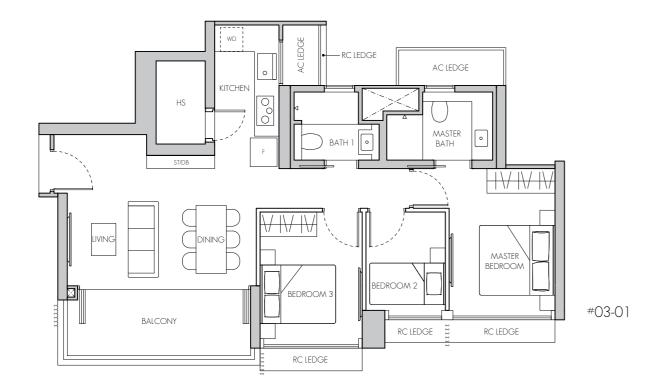

Area includes air-con (AC) ledge, balcony and private enclosed space (PES) where applicable. The plans are subject to change as may be required or approved by the relevant authorities. All areas and measurements stated or depicted herein are approximate only and are subject to final survey. Please refer to key plan for orientation.