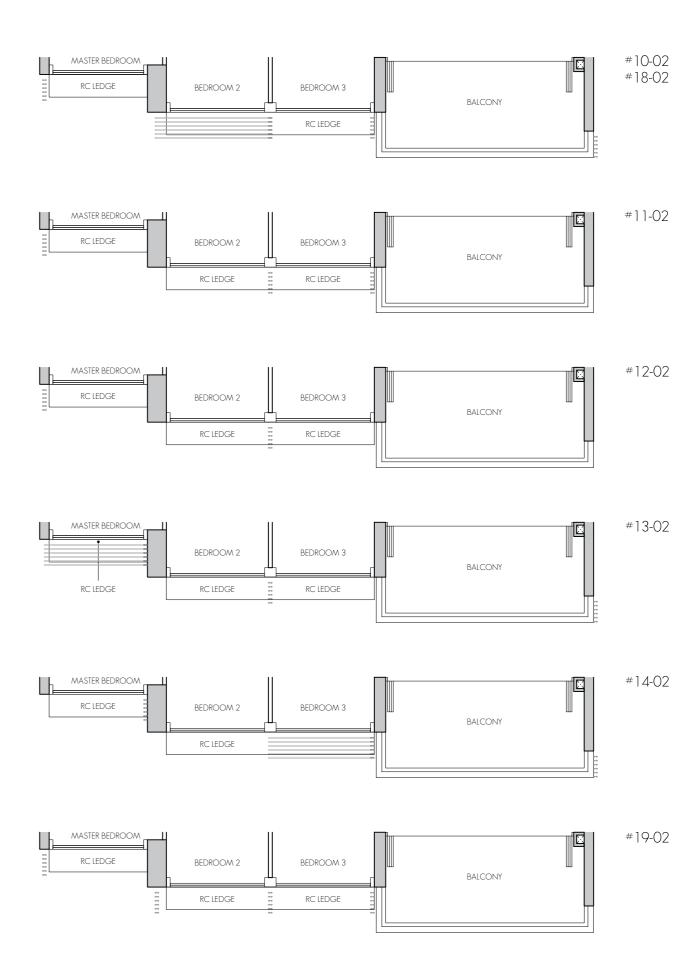

126 sq m / 1356 sq ft #09-02 - #19-02

Note:

TYPE D2

148 sq m / 1593 sq ft #02-03 - #19-03

Wei Xiang Wei Xiang

23/08/24 23.08.2024 23/08/24 23.08.2024 Wei XiaMgei Xiang 23/08/2**4**3/08/24 23.08.20**23**.08.2024