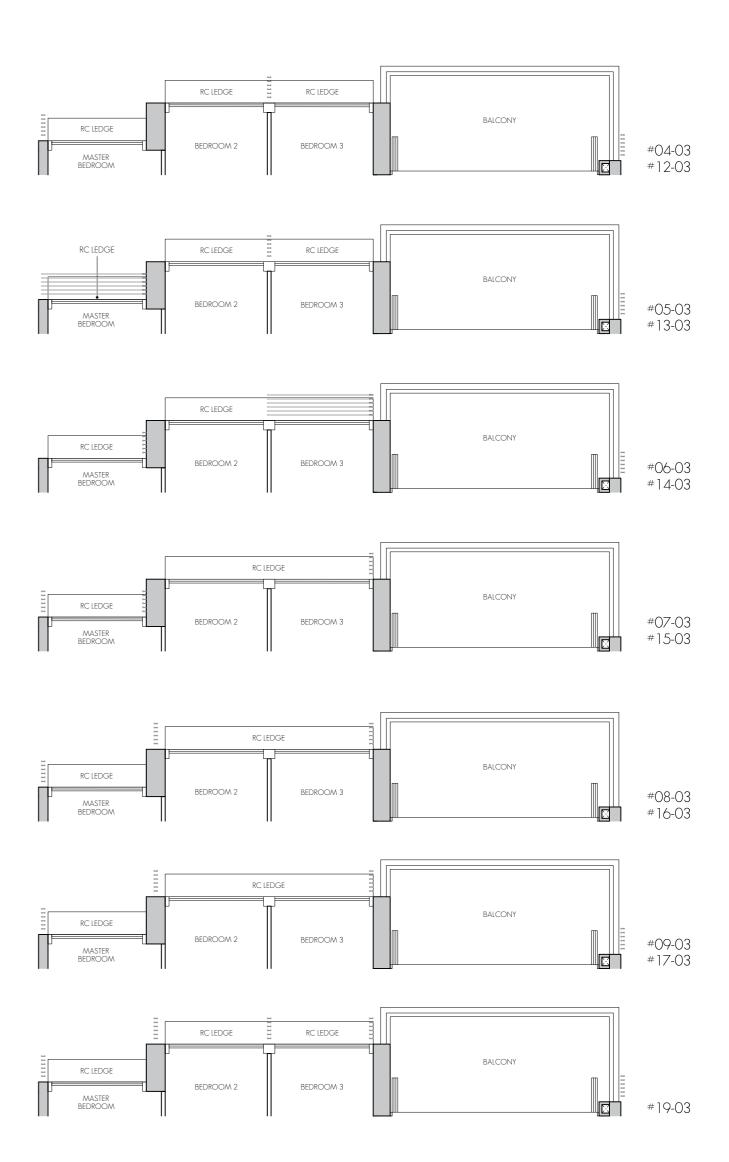

# SCHEMATIC DIAGRAM

126 sq m / 1356 sq ft #09-02 - #19-02

Note:

TYPE D2

148 sq m / 1593 sq ft #02-03 - #19-03

Wei Xiang Wei Xiang

23/08/24 23.08.2024 23/08/24 23.08.2024 Wei XiaMgei Xiang 23/08/2**4**3/08/24 23.08.20**23**.08.2024