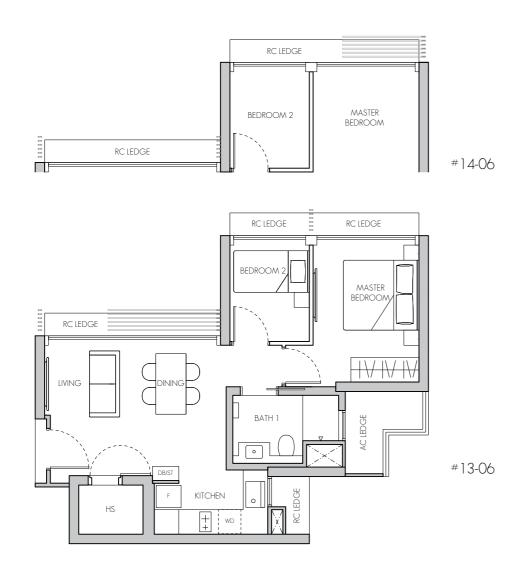

RC LEDGE REINFORCED CONCRETE (EXCLUDED FROM STRATA AREA) >><: VOID SPACE (EXCLUDED FROM STRATA AREA)

TYPE B1

58 sq m / 624 sq ft #13-06 - #20-06

Wei Xiang Wei Xiang

23/08/24 23.08.2024 23.08.2024

Wei Xia**M**gei Xiang 23/08/2**4**23/08/24 23.08.20**23**.08.2024

LEGEND:

AC AIR-CONDITIONER ST STORE
F FRIDGE DB DISTRIBUTION BOARD

WD WASHER CUM DRYER HS HOUSEHOLD SHELTER
O OVEN (BELOW HOB) RC LEDGE REINFORCED CONCRE

OVEN (BELOW HOB)

RC LEDGE REINFORCED CONCRETE (EXCLUDED FROM STRATA AREA)

VOID SPACE (EXCLUDED FROM STRATA AREA)

Note:

TYPE B2

68 sq m / 732 sq ft #02-05 - #20-05

Wei Xiang Wei Xiang 23/08/24

23/08/24 23.08.2024 23.08.2024 Wei XiaMogei Xiang 23/08/2**4**3/08/24 23.08.20**23**.08.2024