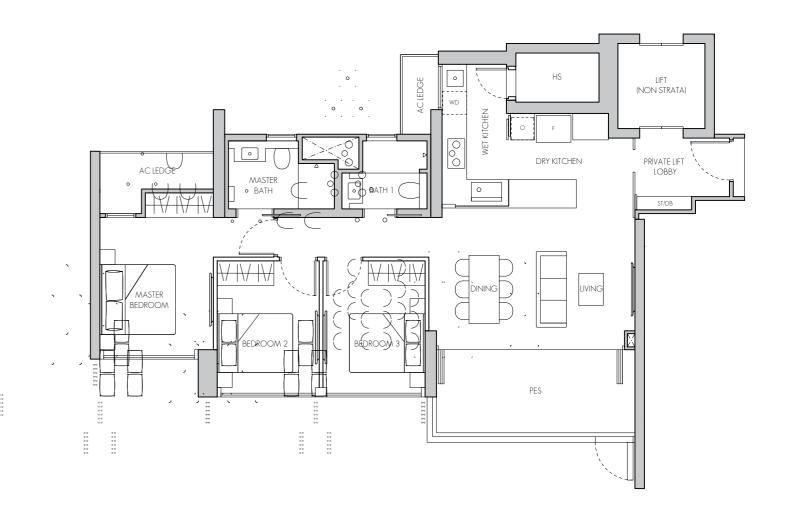

RC LEDGE REINFORCED CONCRETE (EXCLUDED FROM STRATA AREA) 0 OVEN (BELOW HOB)

>><: VOID SPACE (EXCLUDED FROM STRATA AREA)

TYPE B2(p)

77 sq m / 829 sq ft #01-05

- COMMY - COMMY

Wei Xiang

Wei XiaMogei Xiang

23/08/24 23.08.2024

HOUSEHOLD SHELTER

RC LEDGE REINFORCED CONCRETE (EXCLUDED FROM STRATA AREA) >><: VOID SPACE (EXCLUDED FROM STRATA AREA)

DISTRIBUTION BOARD

STORE

Area includes air-con (AC) ledge, balcony and private enclosed space (PES) where applicable. The plans are subject to change as may be required or approved by the relevant authorities. All areas and measurements stated or depicted herein are approximate only and are subject to final survey. Please refer to key plan for orientation.