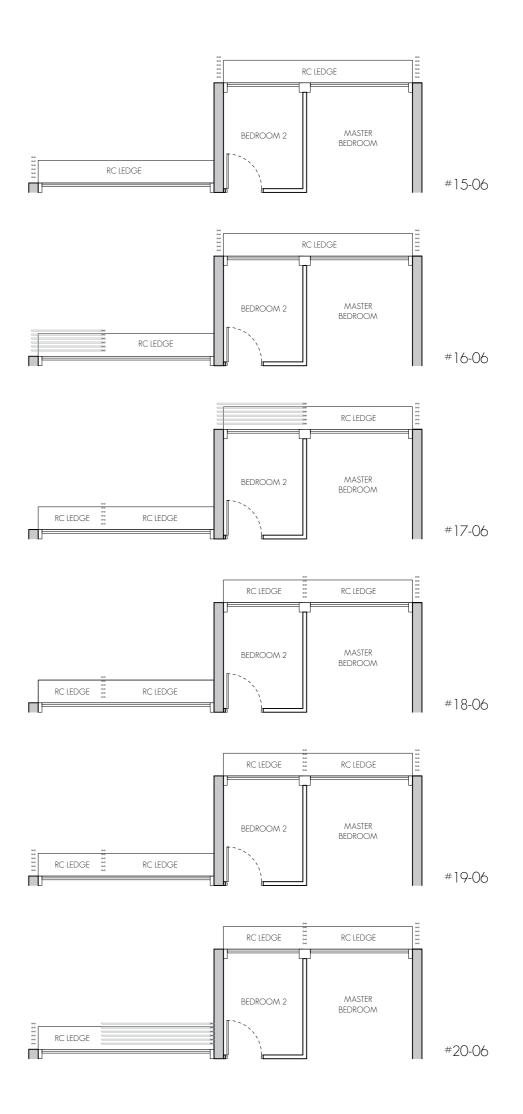

RC LEDGE REINFORCED CONCRETE (EXCLUDED FROM STRATA AREA) >><: VOID SPACE (EXCLUDED FROM STRATA AREA)

TYPE B1

58 sq m / 624 sq ft #13-06 - #20-06

Wei Xiang Wei Xiang

23/08/24 23.08.2024 23.08.2024

Wei Xia**M**gei Xiang 23/08/2**4**23/08/24 23.08.20**23**.08.2024

LEGEND:

AC AIR-CONDITIONER ST STORE
F FRIDGE DB DISTRIBUTION BOARD

WD WASHER CUM DRYER HS HOUSEHOLD SHELTER
O OVEN (BELOW HOB) RC LEDGE REINFORCED CONCRE

OVEN (BELOW HOB)

RC LEDGE REINFORCED CONCRETE (EXCLUDED FROM STRATA AREA)

VOID SPACE (EXCLUDED FROM STRATA AREA)

Note:

TYPE B2

68 sq m / 732 sq ft #02-05 - #20-05

Wei Xiang Wei Xiang 23/08/24

23/08/24 23.08.2024 23.08.2024 Wei XiaMogei Xiang 23/08/2**4**3/08/24 23.08.20**23**.08.2024