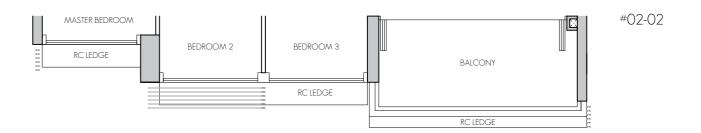

23/08/24 23.08.2024 Wei Xian Wei Xiang 23/08/2423/08/24 23.08.20**28**.08.2024

Wei Xiang

Wei Xiana 23/08/24 Wei XiaMogei Xiang 23/08/24/23/08/24

Wei Xiang 23/08/24 Wei Xian Warei Xiang 23/08/2423/08/24

118 sq m / 1270 sq ft #01-02

LEGEND:

AC AIR-CONDITIONER

FRIDGE WD WASHER CUM DRYER

0

OVEN (BELOW HOB) PRIVATE ENCLOSED SPACE

STORE DISTRIBUTION BOARD HOUSEHOLD SHELTER

RC LEDGE REINFORCED CONCRETE (EXCLUDED FROM STRATA AREA)

>><: VOID SPACE (EXCLUDED FROM STRATA AREA)

Area includes air-con (AC) ledge, balcony and private enclosed space (PES) where applicable. The plans are subject to change as may be required or approved by the relevant authorities. All areas and measurements stated or depicted herein are approximate only and are subject to final survey. Please refer to key plan for orientation.