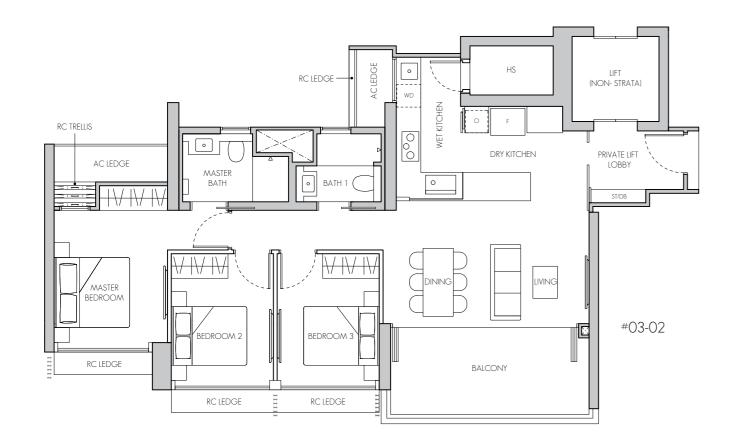

23/08/24 23.08.2024 Wei Xian Wei Xiang 23/08/2423/08/24 23.08.20**28**.08.2024

Wei Xiang

Wei Xiana 23/08/24 Wei XiaMogei Xiang 23/08/24/23/08/24

Wei Xiang 23/08/24 Wei Xian Warei Xiang 23/08/2423/08/24

118 sq m / 1270 sq ft #01-02

LEGEND:

AC AIR-CONDITIONER

FRIDGE WD WASHER CUM DRYER

0

OVEN (BELOW HOB) PRIVATE ENCLOSED SPACE

STORE DISTRIBUTION BOARD HOUSEHOLD SHELTER

RC LEDGE REINFORCED CONCRETE (EXCLUDED FROM STRATA AREA)

>><: VOID SPACE (EXCLUDED FROM STRATA AREA)

Area includes air-con (AC) ledge, balcony and private enclosed space (PES) where applicable. The plans are subject to change as may be required or approved by the relevant authorities. All areas and measurements stated or depicted herein are approximate only and are subject to final survey. Please refer to key plan for orientation.