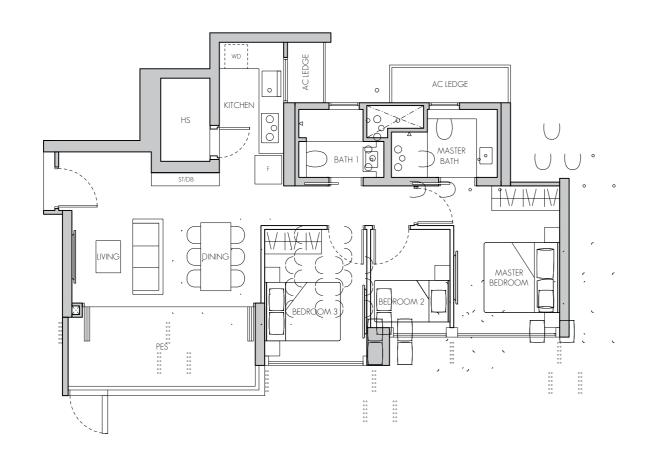

TYPE A1(p) 55 sq m / 592 sq ft

#01-07

LEGEND:

AC AIR-CONDITIONER

STORE FRIDGE DISTRIBUTION BOARD HOUSEHOLD SHELTER WD WASHER CUM DRYER

RC LEDGE REINFORCED CONCRETE (EXCLUDED FROM STRATA AREA) 0 OVEN (BELOW HOB) >><: VOID SPACE (EXCLUDED FROM STRATA AREA) PRIVATE ENCLOSED SPACE

Area includes air-con (AC) ledge, balcony and private enclosed space (PES) where applicable. The plans are subject to change as may be required or approved by the relevant authorities. All areas and measurements stated or depicted herein are approximate only and are subject to final survey. Please refer to key plan for orientation.