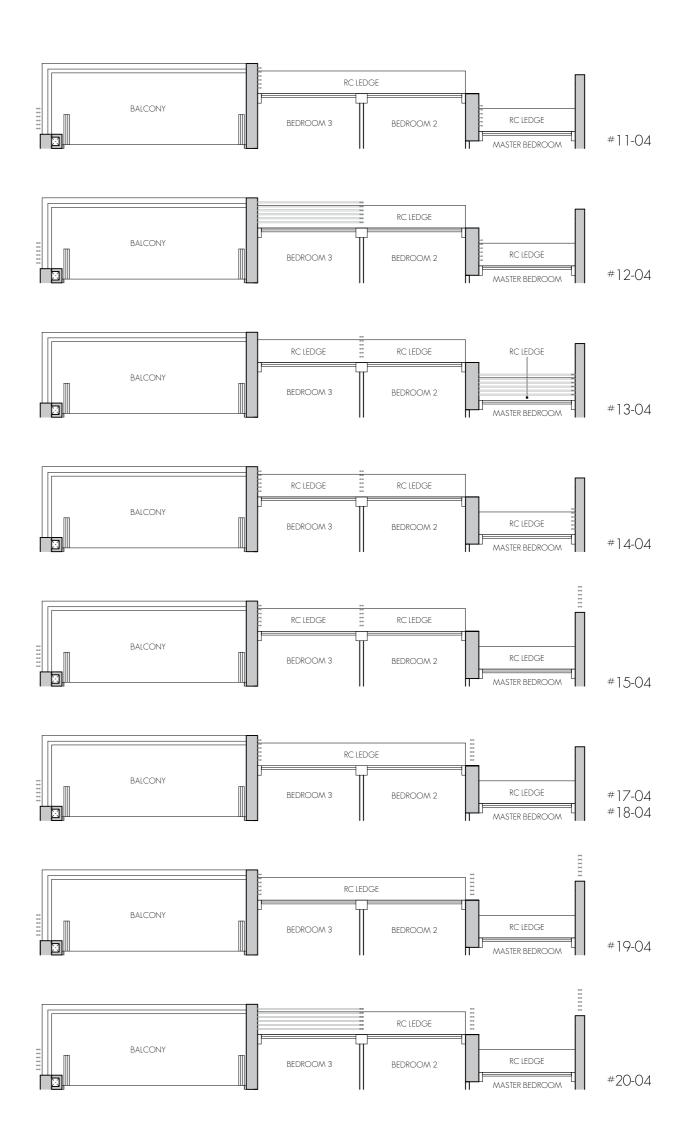

23/08/24 23.08.2024

Wei Xialingei Xiang 23/08/24/3/08/24 23.08.20**23**.08.2024

103 sq m / 1109 sq ft #02-04 - #08-04

LEGEND: AC

AIR-CONDITIONER FRIDGE

STORE DISTRIBUTION BOARD DB

WD HOUSEHOLD SHELTER WASHER CUM DRYER RC LEDGE REINFORCED CONCRETE (EXCLUDED FROM STRATA AREA) 0 OVEN (BELOW HOB)

>><: VOID SPACE (EXCLUDED FROM STRATA AREA)

- COMMINION .

Wei Xiang Wei Xiang 23/08/24 23/08/24 Wei XiaMgei Xiang

23/08/2**4**3/08/24 23.08.20**23**.08.2024 23.08.2024

TYPE C3

108 sq m / 1163 sq ft #09-04 - #20-04