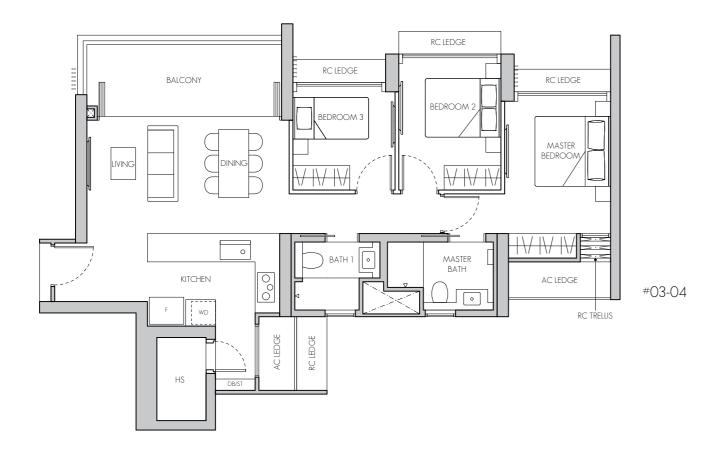

23/08/24 23.08.2024

Wei Xialingei Xiang 23/08/24/3/08/24 23.08.20**23**.08.2024

103 sq m / 1109 sq ft #02-04 - #08-04

LEGEND: AC

AIR-CONDITIONER FRIDGE

STORE DISTRIBUTION BOARD DB

WD HOUSEHOLD SHELTER WASHER CUM DRYER RC LEDGE REINFORCED CONCRETE (EXCLUDED FROM STRATA AREA) 0 OVEN (BELOW HOB)