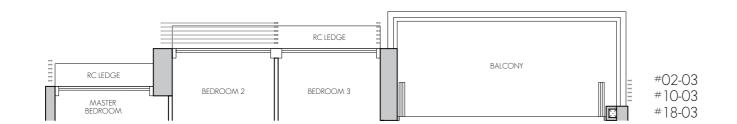

126 sq m / 1356 sq ft #09-02 - #19-02

Note:

TYPE D2

148 sq m / 1593 sq ft #02-03 - #19-03

Wei Xiang Wei Xiang

23/08/24 23.08.2024 23/08/24 23.08.2024 Wei XiaMgei Xiang 23/08/2**4**3/08/24 23.08.20**23**.08.2024