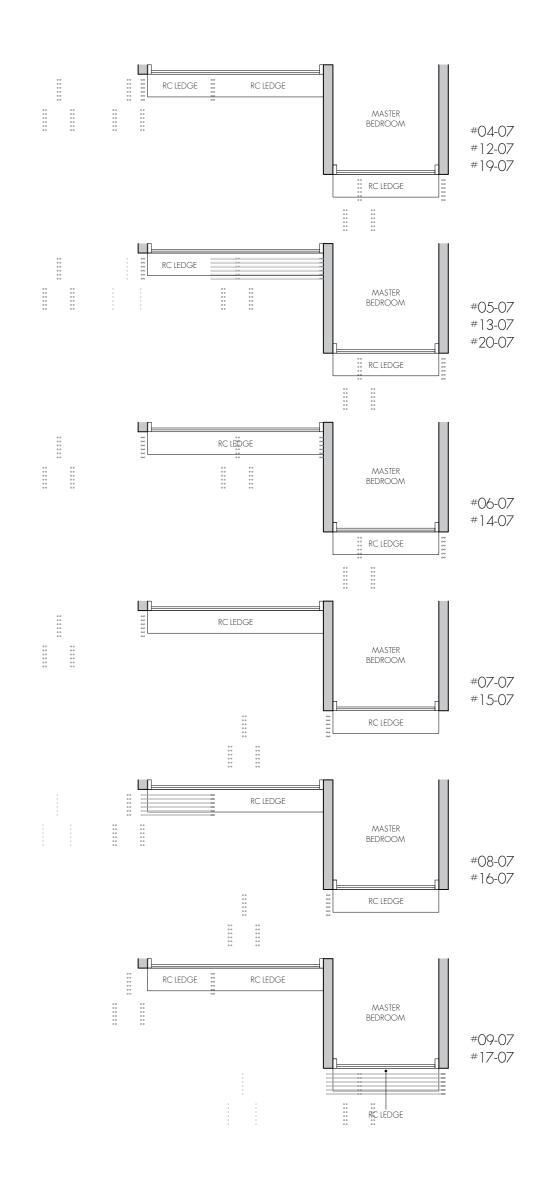

TYPE A1(p) 55 sq m / 592 sq ft

#01-07

LEGEND:

AC AIR-CONDITIONER

STORE FRIDGE DISTRIBUTION BOARD HOUSEHOLD SHELTER WD WASHER CUM DRYER

RC LEDGE REINFORCED CONCRETE (EXCLUDED FROM STRATA AREA) 0 OVEN (BELOW HOB) >><: VOID SPACE (EXCLUDED FROM STRATA AREA) PRIVATE ENCLOSED SPACE

Area includes air-con (AC) ledge, balcony and private enclosed space (PES) where applicable. The plans are subject to change as may be required or approved by the relevant authorities. All areas and measurements stated or depicted herein are approximate only and are subject to final survey. Please refer to key plan for orientation.