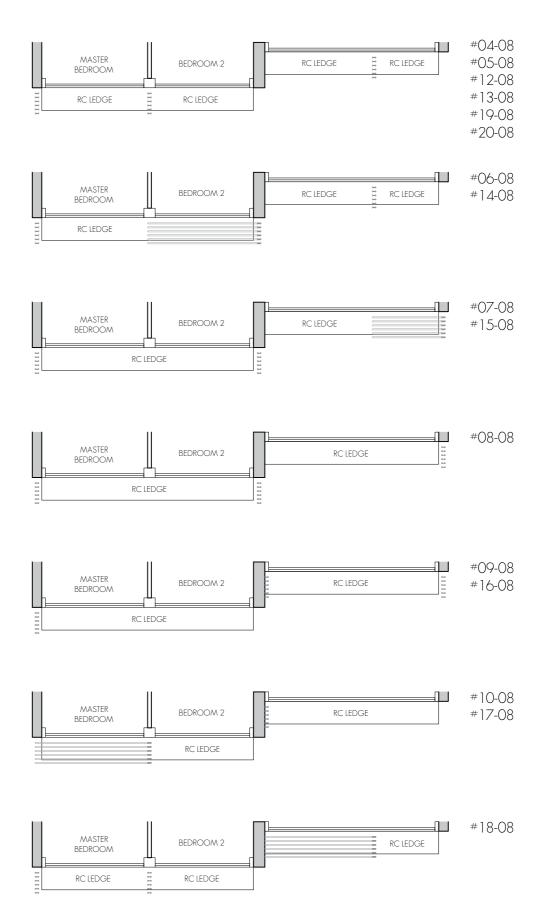

STORE

TYPE B3

68 sq m / 732 sq ft #02-08 - #20-08

Wei Xiang Wei Xiang
23/08/24 23.08.2024

Wei XiaMgei Xiang
23/08/24/23/08/24
23.08.2024.08.2024

LEGEND:

AC AIR-CONDITIONER ST

F FRIDGE DB DISTRIBUTION BOARD WD WASHER CUM DRYER HS HOUSEHOLD SHELTER