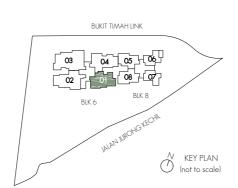

# 6 Bukit Timah Link Singapore 589943

| UNIT FLOOR | 01    | 02    | 03  | 04 |
|------------|-------|-------|-----|----|
| 20         | Cl    | PH1   | PH2 | C3 |
| 19         | C1    | D1    | D2  | C3 |
| 18         | C1    | DI    | D2  | C3 |
| 17         | C1    | DI    | D2  | C3 |
| 16         | C1    | Dì    | D2  | C3 |
| 15         | C1    | DI    | D2  | C3 |
| 14         | C1    | Dì    | D2  | C3 |
| 13         | C1    | Dl    | D2  | C3 |
| 12         | C1    | Dl    | D2  | C3 |
| 11         | C1    | Dl    | D2  | C3 |
| 10         | C1    | Dì    | D2  | C3 |
| 9          | C1    | Dl    | D2  | C3 |
| 8          | C1    | C4    | D2  | C2 |
| 7          | C1    | C4    | D2  | C2 |
| 6          | C1    | C4    | D2  | C2 |
| 5          | C1    | C4    | D2  | C2 |
| 4          | C1    | C4    | D2  | C2 |
| 3          | C1    | C4    | D2  | C2 |
| 2          | C1    | C4    | D2  | C2 |
| 1          | C1(p) | C4(p) |     |    |

# 8 Bukit Timah Link Singapore 589944

| UNIT FLOOR | 05    | 06    | 07    | 08    |
|------------|-------|-------|-------|-------|
| 20         | B2    | B1    | Αl    | В3    |
| 19         | B2    | B1    | Αl    | В3    |
| 18         | B2    | B1    | A1    | В3    |
| 17         | B2    | B1    | A1    | В3    |
| 16         | B2    | B1    | Αl    | В3    |
| 15         | B2    | B1    | Al    | В3    |
| 14         | B2    | B1    | A1    | В3    |
| 13         | B2    | B1    | A1    | В3    |
| 12         | B2    | A2    | A1    | В3    |
| 11         | B2    | A2    | A1    | В3    |
| 10         | B2    | A2    | A1    | В3    |
| 9          | B2    | A2    | Al    | В3    |
| 8          | B2    | A2    | Al    | В3    |
| 7          | B2    | A2    | Al    | В3    |
| 6          | B2    | A2    | A1    | В3    |
| 5          | B2    | A2    | Al    | В3    |
| 4          | B2    | A2    | A1    | В3    |
| 3          | B2    | A2    | Al    | В3    |
| 2          | B2    | A2    | Al    | В3    |
| 1          | B2(p) | A2(p) | A1(p) | B3(p) |