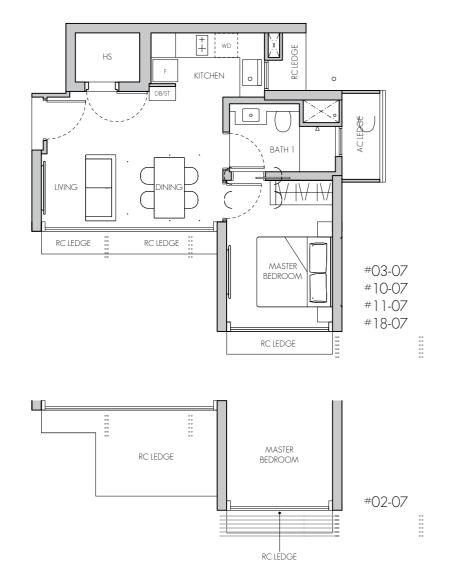

TYPE A1(p) 55 sq m / 592 sq ft

#01-07

LEGEND:

AC AIR-CONDITIONER

STORE FRIDGE DISTRIBUTION BOARD HOUSEHOLD SHELTER WD WASHER CUM DRYER

RC LEDGE REINFORCED CONCRETE (EXCLUDED FROM STRATA AREA) 0 OVEN (BELOW HOB) >><: VOID SPACE (EXCLUDED FROM STRATA AREA) PRIVATE ENCLOSED SPACE

Area includes air-con (AC) ledge, balcony and private enclosed space (PES) where applicable. The plans are subject to change as may be required or approved by the relevant authorities. All areas and measurements stated or depicted herein are approximate only and are subject to final survey. Please refer to key plan for orientation.