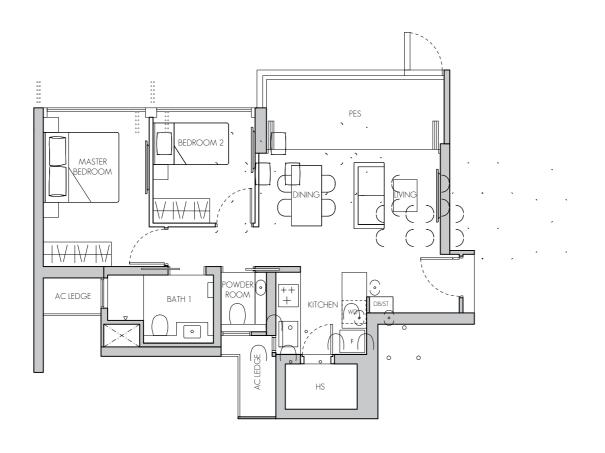

## TYPE A1

48 sq m / 517 sq ft #02-07 - #20-07

Wei Xiang 23/08/24

Wei Xiana 23/08/24

23.08.2024

23/0 Wei Xia**Mg**ei Xiang 23/08/24/3/08/24 23.08.20**23**.08.2024

LEGEND:

AC AIR-CONDITIONER

STORE FRIDGE DB DISTRIBUTION BOARD

HOUSEHOLD SHELTER WD WASHER CUM DRYER 0 OVEN (BELOW HOB) RC LEDGE REINFORCED CONCRETE (EXCLUDED FROM STRATA AREA)

>><: VOID SPACE (EXCLUDED FROM STRATA AREA)

TYPE A2

48 sq m / 517 sq ft #02-06 - #12-06