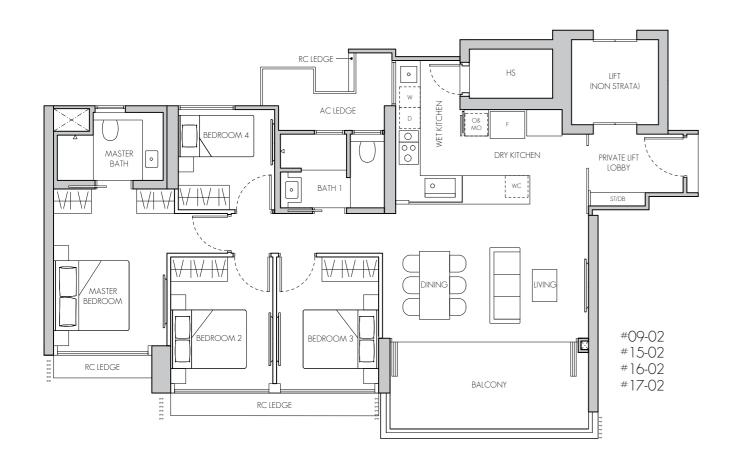

126 sq m / 1356 sq ft #09-02 - #19-02

Note:

TYPE D2

148 sq m / 1593 sq ft #02-03 - #19-03

Wei Xiang Wei Xiang

23/08/24 23.08.2024 23/08/24 23.08.2024 Wei XiaMgei Xiang 23/08/2**4**3/08/24 23.08.20**23**.08.2024

LEGEND:

AC AIR-CONDITIONER STORE FRIDGE DISTRIBUTION BOARD DB

HOUSEHOLD SHELTER W&D WASHER & DRYER O&MO RC LEDGE REINFORCED CONCRETE (EXCLUDED FROM STRATA AREA) OVEN & MICROWAVE OVEN

WINE CHILLER >><: VOID SPACE (EXCLUDED FROM STRATA AREA)