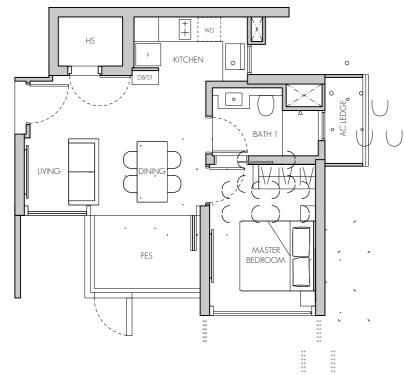

## TYPE A1

48 sq m / 517 sq ft #02-07 - #20-07

Wei Xiang 23/08/24

Wei Xiana 23/08/24

23.08.2024

23/0 Wei Xia**Mg**ei Xiang 23/08/24/3/08/24 23.08.20**23**.08.2024

LEGEND:

AC AIR-CONDITIONER

STORE FRIDGE DB DISTRIBUTION BOARD

HOUSEHOLD SHELTER WD WASHER CUM DRYER 0 OVEN (BELOW HOB) RC LEDGE REINFORCED CONCRETE (EXCLUDED FROM STRATA AREA)

>><: VOID SPACE (EXCLUDED FROM STRATA AREA)

TYPE A2

48 sq m / 517 sq ft #02-06 - #12-06