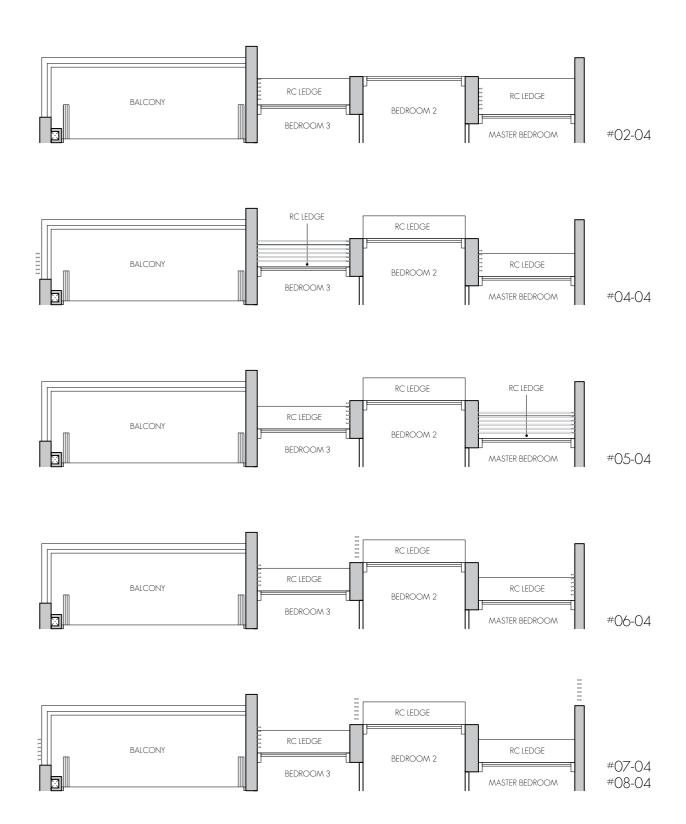

23/08/24 23.08.2024

Wei Xialingei Xiang 23/08/24/3/08/24 23.08.20**23**.08.2024

103 sq m / 1109 sq ft #02-04 - #08-04

LEGEND: AC

AIR-CONDITIONER FRIDGE

STORE DISTRIBUTION BOARD DB

WD HOUSEHOLD SHELTER WASHER CUM DRYER RC LEDGE REINFORCED CONCRETE (EXCLUDED FROM STRATA AREA) 0 OVEN (BELOW HOB)

>><: VOID SPACE (EXCLUDED FROM STRATA AREA)

- COMMINION .

Wei Xiang Wei Xiang 23/08/24 23/08/24 Wei XiaMgei Xiang

23/08/2**4**3/08/24 23.08.20**23**.08.2024 23.08.2024

TYPE C3

108 sq m / 1163 sq ft #09-04 - #20-04