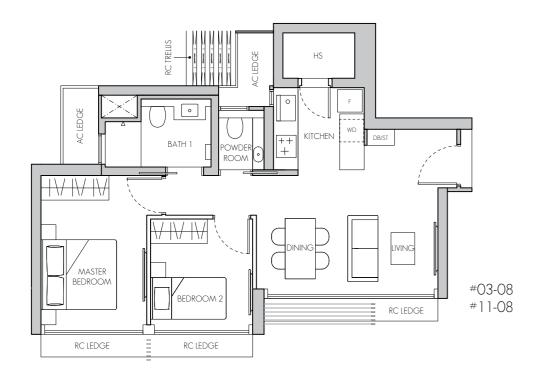

STORE

TYPE B3

68 sq m / 732 sq ft #02-08 - #20-08

Wei Xiang Wei Xiang
23/08/24 23.08.2024

Wei XiaMgei Xiang
23/08/24/23/08/24
23.08.2024.08.2024

LEGEND:

AC AIR-CONDITIONER ST

F FRIDGE DB DISTRIBUTION BOARD WD WASHER CUM DRYER HS HOUSEHOLD SHELTER