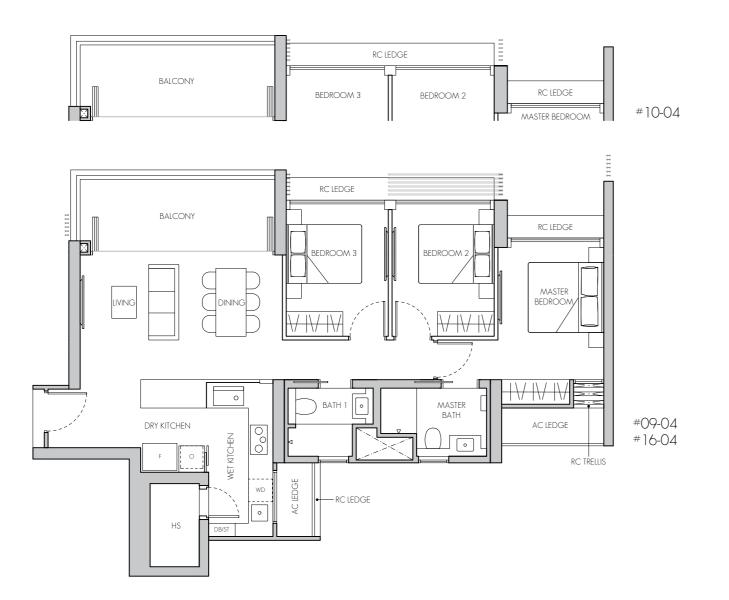

>><: VOID SPACE (EXCLUDED FROM STRATA AREA)

- COMMINION .

Wei Xiang Wei Xiang 23/08/24 23/08/24 Wei XiaMgei Xiang

23/08/2**4**3/08/24 23.08.20**23**.08.2024 23.08.2024

TYPE C3

108 sq m / 1163 sq ft #09-04 - #20-04

126 sq m / 1356 sq ft #09-02 - #19-02

Note:

TYPE D2

148 sq m / 1593 sq ft #02-03 - #19-03

Wei Xiang Wei Xiang

23/08/24 23.08.2024 23/08/24 23.08.2024 Wei XiaMgei Xiang 23/08/2**4**3/08/24 23.08.20**23**.08.2024