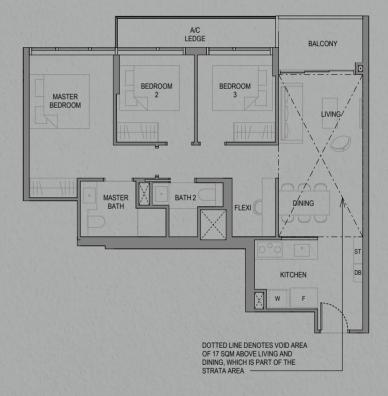

#### B3S-T

Area: 85 sqm (including 4 sqm A/C Ledge, 5 sqm Balcony, 17 sqm Void)

**Unit(s):** #11-02\*

#11-11

#19-17

#20-18\*

#20-23

#19-24\*