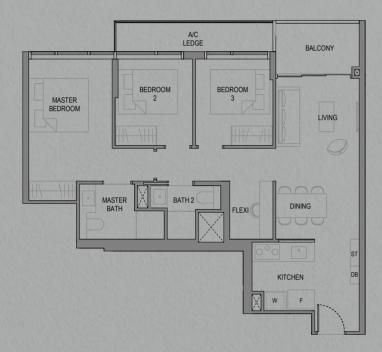

### 1-Bedroom + Study

A1S

**Area: 50 sqm** (including 3 sqm A/C Ledge, 4 sqm Balcony) **Unit(s):** #03-13\* to #19-13\*
#03-28 to #19-28

Note: \*Mirror Image

Plans are subject to change/amendments as may be required and/or approved by the Developer and/or the relevant authorities and do not form part of any offer or contract. These are not drawn to scale and are for the purpose of visual presentation only. The balcony shall not be enclosed unless with the approved balcony screen. For an illustration of the approved balcony screen, please refer to APPROVED BALCONY SCREEN DESIGN page of this brochure.