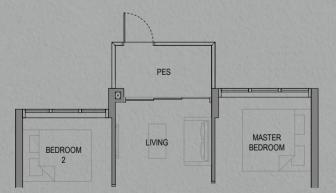

### 2-Bedroom Deluxe

B1

**Area: 60 sqm** (including 4 sqm A/C Ledge, 5 sqm Balcony) **Unit(s):** #02-06\* to #11-06\*
#02-07 to #11-07

B1-P

**Area: 60 sqm** (including 4 sqm A/C Ledge, 5 sqm PES) **Unit(s):** #01-06\* #01-07

Note: \*Mirror Image

Plans are subject to change/amendments as may be required and/or approved by the Developer and/or the relevant authorities and do not form part of any offer or contract. These are not drawn to scale and are for the purpose of visual presentation only. The balcony shall not be enclosed unless with the approved balcony screen. For an illustration of the approved balcony screen, please refer to APPROVED BALCONY SCREEN DESIGN page of this brochure.