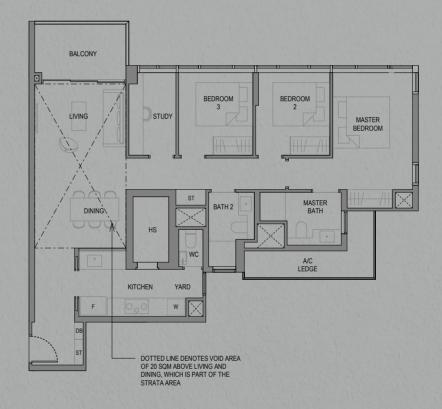

### 3-Bedroom Deluxe

C1

**Area: 87 sqm** (including 6 sqm A/C Ledge, 5 sqm Balcony) **Unit(s):** #02-04\* to #10-04\*

#02-09 to #10-09

C1-P

Area: 87 sqm (including 6 sqm A/C Ledge, 5 sqm PES)

**Unit(s):** #01-04\* #01-09

Note: \*Mirror Image

Plans are subject to change/amendments as may be required and/or approved by the Developer and/or the relevant authorities and do not form part of any offer or contract. These are not drawn to scale and are for the purpose of visual presentation only. The balcony shall not be enclosed unless with the approved balcony screen. For an illustration of the approved balcony screen, please refer to APPROVED BALCONY SCREEN DESIGN page of this brochure.

### 3-Bedroom Deluxe

C1-T

Area: 104 sqm (including 6 sqm A/C Ledge, 5 sqm Balcony, 17 sqm Void)
Unit(s): #11-04\*
#11-09

Note: \*Mirror Image