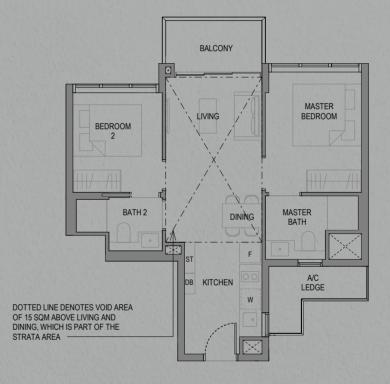

### 2-Bedroom Deluxe

B1-T

Area: 75 sqm (including 4 sqm A/C Ledge, 5 sqm Balcony, 15 sqm Void)
Unit(s): #12-06\*
#12-07

Note: \*Mirror Image