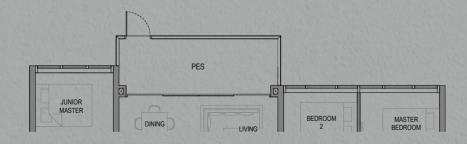

### 2-Bedroom Deluxe

B1

**Area: 60 sqm** (including 4 sqm A/C Ledge, 5 sqm Balcony) **Unit(s):** #02-06\* to #11-06\*
#02-07 to #11-07

B1-P

**Area: 60 sqm** (including 4 sqm A/C Ledge, 5 sqm PES) **Unit(s):** #01-06\* #01-07

Note: \*Mirror Image

Plans are subject to change/amendments as may be required and/or approved by the Developer and/or the relevant authorities and do not form part of any offer or contract. These are not drawn to scale and are for the purpose of visual presentation only. The balcony shall not be enclosed unless with the approved balcony screen. For an illustration of the approved balcony screen, please refer to APPROVED BALCONY SCREEN DESIGN page of this brochure.