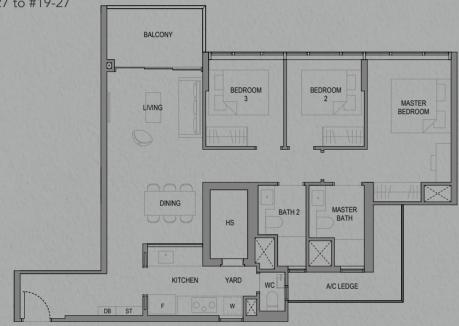

#### B3S

Area: 68 sqm (including 4 sqm A/C Ledge, 5 sqm Balcony)

**Unit(s):** #02-02\* to #10-02\*

#02-11 to #10-11

#02-17 to #18-17

#02-18\* to #19-18\*

#02-23 to #19-23

#02-24\* to #18-24\*

#### B3S-P

Area: 68 sqm (including 4 sqm A/C Ledge, 5 sqm PES)

Unit(s): #01-02\*

#01-11

#01-17

#01-18\*

#01-23 #01-24\*