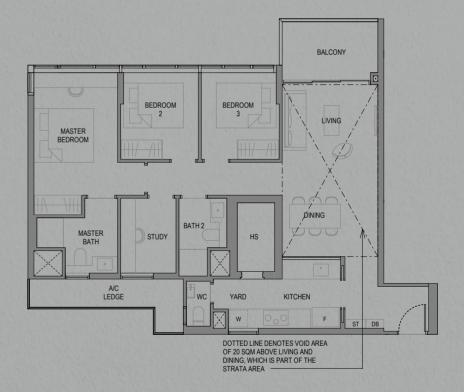

### 3-Bedroom Premium

C2

**Area: 102 sqm** (including 7 sqm A/C Ledge, 7 sqm Balcony)

**Unit(s):** #02-01\* to #11-01\* #02-12 to #11-12 #02-14\* to #19-14\* #02-27 to #19-27

C2-F

Area: 102 sqm (including 7 sqm A/C Ledge, 7 sqm PES)

**Unit(s):** #01-01\* #01-12 #01-14\*

#01-27

Note: \*Mirror Image

Plans are subject to change/amendments as may be required and/or approved by the Developer and/or the relevant authorities and do not form part of any offer or contract. These are not drawn to scale and are for the purpose of visual presentation only. The balcony shall not be enclosed unless with the approved balcony screen. For an illustration of the approved balcony screen, please refer to APPROVED BALCONY SCREEN DESIGN page of this brochure.

### 3-Bedroom Premium

C2-T

Area: 122 sqm (including 7 sqm A/C Ledge, 7 sqm Balcony, 20 sqm Void)

Unit(s): #12-01\*

#12-12

#20-14\*

#20-27

Note: \*Mirror Image