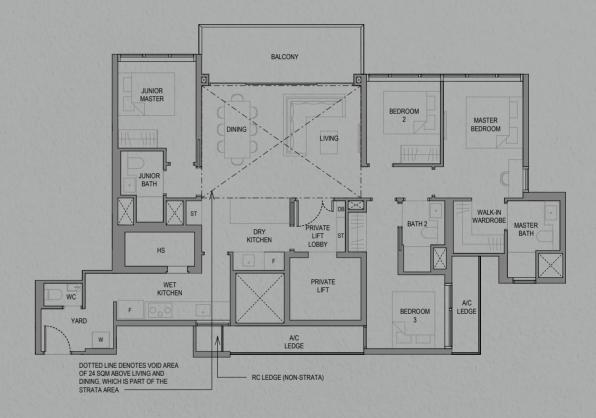

# 4-Bedroom Luxury

D1

Area: 142 sqm (including 9 sqm A/C Ledge, 12 sqm Balcony)

**Unit(s):** #02-25 to #17-25

D1-P

**Area: 142 sqm** (including 9 sqm A/C Ledge, 12 sqm PES) **Unit(s):** #01-25

Plans are subject to change/amendments as may be required and/or approved by the Developer and/or the relevant authorities and do not form part of any offer or contract. These are not drawn to scale and are for the purpose of visual presentation only. The balcony shall not be enclosed unless with the approved balcony screen. For an illustration of the approved balcony screen, please refer to APPROVED BALCONY SCREEN DESIGN page of this brochure.

# 4-Bedroom Luxury

D1-T

**Area: 166 sqm** (including 9 sqm A/C Ledge, 12 sqm Balcony, 24 sqm Void) **Unit(s):** #18-25