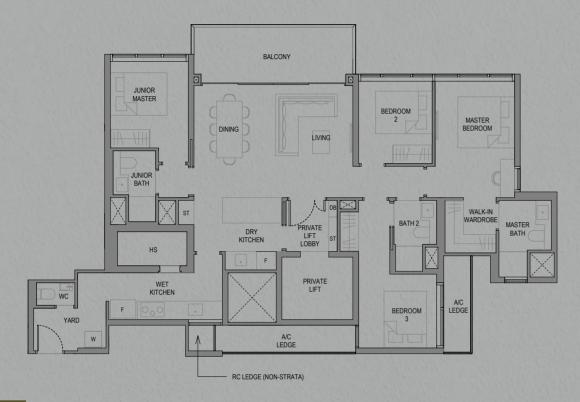

# 4-Bedroom Luxury

D1

Area: 142 sqm (including 9 sqm A/C Ledge, 12 sqm Balcony)

**Unit(s):** #02-25 to #17-25

D1-P

**Area: 142 sqm** (including 9 sqm A/C Ledge, 12 sqm PES) **Unit(s):** #01-25

Plans are subject to change/amendments as may be required and/or approved by the Developer and/or the relevant authorities and do not form part of any offer or contract. These are not drawn to scale and are for the purpose of visual presentation only. The balcony shall not be enclosed unless with the approved balcony screen. For an illustration of the approved balcony screen, please refer to APPROVED BALCONY SCREEN DESIGN page of this brochure.

# 4-Bedroom Luxury

D1-T

**Area: 166 sqm** (including 9 sqm A/C Ledge, 12 sqm Balcony, 24 sqm Void) **Unit(s):** #18-25