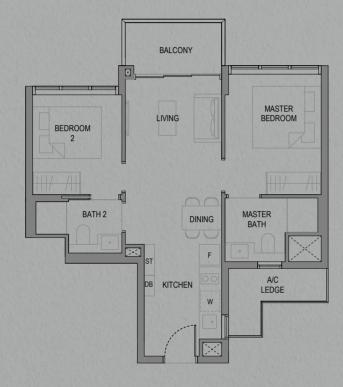

### 2-Bedroom Deluxe

B2

**Area: 62 sqm** (including 4 sqm A/C Ledge, 5 sqm Balcony) **Unit(s):** #03-20\* to #19-20\*
#03-21 to #19-21

Note: \*Mirror Image

Plans are subject to change/amendments as may be required and/or approved by the Developer and/or the relevant authorities and do not form part of any offer or contract. These are not drawn to scale and are for the purpose of visual presentation only. The balcony shall not be enclosed unless with the approved balcony screen. For an illustration of the approved balcony screen, please refer to APPROVED BALCONY SCREEN DESIGN page of this brochure.