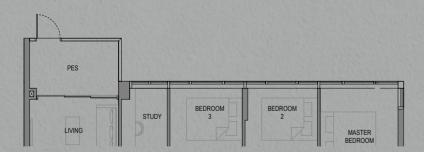

### 3-Bedroom Premium

C2

**Area: 102 sqm** (including 7 sqm A/C Ledge, 7 sqm Balcony)

**Unit(s):** #02-01\* to #11-01\* #02-12 to #11-12 #02-14\* to #19-14\* #02-27 to #19-27

C2-F

Area: 102 sqm (including 7 sqm A/C Ledge, 7 sqm PES)

**Unit(s):** #01-01\* #01-12 #01-14\*

#01-27

Note: \*Mirror Image

Plans are subject to change/amendments as may be required and/or approved by the Developer and/or the relevant authorities and do not form part of any offer or contract. These are not drawn to scale and are for the purpose of visual presentation only. The balcony shall not be enclosed unless with the approved balcony screen. For an illustration of the approved balcony screen, please refer to APPROVED BALCONY SCREEN DESIGN page of this brochure.