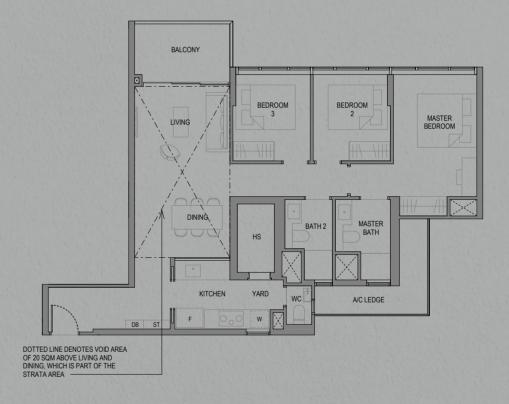

### 2-Bedroom Deluxe

B2

**Area: 62 sqm** (including 4 sqm A/C Ledge, 5 sqm Balcony) **Unit(s):** #03-20\* to #19-20\*
#03-21 to #19-21

Note: \*Mirror Image

Plans are subject to change/amendments as may be required and/or approved by the Developer and/or the relevant authorities and do not form part of any offer or contract. These are not drawn to scale and are for the purpose of visual presentation only. The balcony shall not be enclosed unless with the approved balcony screen. For an illustration of the approved balcony screen, please refer to APPROVED BALCONY SCREEN DESIGN page of this brochure.

### 2-Bedroom Deluxe

B2-T

Area: 75 sqm (including 4 sqm A/C Ledge, 5 sqm Balcony, 13 sqm Void)
Unit(s): #20-20\*
#20-21

Note: \*Mirror Image