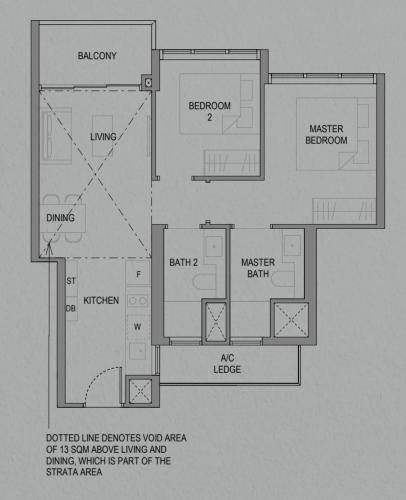

### 2-Bedroom Deluxe

B2-T

Area: 75 sqm (including 4 sqm A/C Ledge, 5 sqm Balcony, 13 sqm Void)
Unit(s): #20-20\*
#20-21

Note: \*Mirror Image