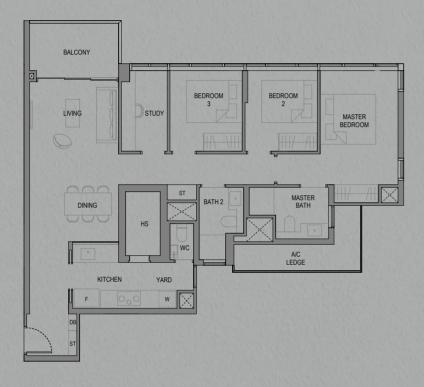

### 3-Bedroom Premium

C2

**Area: 102 sqm** (including 7 sqm A/C Ledge, 7 sqm Balcony)

**Unit(s):** #02-01\* to #11-01\* #02-12 to #11-12 #02-14\* to #19-14\* #02-27 to #19-27

C2-F

Area: 102 sqm (including 7 sqm A/C Ledge, 7 sqm PES)

**Unit(s):** #01-01\* #01-12 #01-14\*

#01-27

Note: \*Mirror Image

Plans are subject to change/amendments as may be required and/or approved by the Developer and/or the relevant authorities and do not form part of any offer or contract. These are not drawn to scale and are for the purpose of visual presentation only. The balcony shall not be enclosed unless with the approved balcony screen. For an illustration of the approved balcony screen, please refer to APPROVED BALCONY SCREEN DESIGN page of this brochure.