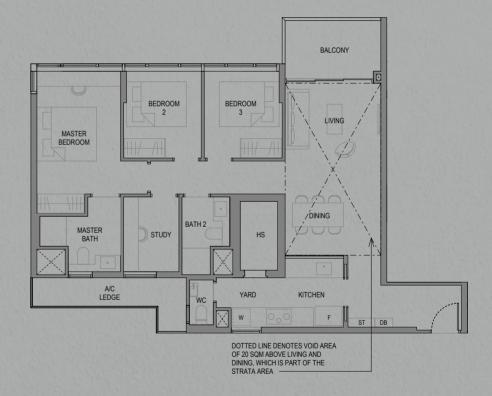

### 3-Bedroom Premium

C2-T

Area: 122 sqm (including 7 sqm A/C Ledge, 7 sqm Balcony, 20 sqm Void)

Unit(s): #12-01\*

#12-12

#20-14\*

#20-27

Note: \*Mirror Image