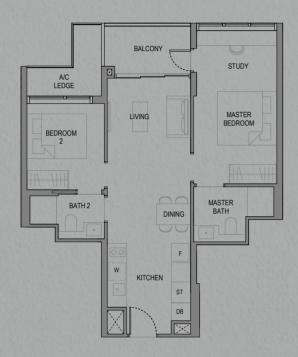

### 1-Bedroom + Study

A1S

**Area: 50 sqm** (including 3 sqm A/C Ledge, 4 sqm Balcony) **Unit(s):** #03-13\* to #19-13\*
#03-28 to #19-28

Note: \*Mirror Image

Plans are subject to change/amendments as may be required and/or approved by the Developer and/or the relevant authorities and do not form part of any offer or contract. These are not drawn to scale and are for the purpose of visual presentation only. The balcony shall not be enclosed unless with the approved balcony screen. For an illustration of the approved balcony screen, please refer to APPROVED BALCONY SCREEN DESIGN page of this brochure.