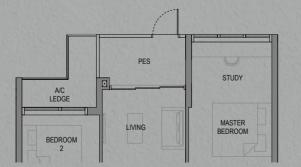

### 2-Bedroom Deluxe

B1

**Area: 60 sqm** (including 4 sqm A/C Ledge, 5 sqm Balcony) **Unit(s):** #02-06\* to #11-06\*
#02-07 to #11-07

B1-P

**Area: 60 sqm** (including 4 sqm A/C Ledge, 5 sqm PES) **Unit(s):** #01-06\* #01-07