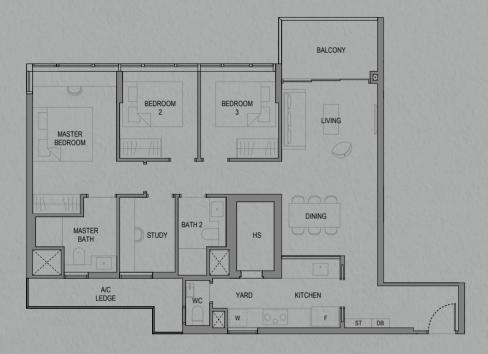

### 3-Bedroom Deluxe

C1-T

Area: 104 sqm (including 6 sqm A/C Ledge, 5 sqm Balcony, 17 sqm Void)
Unit(s): #11-04\*
#11-09

Note: \*Mirror Image