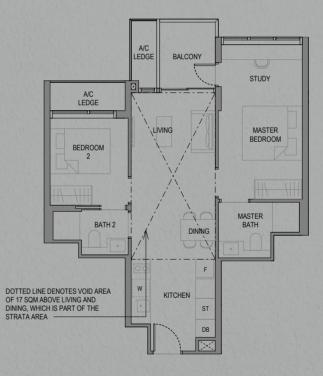

#### B3S-T

Area: 85 sqm (including 4 sqm A/C Ledge, 5 sqm Balcony, 17 sqm Void)

**Unit(s):** #11-02\*

#11-11

#19-17

#20-18\*

#20-23

#19-24\*