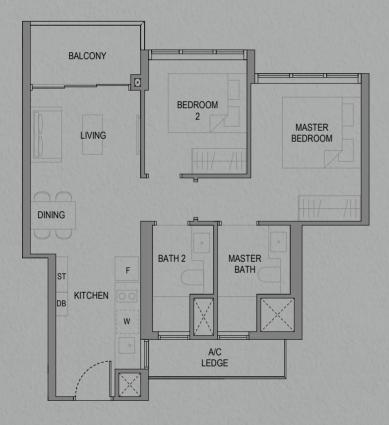

### 2-Bedroom Deluxe

B1-T

Area: 75 sqm (including 4 sqm A/C Ledge, 5 sqm Balcony, 15 sqm Void)
Unit(s): #12-06\*
#12-07

Note: \*Mirror Image