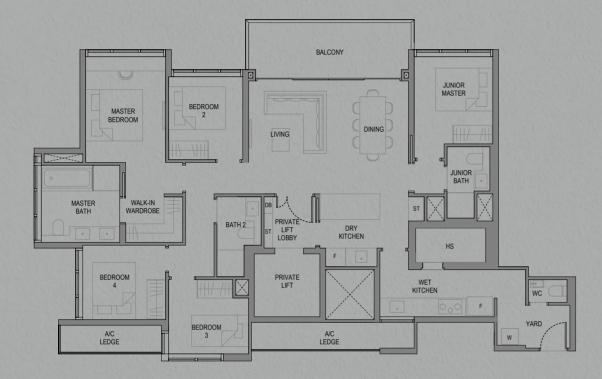

# 4-Bedroom Luxury

D1

Area: 142 sqm (including 9 sqm A/C Ledge, 12 sqm Balcony)

**Unit(s):** #02-25 to #17-25

D1-P

**Area: 142 sqm** (including 9 sqm A/C Ledge, 12 sqm PES) **Unit(s):** #01-25

Plans are subject to change/amendments as may be required and/or approved by the Developer and/or the relevant authorities and do not form part of any offer or contract. These are not drawn to scale and are for the purpose of visual presentation only. The balcony shall not be enclosed unless with the approved balcony screen. For an illustration of the approved balcony screen, please refer to APPROVED BALCONY SCREEN DESIGN page of this brochure.

# 4-Bedroom Luxury

D1-T

**Area: 166 sqm** (including 9 sqm A/C Ledge, 12 sqm Balcony, 24 sqm Void) **Unit(s):** #18-25