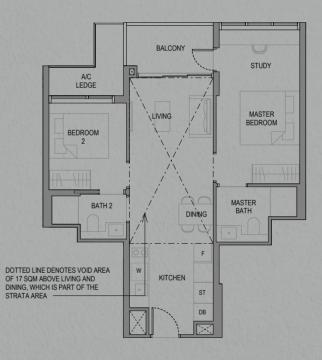

#### B3S-T

Area: 85 sqm (including 4 sqm A/C Ledge, 5 sqm Balcony, 17 sqm Void)

**Unit(s):** #11-02\*

#11-11

#19-17

#20-18\*

#20-23

#19-24\*