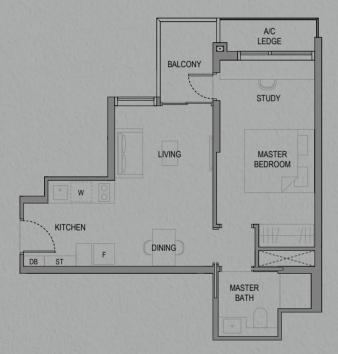

### 1-Bedroom + Study

A1S

**Area: 50 sqm** (including 3 sqm A/C Ledge, 4 sqm Balcony) **Unit(s):** #03-13\* to #19-13\*
#03-28 to #19-28

Note: \*Mirror Image

Plans are subject to change/amendments as may be required and/or approved by the Developer and/or the relevant authorities and do not form part of any offer or contract. These are not drawn to scale and are for the purpose of visual presentation only. The balcony shall not be enclosed unless with the approved balcony screen. For an illustration of the approved balcony screen, please refer to APPROVED BALCONY SCREEN DESIGN page of this brochure.

#### A1S-T

Area: 64 sqm (including 3 sqm A/C Ledge, 4 sqm Balcony, 14 sqm Void)
Unit(s): #20-13\*
#20-28

Note: \*Mirror Image