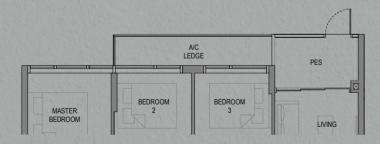

#### A1S-T

Area: 64 sqm (including 3 sqm A/C Ledge, 4 sqm Balcony, 14 sqm Void)
Unit(s): #20-13\*
#20-28

Note: \*Mirror Image