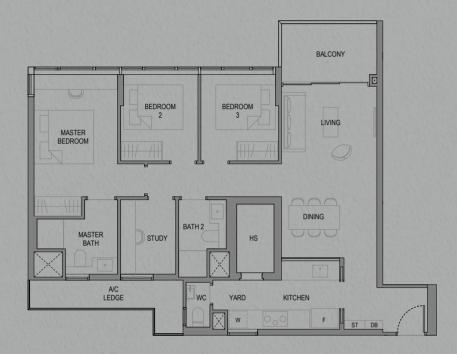

### 3-Bedroom Premium

C2

**Area: 102 sqm** (including 7 sqm A/C Ledge, 7 sqm Balcony)

**Unit(s):** #02-01\* to #11-01\* #02-12 to #11-12 #02-14\* to #19-14\* #02-27 to #19-27

C2-F

Area: 102 sqm (including 7 sqm A/C Ledge, 7 sqm PES)

**Unit(s):** #01-01\* #01-12 #01-14\*

#01-27

Note: \*Mirror Image

Plans are subject to change/amendments as may be required and/or approved by the Developer and/or the relevant authorities and do not form part of any offer or contract. These are not drawn to scale and are for the purpose of visual presentation only. The balcony shall not be enclosed unless with the approved balcony screen. For an illustration of the approved balcony screen, please refer to APPROVED BALCONY SCREEN DESIGN page of this brochure.

### 3-Bedroom Premium

C2-T

Area: 122 sqm (including 7 sqm A/C Ledge, 7 sqm Balcony, 20 sqm Void)

Unit(s): #12-01\*

#12-12

#20-14\*

#20-27

Note: \*Mirror Image