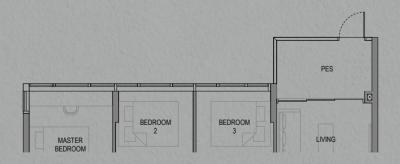

### 3-Bedroom Premium

C2-T

Area: 122 sqm (including 7 sqm A/C Ledge, 7 sqm Balcony, 20 sqm Void)

Unit(s): #12-01\*

#12-12

#20-14\*

#20-27

Note: \*Mirror Image