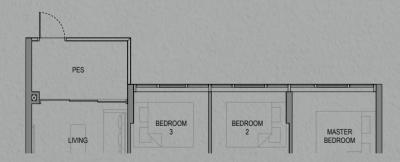

### 2-Bedroom Deluxe

B1

**Area: 60 sqm** (including 4 sqm A/C Ledge, 5 sqm Balcony) **Unit(s):** #02-06\* to #11-06\*
#02-07 to #11-07

B1-P

**Area: 60 sqm** (including 4 sqm A/C Ledge, 5 sqm PES) **Unit(s):** #01-06\* #01-07

Note: \*Mirror Image

Plans are subject to change/amendments as may be required and/or approved by the Developer and/or the relevant authorities and do not form part of any offer or contract. These are not drawn to scale and are for the purpose of visual presentation only. The balcony shall not be enclosed unless with the approved balcony screen. For an illustration of the approved balcony screen, please refer to APPROVED BALCONY SCREEN DESIGN page of this brochure.

### 2-Bedroom Deluxe

B1-T

Area: 75 sqm (including 4 sqm A/C Ledge, 5 sqm Balcony, 15 sqm Void)
Unit(s): #12-06\*
#12-07

Note: \*Mirror Image