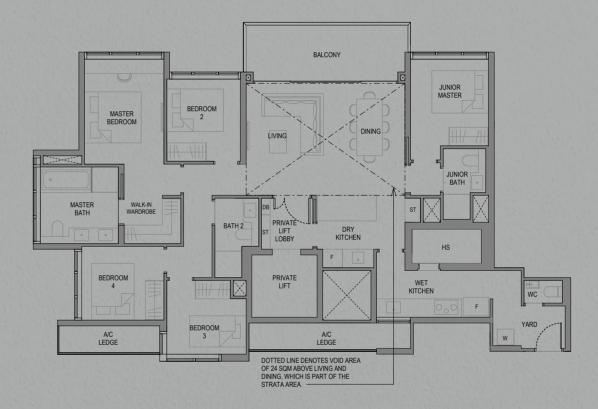

# 5-Bedroom Luxury

F1

**Area: 156 sqm** (including 10 sqm A/C Ledge, 12 sqm Balcony) **Unit(s):** #02-16 to #17-16

E1-P

Area: 156 sqm (including 10 sqm A/C Ledge, 12 sqm PES) Unit(s): #01-16

Plans are subject to change/amendments as may be required and/or approved by the Developer and/or the relevant authorities and do not form part of any offer or contract. These are not drawn to scale and are for the purpose of visual presentation only. The balcony shall not be enclosed unless with the approved balcony screen. For an illustration of the approved balcony screen, please refer to APPROVED BALCONY SCREEN DESIGN page of this brochure.

# 5-Bedroom Luxury

E1-T

**Area: 180 sqm** (including 10 sqm A/C Ledge, 12 sqm Balcony, 24 sqm Void) **Unit(s):** #18-16