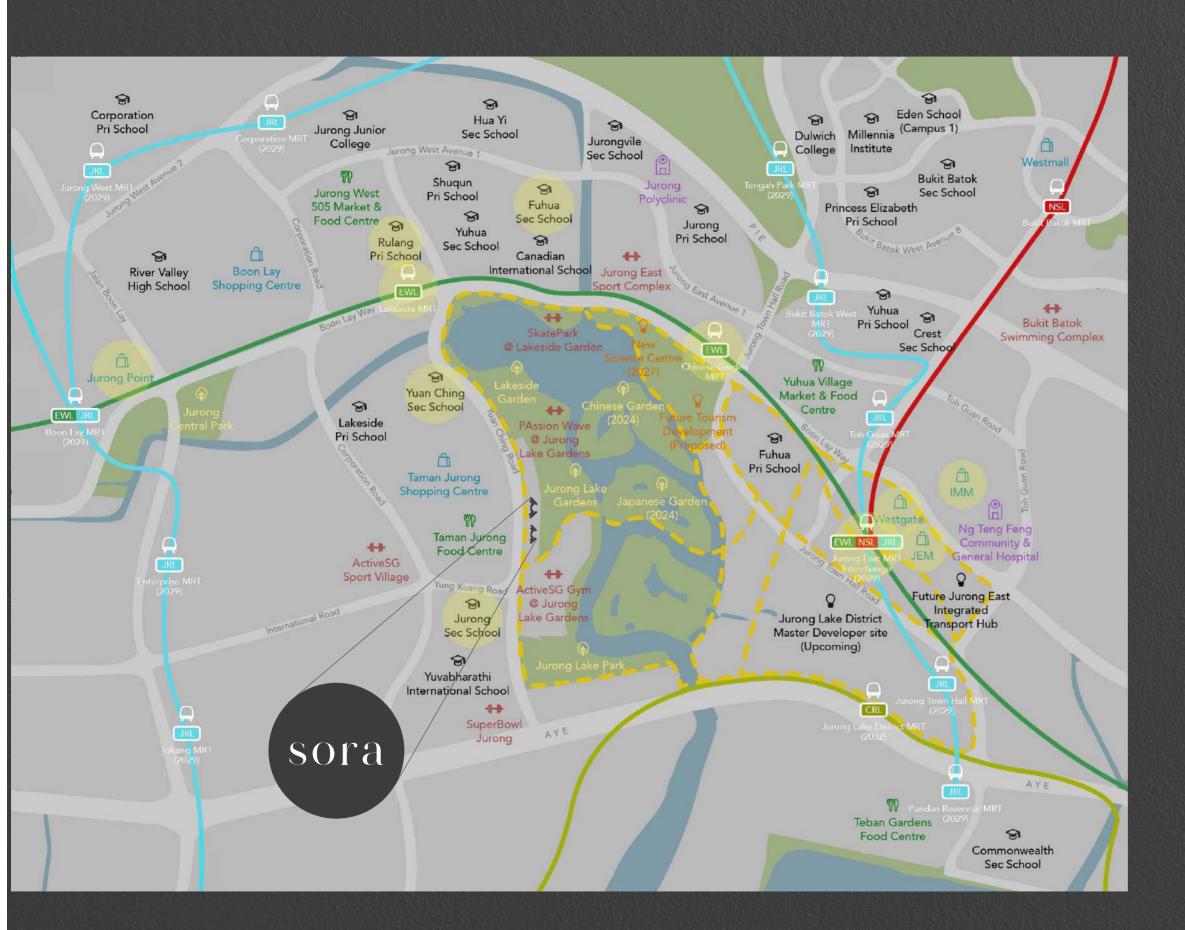

# In the Heart of Jurong Lake Gardens

With abundant nature, a wide range of amenities, an extensive cycling path network, and the upcoming developments in the vicinity, Sora is situated at the confluence of connectivity and community - a neighbourhood quite unlike any other in Singapore.

**Parks and Gardens** 

Schools

**ActiveSG and Sport Centres** 

Hospitals

**Shopping Malls** 

Upcoming Developments

F&B

Cycling path network