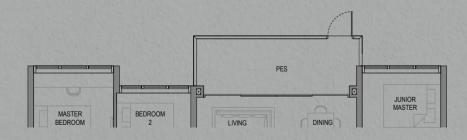

# 4-Bedroom Luxury

D1

Area: 142 sqm (including 9 sqm A/C Ledge, 12 sqm Balcony)

**Unit(s):** #02-25 to #17-25

D1-P

**Area: 142 sqm** (including 9 sqm A/C Ledge, 12 sqm PES) **Unit(s):** #01-25

Plans are subject to change/amendments as may be required and/or approved by the Developer and/or the relevant authorities and do not form part of any offer or contract. These are not drawn to scale and are for the purpose of visual presentation only. The balcony shall not be enclosed unless with the approved balcony screen. For an illustration of the approved balcony screen, please refer to APPROVED BALCONY SCREEN DESIGN page of this brochure.

# 4-Bedroom Luxury

D1-T

**Area: 166 sqm** (including 9 sqm A/C Ledge, 12 sqm Balcony, 24 sqm Void) **Unit(s):** #18-25