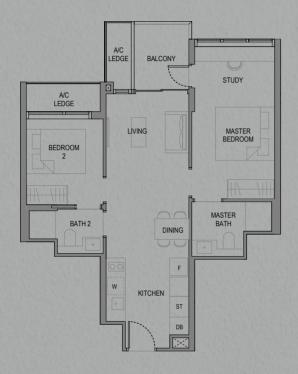

### 1-Bedroom + Study

A1S

**Area: 50 sqm** (including 3 sqm A/C Ledge, 4 sqm Balcony) **Unit(s):** #03-13\* to #19-13\*
#03-28 to #19-28

Note: \*Mirror Image

Plans are subject to change/amendments as may be required and/or approved by the Developer and/or the relevant authorities and do not form part of any offer or contract. These are not drawn to scale and are for the purpose of visual presentation only. The balcony shall not be enclosed unless with the approved balcony screen. For an illustration of the approved balcony screen, please refer to APPROVED BALCONY SCREEN DESIGN page of this brochure.