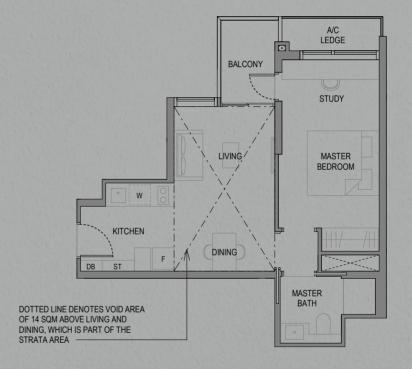

#### A1S-T

Area: 64 sqm (including 3 sqm A/C Ledge, 4 sqm Balcony, 14 sqm Void)
Unit(s): #20-13\*
#20-28

Note: \*Mirror Image