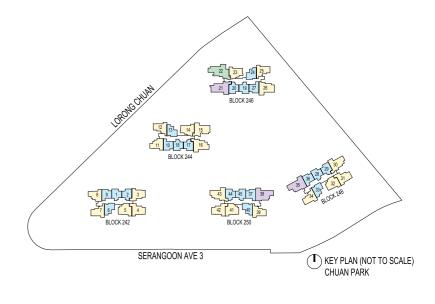

### LEGEND

DB: Distribution Board

AC LEDGE: Air-Conditioner Ledge

F: Fridge

W: Washer cum dryer machine

KEY PLAN (NOT TO SCALE) CHUAN PARK