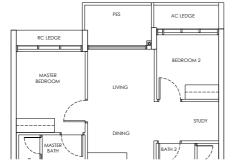

### Type B1 / B1-m

Area: 65 sqm

Blk 242 #02-09 to #21-09 Blk 246 #02-27 to #21-27

Blk 248 #02-36 to #18-36

Blk 244 #02-10 to #21-10\* (Mirror) Blk 250 #02-37 to #18-37\* (Mirror)

### Type B1-P / B1-m-P

Area: 65 sqm

Blk 242 #01-09

Blk 246 #01-27

Blk 248 #01-36

Blk 244 #01-10\* (Mirror)

Blk 250 #01-37\* (Mirror)

### Type B1-U / B1-m-U

Area: 77 sqm

Blk 242 #22-09

Blk 246 #22-27 Blk 248 #19-36

Blk 244 #22-10\* (Mirror)

Blk 250 #19-37\* (Mirror)

### LEGEND

DB: Distribution Board

AC LEDGE: Air-Conditioner Ledge

F: Fridge

W: Washer cum dryer machine

: Non-Strata Area (Void)