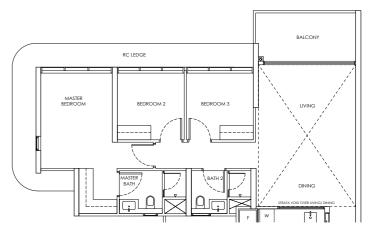

### Type B2 / B2-m

Area: 68 sqm

Blk 242 #04-02 to #21-02

Blk 244 #02-18 to #21-18

Blk 246 #04-20 to #21-20

Blk 248 #03-29 to #18-29

Blk 250 #02-45 to #18-45

Blk 242 #02-01 to #21-01\* (Mirror)

Blk 244 #04-17 to #21-17\* (Mirror)

Blk 246 #02-19 to #21-19\* (Mirror) Blk 248 #02-28 to #18-28\* (Mirror)

Blk 250 #03-44 to #18-44\* (Mirror)

### Type B2-P / B2-m-P

Area: 68 sqm

Blk 244 #01-18

Blk 250 #01-45

Blk 242 #01-01\* (Mirror)

Blk 246 #01-19\* (Mirror)

Blk 248 #01-28\* (Mirror)

### Type B2-U / B2-m-U

Area: 81 sqm

Blk 242 #22-02

Blk 244 #22-18

Blk 246 #22-20

Blk 248 #19-29 Blk 250 #19-45

Blk 242 #22-01\* (Mirror)

Blk 244 #22-17\* (Mirror)

Blk 246 #22-19\* (Mirror)

Blk 248 #19-28\* (Mirror) Blk 250 #19-44\* (Mirror)

### LEGEND

DB: Distribution Board

AC LEDGE: Air-Conditioner Ledge

F: Fridge

W: Washer cum dryer machine

: Non-Strata Area (Void)

Area includes AC ledge, balcony/ PES and Strata Void over Living/ Dining space. RC ledge and non- strata void are excluded from the strata area