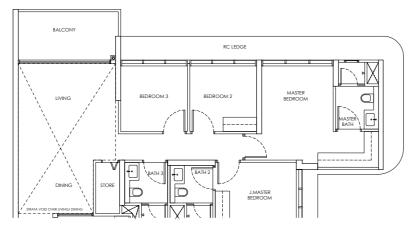

### Type B1 / B1-m

Area: 65 sqm

Blk 242 #02-09 to #21-09 Blk 246 #02-27 to #21-27

Blk 248 #02-36 to #18-36

Blk 244 #02-10 to #21-10\* (Mirror) Blk 250 #02-37 to #18-37\* (Mirror)

### Type B1-P / B1-m-P

Area: 65 sqm

Blk 242 #01-09

Blk 246 #01-27

Blk 248 #01-36

Blk 244 #01-10\* (Mirror)

Blk 250 #01-37\* (Mirror)

### Type B1-U / B1-m-U

Area: 77 sqm

Blk 242 #22-09

Blk 246 #22-27 Blk 248 #19-36

Blk 244 #22-10\* (Mirror)

Blk 250 #19-37\* (Mirror)