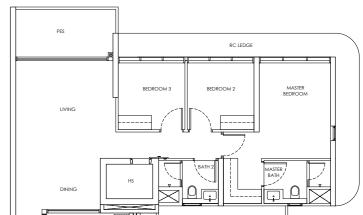

### Type C1 / C1-m

Area: 85 sqm

Blk 242 #02-08 to #21-08 Blk 244 #02-11 to #21-11\* (Mirror)

### Type C1-P / C1-m-P

Area: 85 sqm

Blk 242 #01-08 Blk 244 #01-11\* (Mirror)

### Type C1-U / C1-m-U

Area: 103 sqm

Blk 242 #22-08 Blk 244 #22-11\* (Mirror)

### Type C1a / C1a-m

Area: 87 sqm

Blk 242 #02-07 to #21-07 Blk 246 #02-25 to #21-25 Blk 248 #02-34 to #18-34 Blk 244 #02-13 to #21 12\* (Mire

Blk 244 #02-12 to #21-12\* (Mirror) Blk 250 #02-39 to #18-39\* (Mirror)

### Type C1a-P / C1a-m-P

Area: 87 sqm

Blk 242 #01-07

Blk 246 #01-25 Blk 248 #01-34

BIK 246 #U1-34

Blk 244 #01-12\* (Mirror) Blk 250 #01-39\* (Mirror)

### Type C1a-U / C1a-m-U

Area: 104 sqm

Blk 242 #22-07

Blk 246 #22-25

Blk 248 #19-34

Blk 244 #22-12\* (Mirror)

Blk 250 #19-39\* (Mirror)