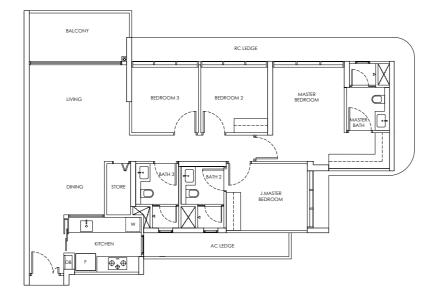

### Type C3 / C3-m

Area: 112 sqm

Blk 244 #02-16 to #21-16 Blk 250 #02-43 to #18-43

Blk 248 #02-30 to #18-30\* (Mirror)

### Type C3-P / C3-m-P

Area: 112 sqm

Blk 244 #01-16

Blk 250 #01-43

Blk 248 #01-30\* (Mirror)

### Type C3-U / C3-m-U

Area: 138 sqm

Blk 244 #22-16

Blk 250 #19-43

Blk 248 #19-30\* (Mirror)

### LEGEND

DB: Distribution Board

AC LEDGE: Air-Conditioner Ledge

F: Fridge

W: Washer cum dryer machine

: Non-Strata Area (Void)

Area includes AC ledge, balcony/ PES and Strata Void over Living/ Dining space. RC ledge and non- strata void are excluded from the strata area