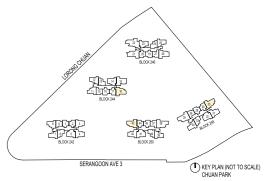

### LEGEND

DB: Distribution Board

AC LEDGE: Air-Conditioner Ledge

F: Fridge

W: Washer cum dryer machine

: Non-Strata Area (Void)

SERANGOON AVE 3

O KEY PLAN (NOT TO SCALE)
CHUAN PARK