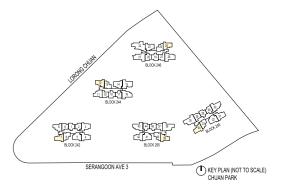

### LEGEND

DB: Distribution Board

AC LEDGE: Air-Conditioner Ledge

F: Fridge

W: Washer cum dryer machine

: Non-Strata Area (Void)

SERANGOON AVE 3

O KEY PLAN (NOT TO SCALE)
CHUAN PARK