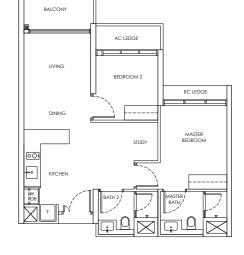

### Type C1 / C1-m

Area: 85 sqm

Blk 242 #02-08 to #21-08 Blk 244 #02-11 to #21-11\* (Mirror)

### Type C1-P / C1-m-P

Area: 85 sqm

Blk 242 #01-08 Blk 244 #01-11\* (Mirror)

### Type C1-U / C1-m-U

Area: 103 sqm

Blk 242 #22-08 Blk 244 #22-11\* (Mirror)

### LEGEND

DB: Distribution Board

AC LEDGE: Air-Conditioner Ledge

F: Fridge

W: Washer cum dryer machine

: Non-Strata Area (Void)

Area includes AC ledge, balcony/ PES and Strata Void over Living/ Dining space. RC ledge and non-strata void are excluded from the strata area