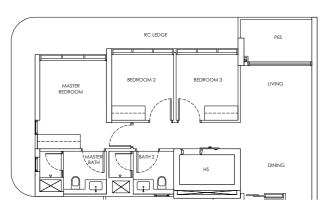

### Type C1 / C1-m

Area: 85 sqm

Blk 242 #02-08 to #21-08 Blk 244 #02-11 to #21-11\* (Mirror)

### Type C1-P / C1-m-P

Area: 85 sqm

Blk 242 #01-08 Blk 244 #01-11\* (Mirror)

### Type C1-U / C1-m-U

Area: 103 sqm

Blk 242 #22-08 Blk 244 #22-11\* (Mirror)

### LEGEND

DB: Distribution Board

AC LEDGE: Air-Conditioner Ledge

F: Fridge

W: Washer cum dryer machine

: Non-Strata Area (Void)

Area includes AC ledge, balcony/ PES and Strata Void over Living/ Dining space. RC ledge and non-strata void are excluded from the strata area