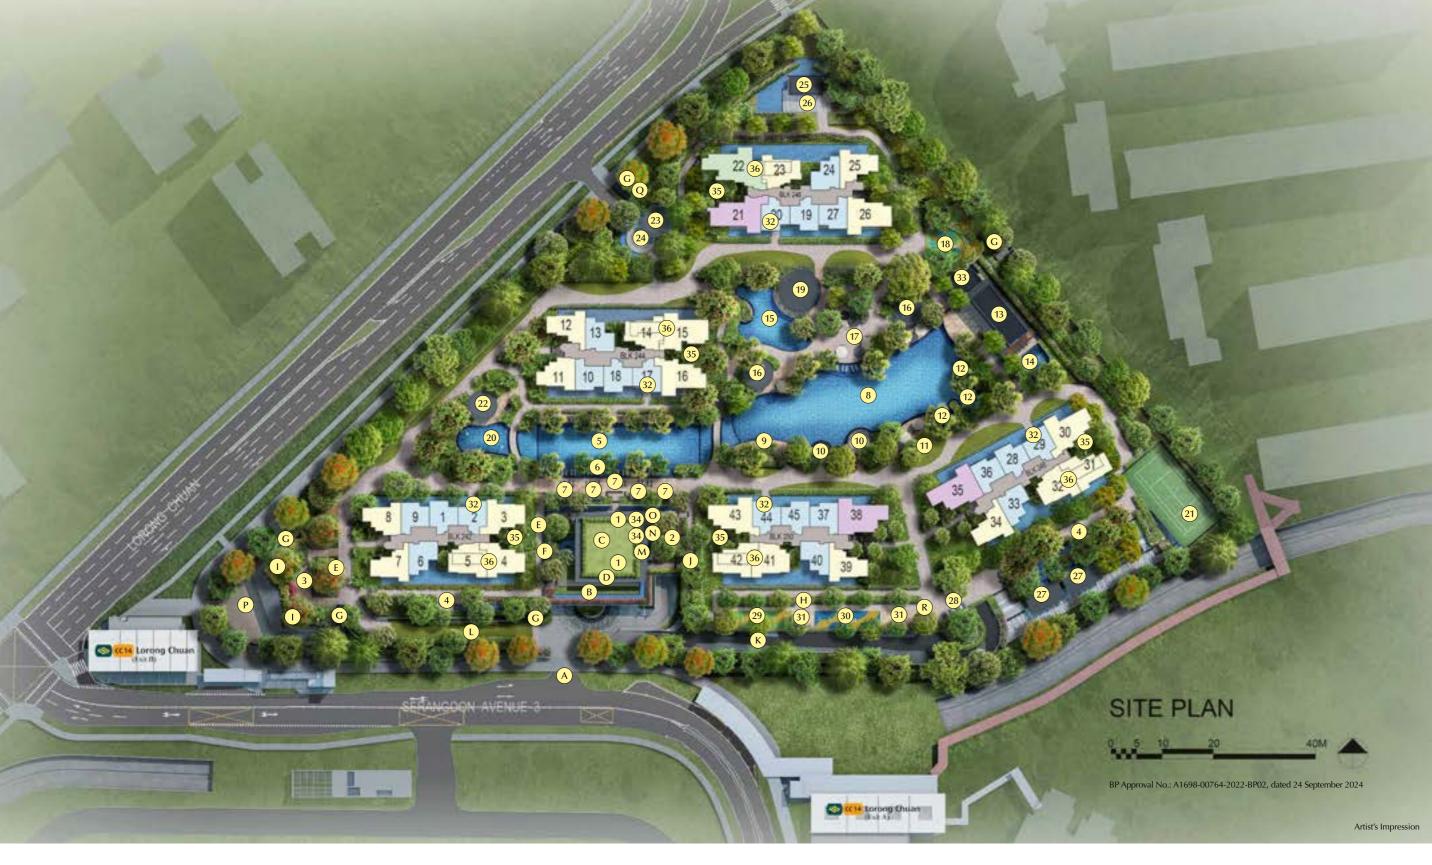

# A WELL-CONNECTED AND WELL-ROUNDED ADDRESS

Embrace a seamlessly connected lifestyle with Lorong Chuan MRT Station just a minute walk away from home. Enjoy swift and smooth access to major destinations, allowing you to explore Singapore with unparalleled ease. Less time for travelling, more time for everything that matters.

MRT

ST. GABRIEL'S PRIMARY SCHOOL

CHOMP CHOMP FOOD CENTRE

AN ALL-**ENCOMPASSING** LANDSCAPE FOR **ALL LIFESTYLES** 

### 1<sup>ST</sup> STOREY

- 1. FUNCTION ROOM
- LAWN
- RESPITE DECK
- RESIDENTIAL COURTYARD
- 50M LAP POOL
- WATER LOUNGE
- POOLSIDE CABANAS & POOLSIDE WALK
- OASIS POOL
- 9. OASIS DECK
- 10. RECESSED LOUNGES
- 11. RELAXATION DECK & RELAXATION LAWN
- 12. OASIS COVES & OASIS JACUZZI
- 13. GYM
- 14. HYDROTHERAPY COVE
- 15. KIDS ADVENTURE WATER

- 16. POOLSIDE PAVILIONS & POOLSIDE DECK
- 17. BOTANICAL DECK
- 18. KIDS PLAYGROUND 19. KIDS CLUB
- 20. KIDS WADING POOL
- 21. TENNIS COURT
- 22. GARDEN PAVILION
- 23. ORCHARD PAVILION
- 24. TRANQUIL ENCLAVE
- 25. FOREST PAVILION 26. FOREST SERENITY
- 27. RIVERSIDE PAVILIONS
- 28. RIVERSIDE PLAZA 29. ADULT FITNESS CORNER
- 30. ELDERLY FITNESS CORNER

- 31. YOGA DECK
- 32. FOYER LOBBY
- 33. CHANGING ROOMS
- 34. COMMON TOILET
- 35. VENTILATION SHAFT

### **ROOF LEVEL**

36. WATER TANK

### BASEMENT 1

- A. ENTRANCE
- B. ARRIVAL COURTYARD
- C. STUDY ROOM
- D. DROP-OFF E. BICYCLE PARKING LOTS

- F. GUARD HOUSE
- G. PEDESTRIAN SIDE GATES
- H. ELECTRICAL SUBSTATION
- I. COMMERCIAL UNIT GENERATOR SET
- K. MAINTENANCE / SERVICE ACCESS
- L. FIRE ENGINE ACCESS
- M. COMMON LIFT TO E-DECK
- N. COMMON TOILET O. MANAGEMENT OFFICE
- P. OPEN PLAZA
- Q. GUARD POST
- R. BIN CENTRE

# UNIT DISTRIBUTION