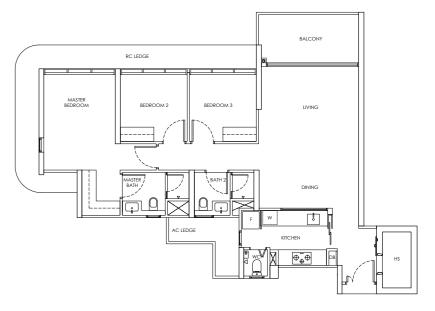

3-BEDROOM

# 3-BEDROOM

### Type C1b / C1b-m

Area: 89 sqm

Blk 244 #02-14 to #21-14 Blk 246 #02-23 to #21-23\* (Mirror)

### Type C1b-P / C1b-m-P

Area: 89 sqm

Blk 244 #01-14 Blk 246 #01-23\* (Mirror)

(NOT TO SCALE) CHUAN PARK