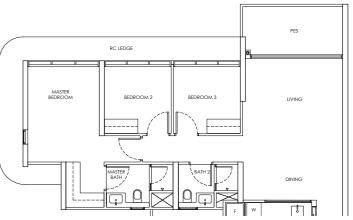

### Type B1 / B1-m

Area: 65 sqm

Blk 242 #02-09 to #21-09 Blk 246 #02-27 to #21-27

Blk 248 #02-36 to #18-36

Blk 244 #02-10 to #21-10\* (Mirror) Blk 250 #02-37 to #18-37\* (Mirror)

### Type B1-P / B1-m-P

Area: 65 sqm

Blk 242 #01-09

Blk 246 #01-27

Blk 248 #01-36

Blk 244 #01-10\* (Mirror)

Blk 250 #01-37\* (Mirror)

### Type B1-U / B1-m-U

Area: 77 sqm

Blk 242 #22-09

Blk 246 #22-27 Blk 248 #19-36

Blk 244 #22-10\* (Mirror)

Blk 250 #19-37\* (Mirror)

### LEGEND

DB: Distribution Board

AC LEDGE: Air-Conditioner Ledge

F: Fridge

W: Washer cum dryer machine

: Non-Strata Area (Void)