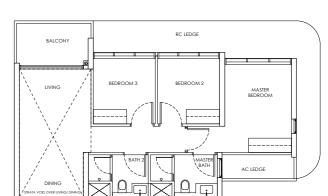

### Type B2 / B2-m

Area: 68 sqm

Blk 242 #04-02 to #21-02

Blk 244 #02-18 to #21-18

Blk 246 #04-20 to #21-20

Blk 248 #03-29 to #18-29

Blk 250 #02-45 to #18-45

Blk 242 #02-01 to #21-01\* (Mirror)

Blk 244 #04-17 to #21-17\* (Mirror)

Blk 246 #02-19 to #21-19\* (Mirror) Blk 248 #02-28 to #18-28\* (Mirror)

Blk 250 #03-44 to #18-44\* (Mirror)

### Type B2-P / B2-m-P

Area: 68 sqm

Blk 244 #01-18

Blk 250 #01-45

Blk 242 #01-01\* (Mirror)

Blk 246 #01-19\* (Mirror)

Blk 248 #01-28\* (Mirror)

### Type B2-U / B2-m-U

Area: 81 sqm

Blk 242 #22-02

Blk 244 #22-18

Blk 246 #22-20

Blk 248 #19-29 Blk 250 #19-45

Blk 242 #22-01\* (Mirror)

Blk 244 #22-17\* (Mirror)

Blk 246 #22-19\* (Mirror)

Blk 248 #19-28\* (Mirror) Blk 250 #19-44\* (Mirror)

### LEGEND

DB: Distribution Board

AC LEDGE: Air-Conditioner Ledge

F: Fridge

W: Washer cum dryer machine

: Non-Strata Area (Void)

Area includes AC ledge, balcony/ PES and Strata Void over Living/ Dining space. RC ledge and non- strata void are excluded from the strata area