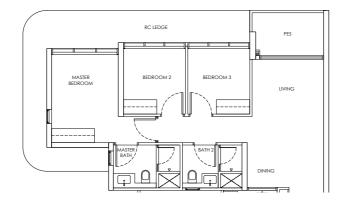

### Type C1 / C1-m

Area: 85 sqm

Blk 242 #02-08 to #21-08 Blk 244 #02-11 to #21-11\* (Mirror)

### Type C1a / C1a-m

Area: 87 sqm

Blk 242 #02-07 to #21-07 Blk 246 #02-25 to #21-25 Blk 248 #02-34 to #18-34 Blk 244 #02-13 to #21 12\* (Mire

Blk 244 #02-12 to #21-12\* (Mirror) Blk 250 #02-39 to #18-39\* (Mirror)

### Type C1b / C1b-m

Area: 89 sqm

Blk 244 #02-14 to #21-14 Blk 246 #02-23 to #21-23\* (Mirror)