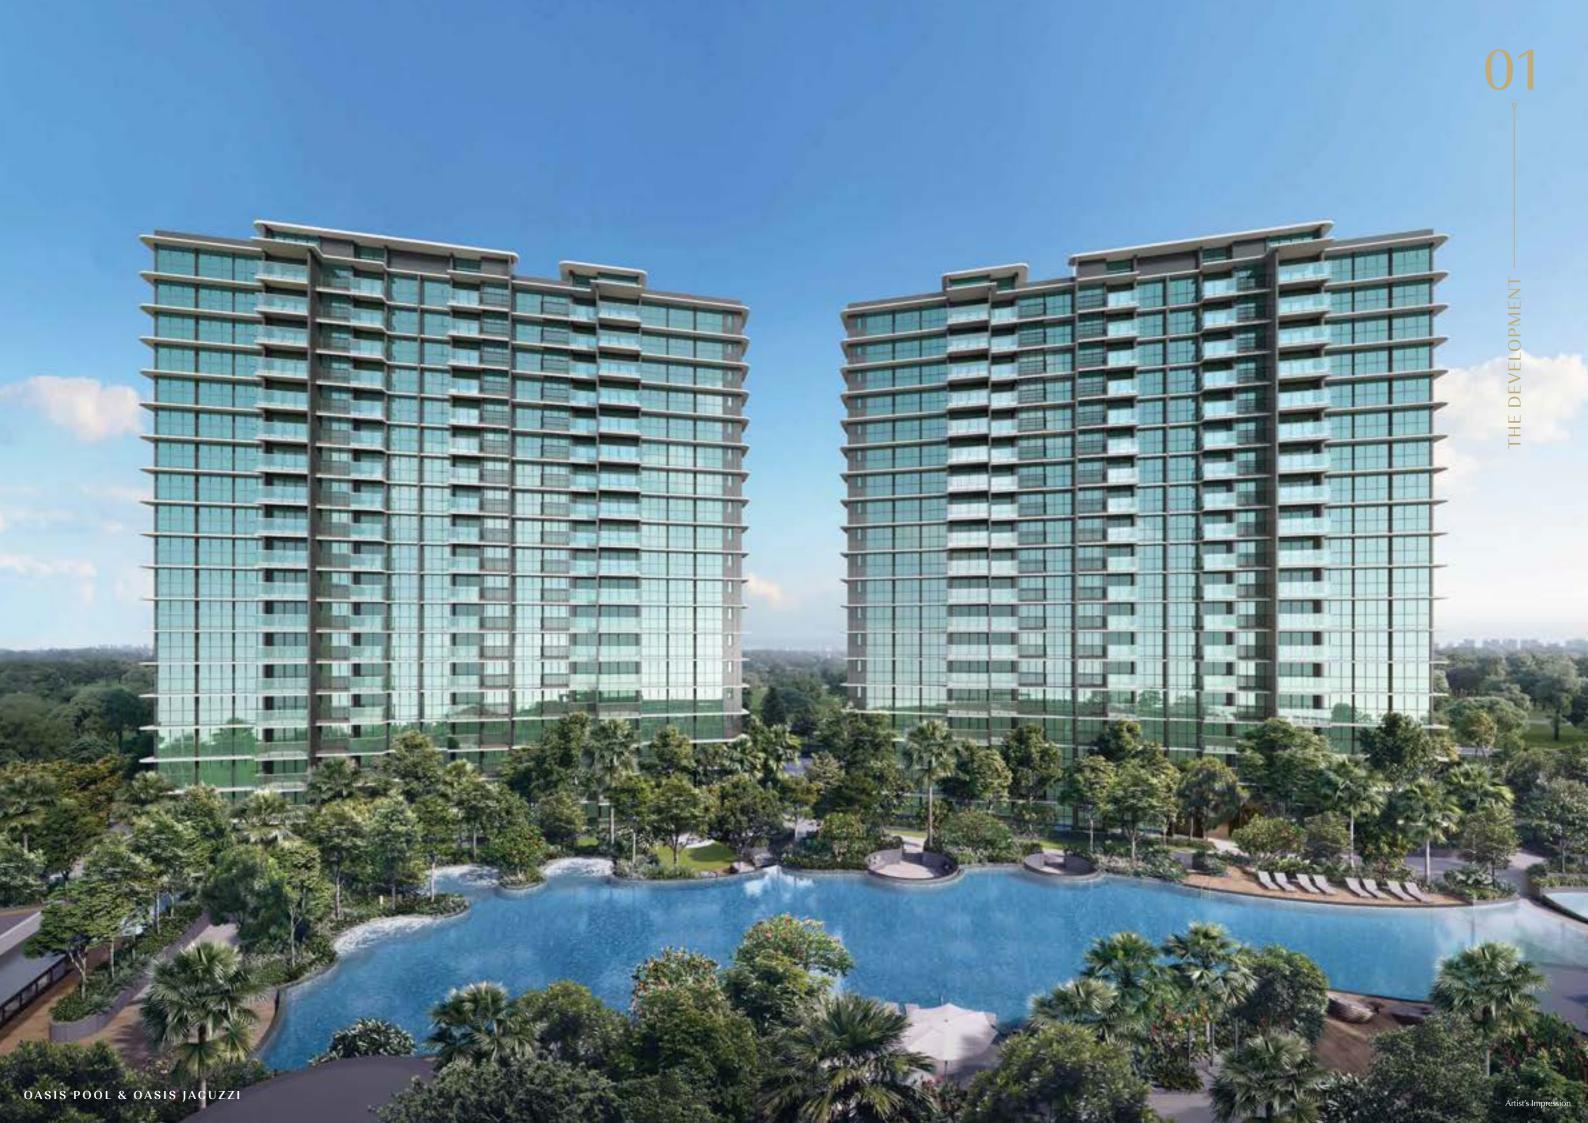

### 1<sup>ST</sup> STOREY

- 1. FUNCTION ROOM
- LAWN
- RESPITE DECK
- RESIDENTIAL COURTYARD
- 50M LAP POOL
- WATER LOUNGE
- POOLSIDE CABANAS & POOLSIDE WALK
- OASIS POOL
- 9. OASIS DECK
- 10. RECESSED LOUNGES
- 11. RELAXATION DECK & RELAXATION LAWN
- 12. OASIS COVES & OASIS JACUZZI
- 13. GYM
- 14. HYDROTHERAPY COVE
- 15. KIDS ADVENTURE WATER

- 16. POOLSIDE PAVILIONS & POOLSIDE DECK
- 17. BOTANICAL DECK
- 18. KIDS PLAYGROUND 19. KIDS CLUB
- 20. KIDS WADING POOL
- 21. TENNIS COURT
- 22. GARDEN PAVILION
- 23. ORCHARD PAVILION
- 24. TRANQUIL ENCLAVE
- 25. FOREST PAVILION 26. FOREST SERENITY
- 27. RIVERSIDE PAVILIONS
- 28. RIVERSIDE PLAZA 29. ADULT FITNESS CORNER
- 30. ELDERLY FITNESS CORNER

- 31. YOGA DECK
- 32. FOYER LOBBY
- 33. CHANGING ROOMS
- 34. COMMON TOILET
- 35. VENTILATION SHAFT

### **ROOF LEVEL**

36. WATER TANK

### BASEMENT 1

- A. ENTRANCE
- B. ARRIVAL COURTYARD
- C. STUDY ROOM
- D. DROP-OFF E. BICYCLE PARKING LOTS

- F. GUARD HOUSE
- G. PEDESTRIAN SIDE GATES
- H. ELECTRICAL SUBSTATION
- I. COMMERCIAL UNIT GENERATOR SET
- K. MAINTENANCE / SERVICE ACCESS
- L. FIRE ENGINE ACCESS
- M. COMMON LIFT TO E-DECK
- N. COMMON TOILET O. MANAGEMENT OFFICE
- P. OPEN PLAZA
- Q. GUARD POST
- R. BIN CENTRE