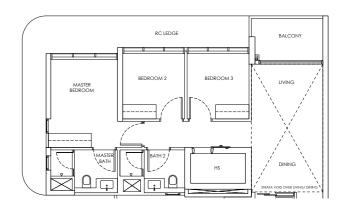

### Type C1a / C1a-m

Area: 87 sqm

Blk 242 #02-07 to #21-07 Blk 246 #02-25 to #21-25 Blk 248 #02-34 to #18-34 Blk 244 #02-13 to #21 12\* (Mire

Blk 244 #02-12 to #21-12\* (Mirror) Blk 250 #02-39 to #18-39\* (Mirror)

### Type C1a-P / C1a-m-P

Area: 87 sqm

Blk 242 #01-07

Blk 246 #01-25 Blk 248 #01-34

BIK 246 #U1-34

Blk 244 #01-12\* (Mirror) Blk 250 #01-39\* (Mirror)

### Type C1a-U / C1a-m-U

Area: 104 sqm

Blk 242 #22-07

Blk 246 #22-25

Blk 248 #19-34

Blk 244 #22-12\* (Mirror)

Blk 250 #19-39\* (Mirror)

### LEGEND

DB: Distribution Board

AC LEDGE: Air-Conditioner Ledge

F: Fridge

W: Washer cum dryer machine

: Non-Strata Area (Void)