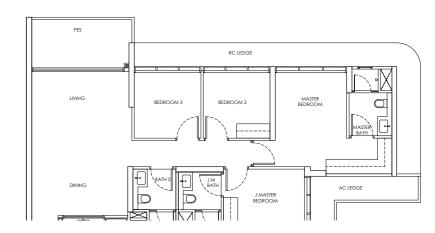

### Type B1 / B1-m

Area: 65 sqm

Blk 242 #02-09 to #21-09 Blk 246 #02-27 to #21-27

Blk 248 #02-36 to #18-36

Blk 244 #02-10 to #21-10\* (Mirror) Blk 250 #02-37 to #18-37\* (Mirror)

### Type B1-P / B1-m-P

Area: 65 sqm

Blk 242 #01-09

Blk 246 #01-27

Blk 248 #01-36

Blk 244 #01-10\* (Mirror)

Blk 250 #01-37\* (Mirror)

### Type B1-U / B1-m-U

Area: 77 sqm

Blk 242 #22-09

Blk 246 #22-27 Blk 248 #19-36

Blk 244 #22-10\* (Mirror)

Blk 250 #19-37\* (Mirror)

### LEGEND

DB: Distribution Board

AC LEDGE: Air-Conditioner Ledge

F: Fridge

W: Washer cum dryer machine

: Non-Strata Area (Void)