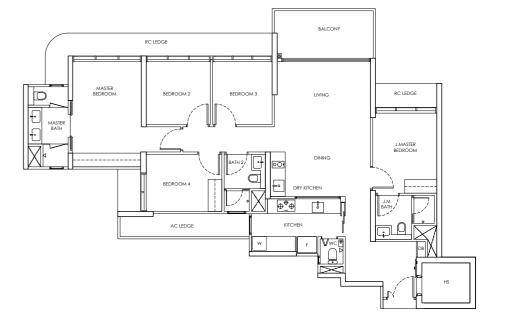

### Type D1 / D1-m

Area: 124 sqm

Blk 250 #02-38 to #18-38 Blk 248 #02-35 to #18-35\* (Mirror)

### Type D1-P / D1-m-P

Area: 124 sqm

Blk 250 #01-38

Blk 248 #01-35\* (Mirror)

### Type D1-U / D1-m-U

Area: 150 sqm

Blk 250 #19-38

Blk 248 #19-35\* (Mirror)

### LEGEND

DB: Distribution Board

AC LEDGE: Air-Conditioner Ledge

F: Fridge

W: Washer cum dryer machine

Area includes AC ledge, balcony/ PES and Strata Void over Living/ Dining space. RC ledge and non- strata void are excluded from the strata area