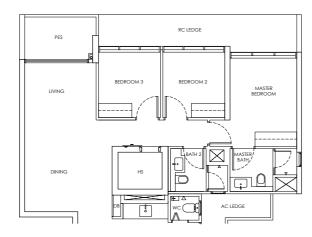

### Type C1 / C1-m

Area: 85 sqm

Blk 242 #02-08 to #21-08 Blk 244 #02-11 to #21-11\* (Mirror)

### Type C1-P / C1-m-P

Area: 85 sqm

Blk 242 #01-08 Blk 244 #01-11\* (Mirror)

### Type C1-U / C1-m-U

Area: 103 sqm

Blk 242 #22-08 Blk 244 #22-11\* (Mirror)