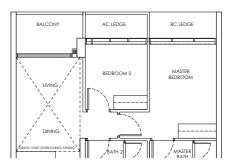

### Type B2 / B2-m

Area: 68 sqm

Blk 242 #04-02 to #21-02

Blk 244 #02-18 to #21-18

Blk 246 #04-20 to #21-20

Blk 248 #03-29 to #18-29

Blk 250 #02-45 to #18-45

Blk 242 #02-01 to #21-01\* (Mirror)

Blk 244 #04-17 to #21-17\* (Mirror)

Blk 246 #02-19 to #21-19\* (Mirror) Blk 248 #02-28 to #18-28\* (Mirror)

Blk 250 #03-44 to #18-44\* (Mirror)

### Type B2-P / B2-m-P

Area: 68 sqm

Blk 244 #01-18

Blk 250 #01-45

Blk 242 #01-01\* (Mirror)

Blk 246 #01-19\* (Mirror)

Blk 248 #01-28\* (Mirror)

### Type B2-U / B2-m-U

Area: 81 sqm

Blk 242 #22-02

Blk 244 #22-18

Blk 246 #22-20

Blk 248 #19-29 Blk 250 #19-45

Blk 242 #22-01\* (Mirror)

Blk 244 #22-17\* (Mirror)

Blk 246 #22-19\* (Mirror)

Blk 248 #19-28\* (Mirror) Blk 250 #19-44\* (Mirror)

### LEGEND

DB: Distribution Board

AC LEDGE: Air-Conditioner Ledge

F: Fridge

W: Washer cum dryer machine

: Non-Strata Area (Void)

Area includes AC ledge, balcony/ PES and Strata Void over Living/ Dining space. RC ledge and non- strata void are excluded from the strata area