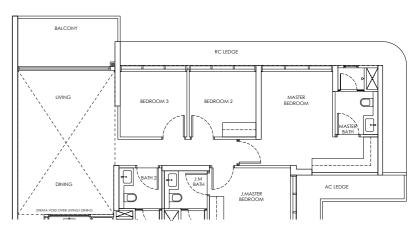

### Type B1 / B1-m

Area: 65 sqm

Blk 242 #02-09 to #21-09 Blk 246 #02-27 to #21-27

Blk 248 #02-36 to #18-36

Blk 244 #02-10 to #21-10\* (Mirror) Blk 250 #02-37 to #18-37\* (Mirror)

### Type B1-P / B1-m-P

Area: 65 sqm

Blk 242 #01-09

Blk 246 #01-27

Blk 248 #01-36

Blk 244 #01-10\* (Mirror)

Blk 250 #01-37\* (Mirror)

### Type B1-U / B1-m-U

Area: 77 sqm

Blk 242 #22-09

Blk 246 #22-27 Blk 248 #19-36

Blk 244 #22-10\* (Mirror)

Blk 250 #19-37\* (Mirror)

### LEGEND

DB: Distribution Board

AC LEDGE: Air-Conditioner Ledge

F: Fridge

W: Washer cum dryer machine

: Non-Strata Area (Void)