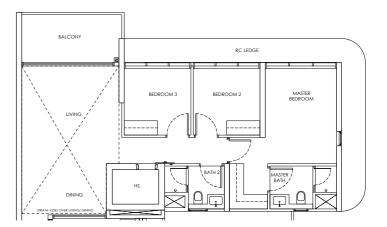

### Type C1 / C1-m

Area: 85 sqm

Blk 242 #02-08 to #21-08 Blk 244 #02-11 to #21-11\* (Mirror)

### Type C1-P / C1-m-P

Area: 85 sqm

Blk 242 #01-08 Blk 244 #01-11\* (Mirror)

### Type C1-U / C1-m-U

Area: 103 sqm

Blk 242 #22-08 Blk 244 #22-11\* (Mirror)

### Type C1a / C1a-m

Area: 87 sqm

Blk 242 #02-07 to #21-07 Blk 246 #02-25 to #21-25 Blk 248 #02-34 to #18-34 Blk 244 #02-13 to #21 12\* (Mire

Blk 244 #02-12 to #21-12\* (Mirror) Blk 250 #02-39 to #18-39\* (Mirror)

### Type C1a-P / C1a-m-P

Area: 87 sqm

Blk 242 #01-07

Blk 246 #01-25 Blk 248 #01-34

BIK 246 #U1-34

Blk 244 #01-12\* (Mirror) Blk 250 #01-39\* (Mirror)

### Type C1a-U / C1a-m-U

Area: 104 sqm

Blk 242 #22-07

Blk 246 #22-25

Blk 248 #19-34

Blk 244 #22-12\* (Mirror)

Blk 250 #19-39\* (Mirror)