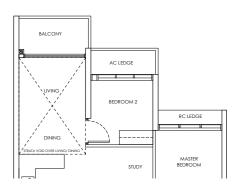

irror)



### LEGEND

DB: Distribution Board

AC LEDGE: Air-Conditioner Ledge

F: Fridge

W: Washer cum dryer machine

: Non-Strata Area (Void)

Area includes AC ledge, balcony/ PES and Strata Void over Living/ Dining space. RC ledge and non- strata void are excluded from the strata area



### Type B2a / B2a-m

Area: 69 sqm

Blk 244 #02-13 to #21-13

Blk 250 #02-40 to #18-40

Blk 242 #02-06 to #21-06\* (Mirror)

Blk 246 #02-24 to #21-24\* (Mirror)

Blk 248 #02-33 to #18-33\* (Mirror)



### Type B2a-P / B2a-m-P

Area: 69 sqm

Blk 244 #01-13

Blk 250 #01-40

Blk 242 #01-06\* (Mirror)

Blk 246 #01-24\* (Mirror)

Blk 248 #01-33\* (Mirror)



### Type B2a-U / B2a-m-U

Area: 82 sqm

Blk 244 #22-13

Blk 250 #19-40

Blk 242 #22-06\* (Mirror)

Blk 246 #22-24\* (Mirror) Blk 248 #19-33\* (Mirror)



### LEGEND

DB: Distribution Board

AC LEDGE: Air-Conditioner Ledge

F: Fridge

W: Washer cum dryer machine

: Non-Strata Area (Void)



### Type C1 / C1-m

Area: 85 sqm

Blk 242 #02-08 to #21-08 Blk 244 #02-11 to #21-11\* (Mirror)



### Type C1-P / C1-m-P

Area: 85 sqm

Blk 242 #01-08 Blk 244 #01-11\* (Mirror)



### Type C1-U / C1-m-U

Area: 103 sqm

Blk 242 #22-08 Blk 244 #22-11\* (Mirror)



### LEGEND

DB: Distribution Board

AC LEDGE: Air-Conditioner Ledge

F: Fridge

W: Washer cum dryer machine

: Non-Strata Area (Void)

Area includes AC ledge, balcony/ PES and Strata Void over Living/ Dining space. RC ledge and non-strata void are excluded from the strata area



### Type C1a / C1a-m

Area: 87 sqm

Blk 242 #02-07 to #21-07 Blk 246 #02-25 to #21-25 Blk 248 #02-34 to #18-34 Blk 24