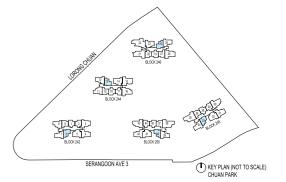

### LEGEND

DB: Distribution Board

AC LEDGE: Air-Conditioner Ledge

F: Fridge

W: Washer cum dryer machine

: Non-Strata Area (Void)

SERANGOON AVE 3

O KEY PLAN (NOT TO SCALE)
CHUAN PARK