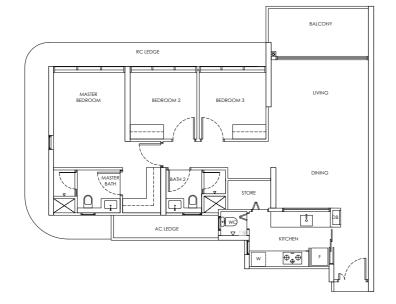

### Type C1 / C1-m

Area: 85 sqm

Blk 242 #02-08 to #21-08 Blk 244 #02-11 to #21-11\* (Mirror)

### Type C1-P / C1-m-P

Area: 85 sqm

Blk 242 #01-08 Blk 244 #01-11\* (Mirror)

### Type C1-U / C1-m-U

Area: 103 sqm

Blk 242 #22-08 Blk 244 #22-11\* (Mirror)

### LEGEND

DB: Distribution Board

AC LEDGE: Air-Conditioner Ledge

F: Fridge

W: Washer cum dryer machine

: Non-Strata Area (Void)

Area includes AC ledge, balcony/ PES and Strata Void over Living/ Dining space. RC ledge and non-strata void are excluded from the strata area