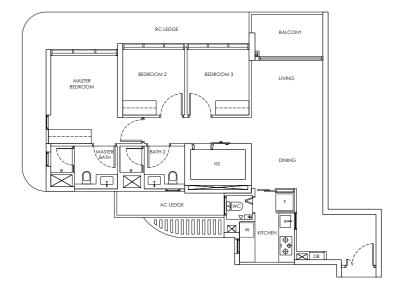

### Type C1a / C1a-m

Area: 87 sqm

Blk 242 #02-07 to #21-07 Blk 246 #02-25 to #21-25 Blk 248 #02-34 to #18-34 Blk 244 #02-13 to #21 12\* (Mire

Blk 244 #02-12 to #21-12\* (Mirror) Blk 250 #02-39 to #18-39\* (Mirror)

### Type C1a-P / C1a-m-P

Area: 87 sqm

Blk 242 #01-07

Blk 246 #01-25 Blk 248 #01-34

BIK 246 #U1-34

Blk 244 #01-12\* (Mirror) Blk 250 #01-39\* (Mirror)

### Type C1a-U / C1a-m-U

Area: 104 sqm

Blk 242 #22-07

Blk 246 #22-25

Blk 248 #19-34

Blk 244 #22-12\* (Mirror)

Blk 250 #19-39\* (Mirror)

### LEGEND

DB: Distribution Board

AC LEDGE: Air-Conditioner Ledge

F: Fridge

W: Washer cum dryer machine

: Non-Strata Area (Void)