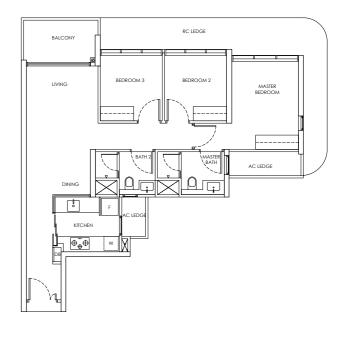

### Type C3 / C3-m

Area: 112 sqm

Blk 244 #02-16 to #21-16 Blk 250 #02-43 to #18-43

Blk 248 #02-30 to #18-30\* (Mirror)

### Type C3a

Area: 112 sqm Blk 246 #02-26 to #21-26

### Type C3b

Area: 114 sqm

Blk 244 #02-15 to #21-15