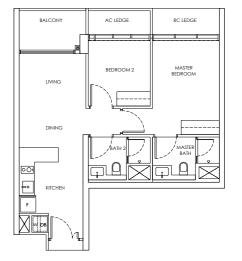

### LEGEND

DB: Distribution Board

AC LEDGE: Air-Conditioner Ledge

F: Fridge

W: Washer cum dryer machine

: Non-Strata Area (Void)