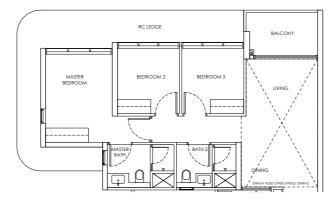

### Type C1 / C1-m

Area: 85 sqm

Blk 242 #02-08 to #21-08 Blk 244 #02-11 to #21-11\* (Mirror)

### Type C1a / C1a-m

Area: 87 sqm

Blk 242 #02-07 to #21-07 Blk 246 #02-25 to #21-25 Blk 248 #02-34 to #18-34 Blk 244 #02-13 to #21 12\* (Mire

Blk 244 #02-12 to #21-12\* (Mirror) Blk 250 #02-39 to #18-39\* (Mirror)

### Type C1b / C1b-m

Area: 89 sqm

Blk 244 #02-14 to #21-14 Blk 246 #02-23 to #21-23\* (Mirror)