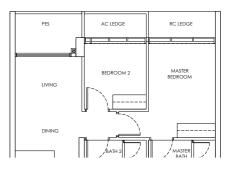

### Type B1 / B1-m

Area: 65 sqm

Blk 242 #02-09 to #21-09 Blk 246 #02-27 to #21-27

Blk 248 #02-36 to #18-36

Blk 244 #02-10 to #21-10\* (Mirror) Blk 250 #02-37 to #18-37\* (Mirror)

### Type B1-P / B1-m-P

Area: 65 sqm

Blk 242 #01-09

Blk 246 #01-27

Blk 248 #01-36

Blk 244 #01-10\* (Mirror)

Blk 250 #01-37\* (Mirror)

### Type B1-U / B1-m-U

Area: 77 sqm

Blk 242 #22-09

Blk 246 #22-27 Blk 248 #19-36

Blk 244 #22-10\* (Mirror)

Blk 250 #19-37\* (Mirror)

### LEGEND

DB: Distribution Board

AC LEDGE: Air-Conditioner Ledge

F: Fridge

W: Washer cum dryer machine

: Non-Strata Area (Void)