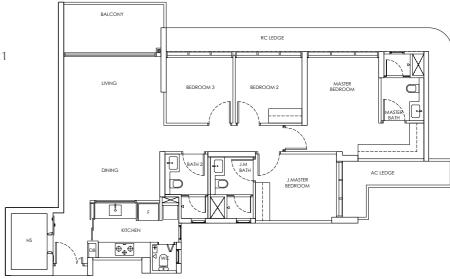

### Type C1 / C1-m

Area: 85 sqm

Blk 242 #02-08 to #21-08 Blk 244 #02-11 to #21-11\* (Mirror)

### Type C1-P / C1-m-P

Area: 85 sqm

Blk 242 #01-08 Blk 244 #01-11\* (Mirror)

### Type C1-U / C1-m-U

Area: 103 sqm

Blk 242 #22-08 Blk 244 #22-11\* (Mirror)