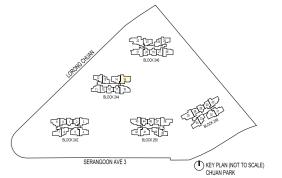

### LEGEND

DB: Distribution Board

AC LEDGE: Air-Conditioner Ledge

F: Fridge

W: Washer cum dryer machine

: Non-Strata Area (Void)

SERANGOON AVE 3

O KEY PLAN (NOT TO SCALE)
CHUAN PARK