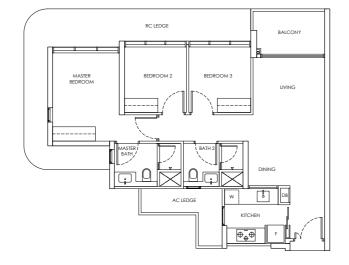

nd non- strata void are excluded from the strata area



### Type B2a / B2a-m

Area: 69 sqm

Blk 244 #02-13 to #21-13

Blk 250 #02-40 to #18-40

Blk 242 #02-06 to #21-06\* (Mirror)

Blk 246 #02-24 to #21-24\* (Mirror)

Blk 248 #02-33 to #18-33\* (Mirror)



### Type B2a-P / B2a-m-P

Area: 69 sqm

Blk 244 #01-13

Blk 250 #01-40

Blk 242 #01-06\* (Mirror)

Blk 246 #01-24\* (Mirror)

Blk 248 #01-33\* (Mirror)



### Type B2a-U / B2a-m-U

Area: 82 sqm

Blk 244 #22-13

Blk 250 #19-40

Blk 242 #22-06\* (Mirror)

Blk 246 #22-24\* (Mirror) Blk 248 #19-33\* (Mirror)



### LEGEND

DB: Distribution Board

AC LEDGE: Air-Conditioner Ledge

F: Fridge

W: Washer cum dryer machine

: Non-Strata Area (Void)



### Type C1 / C1-m

Area: 85 sqm

Blk 242 #02-08 to #21-08 Blk 244 #02-11 to #21-11\* (Mirror)



### Type C1-P / C1-m-P

Area: 85 sqm

Blk 242 #01-08 Blk 244 #01-11\* (Mirror)



### Type C1-U / C1-m-U

Area: 103 sqm

Blk 242 #22-08 Blk 244 #22-11\* (Mirror)



### LEGEND

DB: Distribution Board

AC LEDGE: Air-Conditioner Ledge

F: Fridge

W: Washer cum dryer machine

: Non-Strata Area (Void)

Area includes AC ledge, balcony/ PES and Strata Void over Living/ Dining space. RC ledge and non-strata void are excluded from the strata area



### Type C1a / C1a-m

Area: 87 sqm

Blk 242 #02-07 to #21-07 Blk 246 #02-25 to #21-25 Blk 248 #02-34 to #18-34 Blk 244 #02-13 to #21 12\* (Mire

Blk 244 #02-12 to #21-12\* (Mirror) Blk 250 #02-39 to #18-39\* (Mirror)



3-BEDROOM

### Type C1a-P / C1a-m-P

Area: 87 sqm

Blk 242 #01-07

Blk 246 #01-25 Blk 248 #01-34

BIK 246 #U1-34

Blk 244 #01-12\* (