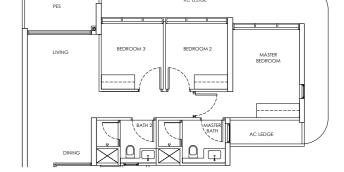

### Type B1 / B1-m

Area: 65 sqm

Blk 242 #02-09 to #21-09 Blk 246 #02-27 to #21-27

Blk 248 #02-36 to #18-36

Blk 244 #02-10 to #21-10\* (Mirror) Blk 250 #02-37 to #18-37\* (Mirror)

### Type B1-P / B1-m-P

Area: 65 sqm

Blk 242 #01-09

Blk 246 #01-27

Blk 248 #01-36

Blk 244 #01-10\* (Mirror)

Blk 250 #01-37\* (Mirror)

### Type B1-U / B1-m-U

Area: 77 sqm

Blk 242 #22-09

Blk 246 #22-27 Blk 248 #19-36

Blk 244 #22-10\* (Mirror)

Blk 250 #19-37\* (Mirror)

### LEGEND

DB: Distribution Board

AC LEDGE: Air-Conditioner Ledge

F: Fridge

W: Washer cum dryer machine

: Non-Strata Area (Void)