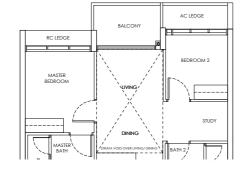

### Type B2 / B2-m

Area: 68 sqm

Blk 242 #04-02 to #21-02

Blk 244 #02-18 to #21-18

Blk 246 #04-20 to #21-20

Blk 248 #03-29 to #18-29

Blk 250 #02-45 to #18-45

Blk 242 #02-01 to #21-01\* (Mirror)

Blk 244 #04-17 to #21-17\* (Mirror)

Blk 246 #02-19 to #21-19\* (Mirror) Blk 248 #02-28 to #18-28\* (Mirror)

Blk 250 #03-44 to #18-44\* (Mirror)

### Type B2-P / B2-m-P

Area: 68 sqm

Blk 244 #01-18

Blk 250 #01-45

Blk 242 #01-01\* (Mirror)

Blk 246 #01-19\* (Mirror)

Blk 248 #01-28\* (Mirror)

### Type B2-U / B2-m-U

Area: 81 sqm

Blk 242 #22-02

Blk 244 #22-18

Blk 246 #22-20

Blk 248 #19-29 Blk 250 #19-45

Blk 242 #22-01\* (Mirror)

Blk 244 #22-17\* (Mirror)

Blk 246 #22-19\* (Mirror)

Blk 248 #19-28\* (Mirror) Blk 250 #19-44\* (Mirror)

### LEGEND

DB: Distribution Board

AC LEDGE: Air-Conditioner Ledge

F: Fridge

W: Washer cum dryer machine

: Non-Strata Area (Void)

Area includes AC ledge, balcony/ PES and Strata Void over Living/ Dining space. RC ledge and non- strata void are excluded from the strata area