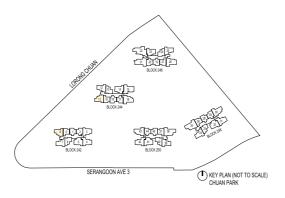

### LEGEND

DB: Distribution Board

AC LEDGE: Air-Conditioner Ledge

F: Fridge

W: Washer cum dryer machine

: Non-Strata Area (Void)

SERANGOON AVE 3

O KEY PLAN (NOT TO SCALE)
CHUAN PARK