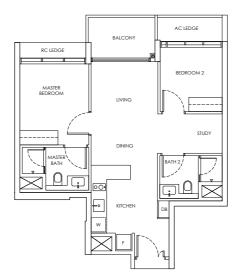

### Type C1a / C1a-m

Area: 87 sqm

Blk 242 #02-07 to #21-07 Blk 246 #02-25 to #21-25 Blk 248 #02-34 to #18-34 Blk 244 #02-13 to #21 12\* (Mire

Blk 244 #02-12 to #21-12\* (Mirror) Blk 250 #02-39 to #18-39\* (Mirror)

### Type C1a-P / C1a-m-P

Area: 87 sqm

Blk 242 #01-07

Blk 246 #01-25 Blk 248 #01-34

BIK 246 #U1-34

Blk 244 #01-12\* (Mirror) Blk 250 #01-39\* (Mirror)

### Type C1a-U / C1a-m-U

Area: 104 sqm

Blk 242 #22-07

Blk 246 #22-25

Blk 248 #19-34

Blk 244 #22-12\* (Mirror)

Blk 250 #19-39\* (Mirror)

### LEGEND

DB: Distribution Board

AC LEDGE: Air-Conditioner Ledge

F: Fridge

W: Washer cum dryer machine

: Non-Strata Area (Void)