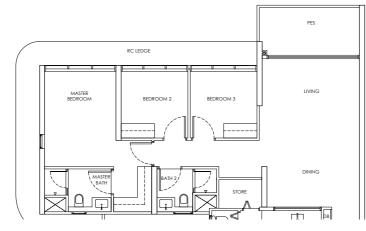

W: Washer cum dryer machine

KEY PLAN (NOT TO SCALE) CHUAN PARK

### Type C3 / C3-m

Area: 112 sqm

Blk 244 #02-16 to #21-16 Blk 250 #02-43 to #18-43

Blk 248 #02-30 to #18-30\* (Mirror)



### Type C3-P / C3-m-P

Area: 112 sqm

Blk 244 #01-16

Blk 250 #01-43

Blk 248 #01-30\* (Mirror)



### Type C3-U / C3-m-U

Area: 138 sqm

Blk 244 #22-16

Blk 250 #19-43

Blk 248 #19-30\* (Mirror)



### LEGEND

DB: Distribution Board

AC LEDGE: Air-Conditioner Ledge

F: Fridge

W: Washer cum dryer machine

: Non-Strata Area (Void)

Area includes AC ledge, balcony/ PES and Strata Void over Living/ Dining space. RC ledge and non- strata void are excluded from the strata area



### 3-BEDROOM 3-BEDROOM

### Type C3a

Area: 112 sqm Blk 246 #02-26 to #21-26



### Type C3a-P

Area: 112 sqm Blk 246 #01-26



### Type C3a-U

Area: 139 sqm Blk 246 #22-26



### LEGEND

DB: Distribution Board

AC LEDGE: Air-Conditioner Ledge

F: Fridge

W: Washer cum dryer machine

Area includes AC ledge, balcony/ PES and Strata Void over Living/ Dining space. RC ledge and non-strata void are excluded from the strata area



### Type C3b

Area: 114 sqm

Blk 244 #02-15 to #21-15



### Type C3b-P

Area: 114 sqm Blk 244 #01-15



### Type C3b-U

Area: 140 sqm Blk 244 #22-15



### LEGEND

DB: Distribution Board

AC LEDGE: Air-Conditioner Ledge

F: Fridge

W: Washer cum dryer machine

: Non-Strata Area (Void)



4-BEDROOM 4-BEDROOM

### Type D1 / D1-m

Area: 124 sqm

Blk 250 #02-38 to #18-38 Blk 248 #02-35 to #18-35\* (Mirror)



### Type D1-P / D1-m-P

Area: 124 sqm

Blk 250 #01-38

Blk 248 #01-35\* (Mirror)



#