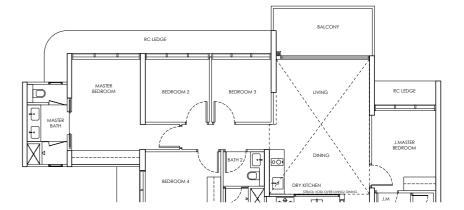

Area: 150 sqm

Blk 250 #19-38

Blk 248 #19-35\* (Mirror)



### LEGEND

DB: Distribution Board

AC LEDGE: Air-Conditioner Ledge

F: Fridge

W: Washer cum dryer machine

Area includes AC ledge, balcony/ PES and Strata Void over Living/ Dining space. RC ledge and non- strata void are excluded from the strata area



### Type D2

Area: 129 sqm

Blk 246 #02-21 to #21-21



### Type D2-P

Area: 129 sqm

Blk 246 #01-21



### Type D2-U

Area: 156 sqm

Blk 246 #22-21



### LEGEND

DB: Distribution Board

AC LEDGE: Air-Conditioner Ledge

F: Fridge

W: Washer cum dryer machine

: Non-Strata Area (Void)



# BESPOKE SPACES FOR BELOVED MOMENTS

# 5-BEDROOM

Type E1

Area: 144 sqm

Blk 246 #02-22 to #21-22



### Type E1-P

Area: 144 sqm Blk 246 #01-22



### Type E1-U

Area: 171 sqm Blk 246 #22-22



### LEGEND

DB: Distribution Board

AC LEDGE: Air-Conditioner Ledge

F: Fridge

W: Washer cum dryer machine

: Non-Strata Area (Void)

SERANGOON AVE 3

O KEY PLAN (NOT TO SCALE)
CHUAN PARK