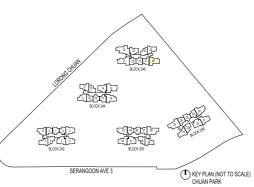

### LEGEND

DB: Distribution Board

AC LEDGE: Air-Conditioner Ledge

F: Fridge

W: Washer cum dryer machine

: Non-Strata Area (Void)

SERANGOON AVE 3

O KEY PLAN (NOT TO SCALE)
CHUAN PARK