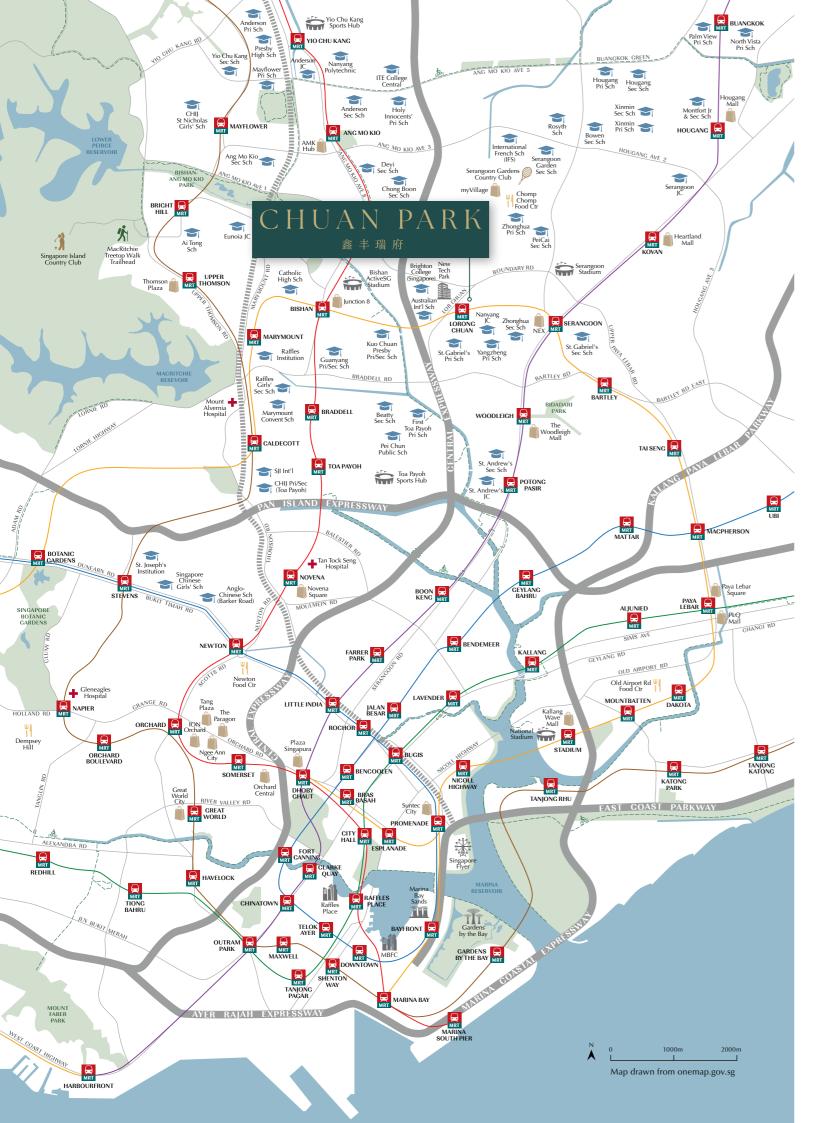

# A WELL-CONNECTED AND WELL-ROUNDED ADDRESS

Embrace a seamlessly connected lifestyle with Lorong Chuan MRT Station just a minute walk away from home. Enjoy swift and smooth access to major destinations, allowing you to explore Singapore with unparalleled ease. Less time for travelling, more time for everything that matters.

MRT

ST. GABRIEL'S PRIMARY SCHOOL

CHOMP CHOMP FOOD CENTRE

AN ALL-**ENCOMPASSING** LANDSCAPE FOR **ALL LIFESTYLES** 