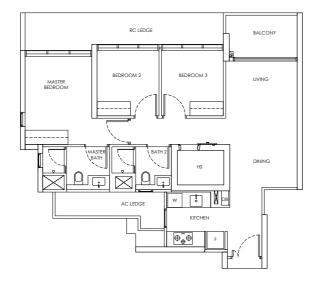

### Type C1 / C1-m

Area: 85 sqm

Blk 242 #02-08 to #21-08 Blk 244 #02-11 to #21-11\* (Mirror)

### Type C1-P / C1-m-P

Area: 85 sqm

Blk 242 #01-08 Blk 244 #01-11\* (Mirror)

### Type C1-U / C1-m-U

Area: 103 sqm

Blk 242 #22-08 Blk 244 #22-11\* (Mirror)

### LEGEND

DB: Distribution Board

AC LEDGE: Air-Conditioner Ledge

F: Fridge

W: Washer cum dryer machine

: Non-Strata Area (Void)

Area includes AC ledge, balcony/ PES and Strata Void over Living/ Dining space. RC ledge and non-strata void are excluded from the strata area