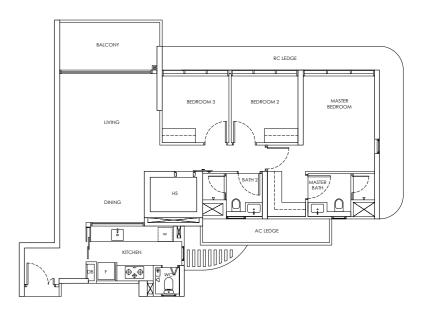

Blk 248 #19-30\* (Mirror)



### LEGEND

DB: Distribution Board

AC LEDGE: Air-Conditioner Ledge

F: Fridge

W: Washer cum dryer machine

: Non-Strata Area (Void)

Area includes AC ledge, balcony/ PES and Strata Void over Living/ Dining space. RC ledge and non- strata void are excluded from the strata area



### 3-BEDROOM 3-BEDROOM

### Type C3a

Area: 112 sqm Blk 246 #02-26 to #21-26



### Type C3a-P

Area: 112 sqm Blk 246 #01-26



### Type C3a-U

Area: 139 sqm Blk 246 #22-26



### LEGEND

DB: Distribution Board

AC LEDGE: Air-Conditioner Ledge

F: Fridge

W: Washer cum dryer machine

Area includes AC ledge, balcony/ PES and Strata Void over Living/ Dining space. RC ledge and non-strata void are excluded from the strata area



### Type C3b

Area: 114 sqm

Blk 244 #02-15 to #21-15



### Type C3b-P

Area: 114 sqm Blk 244 #01-15



### Type C3b-U

Area: 140 sqm Blk 244 #22-15



### LEGEND

DB: Distribution Board

AC LEDGE: Air-Conditioner Ledge

F: Fridge

W: Washer cum dryer machine

: Non-Strata Area (Void)



4-BEDROOM 4-BEDROOM

### Type D1 / D1-m

Area: 124 sqm

Blk 250 #02-38 to #18-38 Blk 248 #02-35 to #18-35\* (Mirror)



### Type D1-P / D1-m-P

Area: 124 sqm

Blk 250 #01-38

Blk 248 #01-35\* (Mirror)



### Type D1-U / D1-m-U

Area: 150 sqm

Blk 250 #19-38

Blk 248 #19-35\* (Mirror)



### LEGEND

DB: Distribution Board

AC LEDGE: Air-Conditioner Ledge

F: Fridge

W: Washer cum dryer machine

Area includes AC ledge, balcony/ PES and Strata Void over Living/ Dining space. RC ledge and non- strata void are excluded from the strata area



### Type D2

Area: 12