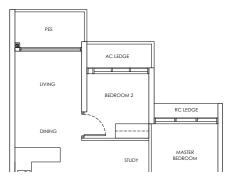

248 #19-29 Blk 250 #19-45

Blk 242 #22-01\* (Mirror)

Blk 244 #22-17\* (Mirror)

Blk 246 #22-19\* (Mirror)

Blk 248 #19-28\* (Mirror) Blk 250 #19-44\* (Mirror)



### LEGEND

DB: Distribution Board

AC LEDGE: Air-Conditioner Ledge

F: Fridge

W: Washer cum dryer machine

: Non-Strata Area (Void)

Area includes AC ledge, balcony/ PES and Strata Void over Living/ Dining space. RC ledge and non- strata void are excluded from the strata area



### Type B2a / B2a-m

Area: 69 sqm

Blk 244 #02-13 to #21-13

Blk 250 #02-40 to #18-40

Blk 242 #02-06 to #21-06\* (Mirror)

Blk 246 #02-24 to #21-24\* (Mirror)

Blk 248 #02-33 to #18-33\* (Mirror)



### Type B2a-P / B2a-m-P

Area: 69 sqm

Blk 244 #01-13

Blk 250 #01-40

Blk 242 #01-06\* (Mirror)

Blk 246 #01-24\* (Mirror)

Blk 248 #01-33\* (Mirror)



### Type B2a-U / B2a-m-U

Area: 82 sqm

Blk 244 #22-13

Blk 250 #19-40

Blk 242 #22-06\* (Mirror)

Blk 246 #22-24\* (Mirror) Blk 248 #19-33\* (Mirror)



### LEGEND

DB: Distribution Board

AC LEDGE: Air-Conditioner Ledge

F: Fridge

W: Washer cum dryer machine

: Non-Strata Area (Void)



### Type C1 / C1-m

Area: 85 sqm

Blk 242 #02-08 to #21-08 Blk 244 #02-11 to #21-11\* (Mirror)



### Type C1-P / C1-m-P

Area: 85 sqm

Blk 242 #01-08 Blk 244 #01-11\* (Mirror)



### Type C1-U / C1-m-U

Area: 103 sqm

Blk 242 #22-08 Blk 244 #22-11\* (Mirror)



### LEGEND

DB: Distribution Board

AC LEDGE: Air-Conditioner Ledge

F: Fridge

W: Washer cum dryer machine

: Non-Strata Area (Void)

Area includes AC ledge, balcony/ PES and Strata Void over Living/ Dining space. RC ledge and non-strata void