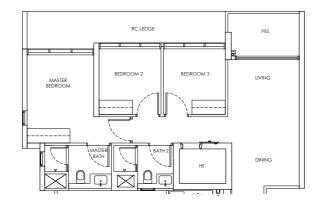

### Type C1 / C1-m

Area: 85 sqm

Blk 242 #02-08 to #21-08 Blk 244 #02-11 to #21-11\* (Mirror)

### Type C1-P / C1-m-P

Area: 85 sqm

Blk 242 #01-08 Blk 244 #01-11\* (Mirror)

### Type C1-U / C1-m-U

Area: 103 sqm

Blk 242 #22-08 Blk 244 #22-11\* (Mirror)

### LEGEND

DB: Distribution Board

AC LEDGE: Air-Conditioner Ledge

F: Fridge

W: Washer cum dryer machine

: Non-Strata Area (Void)

Area includes AC ledge, balcony/ PES and Strata Void over Living/ Dining space. RC ledge and non-strata void are excluded from the strata area