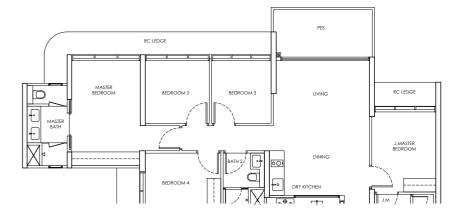

8 #01-35\* (Mirror)



### Type D1-U / D1-m-U

Area: 150 sqm

Blk 250 #19-38

Blk 248 #19-35\* (Mirror)



### LEGEND

DB: Distribution Board

AC LEDGE: Air-Conditioner Ledge

F: Fridge

W: Washer cum dryer machine

Area includes AC ledge, balcony/ PES and Strata Void over Living/ Dining space. RC ledge and non- strata void are excluded from the strata area



### Type D2

Area: 129 sqm

Blk 246 #02-21 to #21-21



### Type D2-P

Area: 129 sqm

Blk 246 #01-21



### Type D2-U

Area: 156 sqm

Blk 246 #22-21



### LEGEND

DB: Distribution Board

AC LEDGE: Air-Conditioner Ledge

F: Fridge

W: Washer cum dryer machine

: Non-Strata Area (Void)



# BESPOKE SPACES FOR BELOVED MOMENTS

# 5-BEDROOM

Type E1

Area: 144 sqm

Blk 246 #02-22 to #21-22



### Type E1-P

Area: 144 sqm Blk 246 #01-22



### Type E1-U

Area: 171 sqm Blk 246 #22-22



### LEGEND

DB: Distribution Board

AC LEDGE: Air-Conditioner Ledge

F: Fridge

W: Washer cum dryer machine

: Non-Strata Area (Void)

SERANGOON AVE 3

O KEY PLAN (NOT TO SCALE)
CHUAN PARK