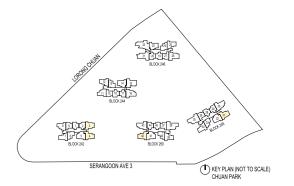

### 1<sup>ST</sup> STOREY

- 1. FUNCTION ROOM
- LAWN
- RESPITE DECK
- RESIDENTIAL COURTYARD
- 50M LAP POOL
- WATER LOUNGE
- POOLSIDE CABANAS & POOLSIDE WALK
- OASIS POOL
- 9. OASIS DECK
- 10. RECESSED LOUNGES
- 11. RELAXATION DECK & RELAXATION LAWN
- 12. OASIS COVES & OASIS JACUZZI
- 13. GYM
- 14. HYDROTHERAPY COVE
- 15. KIDS ADVENTURE WATER

- 16. POOLSIDE PAVILIONS & POOLSIDE DECK
- 17. BOTANICAL DECK
- 18. KIDS PLAYGROUND 19. KIDS CLUB
- 20. KIDS WADING POOL
- 21. TENNIS COURT
- 22. GARDEN PAVILION
- 23. ORCHARD PAVILION
- 24. TRANQUIL ENCLAVE
- 25. FOREST PAVILION 26. FOREST SERENITY
- 27. RIVERSIDE PAVILIONS
- 28. RIVERSIDE PLAZA 29. ADULT FITNESS CORNER
- 30. ELDERLY FITNESS CORNER

- 31. YOGA DECK
- 32. FOYER LOBBY
- 33. CHANGING ROOMS
- 34. COMMON TOILET
- 35. VENTILATION SHAFT

### **ROOF LEVEL**

36. WATER TANK

### BASEMENT 1

- A. ENTRANCE
- B. ARRIVAL COURTYARD
- C. STUDY ROOM
- D. DROP-OFF E. BICYCLE PARKING LOTS

- F. GUARD HOUSE
- G. PEDESTRIAN SIDE GATES
- H. ELECTRICAL SUBSTATION
- I. COMMERCIAL UNIT GENERATOR SET
- K. MAINTENANCE / SERVICE ACCESS
- L. FIRE ENGINE ACCESS
- M. COMMON LIFT TO E-DECK
- N. COMMON TOILET O. MANAGEMENT OFFICE
- P. OPEN PLAZA
- Q. GUARD POST
- R. BIN CENTRE

# UNIT DISTRIBUTION