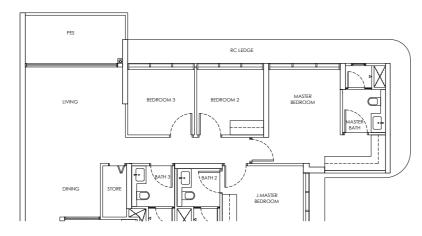

### Type B1 / B1-m

Area: 65 sqm

Blk 242 #02-09 to #21-09 Blk 246 #02-27 to #21-27

Blk 248 #02-36 to #18-36

Blk 244 #02-10 to #21-10\* (Mirror) Blk 250 #02-37 to #18-37\* (Mirror)

### Type B1-P / B1-m-P

Area: 65 sqm

Blk 242 #01-09

Blk 246 #01-27

Blk 248 #01-36

Blk 244 #01-10\* (Mirror)

Blk 250 #01-37\* (Mirror)

### Type B1-U / B1-m-U

Area: 77 sqm

Blk 242 #22-09

Blk 246 #22-27 Blk 248 #19-36

Blk 244 #22-10\* (Mirror)

Blk 250 #19-37\* (Mirror)