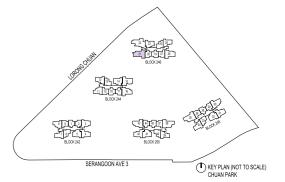

### LEGEND

DB: Distribution Board

AC LEDGE: Air-Conditioner Ledge

F: Fridge

W: Washer cum dryer machine

: Non-Strata Area (Void)

SERANGOON AVE 3

O KEY PLAN (NOT TO SCALE)
CHUAN PARK