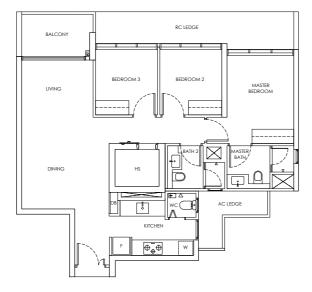

# 2-BEDROOM + STUDY

### Type B2 / B2-m

Area: 68 sqm

Blk 242 #04-02 to #21-02

Blk 244 #02-18 to #21-18

Blk 246 #04-20 to #21-20

Blk 248 #03-29 to #18-29

Blk 250 #02-45 to #18-45

Blk 242 #02-01 to #21-01\* (Mirror)

Blk 244 #04-17 to #21-17\* (Mirror)

Blk 246 #02-19 to #21-19\* (Mirror) Blk 248 #02-28 to #18-28\* (Mirror)

Blk 250 #03-44 to #18-44\* (Mirror)