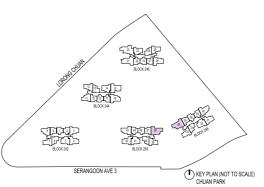

### LEGEND

DB: Distribution Board

AC LEDGE: Air-Conditioner Ledge

F: Fridge

W: Washer cum dryer machine

KEY PLAN (NOT TO SCALE) CHUAN PARK