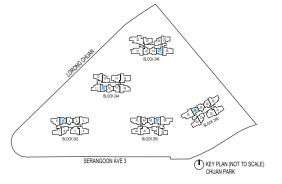

### LEGEND

DB: Distribution Board

AC LEDGE: Air-Conditioner Ledge

F: Fridge

W: Washer cum dryer machine

KEY PLAN (NOT TO SCALE) CHUAN PARK

### LEGEND

DB: Distribution Board

AC LEDGE: Air-Conditioner Ledge

F: Fridge

W: Washer cum dryer machine

: Non-Strata Area (Void)

SERANGOON AVE 3

O KEY PLAN (NOT TO SCALE)
CHUAN PARK