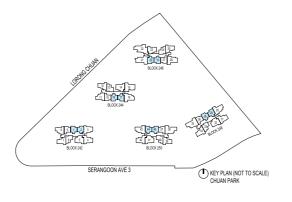

### LEGEND

DB: Distribution Board

AC LEDGE: Air-Conditioner Ledge

F: Fridge

W: Washer cum dryer machine

: Non-Strata Area (Void)

SERANGOON AVE 3

O KEY PLAN (NOT TO SCALE)
CHUAN PARK