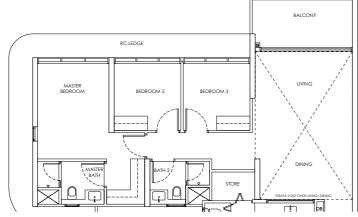

CALE) CHUAN PARK

### Type C3 / C3-m

Area: 112 sqm

Blk 244 #02-16 to #21-16 Blk 250 #02-43 to #18-43

Blk 248 #02-30 to #18-30\* (Mirror)



### Type C3-P / C3-m-P

Area: 112 sqm

Blk 244 #01-16

Blk 250 #01-43

Blk 248 #01-30\* (Mirror)



### Type C3-U / C3-m-U

Area: 138 sqm

Blk 244 #22-16

Blk 250 #19-43

Blk 248 #19-30\* (Mirror)



### LEGEND

DB: Distribution Board

AC LEDGE: Air-Conditioner Ledge

F: Fridge

W: Washer cum dryer machine

: Non-Strata Area (Void)

Area includes AC ledge, balcony/ PES and Strata Void over Living/ Dining space. RC ledge and non- strata void are excluded from the strata area



### 3-BEDROOM 3-BEDROOM

### Type C3a

Area: 112 sqm Blk 246 #02-26 to #21-26



### Type C3a-P

Area: 112 sqm Blk 246 #01-26



### Type C3a-U

Area: 139 sqm Blk 246 #22-26



### LEGEND

DB: Distribution Board

AC LEDGE: Air-Conditioner Ledge

F: Fridge

W: Washer cum dryer machine

Area includes AC ledge, balcony/ PES and Strata Void over Living/ Dining space. RC ledge and non-strata void are excluded from the strata area



### Type C3b

Area: 114 sqm

Blk 244 #02-15 to #21-15



### Type C3b-P

Area: 114 sqm Blk 244 #01-15



### Type C3b-U

Area: 140 sqm Blk 244 #22-15



### LEGEND

DB: Distribution Board

AC LEDGE: Air-Conditioner Ledge

F: Fridge

W: Washer cum dryer machine

: Non-Strata Area (Void)



4-BEDROOM 4-BEDROOM

### Type D1 / D1-m

Area: 124 sqm

Blk 250 #02-38 to #18-38 Blk 248 #02-35 to #18-35\* (Mirror)



### Type D1-P / D1-m-P

Area: 124 sqm

Blk 250 #01-38

Blk 248 #01-35\* (Mirror)



### Type D1-U / D1-m-U

Area: 150 sqm

Blk 250 #1