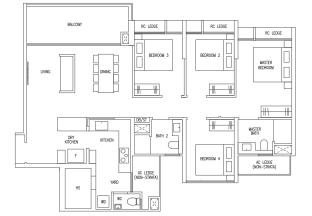

### RC LEDGE RC LEDGE RC LEDGE BEDROOM : BEDROOM 2 MASTER BEDROOM DINING MASTER BATH BATH 2 KITCHEN YARD

### RC LEDGE RC LEDGE RC LEDGE BEDROOM 2 BEDROOM 3

LEGEND
F : Fridge (Not Included)
WD : Washer Cum Dryer
HS : Household Shelter
WC : Where Closet
DB / ST : Distribution Board / Storage
RC Ledge : Reinforced Concrete Ledge (Non-strata)

Area includes balcony and private enclosed space (PES) where applicable. All RC ledges and AC ledges are excluded from strata area and are non-load bearing. Some users are mirror images of the floor plans shown in the barchuse. Orientations and facings will differ depending space of the property of th