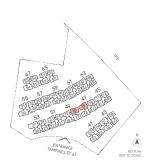

### THE GRAND DROP OFF

- 1 Main Drop Off
- 2 Courtyard Water Feature
- 3 Grand Lobby
- 4 Reading Room
- 5 Meeting Room
- 6 Multi Purpose Room
- 7 Fern Garden
- 8 Game Room 1
- 9 Game Room 2
- 10 Waiting Lounge
- 11 Water Courtyard
- 12 Forest Grove
- 13 Water Stream Pavilion 1
- 14 Water Stream Pavilion 2

### **FOREST VALLEY**

- 15 Forest Pool
- 16 Bubble Pool
- 17 Calm Pool
- 18 Pool Deck
- 19 Tranquil Water Garden
- 20 Waterfront Dining Pavilion
- 21 Alfresco Pavilion
- 22 Family BBQ Pavilion
- 23 Rock Climbing Wall
- 24 Family Lawn
- 25 Cocoon Cabana
- 26 Forest Adventure Trail

### **FOREST HIDEAWAY**

- 27 Lazy Pod
- 28 Treehouse Pod
- 29 Aqua Gym
- 30 Spa Bed
- 31 Spa Seats
- 32 Foot Massage Pool
- 33 Water Bed
- 34 Family Pool
- 35 Family Deck
- 36 Main Deck 37 Party Pavilion 1
- 38 Party Pavilion 2
- 39 Recreational Tennis Court
- 40 Function Room 1 (Clubhouse L2)
- 41 Function Room 2 (Clubhouse L2)
- 42 Function Room 3 (Clubhouse L2)
- 43 Gymnasium (Clubhouse L2)
- 44 Kids Water Play
- 45 Kids Pool
- 46 Poolside Retreat
- 47 Changing Rooms
- 48 Floating Cabana
- 49 The Grand Alley
- 50 Cabana Park
- 51 Water Courtyard
- 52 Lounge

### **FOREST CREEK**

- 53 50m Lap Pool
- 54 Pool Deck
- 55 Tot Play
- 56 Fitness Park
- 57 Swing Garden 58 Forest Hammock
- 59 Forest Deck
- 60 Water Oasis
- 61 Yoga Lawn

# PRIVATE VILLA

- 62 Putting Green
- 63 Play Lawn
- 64 Adventure Playground
- 65 Forest Villa Dining
- 66 Forest Gourmet Dining
- 67 Spa Pool
- 68 Dip Pool
- 69 Forest Creek 70 Jogging Trail

## **ANCILLARY**

- A Genset
- B Bin Centre (B1)
- Side Gate
- Guardhouse
- E Management Office
- F Ventilation Shaft
- G Substation (B1)
- H Water Tank (Roof) Bicycle Park

### **LEGEND**

- 3-Bedroom
- 3-Bedroom Premium
- 3-Bedroom + Study
- 4-Bedroom Compact
- 4-Bedroom Flexi
- 4-Bedroom Premium
- 5-Bedroom

BUILDING PLAN APPROVAL NO.: A1409-02317-2023-BP01 BUILDING PLAN APPROVAL DATE: 12 NOVEMBER 2024