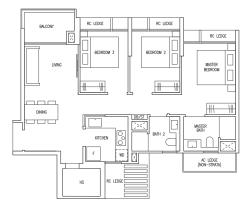

### RC LEDGE RC LEDGE RC LEDGE BEDROOM : BEDROOM 2 MASTER BEDROOM DINING MASTER BATH BATH 2 KITCHEN YARD