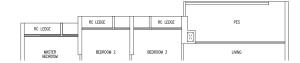

### TYPE D4P

112 sqm / 1206 sqft (Inclusive of 11 sqm Balcony)

Blk 41 #02-02 - #14-02 Blk 43 #02-06 - #14-06 Blk 67 #02-54 - #14-54

### MIRROR UNIT

Blk 41 #02-03 - #14-03 Blk 43 #02-07 - #14-07 Blk 65 #02-49 - #14-49

# TYPE D4P(p)

112 sqm / 1206 sqft (Inclusive of 11 sqm PES)

Blk 41 #01-02 MIRROR UNIT
Blk 67 #01-54 Blk 41 #01-03
Blk 43 #01-07
Blk 65 #01-49

PES RC LEDGE RC LEDGE RC LEDGE

Blk 43 #01-06

Area includes balcony and private enclosed space (PES) where applicable. All RC ledges and AC ledges are excluded from strata area and are non-load bearing. Some users are mirror images of the floor plans shown in the barchuse. Orientations and facings will differ depending space of the property of th