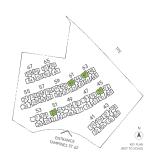

### THE GRAND DROP OFF

- 1 Main Drop Off
- 2 Courtyard Water Feature
- 3 Grand Lobby
- 4 Reading Room
- 5 Meeting Room
- 6 Multi Purpose Room
- 7 Fern Garden
- 8 Game Room 1
- 9 Game Room 2
- 10 Waiting Lounge
- 11 Water Courtyard
- 12 Forest Grove
- 13 Water Stream Pavilion 1
- 14 Water Stream Pavilion 2

### **FOREST VALLEY**

- 15 Forest Pool
- 16 Bubble Pool
- 17 Calm Pool
- 18 Pool Deck
- 19 Tranquil Water Garden
- 20 Waterfront Dining Pavilion
- 21 Alfresco Pavilion
- 22 Family BBQ Pavilion
- 23 Rock Climbing Wall
- 24 Family Lawn
- 25 Cocoon Cabana
- 26 Forest Adventure Trail

### **FOREST HIDEAWAY**

- 27 Lazy Pod
- 28 Treehouse Pod
- 29 Aqua Gym
- 30 Spa Bed
- 31 Spa Seats
- 32 Foot Massage Pool
- 33 Water Bed
- 34 Family Pool
- 35 Family Deck
- 36 Main Deck 37 Party Pavilion 1
- 38 Party Pavilion 2
- 39 Recreational Tennis Court
- 40 Function Room 1 (Clubhouse L2)
- 41 Function Room 2 (Clubhouse L2)
- 42 Function Room 3 (Clubhouse L2)
- 43 Gymnasium (Clubhouse L2)
- 44 Kids Water Play
- 45 Kids Pool
- 46 Poolside Retreat
- 47 Changing Rooms
- 48 Floating Cabana
- 49 The Grand Alley
- 50 Cabana Park
- 51 Water Courtyard
- 52 Lounge

### **FOREST CREEK**

- 53 50m Lap Pool
- 54 Pool Deck
- 55 Tot Play
- 56 Fitness Park
- 57 Swing Garden 58 Forest Hammock
- 59 Forest Deck
- 60 Water Oasis
- 61 Yoga Lawn

# PRIVATE VILLA

- 62 Putting Green
- 63 Play Lawn
- 64 Adventure Playground
- 65 Forest Villa Dining
- 66 Forest Gourmet Dining
- 67 Spa Pool
- 68 Dip Pool
- 69 Forest Creek 70 Jogging Trail

## **ANCILLARY**

- A Genset
- B Bin Centre (B1)
- Side Gate
- Guardhouse
- E Management Office
- F Ventilation Shaft
- G Substation (B1)
- H Water Tank (Roof) Bicycle Park

### **LEGEND**

- 3-Bedroom
- 3-Bedroom Premium
- 3-Bedroom + Study
- 4-Bedroom Compact
- 4-Bedroom Flexi
- 4-Bedroom Premium
- 5-Bedroom

BUILDING PLAN APPROVAL NO.: A1409-02317-2023-BP01 BUILDING PLAN APPROVAL DATE: 12 NOVEMBER 2024