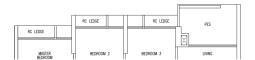

3-BEDROOM 3-BEDROOM PREMIUM

### TYPE C1

### 78 sqm / 840 sqft (Inclusive of 5 sqm Balcony)

Blk 45 #02-12 - #14-12 Blk 47 #02-16 - #14-16 Blk 57 #02-34 - #14-34 Blk 59 #03-40 - #14-40 Blk 61 #02-44 - #14-44 Blk 63 #02-48 - #14-48

### MIRROR UNIT

Blk 45 #02-09 - #14-09 Blk 47 #02-13 - #14-13 Blk 57 #02-35 - #14-35 Blk 59 #03-37 - #14-37 Blk 61 #02-41 - #14-41 Blk 63 #02-45 - #14-45