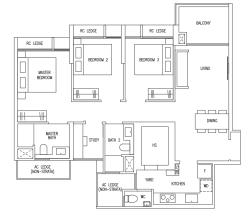

### TYPE D1

### 95 sqm / 1023 sqft (Inclusive of 6 sqm Balcony)

Blk 49 #03-17 - #14-17 Blk 53 #02-25 - #14-25 Blk 67 #02-53 - #14-53

### MIRROR UNIT

Blk 41 #02-04 - #14-04 Blk 43 #02-08 - #14-08 Blk 45 #02-10 - #14-10 Blk 51 #03-22 - #14-22 Blk 65 #02-50 - #14-50

### TYPE D1(p)

95 sqm / 1023 sqft (Inclusive of 6 sqm PES)

Blk 67 #01-53 MIRROR UNIT

Blk 41 #01-04 Blk 43 #01-08 Blk 45 #01-10 Blk 65 #01-50

Blk 53 #01-25

OH 2.0H 5.0N

Area includes balcomy and private enclosed space (PES) where applicable. All RC ledges and AC ledges are excluded from strata area and are non-load bearing. Some write are mirror images of the foor after allowin in the benchmar. Orientations and facings will differ depending only an expense of the property adjustment authorities and do not form part of any effect or contract. Area are estimates only and are adjustment for the subject to find survey. The balcomy & PES shall not be enclosed unless with the approved balcomy screen. For an illustration of the approved balcomy screen, please refer to Rown Act of this benchmar.