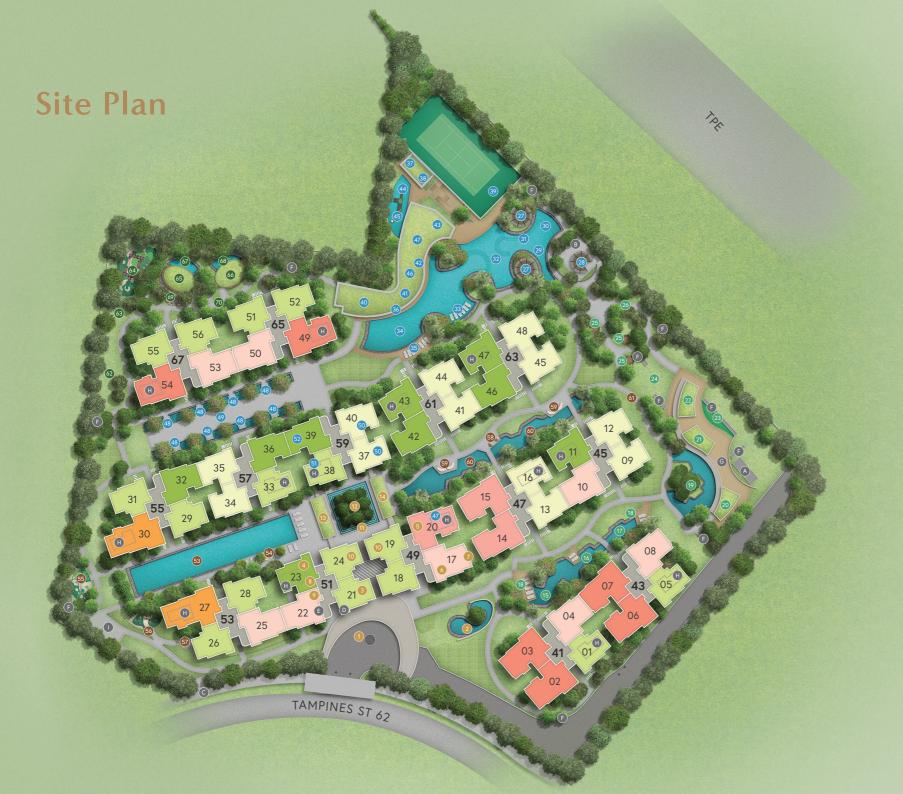

### THE GRAND DROP OFF

- 1 Main Drop Off
- 2 Courtyard Water Feature
- 3 Grand Lobby
- 4 Reading Room
- 5 Meeting Room
- 6 Multi Purpose Room
- 7 Fern Garden
- 8 Game Room 1
- 9 Game Room 2
- 10 Waiting Lounge
- 11 Water Courtyard
- 12 Forest Grove
- 13 Water Stream Pavilion 1
- 14 Water Stream Pavilion 2

### **FOREST VALLEY**

- 15 Forest Pool
- 16 Bubble Pool
- 17 Calm Pool
- 18 Pool Deck
- 19 Tranquil Water Garden
- 20 Waterfront Dining Pavilion
- 21 Alfresco Pavilion
- 22 Family BBQ Pavilion
- 23 Rock Climbing Wall
- 24 Family Lawn
- 25 Cocoon Cabana
- 26 Forest Adventure Trail

### **FOREST HIDEAWAY**

- 27 Lazy Pod
- 28 Treehouse Pod
- 29 Aqua Gym
- 30 Spa Bed
- 31 Spa Seats
- 32 Foot Massage Pool
- 33 Water Bed
- 34 Family Pool
- 35 Family Deck
- 36 Main Deck 37 Party Pavilion 1
- 38 Party Pavilion 2
- 39 Recreational Tennis Court
- 40 Function Room 1 (Clubhouse L2)
- 41 Function Room 2 (Clubhouse L2)
- 42 Function Room 3 (Clubhouse L2)
- 43 Gymnasium (Clubhouse L2)
- 44 Kids Water Play
- 45 Kids Pool
- 46 Poolside Retreat
- 47 Changing Rooms
- 48 Floating Cabana
- 49 The Grand Alley
- 50 Cabana Park
- 51 Water Courtyard
- 52 Lounge

### **FOREST CREEK**

- 53 50m Lap Pool
- 54 Pool Deck
- 55 Tot Play
- 56 Fitness Park
- 57 Swing Garden 58 Forest Hammock
- 59 Forest Deck
- 60 Water Oasis
- 61 Yoga Lawn

# PRIVATE VILLA

- 62 Putting Green
- 63 Play Lawn
- 64 Adventure Playground
- 65 Forest Villa Dining
- 66 Forest Gourmet Dining
- 67 Spa Pool
- 68 Dip Pool
- 69 Forest Creek 70 Jogging Trail

## **ANCILLARY**

- A Genset
- B Bin Centre (B1)
- Side Gate
- Guardhouse
- E Management Office
- F Ventilation Shaft
- G Substation (B1)
- H Water Tank (Roof) Bicycle Park

### **LEGEND**

- 3-Bedroom
- 3-Bedroom Premium
- 3-Bedroom + Study
- 4-Bedroom Compact
- 4-Bedroom Flexi
- 4-Bedroom Premium
- 5-Bedroom

BUILDING PLAN APPROVAL NO.: A1409-02317-2023-BP01 BUILDING PLAN APPROVAL DATE: 12 NOVEMBER 2024