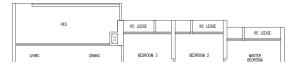

### TYPE D1

### 95 sqm / 1023 sqft (Inclusive of 6 sqm Balcony)

Blk 49 #03-17 - #14-17 Blk 53 #02-25 - #14-25 Blk 67 #02-53 - #14-53

### MIRROR UNIT

Blk 41 #02-04 - #14-04 Blk 43 #02-08 - #14-08 Blk 45 #02-10 - #14-10 Blk 51 #03-22 - #14-22 Blk 65 #02-50 - #14-50

### TYPE D1(p)

95 sqm / 1023 sqft (Inclusive of 6 sqm PES)

Blk 67 #01-53 MIRROR UNIT

Blk 41 #01-04 Blk 43 #01-08 Blk 45 #01-10 Blk 65 #01-50

Blk 53 #01-25

OH 2.0H 5.0N

Area includes balcomy and private enclosed space (PES) where applicable. All RC ledges and AC ledges are excluded from strata area and are non-load bearing. Some write are mirror images of the foor after allowin in the benchmar. Orientations and facings will differ depending only an expense of the property adjustment authorities and do not form part of any effect or contract. Area are estimates only and are adjustment for the subject to find survey. The balcomy & PES shall not be enclosed unless with the approved balcomy screen. For an illustration of the approved balcomy screen, please refer to Rown Act of this benchmar.