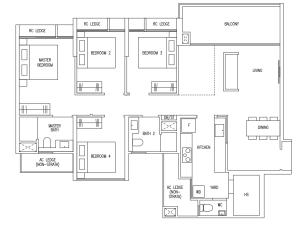

### RC LEDGE RC LEDGE RC LEDGE BEDROOM 2 BEDROOM 3

LEGEND
F : Fridge (Not Included)
WD : Washer Cum Dryer
HS : Household Shelter
WC : Where Closet
DB / ST : Distribution Board / Storage
RC Ledge : Reinforced Concrete Ledge (Non-strata)