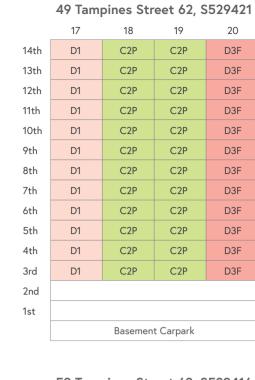

| 65 Tampines Street 62, S529419 |                  |       |        |        |
|--------------------------------|------------------|-------|--------|--------|
|                                | 49               | 50    | 51     | 52     |
| 14th                           | D4P              | D1    | C2P    | C2P    |
| 13th                           | D4P              | D1    | C2P    | C2P    |
| 12th                           | D4P              | D1    | C2P    | C2P    |
| 11th                           | D4P              | D1    | C2P    | C2P    |
| 10th                           | D4P              | D1    | C2P    | C2P    |
| 9th                            | D4P              | D1    | C2P    | C2P    |
| 8th                            | D4P              | D1    | C2P    | C2P    |
| 7th                            | D4P              | D1    | C2P    | C2P    |
| 6th                            | D4P              | D1    | C2P    | C2P    |
| 5th                            | D4P              | D1    | C2P    | C2P    |
| 4th                            | D4P              | D1    | C2P    | C2P    |
| 3rd                            | D4P              | D1    | C2P    | C2P    |
| 2nd                            | D4P              | D1    | C2P    | C2P    |
| 1st                            | D4P(p)           | D1(p) | C2P(p) | C2P(p) |
|                                | Basement Carpark |       |        |        |