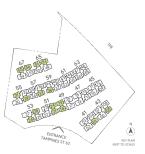

### THE GRAND DROP OFF

- 1 Main Drop Off
- 2 Courtyard Water Feature
- 3 Grand Lobby
- 4 Reading Room
- 5 Meeting Room
- 6 Multi Purpose Room
- 7 Fern Garden
- 8 Game Room 1
- 9 Game Room 2
- 10 Waiting Lounge
- 11 Water Courtyard
- 12 Forest Grove
- 13 Water Stream Pavilion 1
- 14 Water Stream Pavilion 2

### **FOREST VALLEY**

- 15 Forest Pool
- 16 Bubble Pool
- 17 Calm Pool
- 18 Pool Deck
- 19 Tranquil Water Garden
- 20 Waterfront Dining Pavilion
- 21 Alfresco Pavilion
- 22 Family BBQ Pavilion
- 23 Rock Climbing Wall
- 24 Family Lawn
- 25 Cocoon Cabana
- 26 Forest Adventure Trail

### **FOREST HIDEAWAY**

- 27 Lazy Pod
- 28 Treehouse Pod
- 29 Aqua Gym
- 30 Spa Bed
- 31 Spa Seats
- 32 Foot Massage Pool
- 33 Water Bed
- 34 Family Pool
- 35 Family Deck
- 36 Main Deck 37 Party Pavilion 1
- 38 Party Pavilion 2
- 39 Recreational Tennis Court
- 40 Function Room 1 (Clubhouse L2)
- 41 Function Room 2 (Clubhouse L2)
- 42 Function Room 3 (Clubhouse L2)
- 43 Gymnasium (Clubhouse L2)
- 44 Kids Water Play
- 45 Kids Pool
- 46 Poolside Retreat
- 47 Changing Rooms
- 48 Floating Cabana
- 49 The Grand Alley
- 50 Cabana Park
- 51 Water Courtyard
- 52 Lounge

### **FOREST CREEK**

- 53 50m Lap Pool
- 54 Pool Deck
- 55 Tot Play
- 56 Fitness Park
- 57 Swing Garden 58 Forest Hammock
- 59 Forest Deck
- 60 Water Oasis
- 61 Yoga Lawn

# PRIVATE VILLA

- 62 Putting Green
- 63 Play Lawn
- 64 Adventure Playground
- 65 Forest Villa Dining
- 66 Forest Gourmet Dining
- 67 Spa Pool
- 68 Dip Pool
- 69 Forest Creek 70 Jogging Trail

## **ANCILLARY**

- A Genset
- B Bin Centre (B1)
- Side Gate
- Guardhouse
- E Management Office
- F Ventilation Shaft
- G Substation (B1)
- H Water Tank (Roof) Bicycle Park

### **LEGEND**

- 3-Bedroom
- 3-Bedroom Premium
- 3-Bedroom + Study
- 4-Bedroom Compact
- 4-Bedroom Flexi
- 4-Bedroom Premium
- 5-Bedroom

BUILDING PLAN APPROVAL NO.: A1409-02317-2023-BP01 BUILDING PLAN APPROVAL DATE: 12 NOVEMBER 2024