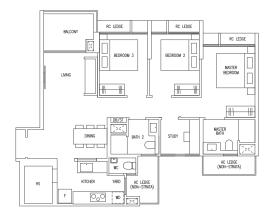

### RC LEDGE RC LEDGE RC LEDGE BEDROOM : BEDROOM 2 MASTER BEDROOM DINING MASTER BATH BATH 2 KITCHEN YARD