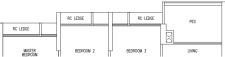

### TYPE C1(p)

### 78 sgm / 840 sgft (Inclusive of 5 sqm PES)

Blk 45 #01-12 Blk 47 #01-16 Blk 57 #01-34 Blk 61 #01-44 Blk 63 #01-48

### MIRROR UNIT

Blk 45 #01-09 Blk 47 #01-13 Blk 57 #01-35 Blk 61 #01-41 Blk 63 #01-45

F : Fridge (Not Included)
WD : Washer Cum Dryer
HS : Household Shelf or Torage
DB / ST : Distribution Board / Storage
RC Ledge : Reinforced Concrete Ledge (Non-strata)