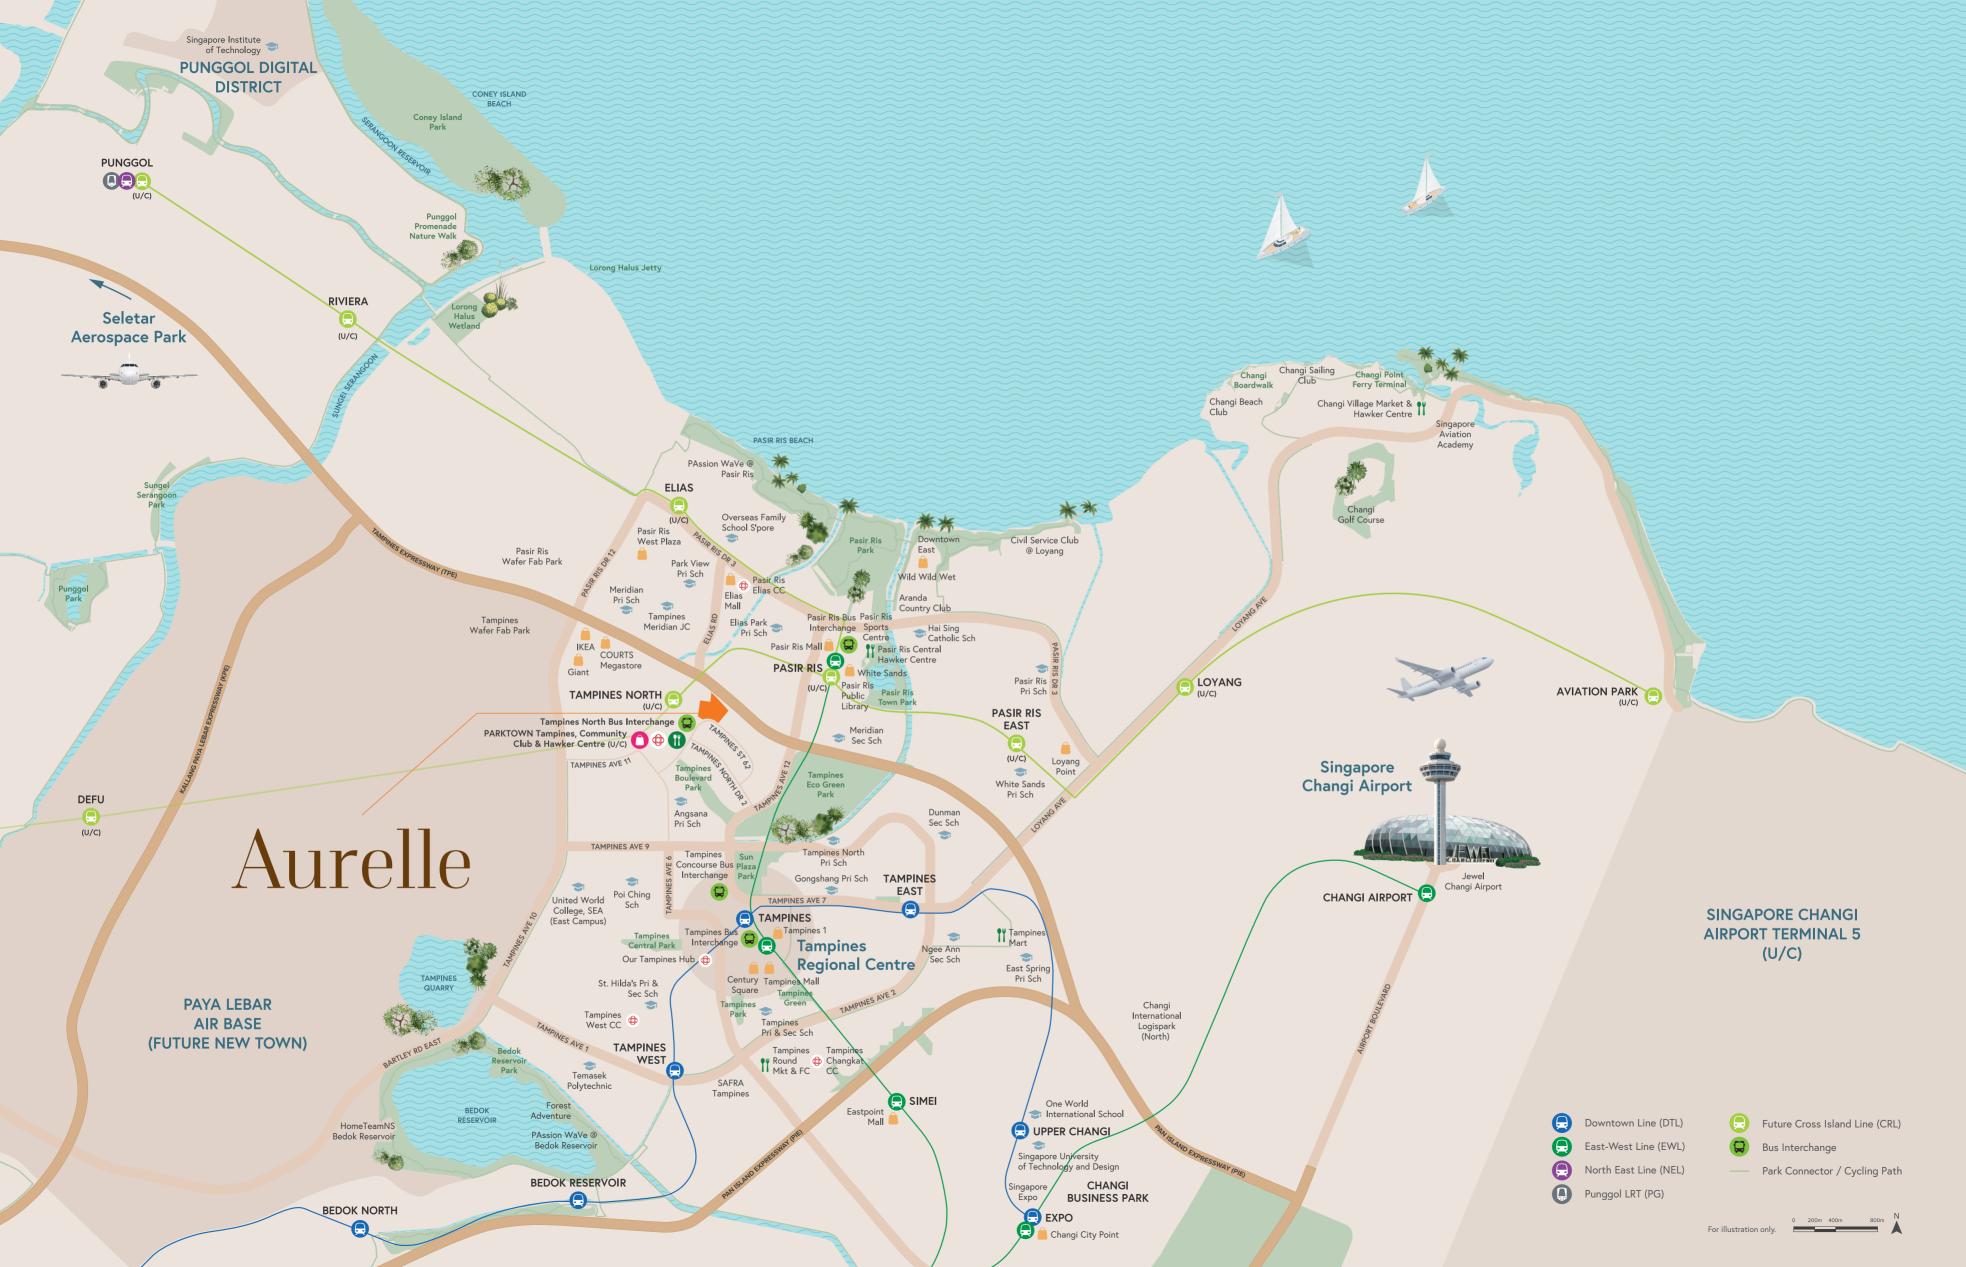

### THE GRAND DROP OFF

- 1 Main Drop Off
- 2 Courtyard Water Feature
- 3 Grand Lobby
- 4 Reading Room
- 5 Meeting Room
- 6 Multi Purpose Room
- 7 Fern Garden
- 8 Game Room 1
- 9 Game Room 2
- 10 Waiting Lounge
- 11 Water Courtyard
- 12 Forest Grove
- 13 Water Stream Pavilion 1
- 14 Water Stream Pavilion 2

### **FOREST VALLEY**

- 15 Forest Pool
- 16 Bubble Pool
- 17 Calm Pool
- 18 Pool Deck
- 19 Tranquil Water Garden
- 20 Waterfront Dining Pavilion
- 21 Alfresco Pavilion
- 22 Family BBQ Pavilion
- 23 Rock Climbing Wall
- 24 Family Lawn
- 25 Cocoon Cabana
- 26 Forest Adventure Trail

### **FOREST HIDEAWAY**

- 27 Lazy Pod
- 28 Treehouse Pod
- 29 Aqua Gym
- 30 Spa Bed
- 31 Spa Seats
- 32 Foot Massage Pool
- 33 Water Bed
- 34 Family Pool
- 35 Family Deck
- 36 Main Deck 37 Party Pavilion