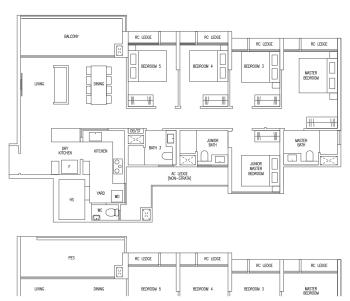

### RC LEDGE RC LEDGE RC LEDGE BEDROOM : BEDROOM 2 MASTER BEDROOM DINING MASTER BATH BATH 2 KITCHEN YARD

### RC LEDGE RC LEDGE RC LEDGE BEDROOM 2 BEDROOM 3

LEGEND
F : Fridge (Not Included)
WD : Washer Cum Dryer
HS : Household Shelter
WC : Where Closet
DB / ST : Distribution Board / Storage
RC Ledge : Reinforced Concrete Ledge (Non-strata)

# BALCONY RO LEDGE RC LEDG