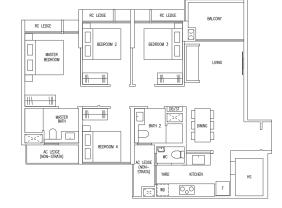

3-BEDROOM 3-BEDROOM PREMIUM

### TYPE C1

### 78 sqm / 840 sqft (Inclusive of 5 sqm Balcony)

Blk 45 #02-12 - #14-12 Blk 47 #02-16 - #14-16 Blk 57 #02-34 - #14-34 Blk 59 #03-40 - #14-40 Blk 61 #02-44 - #14-44 Blk 63 #02-48 - #14-48

### MIRROR UNIT

Blk 45 #02-09 - #14-09 Blk 47 #02-13 - #14-13 Blk 57 #02-35 - #14-35 Blk 59 #03-37 - #14-37 Blk 61 #02-41 - #14-41 Blk 63 #02-45 - #14-45