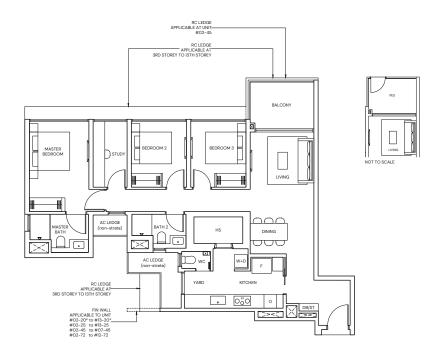

# **4-BEDROOM PREMIUM**

TYPE DP1 138 sqm / 1485 sqft TYPE DP1(p) 138 sqm / 1485 sqft

BLK 11 #03-55 to #08-55 BLK 17 #03-82 to #12-82 BLK 11 #02-55 BLK 17 #02-82

Area includes Private Enclosed Space (PES) or Balcony, where applicable. All AC ledges and RC ledges (non-load bearing) are excluded from strata area. The plans are subjected to change as may be required by relevant authorities. All areas and measurements stated herein as approximate and subject to final survey.

# NOT FOR CIRCULATION

# 4-BEDROOM PREMIUM

TYPE DP2 139 sqm / 1496 sqft TYPE DP2(p) 139 sqm / 1496 sqft

BLK 1 #03-10\* to #12-10\* BLK 7 #03-41\* to #12-41\* BLK 9 #03-44 to #08-44 BLK 1 #02-10\* BLK 7 #02-41\* BLK 9 #02-44

\* Mirrored Unit

0 1 2 3 4 5M