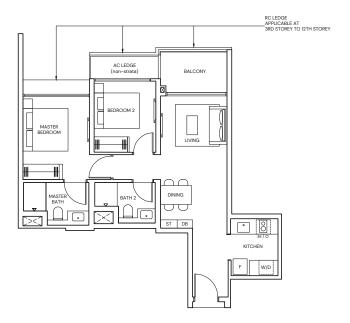

# 2-BEDROOM

TYPE B2

TYPE B2(p) 55 sqm / 592sqft

55 sqm / 592sqft

BLK 1 #03-11 to #12-11

BLK 1 #02-11 BLK 3 #02-22

BLK 3 #03-22 to #13-22 BLK 7 #03-42 to #12-42

BLK 7 #02-42

FIN WALL
APPLICABLE TO UNIT
#02-11 to #12-42
#02-14 to #12-42

RC LEDGE
APPLICABLE AT
SRD STOREY TO 13TH STOREY

NOT TO SCALE

MASTER
BEDROOM

INNING

BEDROOM 2

RTCHEN

RC LEDGE
(non-strata)

RC LEDGE
(non-strata)

0 1 2 3 4 5

Area includes Private Enclosed Space (PES) or Balcony, where applicable. All AC ledges and RC ledges (non-load bearing) are excluded from strata area. The plans are subjected to change as may be required by relevant authorities. All areas and measurements stated herein as approximate and subject to final survey.