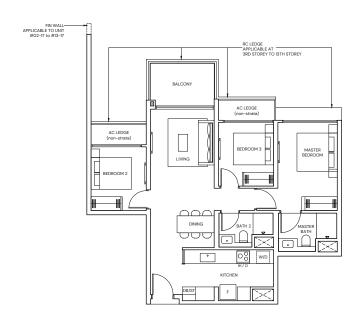

# 3-BEDROOM

#### TYPE C2

#### 87 sqm / 936 sqft

BLK 11 #02-59 to #07-59 BLK 17 #02-86 to #12-86 BLK 19 #02-89\* to #12-89\*

#### \* Mirrored Unit

0 1 2 3 4 51

Area includes Private Enclosed Space (PES) or Balcony, where applicable. All AC ledges and RC ledges (non-load bearing) are excluded from strata area. The plans are subjected to change as may be required by relevant authorities. All areas and measurements stated herein as approximate and subject to final survey.