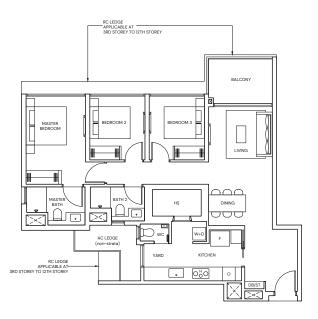

# 4-BEDROOM

TYPE D1 124 sqm / 1335 sqft TYPE D1(p) 124 sqm / 1335 sqft

BLK 21 #03-103 to #12-103

BLK 21 #02-103

Area includes Private Enclosed Space (PES) or Balcony, where applicable. All AC ledges and RC ledges (non-load bearing) are excluded from strata area. The plans are subjected to change as may be required by relevant authorities. All areas and measurements stated herein as approximate and subject to final survey.