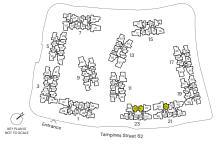

TYPE BP3

63 sqm / 678 sqft

TYPE BP3(p) 63 sqm / 678 sqft

BLK 21 #03-101\* to #12-101\* BLK 23 #03-110\* to #12-110\* BLK 21 #02-101\* BLK 23 #02-111

BLK 23 #03-110 to #12-110 BLK 23 #03-111 to #12-111

RC LEDGE
APPLICABLE TO UNIT
#G2-101\* to #12-101\*

APPLICABLE TO UNIT
#G2-101\* to #12-101\*

APPLICABLE TO UNIT
#G3-110\*

AC LEDGE
APPLICABLE AT UNIT
#G3-110\*

BALCONY

AC LEDGE
(non-strata)

BEDROOM 2

BEDROOM 2

BEDROOM 2

BEDROOM 2

#### \* Mirrored Unit

0 1 2 3 4 5M

Area includes Private Enclosed Space (PES) or Balcony, where applicable.

All AC ledges and RC ledges (non-load bearing) are excluded from
strata area. The plans are subjected to change as may be required
by relevant authorities. All areas and measurements stated herein as
approximate and subject to final survey.



# 2-BEDROOM PREMIUM

TYPE BP4

63 sqm / 678 sqft

BLK 11 #03-56 to #08-56 BLK 13 #03-65 to #12-65 BLK 17 #03-83 to #12-83 BLK 19 #03-92\* to #12-92\*

63 sqm / 678 sqft

BLK 11 #02-56 BLK 13 #02-65 BLK 17 #02-83 BLK 19 #02-92\*

TYPE BP4(p)



#### \* Mirrored Unit

Area includes Private Enclosed Space (PES) or Balcony, where applicable All AC ledges and RC ledges (non-load bearing) are excluded from strata area. The plans are subjected to change as may be required by relevant authorities. All areas and measurements stated herein as approximate and subject to final survey.

# Tampines Street 62

# NOT FOR CIRCULATION

# 2-BEDROOM PREMIUM

#### TYPE BP5

#### 67 sqm / 721 sqft

BLK 11 #02-52 to #07-52 BLK 19 #02-96\* to #12-96\* BLK 13 #02-61 to #12-61 BLK 21 #02-97 to #12-97 BLK 17 #02-7