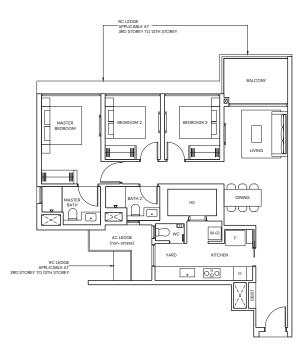

# 3-BEDROOM

#### TYPE C1

#### 86 sqm / 926 sqft

BLK 1 #02-06 to #12-06 BLK 3 #02-17 to #13-17 BLK 7 #02-37 to #12-37

0 1 2 3 4 5M

Area includes Private Enclosed Space (PES) or Balcony, where applicable. All AC ledges and RC ledges (non-load bearing) are excluded from strata area. The plans are subjected to change as may be required by relevant authorities. All areas and measurements stated herein as approximate and subject to final survey.