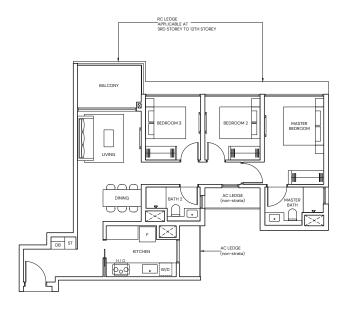

# 3-BEDROOM

#### TYPE C2

#### 87 sqm / 936 sqft

BLK 11 #02-59 to #07-59 BLK 17 #02-86 to #12-86 BLK 19 #02-89\* to #12-89\*

#### \* Mirrored Unit

0 1 2 3 4 51

Area includes Private Enclosed Space (PES) or Balcony, where applicable. All AC ledges and RC ledges (non-load bearing) are excluded from strata area. The plans are subjected to change as may be required by relevant authorities. All areas and measurements stated herein as approximate and subject to final survey.