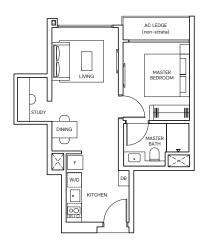

# 1-BEDROOM + STUDY

# TYPE AS1

47sqm / 506 sqft

BLK 11 #02-60 to #07-60 BLK 19 #02-88\* to #12-88\* BLK 13 #02-69 to #12-69 BLK 21 #02-105 to #12-105 BLK 17 #02-87 to #12-87 BLK 23 #02-114 to #12-114

#### \* Mirrored Unit

| 0 | 1 | 2 | 3 | 4 | 5M |
|---|---|---|---|---|----|
|   |   |   |   |   |    |

Area includes Private Enclosed Space (PES) or Balcony, where applicable. All AC ledges and RC ledges (non-load bearing) are excluded from strata area. The plans are subjected to change as may be required by relevant authorities. All areas and measurements stated herein as approximate and subject to final survey.