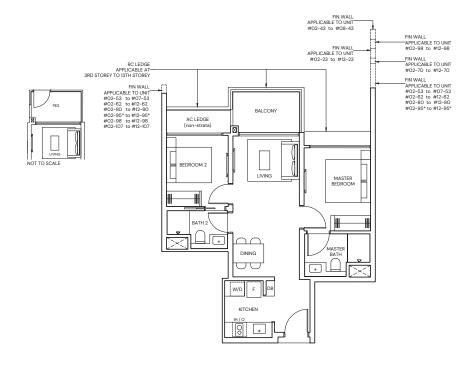

# 2-BEDROOM

TYPE B2

TYPE B2(p) 55 sqm / 592sqft

55 sqm / 592sqft

BLK 1 #03-11 to #12-11

BLK 1 #02-11 BLK 3 #02-22

BLK 3 #03-22 to #13-22 BLK 7 #03-42 to #12-42

BLK 7 #02-42

FIN WALL
APPLICABLE TO UNIT
#02-11 to #12-42
#02-14 to #12-42

RC LEDGE
APPLICABLE AT
SRD STOREY TO 13TH STOREY

NOT TO SCALE

MASTER
BEDROOM

INNING

BEDROOM 2

RTCHEN

RC LEDGE
(non-strata)

RC LEDGE
(non-strata)

0 1 2 3 4 5

Area includes Private Enclosed Space (PES) or Balcony, where applicable. All AC ledges and RC ledges (non-load bearing) are excluded from strata area. The plans are subjected to change as may be required by relevant authorities. All areas and measurements stated herein as approximate and subject to final survey.