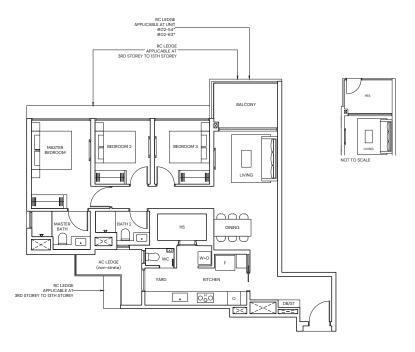

# 4-BEDROOM

TYPE D1 124 sqm / 1335 sqft TYPE D1(p) 124 sqm / 1335 sqft

BLK 21 #03-103 to #12-103

BLK 21 #02-103

Area includes Private Enclosed Space (PES) or Balcony, where applicable. All AC ledges and RC ledges (non-load bearing) are excluded from strata area. The plans are subjected to change as may be required by relevant authorities. All areas and measurements stated herein as approximate and subject to final survey.