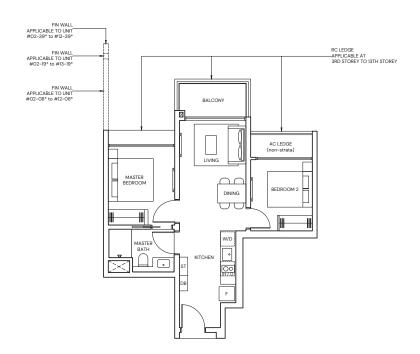

# 2-BEDROOM

TYPE B2

TYPE B2(p) 55 sqm / 592sqft

55 sqm / 592sqft

BLK 1 #03-11 to #12-11

BLK 1 #02-11 BLK 3 #02-22

BLK 3 #03-22 to #13-22 BLK 7 #03-42 to #12-42

BLK 7 #02-42

FIN WALL
APPLICABLE TO UNIT
#02-11 to #12-42
#02-14 to #12-42

RC LEDGE
APPLICABLE AT
SRD STOREY TO 13TH STOREY

NOT TO SCALE

MASTER
BEDROOM

INNING

BEDROOM 2

RTCHEN

RC LEDGE
(non-strata)

RC LEDGE
(non-strata)

0 1 2 3 4 5

Area includes Private Enclosed Space (PES) or Balcony, where applicable. All AC ledges and RC ledges (non-load bearing) are excluded from strata area. The plans are subjected to change as may be required by relevant authorities. All areas and measurements stated herein as approximate and subject to final survey.