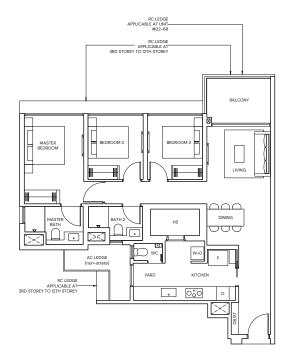

# 3-BEDROOM

#### TYPE C1

#### 86 sqm / 926 sqft

BLK 1 #02-06 to #12-06 BLK 3 #02-17 to #13-17 BLK 7 #02-37 to #12-37

0 1 2 3 4 5M

Area includes Private Enclosed Space (PES) or Balcony, where applicable. All AC ledges and RC ledges (non-load bearing) are excluded from strata area. The plans are subjected to change as may be required by relevant authorities. All areas and measurements stated herein as approximate and subject to final survey.