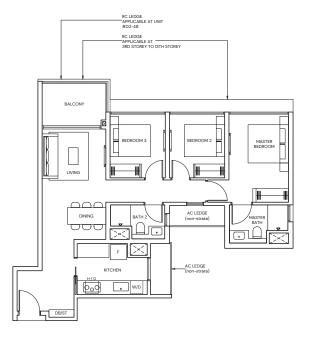

# 4-BEDROOM

TYPE D1 124 sqm / 1335 sqft TYPE D1(p) 124 sqm / 1335 sqft

BLK 21 #03-103 to #12-103

BLK 21 #02-103

Area includes Private Enclosed Space (PES) or Balcony, where applicable. All AC ledges and RC ledges (non-load bearing) are excluded from strata area. The plans are subjected to change as may be required by relevant authorities. All areas and measurements stated herein as approximate and subject to final survey.