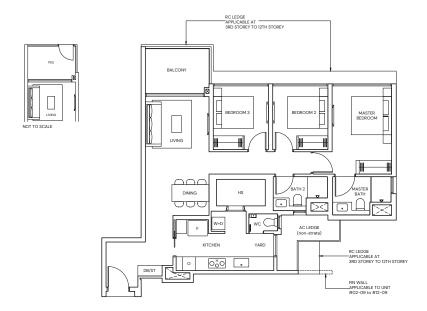

# 2-BEDROOM

TYPE B2

TYPE B2(p) 55 sqm / 592sqft

55 sqm / 592sqft

BLK 1 #03-11 to #12-11

BLK 1 #02-11 BLK 3 #02-22

BLK 3 #03-22 to #13-22 BLK 7 #03-42 to #12-42

BLK 7 #02-42

FIN WALL
APPLICABLE TO UNIT
#02-11 to #12-42
#02-14 to #12-42

RC LEDGE
APPLICABLE AT
SRD STOREY TO 13TH STOREY

NOT TO SCALE

MASTER
BEDROOM

INNING

BEDROOM 2

RTCHEN

RC LEDGE
(non-strata)

RC LEDGE
(non-strata)

0 1 2 3 4 5

Area includes Private Enclosed Space (PES) or Balcony, where applicable. All AC ledges and RC ledges (non-load bearing) are excluded from strata area. The plans are subjected to change as may be required by relevant authorities. All areas and measurements stated herein as approximate and subject to final survey.