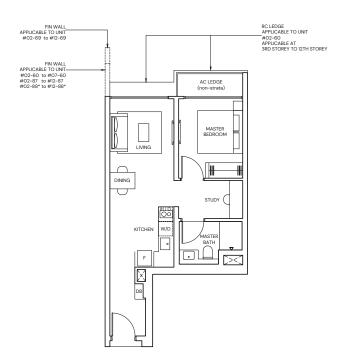

# 1-BEDROOM + STUDY

#### TYPE AS2

#### 43 sqm / 463 sqft

BLK 1 #02-03\* BLK 11 #02-57\* BLK 17 #02-84\* BLK 5 #02-30 BLK 13 #02-66\* BLK 19 #02-91 BLK 9 #02-50 BLK 15 #02-77 BLK 21 #02-102\*

#### \* Mirrored Unit

Area includes Private Enclosed Space (PES) or Balcony, where applicable.

All AC ledges and RC ledges (non-load bearing) are excluded from strata area. The plans are subjected to change as may be required by relevant authorities. All areas and measurements stated herein as approximate and subject to final survey.