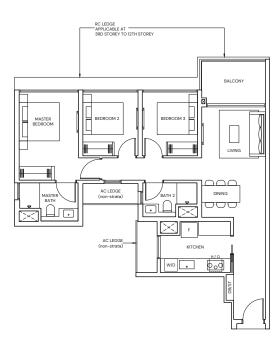

# 3-BEDROOM

#### TYPE C1

#### 86 sqm / 926 sqft

BLK 1 #02-06 to #12-06 BLK 3 #02-17 to #13-17 BLK 7 #02-37 to #12-37

0 1 2 3 4 5M

Area includes Private Enclosed Space (PES) or Balcony, where applicable. All AC ledges and RC ledges (non-load bearing) are excluded from strata area. The plans are subjected to change as may be required by relevant authorities. All areas and measurements stated herein as approximate and subject to final survey.