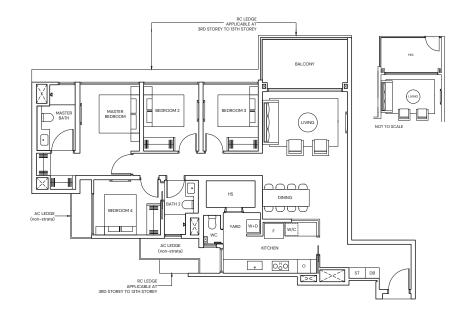

# **4-BEDROOM PREMIUM**

TYPE DP1 138 sqm / 1485 sqft TYPE DP1(p) 138 sqm / 1485 sqft

BLK 11 #03-55 to #08-55 BLK 17 #03-82 to #12-82 BLK 11 #02-55 BLK 17 #02-82

Area includes Private Enclosed Space (PES) or Balcony, where applicable. All AC ledges and RC ledges (non-load bearing) are excluded from strata area. The plans are subjected to change as may be required by relevant authorities. All areas and measurements stated herein as approximate and subject to final survey.

# NOT FOR CIRCULATION