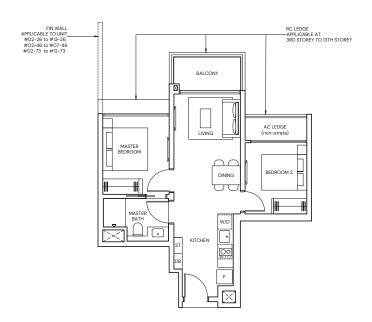

# 1-BEDROOM + STUDY

# TYPE AS1

47sqm / 506 sqft

BLK 11 #02-60 to #07-60 BLK 19 #02-88\* to #12-88\* BLK 13 #02-69 to #12-69 BLK 21 #02-105 to #12-105 BLK 17 #02-87 to #12-87 BLK 23 #02-114 to #12-114

#### \* Mirrored Unit

| 0 | 1 | 2 | 3 | 4 | 5M |
|---|---|---|---|---|----|
|   |   |   |   |   |    |

Area includes Private Enclosed Space (PES) or Balcony, where applicable. All AC ledges and RC ledges (non-load bearing) are excluded from strata area. The plans are subjected to change as may be required by relevant authorities. All areas and measurements stated herein as approximate and subject to final survey.