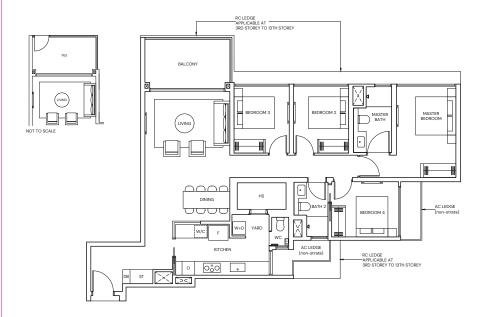

# 5-BEDROOM PREMIUM

TYPE E1

TYPE E1(p)

156 sqm / 1679 sqft

156 sqm / 1679 sqft

BLK 13 #03-67 to #12-67 BLK 21 #03-100\* to #12-100\* BLK 13 #02-67 BLK 21 #02-100\*