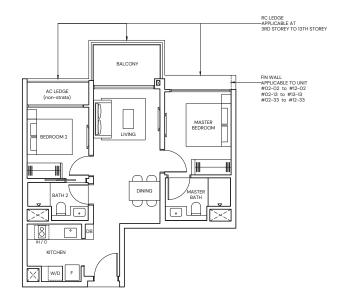

# 2-BEDROOM

TYPE B2

TYPE B2(p) 55 sqm / 592sqft

55 sqm / 592sqft

BLK 1 #03-11 to #12-11

BLK 1 #02-11 BLK 3 #02-22

BLK 3 #03-22 to #13-22 BLK 7 #03-42 to #12-42

BLK 7 #02-42

FIN WALL
APPLICABLE TO UNIT
#02-11 to #12-42
#02-14 to #12-42

RC LEDGE
APPLICABLE AT
SRD STOREY TO 13TH STOREY

NOT TO SCALE

MASTER
BEDROOM

INNING

BEDROOM 2

RTCHEN

RC LEDGE
(non-strata)

RC LEDGE
(non-strata)

0 1 2 3 4 5

Area includes Private Enclosed Space (PES) or Balcony, where applicable. All AC ledges and RC ledges (non-load bearing) are excluded from strata area. The plans are subjected to change as may be required by relevant authorities. All areas and measurements stated herein as approximate and subject to final survey.