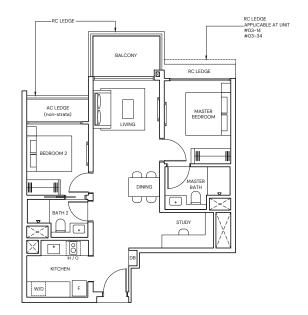

# 2-BEDROOM PREMIUM + STUDY

TYPE BPS2

71 sqm / 764 sqft

BLK 3 #03-14 to #13-14 BLK 7 #03-34 to #12-34