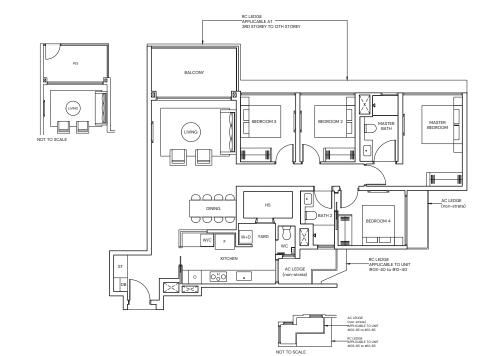

# 4-BEDROOM

TYPE D1 124 sqm / 1335 sqft TYPE D1(p) 124 sqm / 1335 sqft

BLK 21 #03-103 to #12-103

BLK 21 #02-103

Area includes Private Enclosed Space (PES) or Balcony, where applicable. All AC ledges and RC ledges (non-load bearing) are excluded from strata area. The plans are subjected to change as may be required by relevant authorities. All areas and measurements stated herein as approximate and subject to final survey.