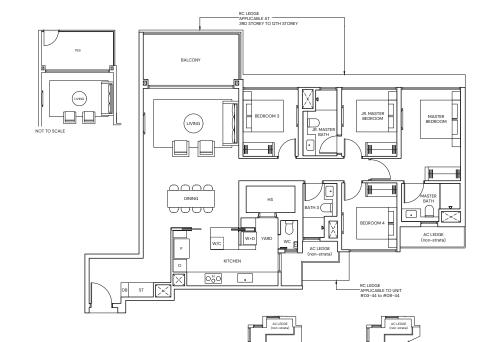

# 4-BEDROOM

TYPE D4

TYPE D4(p) 126 sqm / 1356 sqft

126 sqm / 1356 sqft
BLK 3 #03-21 to #13-21

BLK 3 #02-21

D 1 2 3 4 5M

Are a includes Private Enclosed Space (PES) or Balcony, where applicable. All AC ledges and RC ledges (non-load bearing) are excluded from strata area. The plans are subjected to change as may be required by relevant authorities. All areas and measurements stated herein as approximate and subject to final survey.