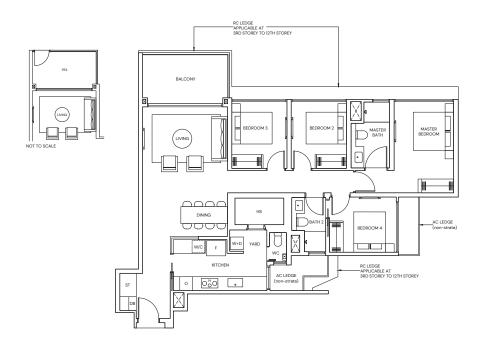

# 4-BEDROOM

TYPE D1 124 sqm / 1335 sqft TYPE D1(p) 124 sqm / 1335 sqft

BLK 21 #03-103 to #12-103

BLK 21 #02-103

Area includes Private Enclosed Space (PES) or Balcony, where applicable. All AC ledges and RC ledges (non-load bearing) are excluded from strata area. The plans are subjected to change as may be required by relevant authorities. All areas and measurements stated herein as approximate and subject to final survey.