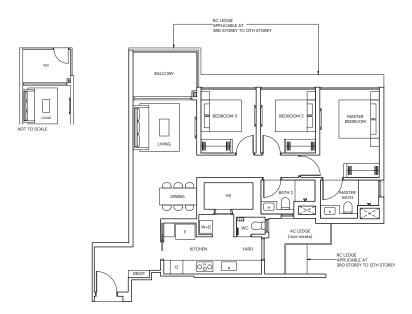

# 3-BEDROOM

#### TYPE C1

#### 86 sqm / 926 sqft

BLK 1 #02-06 to #12-06 BLK 3 #02-17 to #13-17 BLK 7 #02-37 to #12-37

0 1 2 3 4 5M

Area includes Private Enclosed Space (PES) or Balcony, where applicable. All AC ledges and RC ledges (non-load bearing) are excluded from strata area. The plans are subjected to change as may be required by relevant authorities. All areas and measurements stated herein as approximate and subject to final survey.