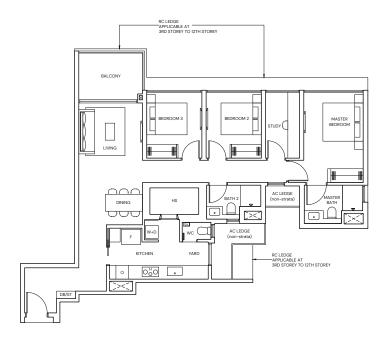

# 4-BEDROOM PREMIUM

TYPE DP2 139 sqm / 1496 sqft TYPE DP2(p) 139 sqm / 1496 sqft

BLK 1 #03-10\* to #12-10\* BLK 7 #03-41\* to #12-41\* BLK 9 #03-44 to #08-44 BLK 1 #02-10\* BLK 7 #02-41\* BLK 9 #02-44

\* Mirrored Unit

0 1 2 3 4 5M