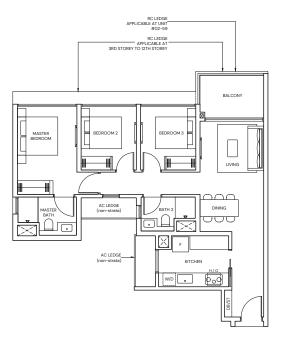

# 3-BEDROOM

#### TYPE C1

#### 86 sqm / 926 sqft

BLK 1 #02-06 to #12-06 BLK 3 #02-17 to #13-17 BLK 7 #02-37 to #12-37

0 1 2 3 4 5M

Area includes Private Enclosed Space (PES) or Balcony, where applicable. All AC ledges and RC ledges (non-load bearing) are excluded from strata area. The plans are subjected to change as may be required by relevant authorities. All areas and measurements stated herein as approximate and subject to final survey.