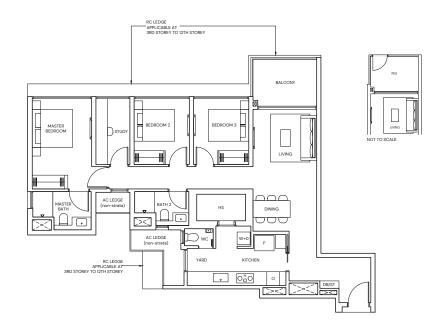

# **4-BEDROOM PREMIUM**

TYPE DP1 138 sqm / 1485 sqft TYPE DP1(p) 138 sqm / 1485 sqft

BLK 11 #03-55 to #08-55 BLK 17 #03-82 to #12-82 BLK 11 #02-55 BLK 17 #02-82

Area includes Private Enclosed Space (PES) or Balcony, where applicable. All AC ledges and RC ledges (non-load bearing) are excluded from strata area. The plans are subjected to change as may be required by relevant authorities. All areas and measurements stated herein as approximate and subject to final survey.

# NOT FOR CIRCULATION