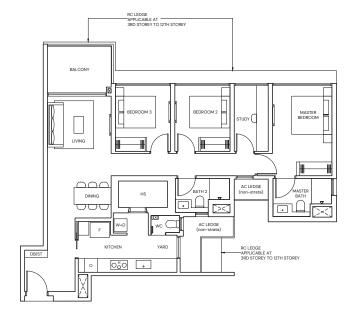

# 2-BEDROOM

TYPE B2

TYPE B2(p) 55 sqm / 592sqft

55 sqm / 592sqft

BLK 1 #03-11 to #12-11

BLK 1 #02-11 BLK 3 #02-22

BLK 3 #03-22 to #13-22 BLK 7 #03-42 to #12-42

BLK 7 #02-42

FIN WALL
APPLICABLE TO UNIT
#02-11 to #12-42
#02-14 to #12-42

RC LEDGE
APPLICABLE AT
SRD STOREY TO 13TH STOREY

NOT TO SCALE

MASTER
BEDROOM

INNING

BEDROOM 2

RTCHEN

RC LEDGE
(non-strata)

RC LEDGE
(non-strata)

0 1 2 3 4 5

Area includes Private Enclosed Space (PES) or Balcony, where applicable. All AC ledges and RC ledges (non-load bearing) are excluded from strata area. The plans are subjected to change as may be required by relevant authorities. All areas and measurements stated herein as approximate and subject to final survey.