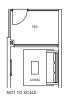

# 1-BEDROOM + STUDY

# TYPE AS1

47sqm / 506 sqft

BLK 11 #02-60 to #07-60 BLK 19 #02-88\* to #12-88\* BLK 13 #02-69 to #12-69 BLK 21 #02-105 to #12-105 BLK 17 #02-87 to #12-87 BLK 23 #02-114 to #12-114

#### \* Mirrored Unit

| 0 | 1 | 2 | 3 | 4 | 5M |
|---|---|---|---|---|----|
|   |   |   |   |   |    |

Area includes Private Enclosed Space (PES) or Balcony, where applicable. All AC ledges and RC ledges (non-load bearing) are excluded from strata area. The plans are subjected to change as may be required by relevant authorities. All areas and measurements stated herein as approximate and subject to final survey.