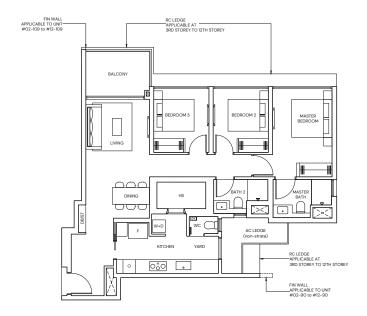

# 2-BEDROOM PREMIUM

TYPE BP4

63 sqm / 678 sqft

BLK 11 #03-56 to #08-56 BLK 13 #03-65 to #12-65 BLK 17 #03-83 to #12-83 BLK 19 #03-92\* to #12-92\*

63 sqm / 678 sqft

BLK 11 #02-56 BLK 13 #02-65 BLK 17 #02-83 BLK 19 #02-92\*

TYPE BP4(p)

#### \* Mirrored Unit

Area includes Private Enclosed Space (PES) or Balcony, where applicable All AC ledges and RC ledges (non-load bearing) are excluded from strata area. The plans are subjected to change as may be required by relevant authorities. All areas and measurements stated herein as approximate and subject to final survey.