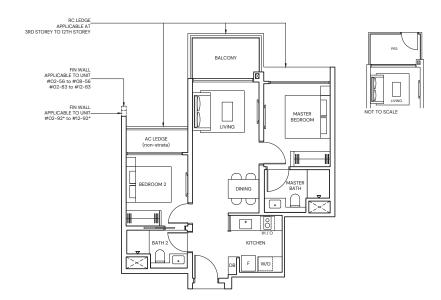

# 1-BEDROOM + STUDY

# TYPE AS1

47sqm / 506 sqft

BLK 11 #02-60 to #07-60 BLK 19 #02-88\* to #12-88\* BLK 13 #02-69 to #12-69 BLK 21 #02-105 to #12-105 BLK 17 #02-87 to #12-87 BLK 23 #02-114 to #12-114

#### \* Mirrored Unit

| 0 | 1 | 2 | 3 | 4 | 5M |
|---|---|---|---|---|----|
|   |   |   |   |   |    |

Area includes Private Enclosed Space (PES) or Balcony, where applicable. All AC ledges and RC ledges (non-load bearing) are excluded from strata area. The plans are subjected to change as may be required by relevant authorities. All areas and measurements stated herein as approximate and subject to final survey.