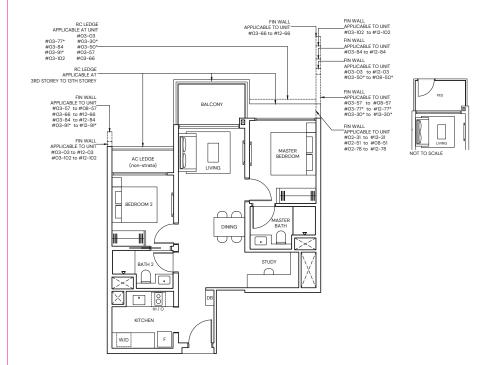

# 2-BEDROOM PREMIUM

TYPE BP4

63 sqm / 678 sqft

BLK 11 #03-56 to #08-56 BLK 13 #03-65 to #12-65 BLK 17 #03-83 to #12-83 BLK 19 #03-92\* to #12-92\*

63 sqm / 678 sqft

BLK 11 #02-56 BLK 13 #02-65 BLK 17 #02-83 BLK 19 #02-92\*

TYPE BP4(p)

#### \* Mirrored Unit

Area includes Private Enclosed Space (PES) or Balcony, where applicable All AC ledges and RC ledges (non-load bearing) are excluded from strata area. The plans are subjected to change as may be required by relevant authorities. All areas and measurements stated herein as approximate and subject to final survey.