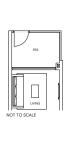

# 1-BEDROOM + STUDY

# TYPE AS1

47sqm / 506 sqft

BLK 11 #02-60 to #07-60 BLK 19 #02-88\* to #12-88\* BLK 13 #02-69 to #12-69 BLK 21 #02-105 to #12-105 BLK 17 #02-87 to #12-87 BLK 23 #02-114 to #12-114

#### \* Mirrored Unit

| 0 | 1 | 2 | 3 | 4 | 5M |
|---|---|---|---|---|----|
|   |   |   |   |   |    |

Area includes Private Enclosed Space (PES) or Balcony, where applicable. All AC ledges and RC ledges (non-load bearing) are excluded from strata area. The plans are subjected to change as may be required by relevant authorities. All areas and measurements stated herein as approximate and subject to final survey.