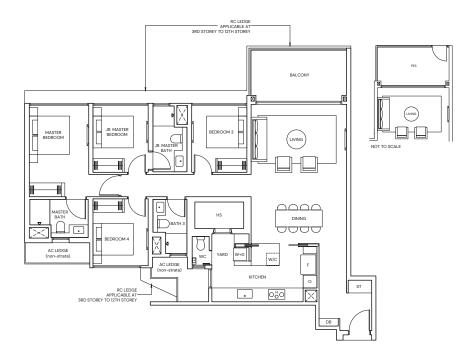

# 5-BEDROOM PREMIUM

TYPE E1

TYPE E1(p)

156 sqm / 1679 sqft

156 sqm / 1679 sqft

BLK 13 #03-67 to #12-67 BLK 21 #03-100\* to #12-100\* BLK 13 #02-67 BLK 21 #02-100\*