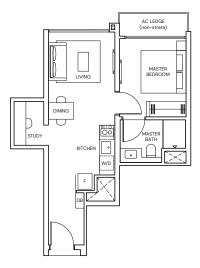

# 1-BEDROOM + STUDY

# TYPE AS1

47sqm / 506 sqft

BLK 11 #02-60 to #07-60 BLK 19 #02-88\* to #12-88\* BLK 13 #02-69 to #12-69 BLK 21 #02-105 to #12-105 BLK 17 #02-87 to #12-87 BLK 23 #02-114 to #12-114

#### \* Mirrored Unit

| 0 | 1 | 2 | 3 | 4 | 5M |
|---|---|---|---|---|----|
|   |   |   |   |   |    |

Area includes Private Enclosed Space (PES) or Balcony, where applicable. All AC ledges and RC ledges (non-load bearing) are excluded from strata area. The plans are subjected to change as may be required by relevant authorities. All areas and measurements stated herein as approximate and subject to final survey.