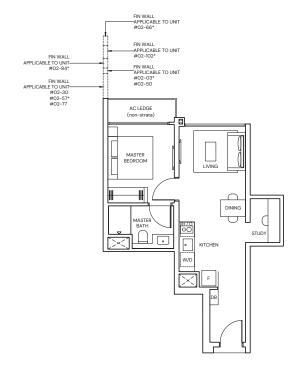

# 1-BEDROOM + STUDY

# TYPE AS1

47sqm / 506 sqft

BLK 11 #02-60 to #07-60 BLK 19 #02-88\* to #12-88\* BLK 13 #02-69 to #12-69 BLK 21 #02-105 to #12-105 BLK 17 #02-87 to #12-87 BLK 23 #02-114 to #12-114

#### \* Mirrored Unit

| 0 | 1 | 2 | 3 | 4 | 5M |
|---|---|---|---|---|----|
|   |   |   |   |   |    |

Area includes Private Enclosed Space (PES) or Balcony, where applicable. All AC ledges and RC ledges (non-load bearing) are excluded from strata area. The plans are subjected to change as may be required by relevant authorities. All areas and measurements stated herein as approximate and subject to final survey.