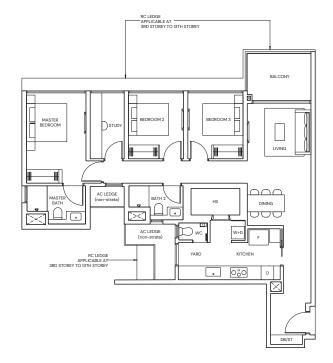

# 2-BEDROOM

TYPE B2

TYPE B2(p) 55 sqm / 592sqft

55 sqm / 592sqft

BLK 1 #03-11 to #12-11

BLK 1 #02-11 BLK 3 #02-22

BLK 3 #03-22 to #13-22 BLK 7 #03-42 to #12-42

BLK 7 #02-42

FIN WALL
APPLICABLE TO UNIT
#02-11 to #12-42
#02-14 to #12-42

RC LEDGE
APPLICABLE AT
SRD STOREY TO 13TH STOREY

NOT TO SCALE

MASTER
BEDROOM

INNING

BEDROOM 2

RTCHEN

RC LEDGE
(non-strata)

RC LEDGE
(non-strata)

0 1 2 3 4 5

Area includes Private Enclosed Space (PES) or Balcony, where applicable. All AC ledges and RC ledges (non-load bearing) are excluded from strata area. The plans are subjected to change as may be required by relevant authorities. All areas and measurements stated herein as approximate and subject to final survey.