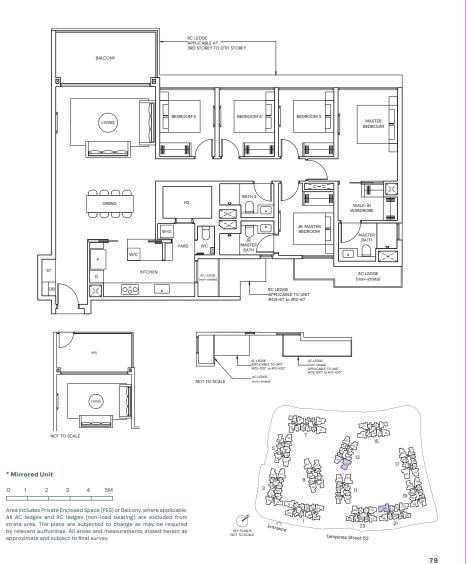

# 3-BEDROOM PREMIUM

TYPE CP1

99 sqm / 1066 sqft

TYPE CP1(p) 99 sqm / 1066 sqft

BLK 13 #03-64 to #12-64 BLK 13 #02-68 to #12-68 BLK 13 #02-64

) 1 2 3 4 5M

Area includes Private Enclosed Space (PES) or Balcony, where applicable. All AC ledges and RC ledges (non-load bearing) are excluded from strata area. The plans are subjected to change as may be required by relevant authorities. All areas and measurements stated herein as approximate and subject to final survey.

58