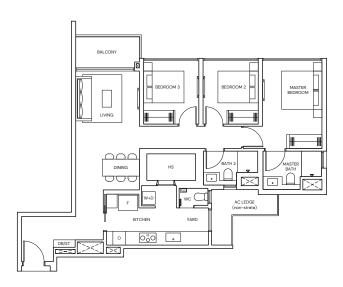

# **4-BEDROOM PREMIUM**

TYPE DP1 138 sqm / 1485 sqft TYPE DP1(p) 138 sqm / 1485 sqft

BLK 11 #03-55 to #08-55 BLK 17 #03-82 to #12-82 BLK 11 #02-55 BLK 17 #02-82

Area includes Private Enclosed Space (PES) or Balcony, where applicable. All AC ledges and RC ledges (non-load bearing) are excluded from strata area. The plans are subjected to change as may be required by relevant authorities. All areas and measurements stated herein as approximate and subject to final survey.

# NOT FOR CIRCULATION