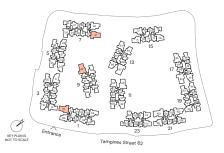

herein as approximate and subject to final survey.



# **4-BEDROOM PREMIUM**

TYPE DP1 138 sqm / 1485 sqft TYPE DP1(p) 138 sqm / 1485 sqft

BLK 11 #03-55 to #08-55 BLK 17 #03-82 to #12-82 BLK 11 #02-55 BLK 17 #02-82





Area includes Private Enclosed Space (PES) or Balcony, where applicable. All AC ledges and RC ledges (non-load bearing) are excluded from strata area. The plans are subjected to change as may be required by relevant authorities. All areas and measurements stated herein as approximate and subject to final survey.



# NOT FOR CIRCULATION

# 4-BEDROOM PREMIUM

TYPE DP2 139 sqm / 1496 sqft TYPE DP2(p) 139 sqm / 1496 sqft

BLK 1 #03-10\* to #12-10\* BLK 7 #03-41\* to #12-41\* BLK 9 #03-44 to #08-44 BLK 1 #02-10\* BLK 7 #02-41\* BLK 9 #02-44



\* Mirrored Unit

0 1 2 3 4 5M



# 5-BEDROOM PREMIUM

TYPE E1

TYPE E1(p)

156 sqm / 1679 sqft

156 sqm / 1679 sqft

BLK 13 #03-67 to #12-67 BLK 21 #03-100\* to #12-100\* BLK 13 #02-67 BLK 21 #02-100\*