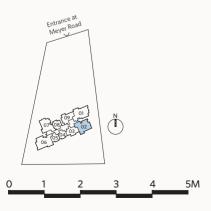

# 4-Bedroom Premium (with Private Lift)

TYPE DP1 142 sqm (1528 sqft)

#02-02 to #25-02

TYPE DP1(p) 142 sqm (1528 sqft)

#01-02

\*Not drawn to scale

AREAS INCLUDE AC LEDGE, BALCONY OR PRIVATE ENCLOSED SPACE (PES), WHERE APPLICABLE.
ALL RC LEDGES ARE EXCLUDED FROM STRATA AREA AND NON-LOAD BEARING.
THE PLANS ARE SUBJECTED TO CHANGE AS MAY BE REQUIRED BY RELEVANT AUTHORITIES.
ALL AREAS AND MEASUREMENTS STATED HEREIN AS APPROXIMATE AND SUBJECT TO FINAL SURVEY.

# 4-Bedroom Premium (with Private Lift)