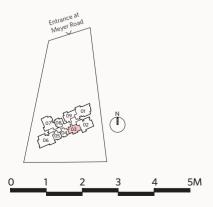

### Site Plan

#### 1ST STOREY

- Grand Arrival
- Concierge
- Management Office (81 Meyer Road)
- 4 Water Cascade
- 5 Kid's Play
- 6 Kid's Pool
- Gourmet Pavilion
- Spa Cove
- 9 Island Oasis Deck
- 10 Function Room 1 (The Pacific)
- 11 Shower and Changing Rooms
- 12 Steam Rooms
- 13 Archipelago Pool
- 14 Function Room 2 (The Atlantic)
- 15 Oasis Lawn
- 16 Wellness Pavilion
- Garden Lawn
- 18 Sun Deck with Pool Cabanas
- 19 Social Lounge
- 40m Lap Pool
- 21 Coastal Gym

#### OTHER FACILITIES

- A Guard House
- Electrical Substation
- **C** Genset
- Side Gate
- **E** Ventilation Shaft
- Bicycle Park
- 6 Bicycle Park (Basement 1)
- H Bin Centre (Basement 1)
- Outline of Water Tank at Roof

THE MEYER CLUB (26TH STOREY)

- 22 Sky Terrace
- 23 Sky Lawn
- 24 Sky Gym

Artist's Impression

BP NO: A1716-00015-2023-BP01 DATED 13/08/2024