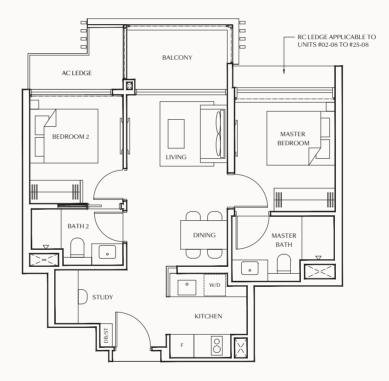

# 2-Bedroom Premium + Study

TYPE BPS1 66 sqm (710 sqft)

#02-08 to #25-08

TYPE BPS1(p) 66 sqm (710 sqft)

#01-08

\*Not drawn to scale

#### LEGEND:

□--□ Acoustic Blind With Supports

AREAS INCLUDE AC LEDGE, BALCONY OR PRIVATE ENCLOSED SPACE (PES), WHERE APPLICABLE.

ALL RC LEDGES ARE EXCLUDED FROM STRATA AREA AND NON-LOAD BEARING.

THE PLANS ARE SUBJECTED TO CHANGE AS MAY BE REQUIRED BY RELEVANT AUTHORITIES.