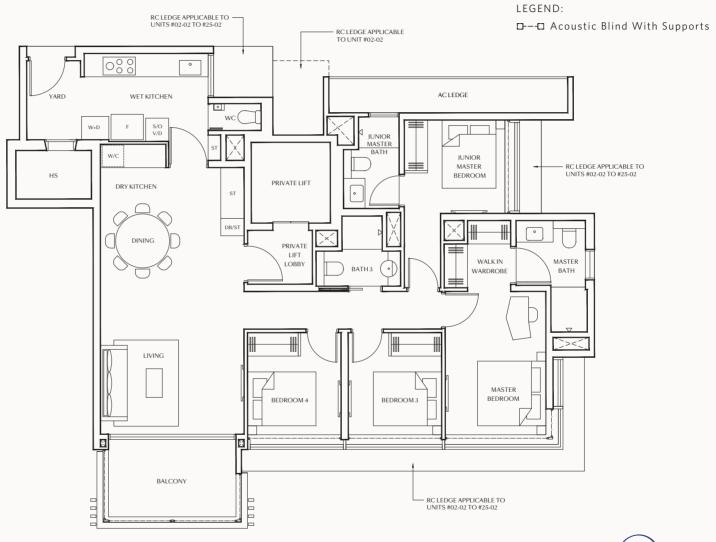

lind With Supports





AREAS INCLUDE AC LEDGE, BALCONY OR PRIVATE ENCLOSED SPACE (PES), WHERE APPLICABLE.

ALL RC LEDGES ARE EXCLUDED FROM STRATA AREA AND NON-LOAD BEARING.

THE PLANS ARE SUBJECTED TO CHANGE AS MAY BE REQUIRED BY RELEVANT AUTHORITIES.

ALL AREAS AND MEASUREMENTS STATED HEREIN AS APPROXIMATE AND SUBJECT TO FINAL SURVEY.

### 3-Bedroom

TYPE C1 92 sqm (990 sqft)

#02-03 to #25-03

TYPE C1(p) 92 sqm (990 sqft)

#01-03



\*Not drawn to scale



#### LEGEND:

□---□ Acoustic Blind With Supports







### 3-Bedroom Premium

TYPE CP1 106 sqm (1141 sqft)

#02-09 to #25-09

LEGEND:

□---□ Acoustic Blind With Supports









# 4-Bedroom Premium (with Private Lift)

TYPE DP1 142 sqm (1528 sqft)

#02-02 to #25-02

TYPE DP1(p) 142 sqm (1528 sqft)

#01-02



\*Not drawn to scale





AREAS INCLUDE AC LEDGE, BALCONY OR PRIVATE ENCLOSED SPACE (PES), WHERE APPLICABLE.
ALL RC LEDGES ARE EXCLUDED FROM STRATA AREA AND NON-LOAD BEARING.
THE PLANS ARE SUBJECTED TO CHANGE AS MAY BE REQUIRED BY RELEVANT AUTHORITIES.
ALL AREAS AND MEASUREMENTS STATED HEREIN AS APPROXIMATE AND SUBJECT TO FINAL SURVEY.



# 4-Bedroom Premium (with Private Lift)



# 4-Bedroom Premium + Study (with Private Lift)



# 5-Bedroom Suite (with Private Lift)