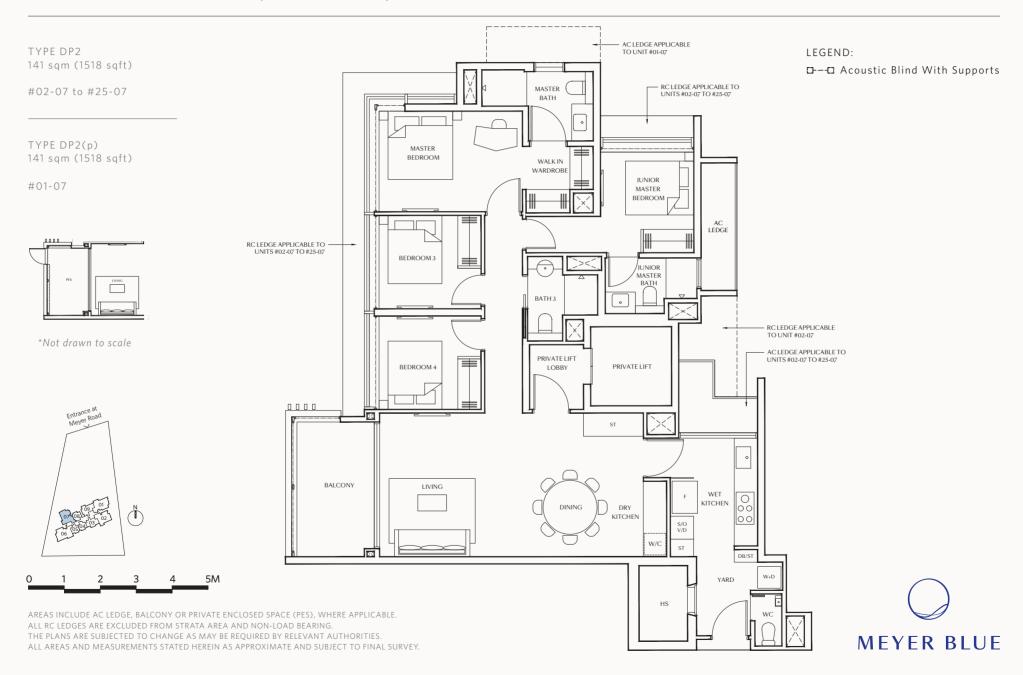

# 4-Bedroom Premium (with Private Lift)

TYPE DP1 142 sqm (1528 sqft)

#02-02 to #25-02

TYPE DP1(p) 142 sqm (1528 sqft)

#01-02

\*Not drawn to scale

AREAS INCLUDE AC LEDGE, BALCONY OR PRIVATE ENCLOSED SPACE (PES), WHERE APPLICABLE.
ALL RC LEDGES ARE EXCLUDED FROM STRATA AREA AND NON-LOAD BEARING.
THE PLANS ARE SUBJECTED TO CHANGE AS MAY BE REQUIRED BY RELEVANT AUTHORITIES.
ALL AREAS AND MEASUREMENTS STATED HEREIN AS APPROXIMATE AND SUBJECT TO FINAL SURVEY.