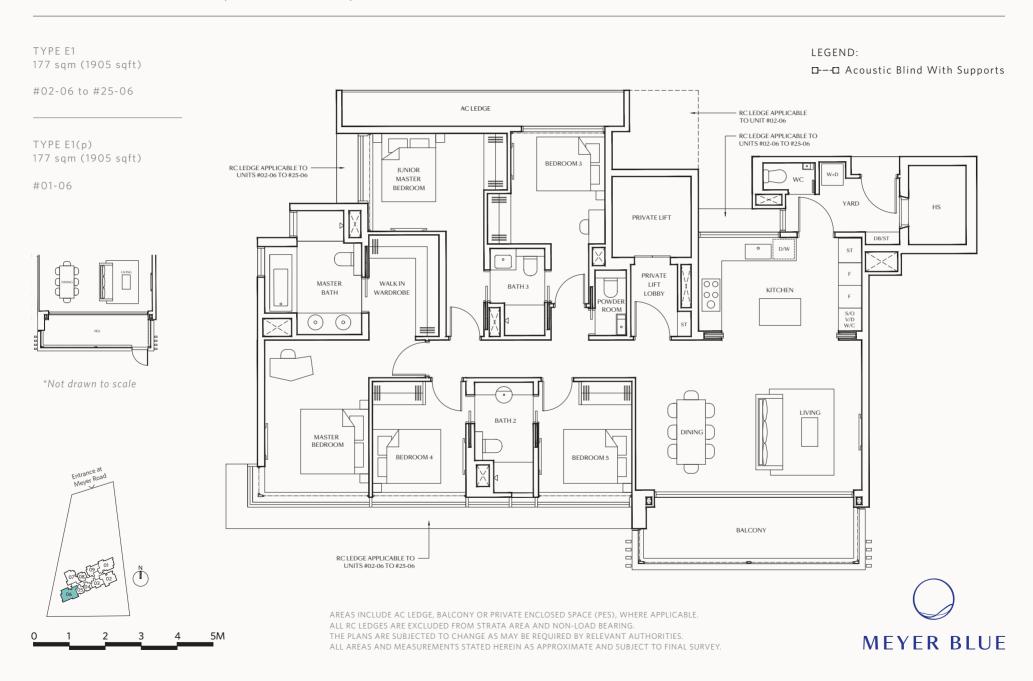

# 5-Bedroom Suite (with Private Lift)

#### LEGEND:

□---□ Acoustic Blind With Supports