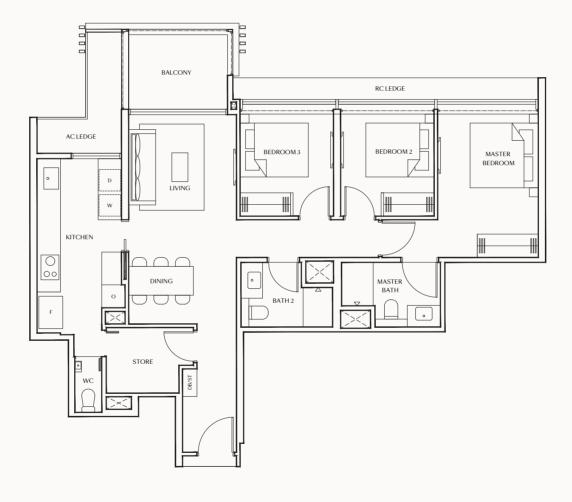

# 2-Bedroom Premium + Study

TYPE BPS1 66 sqm (710 sqft)

#02-08 to #25-08

TYPE BPS1(p) 66 sqm (710 sqft)

#01-08

\*Not drawn to scale

#### LEGEND:

□--□ Acoustic Blind With Supports

AREAS INCLUDE AC LEDGE, BALCONY OR PRIVATE ENCLOSED SPACE (PES), WHERE APPLICABLE.

ALL RC LEDGES ARE EXCLUDED FROM STRATA AREA AND NON-LOAD BEARING.

THE PLANS ARE SUBJECTED TO CHANGE AS MAY BE REQUIRED BY RELEVANT AUTHORITIES.