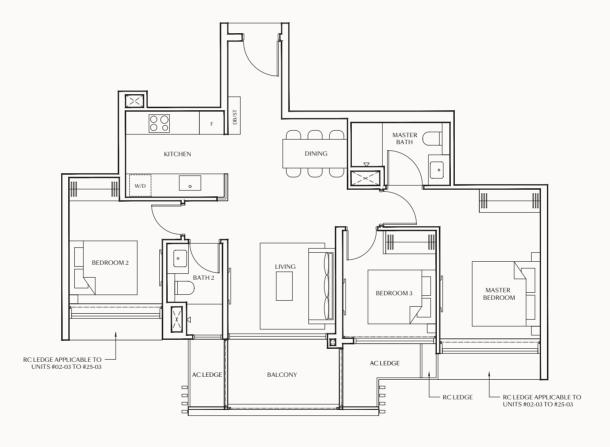

### 3-Bedroom

TYPE C1 92 sqm (990 sqft)

#02-03 to #25-03

TYPE C1(p) 92 sqm (990 sqft)

#01-03

\*Not drawn to scale

#### LEGEND:

□---□ Acoustic Blind With Supports