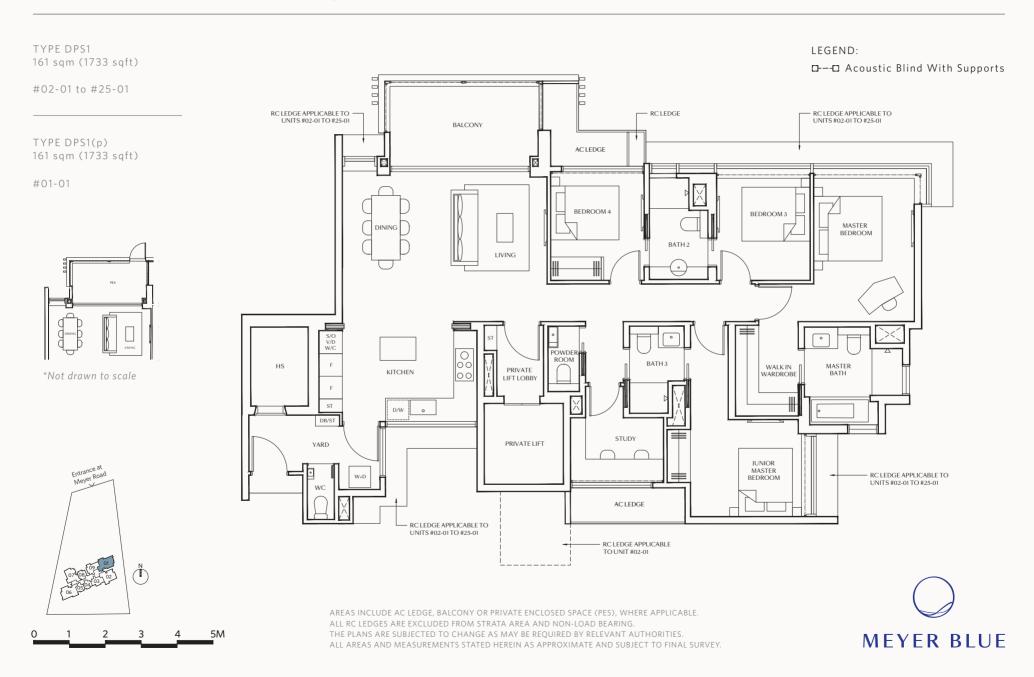

) 92 sqm (990 sqft)

#01-03



\*Not drawn to scale



#### LEGEND:

□---□ Acoustic Blind With Supports







### 3-Bedroom Premium

TYPE CP1 106 sqm (1141 sqft)

#02-09 to #25-09

LEGEND:

□---□ Acoustic Blind With Supports









# 4-Bedroom Premium (with Private Lift)

TYPE DP1 142 sqm (1528 sqft)

#02-02 to #25-02

TYPE DP1(p) 142 sqm (1528 sqft)

#01-02



\*Not drawn to scale





AREAS INCLUDE AC LEDGE, BALCONY OR PRIVATE ENCLOSED SPACE (PES), WHERE APPLICABLE.
ALL RC LEDGES ARE EXCLUDED FROM STRATA AREA AND NON-LOAD BEARING.
THE PLANS ARE SUBJECTED TO CHANGE AS MAY BE REQUIRED BY RELEVANT AUTHORITIES.
ALL AREAS AND MEASUREMENTS STATED HEREIN AS APPROXIMATE AND SUBJECT TO FINAL SURVEY.



# 4-Bedroom Premium (with Private Lift)



# 4-Bedroom Premium + Study (with Private Lift)



# 5-Bedroom Suite (with Private Lift)