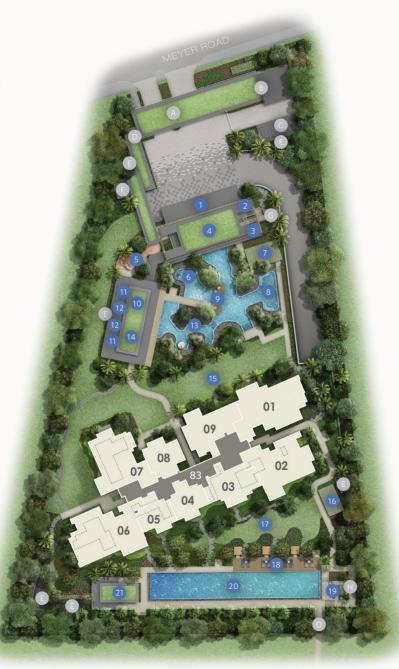

### Site Plan

#### 1ST STOREY

- Grand Arrival
- Concierge
- Management Office (81 Meyer Road)
- 4 Water Cascade
- 5 Kid's Play
- 6 Kid's Pool
- Gourmet Pavilion
- Spa Cove
- 9 Island Oasis Deck
- 10 Function Room 1 (The Pacific)
- 11 Shower and Changing Rooms
- 12 Steam Rooms
- 13 Archipelago Pool
- 14 Function Room 2 (The Atlantic)
- 15 Oasis Lawn
- 16 Wellness Pavilion
- Garden Lawn
- 18 Sun Deck with Pool Cabanas
- 19 Social Lounge
- 40m Lap Pool
- 21 Coastal Gym

#### OTHER FACILITIES

- A Guard House
- Electrical Substation
- **C** Genset
- Side Gate
- **E** Ventilation Shaft
- Bicycle Park
- 6 Bicycle Park (Basement 1)
- H Bin Centre (Basement 1)
- Outline of Water Tank at Roof