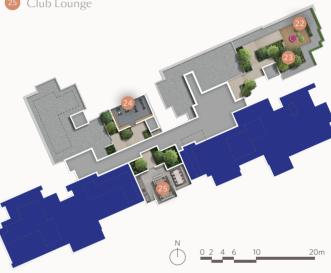

THE MEYER CLUB (26TH STOREY)

- 22 Sky Terrace
- 23 Sky Lawn
- 24 Sky Gym

Artist's Impression

BP NO: A1716-00015-2023-BP01 DATED 13/08/2024

### The Meyer Club