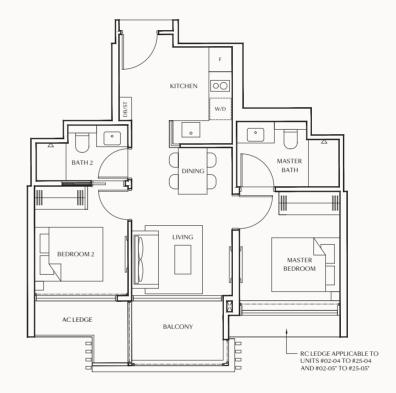

### 2-Bedroom Premium

TYPE BP1
62 sqm (667 sqft)

#02-04 to #25-04 #02-05\* to #25-05\*

TYPE BP1(p)
62 sqm (667 sqft)

#01-04 #01-05\* \*Mirrored unit

\*Not drawn to scale

#### LEGEND:

□---□ Acoustic Blind With Supports