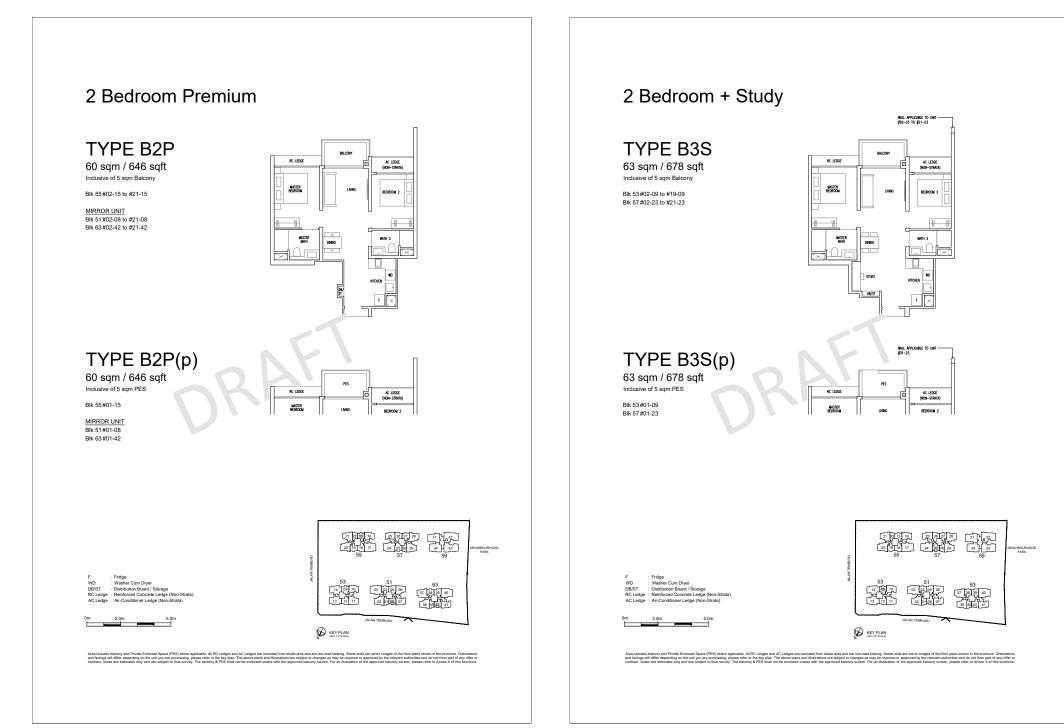

## 2 Bedroom + Study

Blk 51#02-05 to #21-05 Blk 63#02-39 to #21-39 MIRROR UNIT Blk 53#02-12 to #19-12

Blk 55#02-18 to #21-18

AC LEDGE (NON-STRATA

AC LEDGE (NON-STRATA

BEDROOM