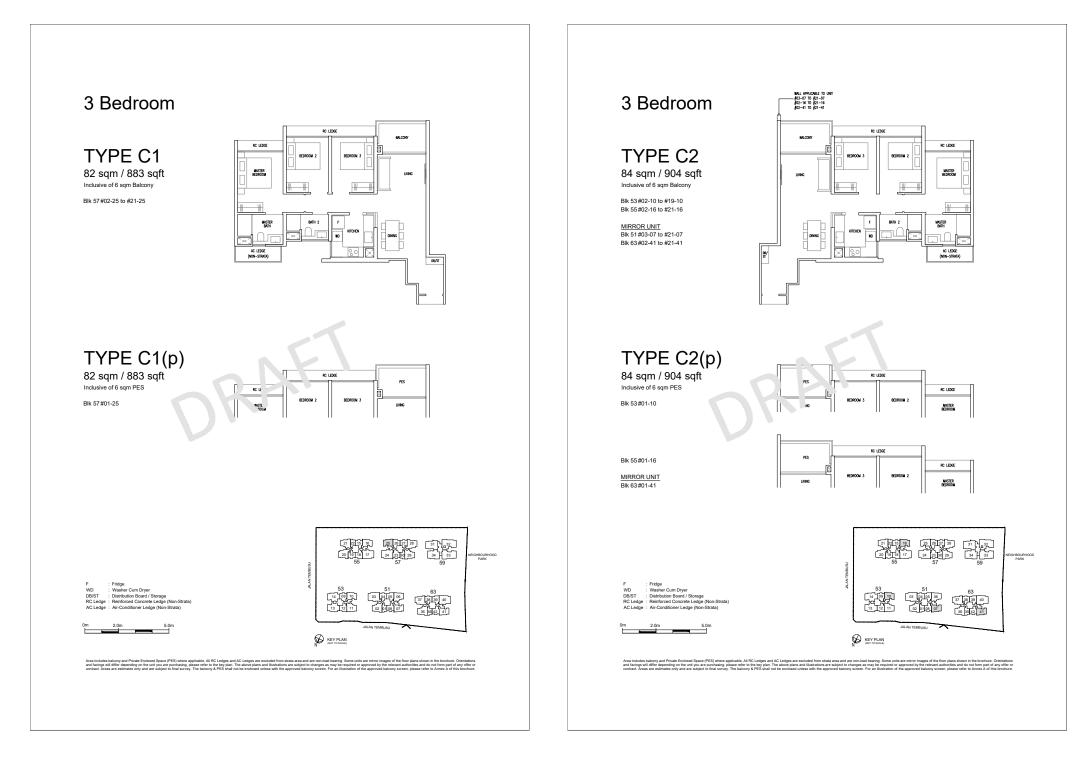

## 2 Bedroom + Study

Blk 51#02-05 to #21-05 Blk 63#02-39 to #21-39 MIRROR UNIT Blk 53#02-12 to #19-12

Blk 55#02-18 to #21-18

AC LEDGE (NON-STRATA

AC LEDGE (NON-STRATA

BEDROOM

## TYPE B4S(p)

64 sqm / 689 sqft Inclusive of 5 sqm PES

Blk 51#01-05 Blk 63#01-39

MIRROR UNIT Blk 55#01-18

N. 19E

MASTER BEDROOM

Fridge : Washer Cum Dryer : Distribution Board / Storage : Reinforced Concrete Ledge (Non-Strata) WD DB/ST

## 2 Bedroom + Study

TYPE B5S(p)

65 sqm / 700 sqft

Inclusive of 5 sqm PES

Blk 57#01-26

and Private Enclosed Space (PES) where applicable. All RC Ledges and AC Ledges are excluded from strala area and are non-load bearing. Some units are epending on the unit you are purchasing, please refer to the key plan. The above plans and illustrations are subject to changes as may be required or appr imates only and are subject for final survey. The baloove & PES shall not be enclosed unless with the approved balcow screen. For an illustration of the