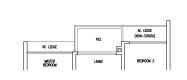

## TYPE B4S(p)

64 sqm / 689 sqft Inclusive of 5 sqm PES

Blk 51#01-05 Blk 63#01-39

MIRROR UNIT Blk 55#01-18

N. 19E

MASTER BEDROOM

Fridge : Washer Cum Dryer : Distribution Board / Storage : Reinforced Concrete Ledge (Non-Strata) WD DB/ST