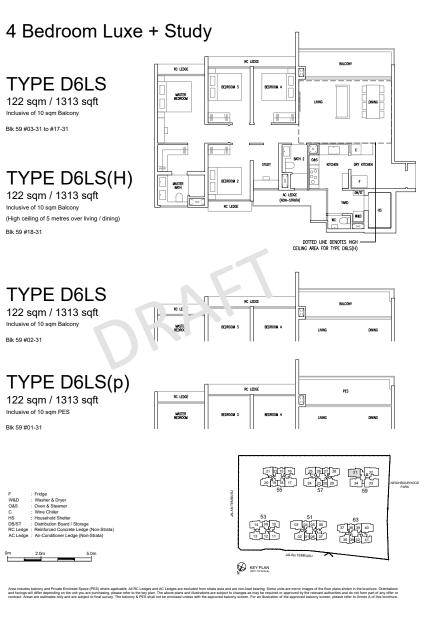

689 sqft Inclusive of 5 sqm PES

Blk 51#01-05 Blk 63#01-39

MIRROR UNIT Blk 55#01-18





N. 19E

MASTER BEDROOM

Fridge : Washer Cum Dryer : Distribution Board / Storage : Reinforced Concrete Ledge (Non-Strata) WD DB/ST





## 2 Bedroom + Study







TYPE B5S(p)

65 sqm / 700 sqft

Inclusive of 5 sqm PES

Blk 57#01-26





and Private Enclosed Space (PES) where applicable. All RC Ledges and AC Ledges are excluded from strala area and are non-load bearing. Some units are epending on the unit you are purchasing, please refer to the key plan. The above plans and illustrations are subject to changes as may be required or appr imates only and are subject for final survey. The baloove & PES shall not be enclosed unless with the approved balcow screen. For an illustration of the

















## 5 Bedroom Luxe