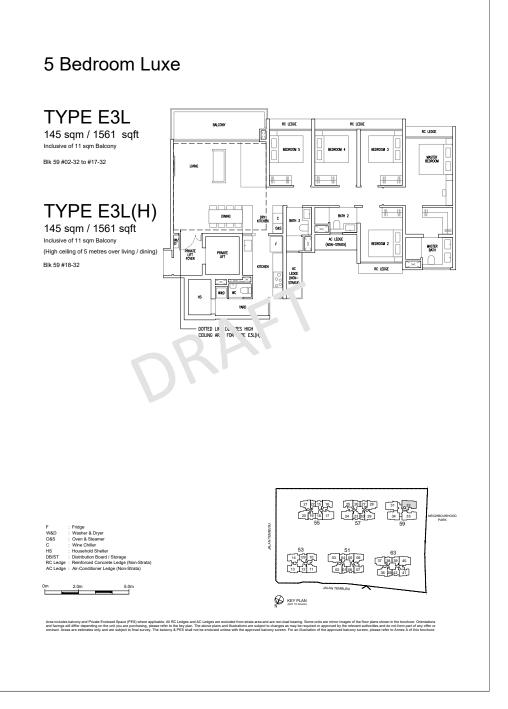

sqm PES

Blk 51#01-05 Blk 63#01-39

MIRROR UNIT Blk 55#01-18





N. 19E

MASTER BEDROOM

Fridge : Washer Cum Dryer : Distribution Board / Storage : Reinforced Concrete Ledge (Non-Strata) WD DB/ST





## 2 Bedroom + Study







TYPE B5S(p)

65 sqm / 700 sqft

Inclusive of 5 sqm PES

Blk 57#01-26





and Private Enclosed Space (PES) where applicable. All RC Ledges and AC Ledges are excluded from strala area and are non-load bearing. Some units are epending on the unit you are purchasing, please refer to the key plan. The above plans and illustrations are subject to changes as may be required or appr imates only and are subject for final survey. The baloove & PES shall not be enclosed unless with the approved balcow screen. For an illustration of the

















## 5 Bedroom Luxe