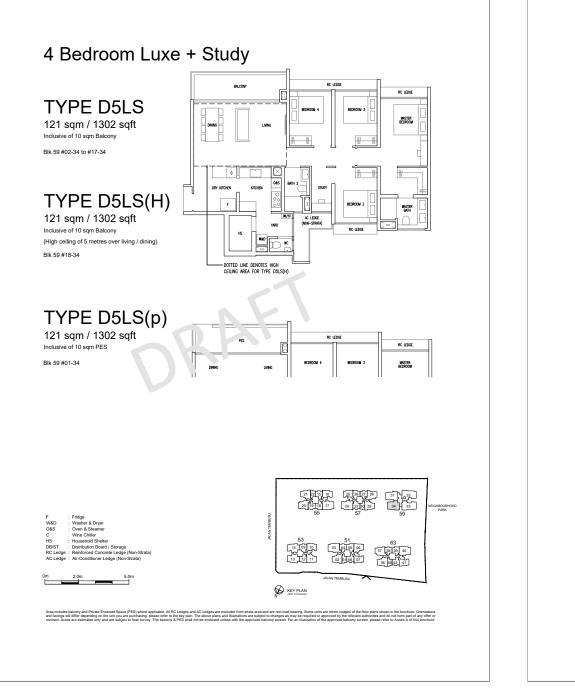

/ 689 sqft Inclusive of 5 sqm PES

Blk 51#01-05 Blk 63#01-39

MIRROR UNIT Blk 55#01-18





N. 19E

MASTER BEDROOM

Fridge : Washer Cum Dryer : Distribution Board / Storage : Reinforced Concrete Ledge (Non-Strata) WD DB/ST





## 2 Bedroom + Study







TYPE B5S(p)

65 sqm / 700 sqft

Inclusive of 5 sqm PES

Blk 57#01-26





and Private Enclosed Space (PES) where applicable. All RC Ledges and AC Ledges are excluded from strala area and are non-load bearing. Some units are epending on the unit you are purchasing, please refer to the key plan. The above plans and illustrations are subject to changes as may be required or appr imates only and are subject for final survey. The baloove & PES shall not be enclosed unless with the approved balcow screen. For an illustration of the

















## 5 Bedroom Luxe