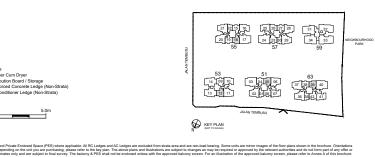

## 2 Bedroom + Study

TYPE B5S(p)

65 sqm / 700 sqft

Inclusive of 5 sqm PES

Blk 57#01-26

and Private Enclosed Space (PES) where applicable. All RC Ledges and AC Ledges are excluded from strala area and are non-load bearing. Some units are epending on the unit you are purchasing, please refer to the key plan. The above plans and illustrations are subject to changes as may be required or appr imates only and are subject for final survey. The baloove & PES shall not be enclosed unless with the approved balcow screen. For an illustration of the