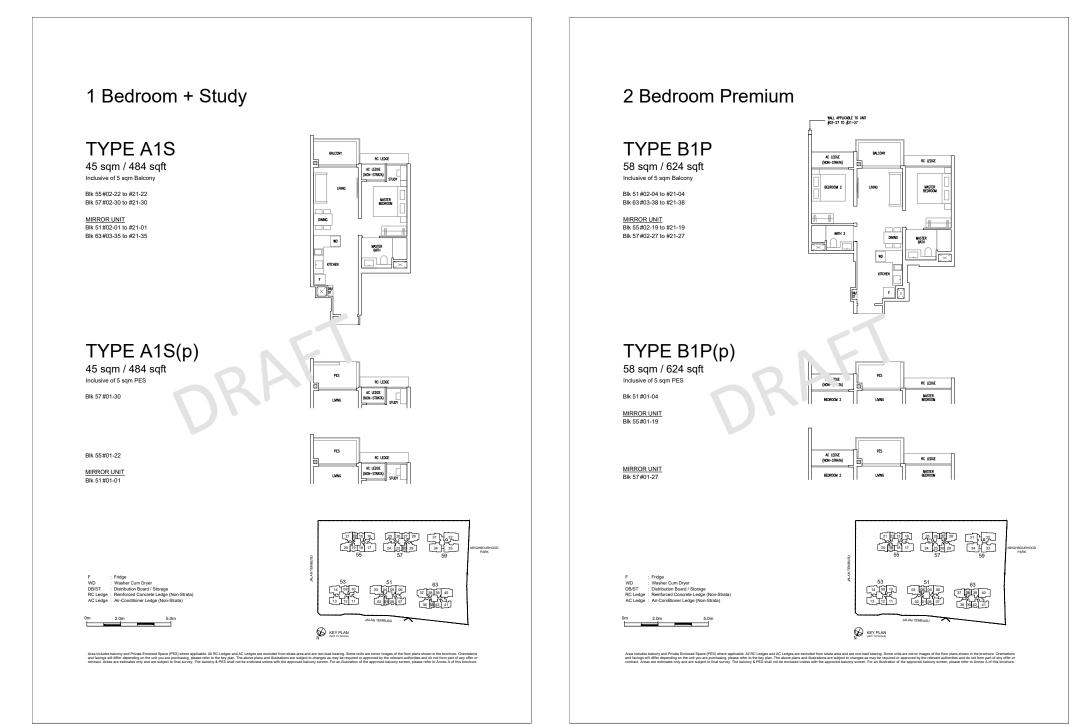

## 2 Bedroom + Study

Blk 51#02-05 to #21-05 Blk 63#02-39 to #21-39 MIRROR UNIT Blk 53#02-12 to #19-12

Blk 55#02-18 to #21-18

AC LEDGE (NON-STRATA

AC LEDGE (NON-STRATA

BEDROOM