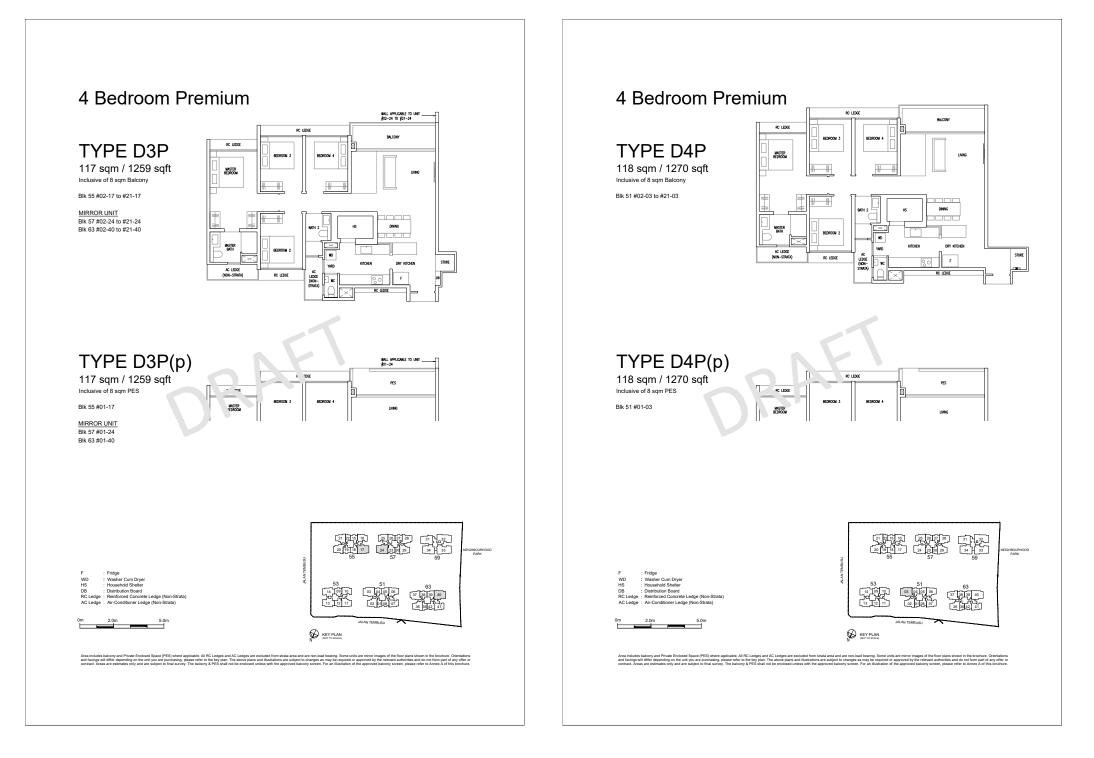

qm / 689 sqft Inclusive of 5 sqm PES

Blk 51#01-05 Blk 63#01-39

MIRROR UNIT Blk 55#01-18





N. 19E

MASTER BEDROOM

Fridge : Washer Cum Dryer : Distribution Board / Storage : Reinforced Concrete Ledge (Non-Strata) WD DB/ST





## 2 Bedroom + Study







TYPE B5S(p)

65 sqm / 700 sqft

Inclusive of 5 sqm PES

Blk 57#01-26





and Private Enclosed Space (PES) where applicable. All RC Ledges and AC Ledges are excluded from strala area and are non-load bearing. Some units are epending on the unit you are purchasing, please refer to the key plan. The above plans and illustrations are subject to changes as may be required or appr imates only and are subject for final survey. The baloove & PES shall not be enclosed unless with the approved balcow screen. For an illustration of the

















## 5 Bedroom Luxe