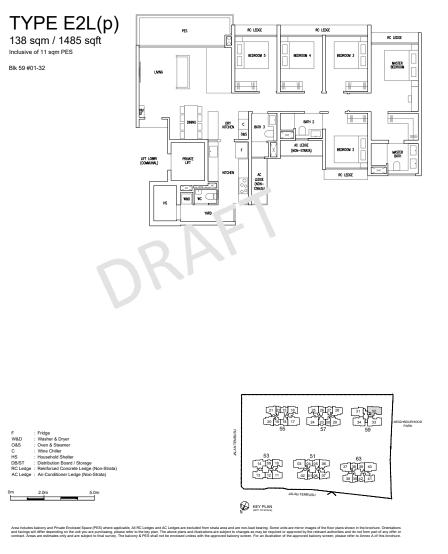

## 2 Bedroom + Study

Blk 51#02-05 to #21-05 Blk 63#02-39 to #21-39 MIRROR UNIT Blk 53#02-12 to #19-12

Blk 55#02-18 to #21-18

AC LEDGE (NON-STRATA

AC LEDGE (NON-STRATA

BEDROOM

## TYPE B4S(p)

64 sqm / 689 sqft Inclusive of 5 sqm PES

Blk 51#01-05 Blk 63#01-39

MIRROR UNIT Blk 55#01-18

N. 19E

MASTER BEDROOM

Fridge : Washer Cum Dryer : Distribution Board / Storage : Reinforced Concrete Ledge (Non-Strata) WD DB/ST