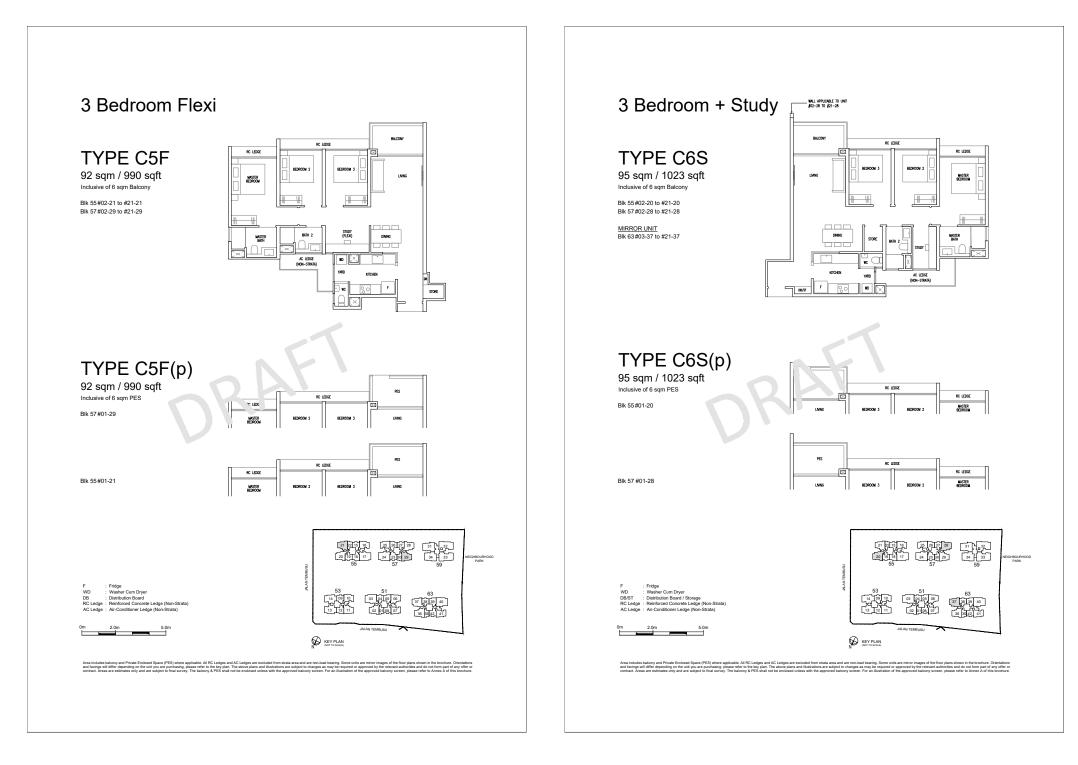

## 2 Bedroom + Study

Blk 51#02-05 to #21-05 Blk 63#02-39 to #21-39 MIRROR UNIT Blk 53#02-12 to #19-12

Blk 55#02-18 to #21-18

AC LEDGE (NON-STRATA

AC LEDGE (NON-STRATA

BEDROOM

## TYPE B4S(p)

64 sqm / 689 sqft Inclusive of 5 sqm PES

Blk 51#01-05 Blk 63#01-39

MIRROR UNIT Blk 55#01-18

N. 19E

MASTER BEDROOM

Fridge : Washer Cum Dryer : Distribution Board / Storage : Reinforced Concrete Ledge (Non-Strata) WD DB/ST

## 2 Bedroom + Study

TYPE B5S(p)

65 sqm / 700 sqft

Inclusive of 5 sqm PES

Blk 57#01-26

and Private Enclosed Space (PES) where applicable. All RC Ledges and AC Ledges are excluded from strala area and are non-load bearing. Some units are epending on the unit you are purchasing, please refer to the key plan. The above plans and illustrations are subject to changes as may be required or appr imates only and are subject for final survey. The baloove & PES shall not be enclosed unless with the approved balcow screen. For an illustration of the