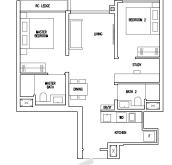

## TYPE B4S(p)

64 sqm / 689 sqft Inclusive of 5 sqm PES

Blk 51#01-05 Blk 63#01-39

MIRROR UNIT Blk 55#01-18

N. 19E

MASTER BEDROOM

Fridge : Washer Cum Dryer : Distribution Board / Storage : Reinforced Concrete Ledge (Non-Strata) WD DB/ST