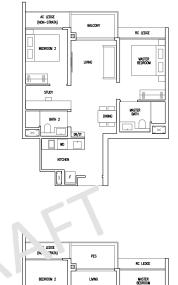

## 2 Bedroom + Study

Blk 51#02-05 to #21-05 Blk 63#02-39 to #21-39 MIRROR UNIT Blk 53#02-12 to #19-12

Blk 55#02-18 to #21-18

AC LEDGE (NON-STRATA

AC LEDGE (NON-STRATA

BEDROOM