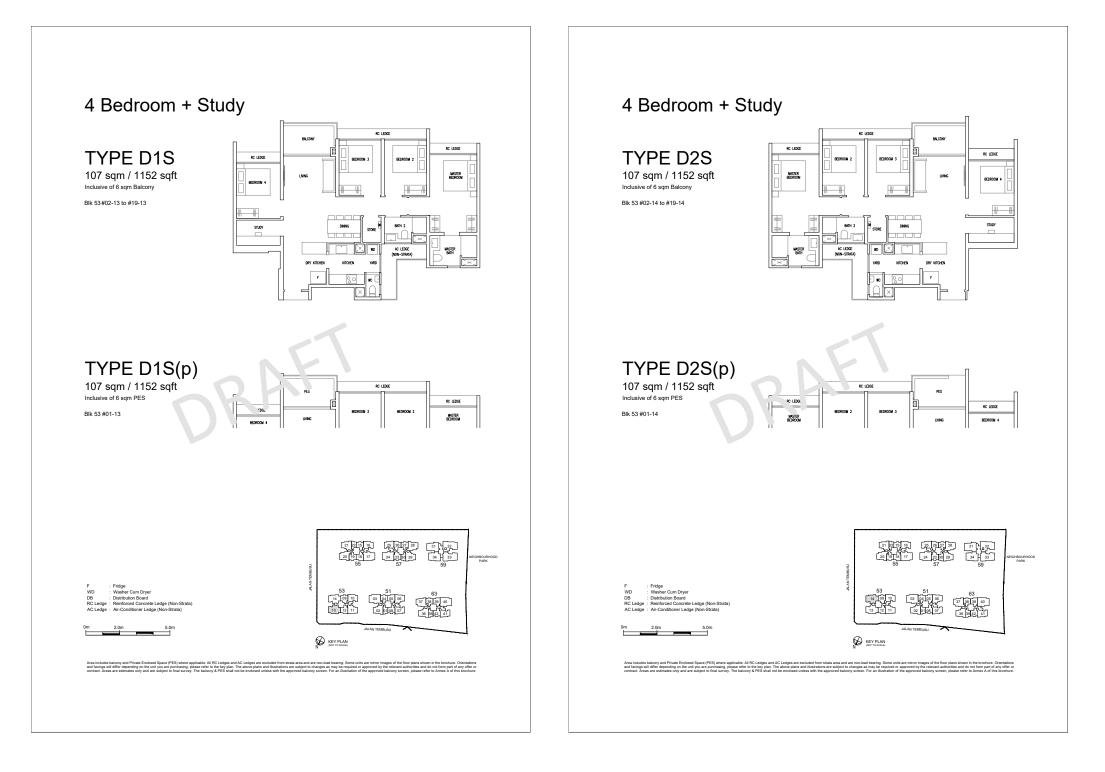

## 2 Bedroom + Study

Blk 51#02-05 to #21-05 Blk 63#02-39 to #21-39 MIRROR UNIT Blk 53#02-12 to #19-12

Blk 55#02-18 to #21-18

AC LEDGE (NON-STRATA

AC LEDGE (NON-STRATA

BEDROOM

## TYPE B4S(p)

64 sqm / 689 sqft Inclusive of 5 sqm PES

Blk 51#01-05 Blk 63#01-39

MIRROR UNIT Blk 55#01-18

N. 19E

MASTER BEDROOM

Fridge : Washer Cum Dryer : Distribution Board / Storage : Reinforced Concrete Ledge (Non-Strata) WD DB/ST

## 2 Bedroom + Study

TYPE B5S(p)

65 sqm / 700 sqft

Inclusive of 5 sqm PES

Blk 57#01-26

and Private Enclosed Space (PES) where applicable. All RC Ledges and AC Ledges are excluded from strala area and are non-load bearing. Some units are epending on the unit you are purchasing, please refer to the key plan. The above plans and illustrations are subject to changes as may be required or appr imates only and are subject for final survey. The baloove & PES shall not be enclosed unless with the approved balcow screen. For an illustration of the