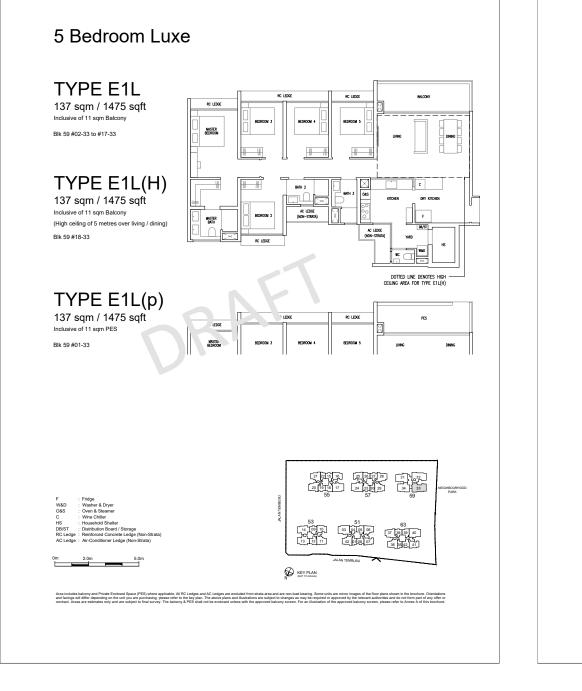

89 sqft Inclusive of 5 sqm PES

Blk 51#01-05 Blk 63#01-39

MIRROR UNIT Blk 55#01-18





N. 19E

MASTER BEDROOM

Fridge : Washer Cum Dryer : Distribution Board / Storage : Reinforced Concrete Ledge (Non-Strata) WD DB/ST





## 2 Bedroom + Study







TYPE B5S(p)

65 sqm / 700 sqft

Inclusive of 5 sqm PES

Blk 57#01-26





and Private Enclosed Space (PES) where applicable. All RC Ledges and AC Ledges are excluded from strala area and are non-load bearing. Some units are epending on the unit you are purchasing, please refer to the key plan. The above plans and illustrations are subject to changes as may be required or appr imates only and are subject for final survey. The baloove & PES shall not be enclosed unless with the approved balcow screen. For an illustration of the

















## 5 Bedroom Luxe