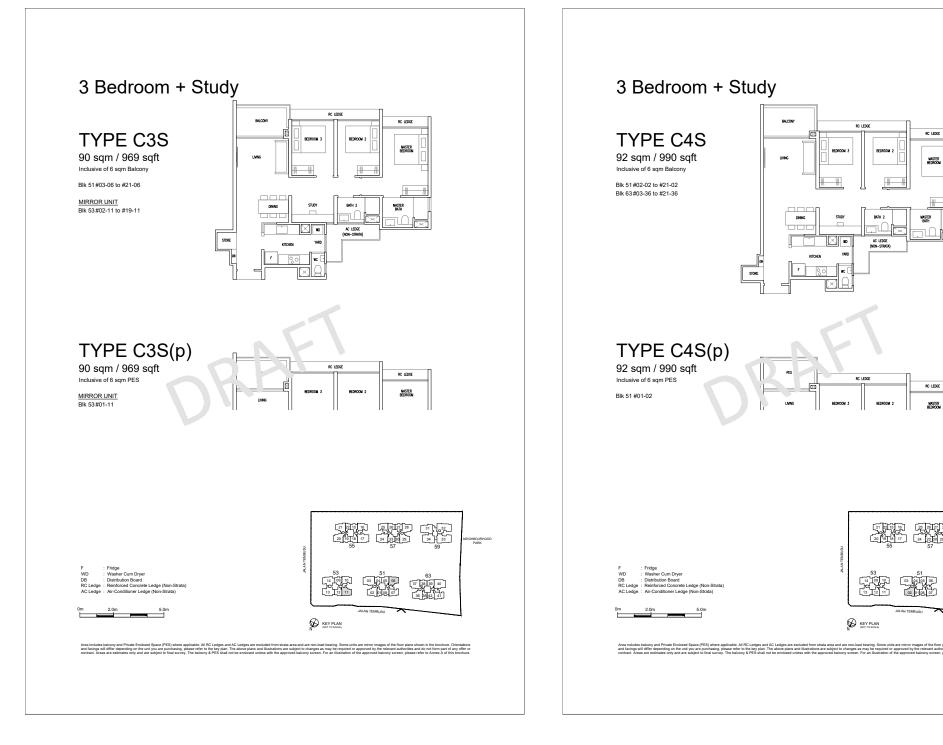

## 2 Bedroom + Study

Blk 51#02-05 to #21-05 Blk 63#02-39 to #21-39 MIRROR UNIT Blk 53#02-12 to #19-12

Blk 55#02-18 to #21-18

AC LEDGE (NON-STRATA

AC LEDGE (NON-STRATA

BEDROOM

## TYPE B4S(p)

64 sqm / 689 sqft Inclusive of 5 sqm PES

Blk 51#01-05 Blk 63#01-39

MIRROR UNIT Blk 55#01-18

N. 19E

MASTER BEDROOM

Fridge : Washer Cum Dryer : Distribution Board / Storage : Reinforced Concrete Ledge (Non-Strata) WD DB/ST

## 2 Bedroom + Study

TYPE B5S(p)

65 sqm / 700 sqft

Inclusive of 5 sqm PES

Blk 57#01-26

and Private Enclosed Space (PES) where applicable. All RC Ledges and AC Ledges are excluded from strala area and are non-load bearing. Some units are epending on the unit you are purchasing, please refer to the key plan. The above plans and illustrations are subject to changes as may be required or appr imates only and are subject for final survey. The baloove & PES shall not be enclosed unless with the approved balcow screen. For an illustration of the