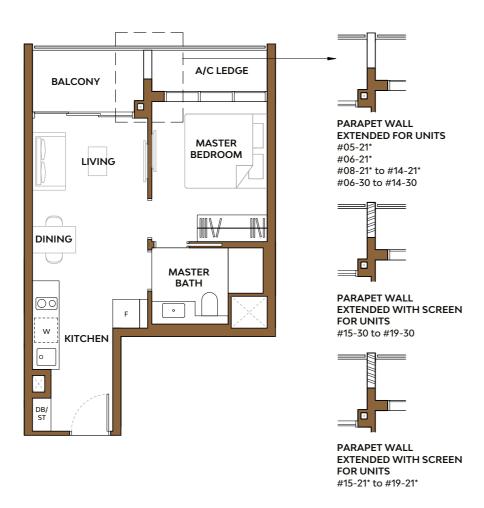

#### Type 1B1

Area: 45 sq m (include Balcony 5 sq m, A/C ledge 3 sq m)

#### Unit(s)

#05-21\*

#06-21\*

#08-21\* TO #19-21\*

#06-30 TO #19-30

#04-31\* TO #19-31\*

**#04-42** TO **#19-42** 

#### Type 1H1

Area: 50 sq m (include Balcony 5 sq m, A/C ledge 3 sq m)

#### Unit(s)

#04-24

#04-40\*

#04-41

#05-29

#### Unit(s)

#03-24

#03-40\*

#03-41

A/C LEDGE

MASTER BEDROOM

MASTER BATH

•

STUDY

BALCONY

LIVING

KITCHEN

DINING