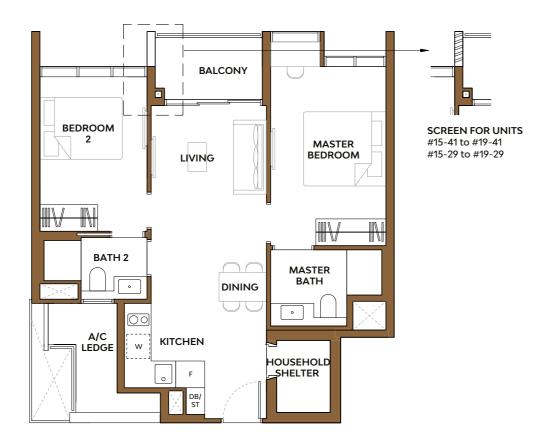

## **1-Bedroom Suite**

#### Type 1B1

Area: 45 sq m (include Balcony 5 sq m, A/C ledge 3 sq m)

#### Unit(s)

#05-21\*

#06-21\*

#08-21\* TO #19-21\*

#06-30 TO #19-30

#04-31\* TO #19-31\*

**#04-42** TO **#19-42** 