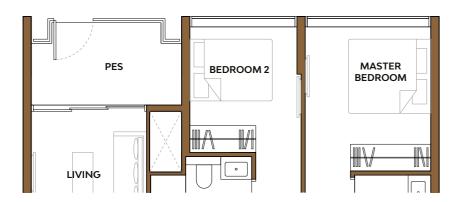

### Type 1H1-P

Area: 50 sq m (include PES 5 sq m, A/C ledge 3 sq m)

#### Unit(s)

#03-24

#03-40\*

#03-41

A/C LEDGE

MASTER BEDROOM

MASTER BATH

•

STUDY

BALCONY

LIVING

KITCHEN

DINING