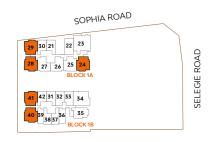

# **SITE PLAN**

# 1st Storey Plan

- 1 Letterbox Station (Basement 1 & 3)
- 2 Management Office (Basement 1, 2, 3)
- 3 Guardhouse (Basement 2)
- 4 Bin Centre (Basement 2)
- 5 Loading/Unloading Bay (Basement 2)
- 6 Electrical Substation (Basement 1)
- 7 Residential Drop-off
- 8 Residential Bicycle Park
- 9 Common Bicycle Park/ End-of-trip Facilities
- **10** Commercial Drop-off
- 11 Office Lobby