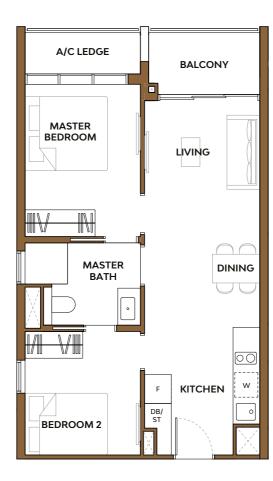

# 2-Bedroom Premium

#### Type 2H1

Area: 71 sq m (include Balcony 5 sq m, A/C ledge 5 sq m)

#### Unit(s)

#05-24 TO #19-24 #05-28\* TO #19-28\* #05-40\* TO #19-40\*

#05-41 TO #19-41

#06-29 TO #19-29