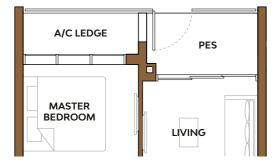

# Type A1-P

Area: 40 sq m (include PES 3 sq m, A/C ledge 2 sq m)

#### Unit(s)

#03-36

#03-39

MASTER BEDROOM

A/C LEDGE

KITCHEN

DINING

LIVING