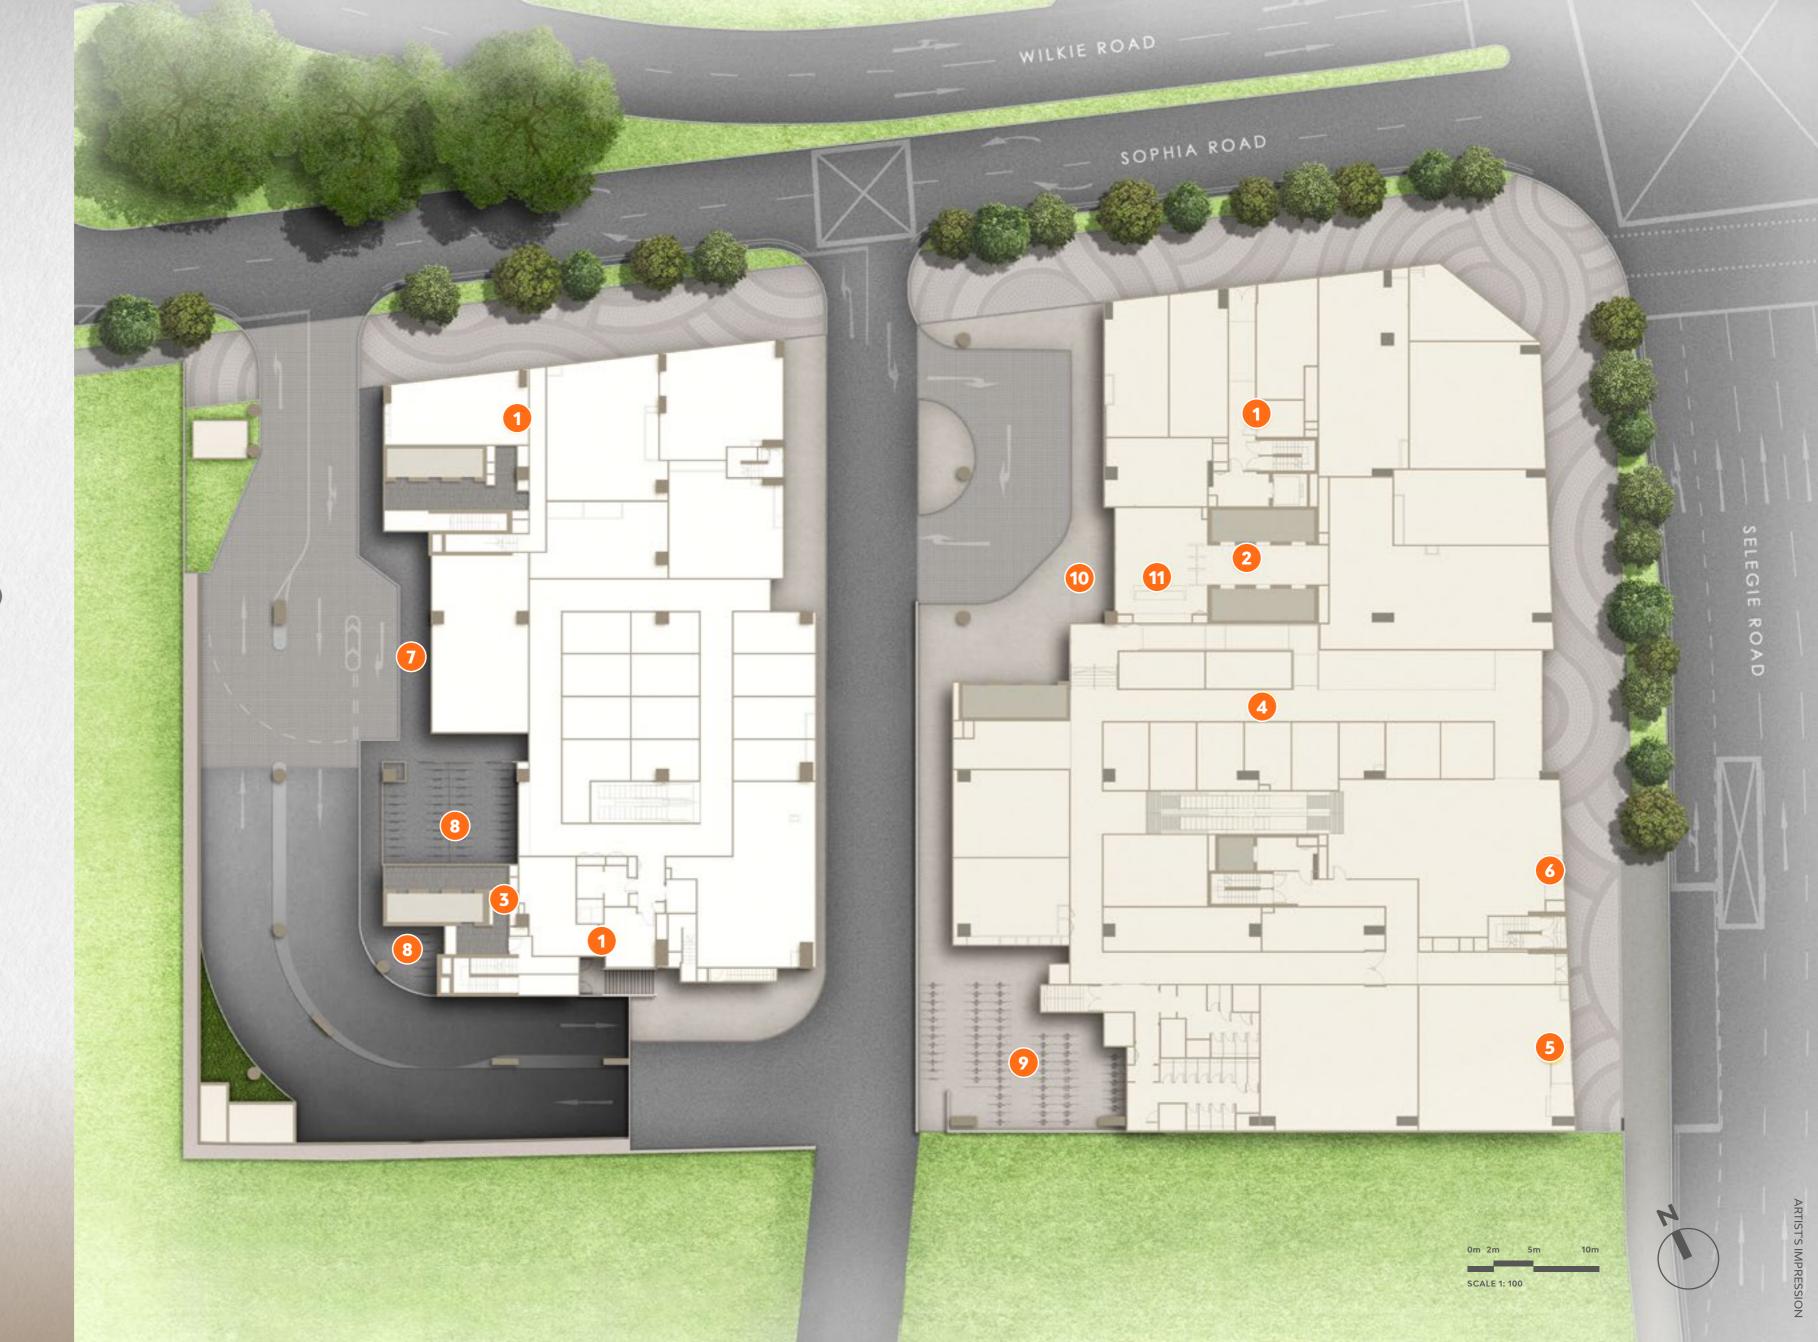

# **SITE PLAN**

# 1st Storey Plan

- 1 Letterbox Station (Basement 1 & 3)
- 2 Management Office (Basement 1, 2, 3)
- 3 Guardhouse (Basement 2)
- 4 Bin Centre (Basement 2)
- 5 Loading/Unloading Bay (Basement 2)
- 6 Electrical Substation (Basement 1)
- 7 Residential Drop-off
- 8 Residential Bicycle Park
- 9 Common Bicycle Park/ End-of-trip Facilities
- **10** Commercial Drop-off
- 11 Office Lobby