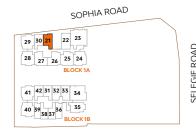

# **UNIT DISTRIBUTION**

#### 1A SOPHIA ROAD, SINGAPORE 229508

| UNIT<br>FLR | 21                            | 22    | 23    | 24    | 25    | 26    | 27    | 28    | 29                 | 30  |
|-------------|-------------------------------|-------|-------|-------|-------|-------|-------|-------|--------------------|-----|
| 19          | 1B1                           | 2C1   | 3D1   | 2H1   | 2S2   | 2S1   | 2S1   | 2H1   | 2H1                | 1B1 |
| 18          | 1B1                           | 2C1   | 3D1   | 2H1   | 2S2   | 2S1   | 2S1   | 2H1   | 2H1                | 1B1 |
| 17          | 1B1                           | 2C1   | 3D1   | 2H1   | 2S2   | 2S1   | 2S1   | 2H1   | 2H1                | 1B1 |
| 16          | 1B1                           | 2C1   | 3D1   | 2H1   | 2S2   | 2S1   | 2S1   | 2H1   | 2H1                | 1B1 |
| 15          | 1B1                           | 2C1   | 3D1   | 2H1   | 2S2   | 2S1   | 2S1   | 2H1   | 2H1                | 1B1 |
| 14          | 1B1                           | 2C1   | 3D1   | 2H1   | 2S2   | 2S1   | 2S1   | 2H1   | 2H1                | 1B1 |
| 13          | 1B1                           | 2C1   | 3D1   | 2H1   | 2S2   | 2S1   | 2S1   | 2H1   | 2H1                | 1B1 |
| 12          | 1B1                           | 2C1   | 3D1   | 2H1   | 2S2   | 2S1   | 2S1   | 2H1   | 2H1                | 1B1 |
| 11          | 1B1                           | 2C1   | 3D1   | 2H1   | 2S2   | 2S1   | 2S1   | 2H1   | 2H1                | 1B1 |
| 10          | 1B1                           | 2C1   | 3D1   | 2H1   | 2S2   | 2S1   | 2S1   | 2H1   | 2H1                | 1B1 |
| 9           | 1B1                           | 2C1   | 3D1   | 2H1   | 2S2   | 2S1   | 2S1   | 2H1   | 2H1                | 1B1 |
| 8           | 1B1                           | 2C2   | 3D1   | 2H1   | 2S2   | 2S1   | 2S1   | 2H1   | 2H1                | 1B1 |
| 7           | 1B2                           | 2C1   | 3D2   | 2H1   | 2S2   | 2S1   | 2S1   | 2H1   | 2H1                | 1B1 |
| 6           | 1B1                           | 2C1   | 3D1   | 2H1   | 2S2   | 2S1   | 2S1   | 2H1   | 2H1                | 1B1 |
| 5           | 1B1                           | 2C1   | 3D2   | 2H1   | 2S2   | 2S1   | 2S1   | 2H1   | 1H1                | 1B2 |
| 4           | 1B2                           | 2C2   | 3D1   | 1H1   | 2S2   | 2S1   | 2S1   | GAMES | THE SOCIAL<br>CLUB |     |
| 3           | 1B1-P                         | 2C1-P | 3D1-P | 1H1-P | 2S2-P | 2S1-P | 2S1-P | ROOM  |                    |     |
| 2           |                               |       |       |       |       |       |       |       |                    |     |
| 1           | COMMERCIAL                    |       |       |       |       |       |       |       |                    |     |
| B1          | COMMERCIAL / BASEMENT CARPARK |       |       |       |       |       |       |       |                    |     |
| B2          | BASEMENT CARPARK              |       |       |       |       |       |       |       |                    |     |
| В3          | BASEMENT CARPARK              |       |       |       |       |       |       |       |                    |     |

#### 1B SOPHIA ROAD, SINGAPORE 229509

| UNIT<br>FLR | 31                            | 32    | 33    | 34    | 35            | 36        | 37   | 38   | 39         | 40    | 41    | 42    |
|-------------|-------------------------------|-------|-------|-------|---------------|-----------|------|------|------------|-------|-------|-------|
| 19          | 1B1                           | 1S1   | 1S1   | 3H1   | ONE<br>SOCIAL | <b>A1</b> | A2   | A2   | <b>A</b> 1 | 2H1   | 2H1   | 1B1   |
| 18          | 1B1                           | 1S1   | 1S1   | 3H1   | 2C3           | <b>A1</b> | A2   | A2   | A1         | 2H1   | 2H1   | 1B1   |
| 17          | 1B1                           | 1S1   | 1S1   | 3H1   | 2C3           | <b>A1</b> | A2   | A2   | A1         | 2H1   | 2H1   | 1B1   |
| 16          | 1B1                           | 1S1   | 1S1   | 3H1   | 2C3           | A1        | A2   | A2   | A1         | 2H1   | 2H1   | 1B1   |
| 15          | 1B1                           | 1S1   | 1S1   | 3H1   | 2C3           | <b>A1</b> | A2   | A2   | A1         | 2H1   | 2H1   | 1B1   |
| 14          | 1B1                           | 1S1   | 1S1   | 3H1   | 2C3           | <b>A1</b> | A2   | A2   | A1         | 2H1   | 2H1   | 1B1   |
| 13          | 1B1                           | 1S1   | 1S1   | 3H1   | 2C3           | A1        | A2   | A2   | A1         | 2H1   | 2H1   | 1B1   |
| 12          | 1B1                           | 1S1   | 1S1   | 3H1   | 2C3           | <b>A1</b> | A2   | A2   | <b>A1</b>  | 2H1   | 2H1   | 1B1   |
| 11          | 1B1                           | 1S1   | 1S1   | 3H1   | 2C3           | A1        | A2   | A2   | A1         | 2H1   | 2H1   | 1B1   |
| 10          | 1B1                           | 1S1   | 1S1   | 3H1   | 2C3           | A1        | A2   | A2   | A1         | 2H1   | 2H1   | 1B1   |
| 9           | 1B1                           | 1S1   | 1S1   | 3H1   | 2C3           | A1        | A2   | A2   | A1         | 2H1   | 2H1   | 1B1   |
| 8           | 1B1                           | 1S1   | 1S1   | 3H1   | 2C3           | A1        | A2   | A2   | A1         | 2H1   | 2H1   | 1B1   |
| 7           | 1B1                           | 1S1   | 1S1   | 3H1   | 2C3           | A1        | A2   | A2   | A1         | 2H1   | 2H1   | 1B1   |
| 6           | 1B1                           | 1S1   | 1S1   | 3H1   | 2C3           | A1        | A2   | A2   | A1         | 2H1   | 2H1   | 1B1   |
| 5           | 1B1                           | 1S1   | 1S1   | 3H1   | 2C3           | A1        | A2   | A2   | A1         | 2H1   | 2H1   | 1B1   |
| 4           | 1B1                           | 151   | 1S1   | 3H1   | 2C3           | <b>A1</b> | A2   | A2   | A1         | 1H1   | 1H1   | 1B1   |
| 3           | 1B1-P                         | 1S1-P | 1S1-P | 3H1-P | 2C3-P         | A1-P      | A2-P | A2-P | A1-P       | 1H1-P | 1H1-P | 1B1-P |
| 2           | COMMEDIAL                     |       |       |       |               |           |      |      |            |       |       |       |
| 1           | COMMERCIAL                    |       |       |       |               |           |      |      |            |       |       |       |
| B1          | COMMERCIAL / BASEMENT CARPARK |       |       |       |               |           |      |      |            |       |       |       |
| В2          | BASEMENT CARPARK              |       |       |       |               |           |      |      |            |       |       |       |
| В3          | BASEMENT CARPARK              |       |       |       |               |           |      |      |            |       |       |       |