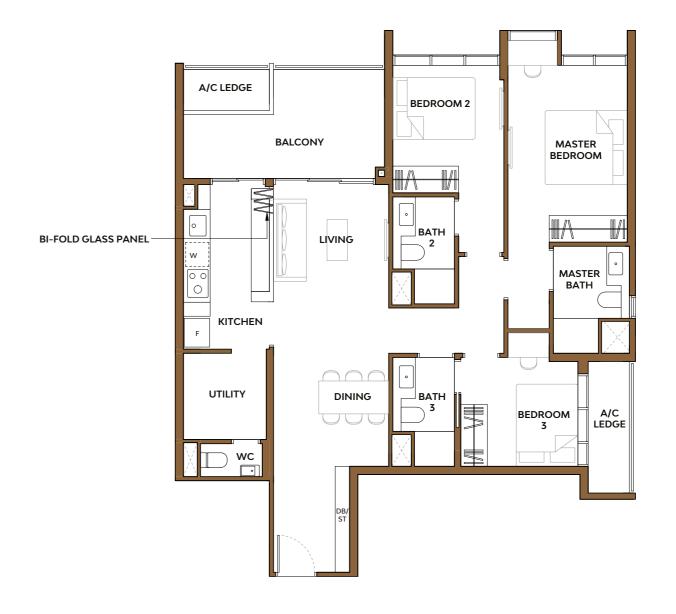

# **3-Bedroom Luxury**

#### Type 3D2

Area: 116 sq m (include A/C ledge 6 sq m)

Unit(s)

#05-23

#07-23

lote: \*Mirror Image

Plans are subject to change/amendments as may be required and/or approved by the Developer and/or the relevant authorities and do not form part of any offer or contract. These are not drawn to scale and are for the purpose of visual representation only. The balcony shall not be enclosed unless with the approved balcony screen. For an illustration of the approved balcony screen, please refer to APPROVED BALCONY SCREEN DESIGN page of this brochure.