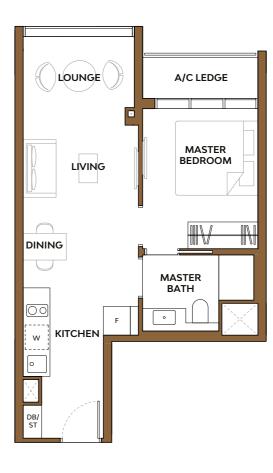

#### Type 1B1

Area: 45 sq m (include Balcony 5 sq m, A/C ledge 3 sq m)

#### Unit(s)

#05-21\*

#06-21\*

#08-21\* TO #19-21\*

#06-30 TO #19-30

#04-31\* TO #19-31\*

**#04-42** TO **#19-42** 

#### Type 1B1-P

Area: 45 sq m (include PES 5 sq m, A/C ledge 3 sq m)

#### Unit(s)

#03-21\*