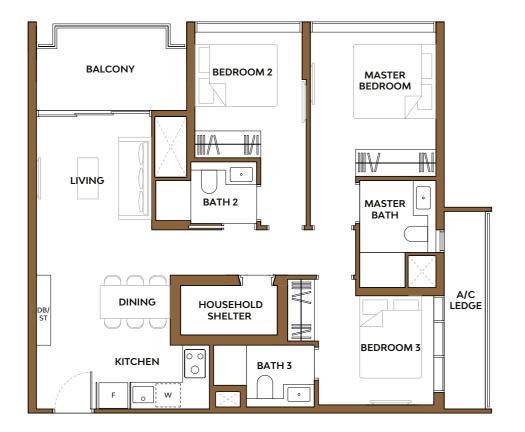

# **3-Bedroom Premium**

# Type 3H1

Area: 95 sq m (include Balcony 8 sq m, A/C ledge 5 sq m)

Unit(s)

#04-34 TO #19-34

# **3-Bedroom Luxury**

#### Type 3D1

Area: 114 sq m (include Balcony 12 sq m, A/C ledge 6 sq m)

Unit(s)

#04-23

#06-23

**#08-23** TO **#19-23** 