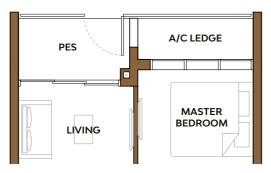

#### Type 1B1-P

Area: 45 sq m (include PES 5 sq m, A/C ledge 3 sq m)

#### Unit(s)

#03-21\*

### Type 1H1-P

Area: 50 sq m (include PES 5 sq m, A/C ledge 3 sq m)

#### Unit(s)

#03-24

#03-40\*

#03-41

A/C LEDGE

MASTER BEDROOM

MASTER BATH

•