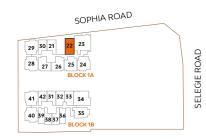

# **UNIT DISTRIBUTION**

#### 1A SOPHIA ROAD, SINGAPORE 229508

| UNIT<br>FLR | 21                            | 22    | 23    | 24    | 25    | 26    | 27    | 28    | 29                 | 30  |
|-------------|-------------------------------|-------|-------|-------|-------|-------|-------|-------|--------------------|-----|
| 19          | 1B1                           | 2C1   | 3D1   | 2H1   | 2S2   | 2S1   | 2S1   | 2H1   | 2H1                | 1B1 |
| 18          | 1B1                           | 2C1   | 3D1   | 2H1   | 2S2   | 2S1   | 2S1   | 2H1   | 2H1                | 1B1 |
| 17          | 1B1                           | 2C1   | 3D1   | 2H1   | 2S2   | 2S1   | 2S1   | 2H1   | 2H1                | 1B1 |
| 16          | 1B1                           | 2C1   | 3D1   | 2H1   | 2S2   | 2S1   | 2S1   | 2H1   | 2H1                | 1B1 |
| 15          | 1B1                           | 2C1   | 3D1   | 2H1   | 2S2   | 2S1   | 2S1   | 2H1   | 2H1                | 1B1 |
| 14          | 1B1                           | 2C1   | 3D1   | 2H1   | 2S2   | 2S1   | 2S1   | 2H1   | 2H1                | 1B1 |
| 13          | 1B1                           | 2C1   | 3D1   | 2H1   | 2S2   | 2S1   | 2S1   | 2H1   | 2H1                | 1B1 |
| 12          | 1B1                           | 2C1   | 3D1   | 2H1   | 2S2   | 2S1   | 2S1   | 2H1   | 2H1                | 1B1 |
| 11          | 1B1                           | 2C1   | 3D1   | 2H1   | 2S2   | 2S1   | 2S1   | 2H1   | 2H1                | 1B1 |
| 10          | 1B1                           | 2C1   | 3D1   | 2H1   | 2S2   | 2S1   | 2S1   | 2H1   | 2H1                | 1B1 |
| 9           | 1B1                           | 2C1   | 3D1   | 2H1   | 2S2   | 2S1   | 2S1   | 2H1   | 2H1                | 1B1 |
| 8           | 1B1                           | 2C2   | 3D1   | 2H1   | 2S2   | 2S1   | 2S1   | 2H1   | 2H1                | 1B1 |
| 7           | 1B2                           | 2C1   | 3D2   | 2H1   | 2S2   | 2S1   | 2S1   | 2H1   | 2H1                | 1B1 |
| 6           | 1B1                           | 2C1   | 3D1   | 2H1   | 2S2   | 2S1   | 2S1   | 2H1   | 2H1                | 1B1 |
| 5           | 1B1                           | 2C1   | 3D2   | 2H1   | 2S2   | 2S1   | 2S1   | 2H1   | 1H1                | 1B2 |
| 4           | 1B2                           | 2C2   | 3D1   | 1H1   | 2S2   | 2S1   | 2S1   | GAMES | THE SOCIAL<br>CLUB |     |
| 3           | 1B1-P                         | 2C1-P | 3D1-P | 1H1-P | 2S2-P | 2S1-P | 2S1-P | ROOM  |                    |     |
| 2           |                               |       |       |       |       |       |       |       |                    |     |
| 1           | COMMERCIAL                    |       |       |       |       |       |       |       |                    |     |
| B1          | COMMERCIAL / BASEMENT CARPARK |       |       |       |       |       |       |       |                    |     |
| B2          | BASEMENT CARPARK              |       |       |       |       |       |       |       |                    |     |
| В3          | BASEMENT CARPARK              |       |       |       |       |       |       |       |                    |     |

#### 1B SOPHIA ROAD, SINGAPORE 229509

| UNIT<br>FLR | 31                            | 32    | 33    | 34    | 35            | 36        | 37   | 38   | 39         | 40    | 41    | 42    |
|-------------|-------------------------------|-------|-------|-------|---------------|-----------|------|------|------------|-------|-------|-------|
| 19          | 1B1                           | 1S1   | 1S1   | 3H1   | ONE<br>SOCIAL | <b>A1</b> | A2   | A2   | <b>A</b> 1 | 2H1   | 2H1   | 1B1   |
| 18          | 1B1                           | 1S1   | 1S1   | 3H1   | 2C3           | <b>A1</b> | A2   | A2   | A1         | 2H1   | 2H1   | 1B1   |
| 17          | 1B1                           | 1S1   | 1S1   | 3H1   | 2C3           | <b>A1</b> | A2   | A2   | A1         | 2H1   | 2H1   | 1B1   |
| 16          | 1B1                           | 1S1   | 1S1   | 3H1   | 2C3           | A1        | A2   | A2   | A1         | 2H1   | 2H1   | 1B1   |
| 15          | 1B1                           | 1S1   | 1S1   | 3H1   | 2C3           | <b>A1</b> | A2   | A2   | A1         | 2H1   | 2H1   | 1B1   |
| 14          | 1B1                           | 1S1   | 1S1   | 3H1   | 2C3           | <b>A1</b> | A2   | A2   | A1         | 2H1   | 2H1   | 1B1   |
| 13          | 1B1                           | 1S1   | 1S1   | 3H1   | 2C3           | A1        | A2   | A2   | A1         | 2H1   | 2H1   | 1B1   |
| 12          | 1B1                           | 1S1   | 1S1   | 3H1   | 2C3           | <b>A1</b> | A2   | A2   | <b>A1</b>  | 2H1   | 2H1   | 1B1   |
| 11          | 1B1                           | 1S1   | 1S1   | 3H1   | 2C3           | A1        | A2   | A2   | A1         | 2H1   | 2H1   | 1B1   |
| 10          | 1B1                           | 1S1   | 1S1   | 3H1   | 2C3           | A1        | A2   | A2   | A1         | 2H1   | 2H1   | 1B1   |
| 9           | 1B1                           | 1S1   | 1S1   | 3H1   | 2C3           | A1        | A2   | A2   | A1         | 2H1   | 2H1   | 1B1   |
| 8           | 1B1                           | 1S1   | 1S1   | 3H1   | 2C3           | A1        | A2   | A2   | A1         | 2H1   | 2H1   | 1B1   |
| 7           | 1B1                           | 1S1   | 1S1   | 3H1   | 2C3           | A1        | A2   | A2   | A1         | 2H1   | 2H1   | 1B1   |
| 6           | 1B1                           | 1S1   | 1S1   | 3H1   | 2C3           | A1        | A2   | A2   | A1         | 2H1   | 2H1   | 1B1   |
| 5           | 1B1                           | 1S1   | 1S1   | 3H1   | 2C3           | A1        | A2   | A2   | A1         | 2H1   | 2H1   | 1B1   |
| 4           | 1B1                           | 151   | 1S1   | 3H1   | 2C3           | <b>A1</b> | A2   | A2   | A1         | 1H1   | 1H1   | 1B1   |
| 3           | 1B1-P                         | 1S1-P | 1S1-P | 3H1-P | 2C3-P         | A1-P      | A2-P | A2-P | A1-P       | 1H1-P | 1H1-P | 1B1-P |
| 2           | COMMEDIAL                     |       |       |       |               |           |      |      |            |       |       |       |
| 1           | COMMERCIAL                    |       |       |       |               |           |      |      |            |       |       |       |
| B1          | COMMERCIAL / BASEMENT CARPARK |       |       |       |               |           |      |      |            |       |       |       |
| В2          | BASEMENT CARPARK              |       |       |       |               |           |      |      |            |       |       |       |
| В3          | BASEMENT CARPARK              |       |       |       |               |           |      |      |            |       |       |       |