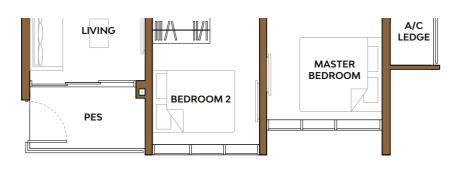

#### Type 1B1-P

Area: 45 sq m (include PES 5 sq m, A/C ledge 3 sq m)

#### Unit(s)

#03-21\*