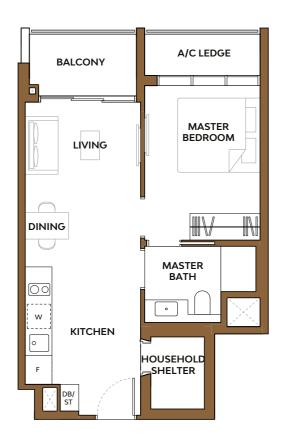

# Type A1-P

Area: 40 sq m (include PES 3 sq m, A/C ledge 2 sq m)

#### Unit(s)

#03-36

#03-39

MASTER BEDROOM

A/C LEDGE

KITCHEN

DINING

LIVING