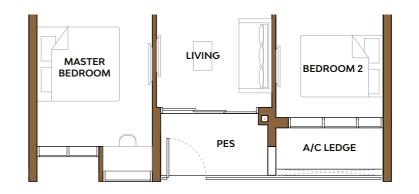

# 2-Bedroom Premium + Study

#### Type 2S2

Area: 71 sq m (include Balcony 5 sq m, A/C ledge 3 sq m)

#### Unit(s)

#04-25 TO #19-25