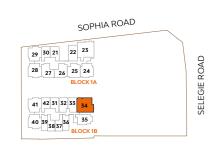

#### 1A SOPHIA ROAD, SINGAPORE 229508

| UNIT<br>FLR | 21                            | 22    | 23    | 24    | 25    | 26    | 27    | 28    | 29                 | 30  |
|-------------|-------------------------------|-------|-------|-------|-------|-------|-------|-------|--------------------|-----|
| 19          | 1B1                           | 2C1   | 3D1   | 2H1   | 2S2   | 2S1   | 2S1   | 2H1   | 2H1                | 1B1 |
| 18          | 1B1                           | 2C1   | 3D1   | 2H1   | 2S2   | 2S1   | 2S1   | 2H1   | 2H1                | 1B1 |
| 17          | 1B1                           | 2C1   | 3D1   | 2H1   | 2S2   | 2S1   | 2S1   | 2H1   | 2H1                | 1B1 |
| 16          | 1B1                           | 2C1   | 3D1   | 2H1   | 2S2   | 2S1   | 2S1   | 2H1   | 2H1                | 1B1 |
| 15          | 1B1                           | 2C1   | 3D1   | 2H1   | 2S2   | 2S1   | 2S1   | 2H1   | 2H1                | 1B1 |
| 14          | 1B1                           | 2C1   | 3D1   | 2H1   | 2S2   | 2S1   | 2S1   | 2H1   | 2H1                | 1B1 |
| 13          | 1B1                           | 2C1   | 3D1   | 2H1   | 2S2   | 2S1   | 2S1   | 2H1   | 2H1                | 1B1 |
| 12          | 1B1                           | 2C1   | 3D1   | 2H1   | 2S2   | 2S1   | 2S1   | 2H1   | 2H1                | 1B1 |
| 11          | 1B1                           | 2C1   | 3D1   | 2H1   | 2S2   | 2S1   | 2S1   | 2H1   | 2H1                | 1B1 |
| 10          | 1B1                           | 2C1   | 3D1   | 2H1   | 2S2   | 2S1   | 2S1   | 2H1   | 2H1                | 1B1 |
| 9           | 1B1                           | 2C1   | 3D1   | 2H1   | 2S2   | 2S1   | 2S1   | 2H1   | 2H1                | 1B1 |
| 8           | 1B1                           | 2C2   | 3D1   | 2H1   | 2S2   | 2S1   | 2S1   | 2H1   | 2H1                | 1B1 |
| 7           | 1B2                           | 2C1   | 3D2   | 2H1   | 2S2   | 2S1   | 2S1   | 2H1   | 2H1                | 1B1 |
| 6           | 1B1                           | 2C1   | 3D1   | 2H1   | 2S2   | 2S1   | 2S1   | 2H1   | 2H1                | 1B1 |
| 5           | 1B1                           | 2C1   | 3D2   | 2H1   | 2S2   | 2S1   | 2S1   | 2H1   | 1H1                | 1B2 |
| 4           | 1B2                           | 2C2   | 3D1   | 1H1   | 2S2   | 2S1   | 2S1   | GAMES | THE SOCIAL<br>CLUB |     |
| 3           | 1B1-P                         | 2C1-P | 3D1-P | 1H1-P | 2S2-P | 2S1-P | 2S1-P | ROOM  |                    |     |
| 2           |                               |       |       |       |       |       |       |       |                    |     |
| 1           | COMMERCIAL                    |       |       |       |       |       |       |       |                    |     |
| B1          | COMMERCIAL / BASEMENT CARPARK |       |       |       |       |       |       |       |                    |     |
| B2          | BASEMENT CARPARK              |       |       |       |       |       |       |       |                    |     |
| В3          | BASEMENT CARPARK              |       |       |       |       |       |       |       |                    |     |

#### 1B SOPHIA ROAD, SINGAPORE 229509

| UNIT<br>FLR | 31                            | 32    | 33    | 34    | 35            | 36        | 37   | 38   | 39         | 40    | 41    | 42    |
|-------------|-------------------------------|-------|-------|-------|---------------|-----------|------|------|------------|-------|-------|-------|
| 19          | 1B1                           | 1S1   | 1S1   | 3H1   | ONE<br>SOCIAL | <b>A1</b> | A2   | A2   | <b>A</b> 1 | 2H1   | 2H1   | 1B1   |
| 18          | 1B1                           | 1S1   | 1S1   | 3H1   | 2C3           | <b>A1</b> | A2   | A2   | A1         | 2H1   | 2H1   | 1B1   |
| 17          | 1B1                           | 1S1   | 1S1   | 3H1   | 2C3           | <b>A1</b> | A2   | A2   | A1         | 2H1   | 2H1   | 1B1   |
| 16          | 1B1                           | 1S1   | 1S1   | 3H1   | 2C3           | A1        | A2   | A2   | A1         | 2H1   | 2H1   | 1B1   |
| 15          | 1B1                           | 1S1   | 1S1   | 3H1   | 2C3           | <b>A1</b> | A2   | A2   | A1         | 2H1   | 2H1   | 1B1   |
| 14          | 1B1                           | 1S1   | 1S1   | 3H1   | 2C3           | <b>A1</b> | A2   | A2   | A1         | 2H1   | 2H1   | 1B1   |
| 13          | 1B1                           | 1S1   | 1S1   | 3H1   | 2C3           | A1        | A2   | A2   | A1         | 2H1   | 2H1   | 1B1   |
| 12          | 1B1                           | 1S1   | 1S1   | 3H1   | 2C3           | <b>A1</b> | A2   | A2   | <b>A1</b>  | 2H1   | 2H1   | 1B1   |
| 11          | 1B1                           | 1S1   | 1S1   | 3H1   | 2C3           | A1        | A2   | A2   | A1         | 2H1   | 2H1   | 1B1   |
| 10          | 1B1                           | 1S1   | 1S1   | 3H1   | 2C3           | A1        | A2   | A2   | A1         | 2H1   | 2H1   | 1B1   |
| 9           | 1B1                           | 1S1   | 1S1   | 3H1   | 2C3           | A1        | A2   | A2   | A1         | 2H1   | 2H1   | 1B1   |
| 8           | 1B1                           | 1S1   | 1S1   | 3H1   | 2C3           | A1        | A2   | A2   | A1         | 2H1   | 2H1   | 1B1   |
| 7           | 1B1                           | 1S1   | 1S1   | 3H1   | 2C3           | A1        | A2   | A2   | A1         | 2H1   | 2H1   | 1B1   |
| 6           | 1B1                           | 1S1   | 1S1   | 3H1   | 2C3           | A1        | A2   | A2   | A1         | 2H1   | 2H1   | 1B1   |
| 5           | 1B1                           | 1S1   | 1S1   | 3H1   | 2C3           | A1        | A2   | A2   | A1         | 2H1   | 2H1   | 1B1   |
| 4           | 1B1                           | 151   | 1S1   | 3H1   | 2C3           | <b>A1</b> | A2   | A2   | A1         | 1H1   | 1H1   | 1B1   |
| 3           | 1B1-P                         | 1S1-P | 1S1-P | 3H1-P | 2C3-P         | A1-P      | A2-P | A2-P | A1-P       | 1H1-P | 1H1-P | 1B1-P |
| 2           | COMMEDIAL                     |       |       |       |               |           |      |      |            |       |       |       |
| 1           | COMMERCIAL                    |       |       |       |               |           |      |      |            |       |       |       |
| B1          | COMMERCIAL / BASEMENT CARPARK |       |       |       |               |           |      |      |            |       |       |       |
| В2          | BASEMENT CARPARK              |       |       |       |               |           |      |      |            |       |       |       |
| В3          | BASEMENT CARPARK              |       |       |       |               |           |      |      |            |       |       |       |