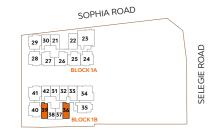

# **UNIT DISTRIBUTION**

#### 1A SOPHIA ROAD, SINGAPORE 229508

| UNIT<br>FLR | 21                            | 22    | 23    | 24    | 25    | 26    | 27    | 28    | 29                 | 30  |
|-------------|-------------------------------|-------|-------|-------|-------|-------|-------|-------|--------------------|-----|
| 19          | 1B1                           | 2C1   | 3D1   | 2H1   | 2S2   | 2S1   | 2S1   | 2H1   | 2H1                | 1B1 |
| 18          | 1B1                           | 2C1   | 3D1   | 2H1   | 2S2   | 2S1   | 2S1   | 2H1   | 2H1                | 1B1 |
| 17          | 1B1                           | 2C1   | 3D1   | 2H1   | 2S2   | 2S1   | 2S1   | 2H1   | 2H1                | 1B1 |
| 16          | 1B1                           | 2C1   | 3D1   | 2H1   | 2S2   | 2S1   | 2S1   | 2H1   | 2H1                | 1B1 |
| 15          | 1B1                           | 2C1   | 3D1   | 2H1   | 2S2   | 2S1   | 2S1   | 2H1   | 2H1                | 1B1 |
| 14          | 1B1                           | 2C1   | 3D1   | 2H1   | 2S2   | 2S1   | 2S1   | 2H1   | 2H1                | 1B1 |
| 13          | 1B1                           | 2C1   | 3D1   | 2H1   | 2S2   | 2S1   | 2S1   | 2H1   | 2H1                | 1B1 |
| 12          | 1B1                           | 2C1   | 3D1   | 2H1   | 2S2   | 2S1   | 2S1   | 2H1   | 2H1                | 1B1 |
| 11          | 1B1                           | 2C1   | 3D1   | 2H1   | 2S2   | 2S1   | 2S1   | 2H1   | 2H1                | 1B1 |
| 10          | 1B1                           | 2C1   | 3D1   | 2H1   | 2S2   | 2S1   | 2S1   | 2H1   | 2H1                | 1B1 |
| 9           | 1B1                           | 2C1   | 3D1   | 2H1   | 2S2   | 2S1   | 2S1   | 2H1   | 2H1                | 1B1 |
| 8           | 1B1                           | 2C2   | 3D1   | 2H1   | 2S2   | 2S1   | 2S1   | 2H1   | 2H1                | 1B1 |
| 7           | 1B2                           | 2C1   | 3D2   | 2H1   | 2S2   | 2S1   | 2S1   | 2H1   | 2H1                | 1B1 |
| 6           | 1B1                           | 2C1   | 3D1   | 2H1   | 2S2   | 2S1   | 2S1   | 2H1   | 2H1                | 1B1 |
| 5           | 1B1                           | 2C1   | 3D2   | 2H1   | 2S2   | 2S1   | 2S1   | 2H1   | 1H1                | 1B2 |
| 4           | 1B2                           | 2C2   | 3D1   | 1H1   | 2S2   | 2S1   | 2S1   | GAMES | THE SOCIAL<br>CLUB |     |
| 3           | 1B1-P                         | 2C1-P | 3D1-P | 1H1-P | 2S2-P | 2S1-P | 2S1-P | ROOM  |                    |     |
| 2           |                               |       |       |       |       |       |       |       |                    |     |
| 1           | COMMERCIAL                    |       |       |       |       |       |       |       |                    |     |
| B1          | COMMERCIAL / BASEMENT CARPARK |       |       |       |       |       |       |       |                    |     |
| B2          | BASEMENT CARPARK              |       |       |       |       |       |       |       |                    |     |
| В3          | BASEMENT CARPARK              |       |       |       |       |       |       |       |                    |     |

#### 1B SOPHIA ROAD, SINGAPORE 229509

| UNIT<br>FLR | 31                            | 32    | 33    | 34    | 35            | 36        | 37   | 38   | 39         | 40    | 41    | 42    |
|-------------|-------------------------------|-------|-------|-------|---------------|-----------|------|------|------------|-------|-------|-------|
| 19          | 1B1                           | 1S1   | 1S1   | 3H1   | ONE<br>SOCIAL | <b>A1</b> | A2   | A2   | <b>A</b> 1 | 2H1   | 2H1   | 1B1   |
| 18          | 1B1                           | 1S1   | 1S1   | 3H1   | 2C3           | <b>A1</b> | A2   | A2   | A1         | 2H1   | 2H1   | 1B1   |
| 17          | 1B1                           | 1S1   | 1S1   | 3H1   | 2C3           | <b>A1</b> | A2   | A2   | A1         | 2H1   | 2H1   | 1B1   |
| 16          | 1B1                           | 1S1   | 1S1   | 3H1   | 2C3           | A1        | A2   | A2   | A1         | 2H1   | 2H1   | 1B1   |
| 15          | 1B1                           | 1S1   | 1S1   | 3H1   | 2C3           | <b>A1</b> | A2   | A2   | A1         | 2H1   | 2H1   | 1B1   |
| 14          | 1B1                           | 1S1   | 1S1   | 3H1   | 2C3           | <b>A1</b> | A2   | A2   | A1         | 2H1   | 2H1   | 1B1   |
| 13          | 1B1                           | 1S1   | 1S1   | 3H1   | 2C3           | A1        | A2   | A2   | A1         | 2H1   | 2H1   | 1B1   |
| 12          | 1B1                           | 1S1   | 1S1   | 3H1   | 2C3           | <b>A1</b> | A2   | A2   | <b>A1</b>  | 2H1   | 2H1   | 1B1   |
| 11          | 1B1                           | 1S1   | 1S1   | 3H1   | 2C3           | A1        | A2   | A2   | A1         | 2H1   | 2H1   | 1B1   |
| 10          | 1B1                           | 1S1   | 1S1   | 3H1   | 2C3           | A1        | A2   | A2   | A1         | 2H1   | 2H1   | 1B1   |
| 9           | 1B1                           | 1S1   | 1S1   | 3H1   | 2C3           | A1        | A2   | A2   | A1         | 2H1   | 2H1   | 1B1   |
| 8           | 1B1                           | 1S1   | 1S1   | 3H1   | 2C3           | A1        | A2   | A2   | A1         | 2H1   | 2H1   | 1B1   |
| 7           | 1B1                           | 1S1   | 1S1   | 3H1   | 2C3           | A1        | A2   | A2   | A1         | 2H1   | 2H1   | 1B1   |
| 6           | 1B1                           | 1S1   | 1S1   | 3H1   | 2C3           | A1        | A2   | A2   | A1         | 2H1   | 2H1   | 1B1   |
| 5           | 1B1                           | 1S1   | 1S1   | 3H1   | 2C3           | A1        | A2   | A2   | A1         | 2H1   | 2H1   | 1B1   |
| 4           | 1B1                           | 151   | 1S1   | 3H1   | 2C3           | <b>A1</b> | A2   | A2   | A1         | 1H1   | 1H1   | 1B1   |
| 3           | 1B1-P                         | 1S1-P | 1S1-P | 3H1-P | 2C3-P         | A1-P      | A2-P | A2-P | A1-P       | 1H1-P | 1H1-P | 1B1-P |
| 2           | COMMEDIAL                     |       |       |       |               |           |      |      |            |       |       |       |
| 1           | COMMERCIAL                    |       |       |       |               |           |      |      |            |       |       |       |
| B1          | COMMERCIAL / BASEMENT CARPARK |       |       |       |               |           |      |      |            |       |       |       |
| В2          | BASEMENT CARPARK              |       |       |       |               |           |      |      |            |       |       |       |
| В3          | BASEMENT CARPARK              |       |       |       |               |           |      |      |            |       |       |       |