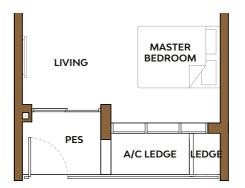

#### Type A2-P

Area: 42 sq m (include PES 3 sq m, A/C ledge 2 sq m)

#### Unit(s)

#03-37\* #03-38

LEGEND:

**IB: IRONING BOARD** 

Plans are subject to change/amendments as may be required and/or approved by the Developer and/or the relevant authorities and do not form part of any offer or contract. These are not drawn to scale and are for the purpose of visual representation only. The balcony shall not be enclosed unless with the approved balcony screen. For an illustration of the approved balcony screen, please refer to APPROVED BALCONY SCREEN DESIGN page of this brochure.