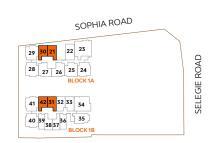

# **UNIT DISTRIBUTION**

#### 1B SOPHIA ROAD, SINGAPORE 229509

| UNIT<br>FLR | 31                            | 32    | 33    | 34    | 35            | 36        | 37   | 38   | 39         | 40    | 41    | 42    |
|-------------|-------------------------------|-------|-------|-------|---------------|-----------|------|------|------------|-------|-------|-------|
| 19          | 1B1                           | 1S1   | 1S1   | 3H1   | ONE<br>SOCIAL | <b>A1</b> | A2   | A2   | <b>A</b> 1 | 2H1   | 2H1   | 1B1   |
| 18          | 1B1                           | 1S1   | 1S1   | 3H1   | 2C3           | <b>A1</b> | A2   | A2   | A1         | 2H1   | 2H1   | 1B1   |
| 17          | 1B1                           | 1S1   | 1S1   | 3H1   | 2C3           | <b>A1</b> | A2   | A2   | A1         | 2H1   | 2H1   | 1B1   |
| 16          | 1B1                           | 1S1   | 1S1   | 3H1   | 2C3           | A1        | A2   | A2   | A1         | 2H1   | 2H1   | 1B1   |
| 15          | 1B1                           | 1S1   | 1S1   | 3H1   | 2C3           | <b>A1</b> | A2   | A2   | A1         | 2H1   | 2H1   | 1B1   |
| 14          | 1B1                           | 1S1   | 1S1   | 3H1   | 2C3           | <b>A1</b> | A2   | A2   | A1         | 2H1   | 2H1   | 1B1   |
| 13          | 1B1                           | 1S1   | 1S1   | 3H1   | 2C3           | A1        | A2   | A2   | A1         | 2H1   | 2H1   | 1B1   |
| 12          | 1B1                           | 1S1   | 1S1   | 3H1   | 2C3           | <b>A1</b> | A2   | A2   | <b>A1</b>  | 2H1   | 2H1   | 1B1   |
| 11          | 1B1                           | 1S1   | 1S1   | 3H1   | 2C3           | A1        | A2   | A2   | A1         | 2H1   | 2H1   | 1B1   |
| 10          | 1B1                           | 1S1   | 1S1   | 3H1   | 2C3           | A1        | A2   | A2   | A1         | 2H1   | 2H1   | 1B1   |
| 9           | 1B1                           | 1S1   | 1S1   | 3H1   | 2C3           | A1        | A2   | A2   | A1         | 2H1   | 2H1   | 1B1   |
| 8           | 1B1                           | 1S1   | 1S1   | 3H1   | 2C3           | A1        | A2   | A2   | A1         | 2H1   | 2H1   | 1B1   |
| 7           | 1B1                           | 1S1   | 1S1   | 3H1   | 2C3           | A1        | A2   | A2   | A1         | 2H1   | 2H1   | 1B1   |
| 6           | 1B1                           | 1S1   | 1S1   | 3H1   | 2C3           | A1        | A2   | A2   | A1         | 2H1   | 2H1   | 1B1   |
| 5           | 1B1                           | 1S1   | 1S1   | 3H1   | 2C3           | A1        | A2   | A2   | A1         | 2H1   | 2H1   | 1B1   |
| 4           | 1B1                           | 151   | 1S1   | 3H1   | 2C3           | <b>A1</b> | A2   | A2   | A1         | 1H1   | 1H1   | 1B1   |
| 3           | 1B1-P                         | 1S1-P | 1S1-P | 3H1-P | 2C3-P         | A1-P      | A2-P | A2-P | A1-P       | 1H1-P | 1H1-P | 1B1-P |
| 2           | COMMEDIAL                     |       |       |       |               |           |      |      |            |       |       |       |
| 1           | COMMERCIAL                    |       |       |       |               |           |      |      |            |       |       |       |
| B1          | COMMERCIAL / BASEMENT CARPARK |       |       |       |               |           |      |      |            |       |       |       |
| В2          | BASEMENT CARPARK              |       |       |       |               |           |      |      |            |       |       |       |
| В3          | BASEMENT CARPARK              |       |       |       |               |           |      |      |            |       |       |       |