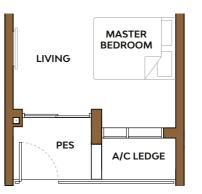

# Type A1-P

Area: 40 sq m (include PES 3 sq m, A/C ledge 2 sq m)

#### Unit(s)

#03-36

#03-39

MASTER BEDROOM

A/C LEDGE

KITCHEN

DINING

LIVING

BALCONY

FULL HEIGHT SLIDING PARTITION PANEL