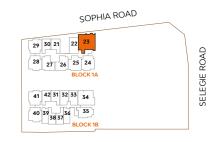

#### 1A SOPHIA ROAD, SINGAPORE 229508

| UNIT<br>FLR | 21                            | 22    | 23    | 24    | 25    | 26    | 27    | 28    | 29                 | 30  |
|-------------|-------------------------------|-------|-------|-------|-------|-------|-------|-------|--------------------|-----|
| 19          | 1B1                           | 2C1   | 3D1   | 2H1   | 2S2   | 2S1   | 2S1   | 2H1   | 2H1                | 1B1 |
| 18          | 1B1                           | 2C1   | 3D1   | 2H1   | 2S2   | 2S1   | 2S1   | 2H1   | 2H1                | 1B1 |
| 17          | 1B1                           | 2C1   | 3D1   | 2H1   | 2S2   | 2S1   | 2S1   | 2H1   | 2H1                | 1B1 |
| 16          | 1B1                           | 2C1   | 3D1   | 2H1   | 2S2   | 2S1   | 2S1   | 2H1   | 2H1                | 1B1 |
| 15          | 1B1                           | 2C1   | 3D1   | 2H1   | 2S2   | 2S1   | 2S1   | 2H1   | 2H1                | 1B1 |
| 14          | 1B1                           | 2C1   | 3D1   | 2H1   | 2S2   | 2S1   | 2S1   | 2H1   | 2H1                | 1B1 |
| 13          | 1B1                           | 2C1   | 3D1   | 2H1   | 2S2   | 2S1   | 2S1   | 2H1   | 2H1                | 1B1 |
| 12          | 1B1                           | 2C1   | 3D1   | 2H1   | 2S2   | 2S1   | 2S1   | 2H1   | 2H1                | 1B1 |
| 11          | 1B1                           | 2C1   | 3D1   | 2H1   | 2S2   | 2S1   | 2S1   | 2H1   | 2H1                | 1B1 |
| 10          | 1B1                           | 2C1   | 3D1   | 2H1   | 2S2   | 2S1   | 2S1   | 2H1   | 2H1                | 1B1 |
| 9           | 1B1                           | 2C1   | 3D1   | 2H1   | 2S2   | 2S1   | 2S1   | 2H1   | 2H1                | 1B1 |
| 8           | 1B1                           | 2C2   | 3D1   | 2H1   | 2S2   | 2S1   | 2S1   | 2H1   | 2H1                | 1B1 |
| 7           | 1B2                           | 2C1   | 3D2   | 2H1   | 2S2   | 2S1   | 2S1   | 2H1   | 2H1                | 1B1 |
| 6           | 1B1                           | 2C1   | 3D1   | 2H1   | 2S2   | 2S1   | 2S1   | 2H1   | 2H1                | 1B1 |
| 5           | 1B1                           | 2C1   | 3D2   | 2H1   | 2S2   | 2S1   | 2S1   | 2H1   | 1H1                | 1B2 |
| 4           | 1B2                           | 2C2   | 3D1   | 1H1   | 2S2   | 2S1   | 2S1   | GAMES | THE SOCIAL<br>CLUB |     |
| 3           | 1B1-P                         | 2C1-P | 3D1-P | 1H1-P | 2S2-P | 2S1-P | 2S1-P | ROOM  |                    |     |
| 2           |                               |       |       |       |       |       |       |       |                    |     |
| 1           | COMMERCIAL                    |       |       |       |       |       |       |       |                    |     |
| B1          | COMMERCIAL / BASEMENT CARPARK |       |       |       |       |       |       |       |                    |     |
| B2          | BASEMENT CARPARK              |       |       |       |       |       |       |       |                    |     |
| В3          | BASEMENT CARPARK              |       |       |       |       |       |       |       |                    |     |

#### 1B SOPHIA ROAD, SINGAPORE 229509

| UNIT<br>FLR | 31                            | 32    | 33    | 34    | 35            | 36        | 37   | 38   | 39         | 40    | 41    | 42    |
|-------------|-------------------------------|-------|-------|-------|---------------|-----------|------|------|------------|-------|-------|-------|
| 19          | 1B1                           | 1S1   | 1S1   | 3H1   | ONE<br>SOCIAL | <b>A1</b> | A2   | A2   | <b>A</b> 1 | 2H1   | 2H1   | 1B1   |
| 18          | 1B1                           | 1S1   | 1S1   | 3H1   | 2C3           | <b>A1</b> | A2   | A2   | A1         | 2H1   | 2H1   | 1B1   |
| 17          | 1B1                           | 1S1   | 1S1   | 3H1   | 2C3           | <b>A1</b> | A2   | A2   | A1         | 2H1   | 2H1   | 1B1   |
| 16          | 1B1                           | 1S1   | 1S1   | 3H1   | 2C3           | A1        | A2   | A2   | A1         | 2H1   | 2H1   | 1B1   |
| 15          | 1B1                           | 1S1   | 1S1   | 3H1   | 2C3           | <b>A1</b> | A2   | A2   | A1         | 2H1   | 2H1   | 1B1   |
| 14          | 1B1                           | 1S1   | 1S1   | 3H1   | 2C3           | <b>A1</b> | A2   | A2   | A1         | 2H1   | 2H1   | 1B1   |
| 13          | 1B1                           | 1S1   | 1S1   | 3H1   | 2C3           | A1        | A2   | A2   | A1         | 2H1   | 2H1   | 1B1   |
| 12          | 1B1                           | 1S1   | 1S1   | 3H1   | 2C3           | <b>A1</b> | A2   | A2   | <b>A1</b>  | 2H1   | 2H1   | 1B1   |
| 11          | 1B1                           | 1S1   | 1S1   | 3H1   | 2C3           | A1        | A2   | A2   | A1         | 2H1   | 2H1   | 1B1   |
| 10          | 1B1                           | 1S1   | 1S1   | 3H1   | 2C3           | A1        | A2   | A2   | A1         | 2H1   | 2H1   | 1B1   |
| 9           | 1B1                           | 1S1   | 1S1   | 3H1   | 2C3           | A1        | A2   | A2   | A1         | 2H1   | 2H1   | 1B1   |
| 8           | 1B1                           | 1S1   | 1S1   | 3H1   | 2C3           | A1        | A2   | A2   | A1         | 2H1   | 2H1   | 1B1   |
| 7           | 1B1                           | 1S1   | 1S1   | 3H1   | 2C3           | A1        | A2   | A2   | A1         | 2H1   | 2H1   | 1B1   |
| 6           | 1B1                           | 1S1   | 1S1   | 3H1   | 2C3           | A1        | A2   | A2   | A1         | 2H1   | 2H1   | 1B1   |
| 5           | 1B1                           | 1S1   | 1S1   | 3H1   | 2C3           | A1        | A2   | A2   | A1         | 2H1   | 2H1   | 1B1   |
| 4           | 1B1                           | 151   | 1S1   | 3H1   | 2C3           | <b>A1</b> | A2   | A2   | A1         | 1H1   | 1H1   | 1B1   |
| 3           | 1B1-P                         | 1S1-P | 1S1-P | 3H1-P | 2C3-P         | A1-P      | A2-P | A2-P | A1-P       | 1H1-P | 1H1-P | 1B1-P |
| 2           | COMMEDIAL                     |       |       |       |               |           |      |      |            |       |       |       |
| 1           | COMMERCIAL                    |       |       |       |               |           |      |      |            |       |       |       |
| B1          | COMMERCIAL / BASEMENT CARPARK |       |       |       |               |           |      |      |            |       |       |       |
| В2          | BASEMENT CARPARK              |       |       |       |               |           |      |      |            |       |       |       |
| В3          | BASEMENT CARPARK              |       |       |       |               |           |      |      |            |       |       |       |