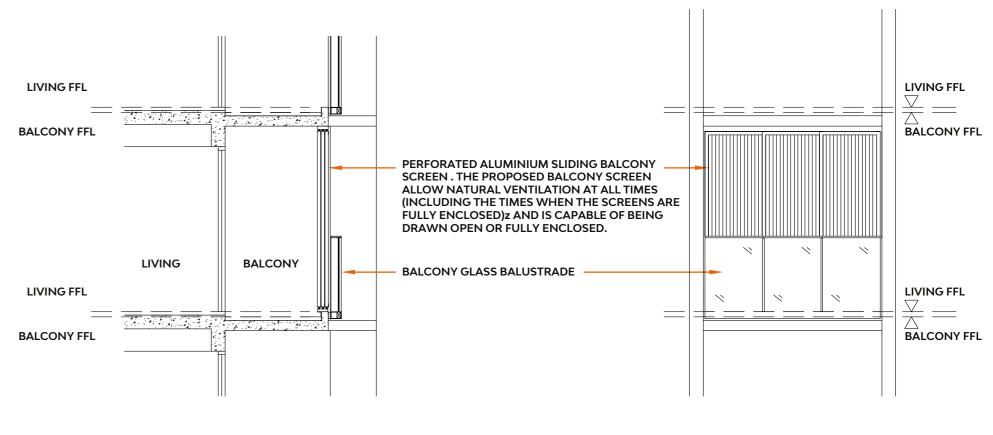

# **Approved Balcony Screen Design**

#### **BALCONY SCREEN - PLAN**

SECTION ELEVATION 1

The Balcony (if any) or private enclosed space (if any), where applicable, are not to be enclosed except with a balcony screen which has been approved and complies with the competent authorities' guidelines. Purchaser may opt to have approved balcony screen installed at the balcony (if any) or private enclosed space (if any), where applicable, at the unit at purchaser's own cost