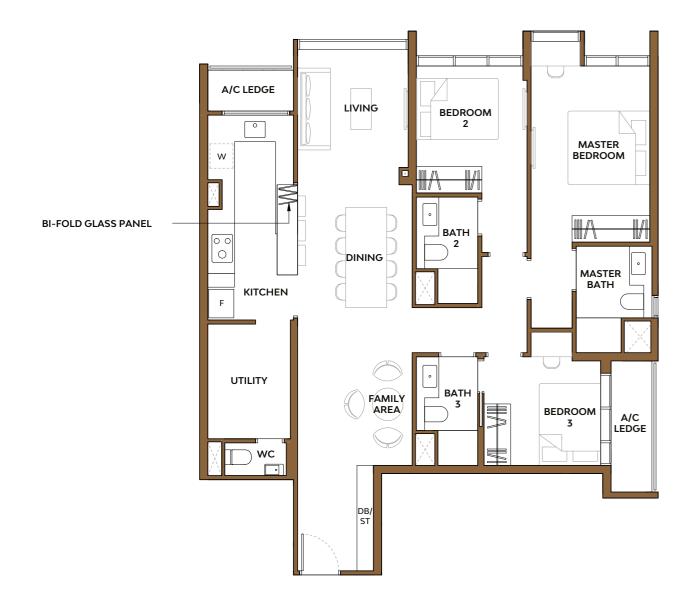

# **3-Bedroom Premium**

# Type 3H1

Area: 95 sq m (include Balcony 8 sq m, A/C ledge 5 sq m)

Unit(s)

#04-34 TO #19-34