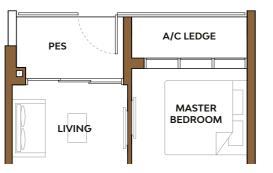

# Type A1-P

Area: 40 sq m (include PES 3 sq m, A/C ledge 2 sq m)

#### Unit(s)

#03-36

#03-39

MASTER BEDROOM

A/C LEDGE

KITCHEN

DINING

LIVING

BALCONY

FULL HEIGHT SLIDING PARTITION PANEL

#### Unit(s)

#03-37\* #03-38

LEGEND:

**IB: IRONING BOARD** 

Plans are subject to change/amendments as may be required and/or approved by the Developer and/or the relevant authorities and do not form part of any offer or contract. These are not drawn to scale and are for the purpose of visual representation only. The balcony shall not be enclosed unless with the approved balcony screen. For an illustration of the approved balcony screen, please refer to APPROVED BALCONY SCREEN DESIGN page of this brochure.