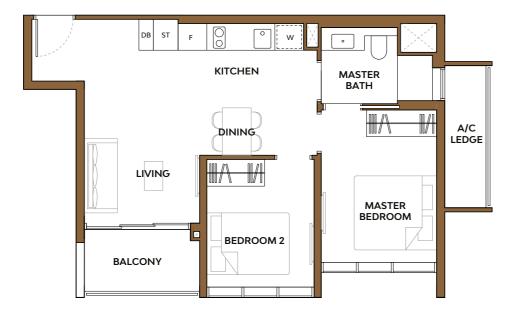

## **1-Bedroom Suite**

#### Type 1B1

Area: 45 sq m (include Balcony 5 sq m, A/C ledge 3 sq m)

#### Unit(s)

#05-21\*

#06-21\*

#08-21\* TO #19-21\*

#06-30 TO #19-30

#04-31\* TO #19-31\*

**#04-42** TO **#19-42** 