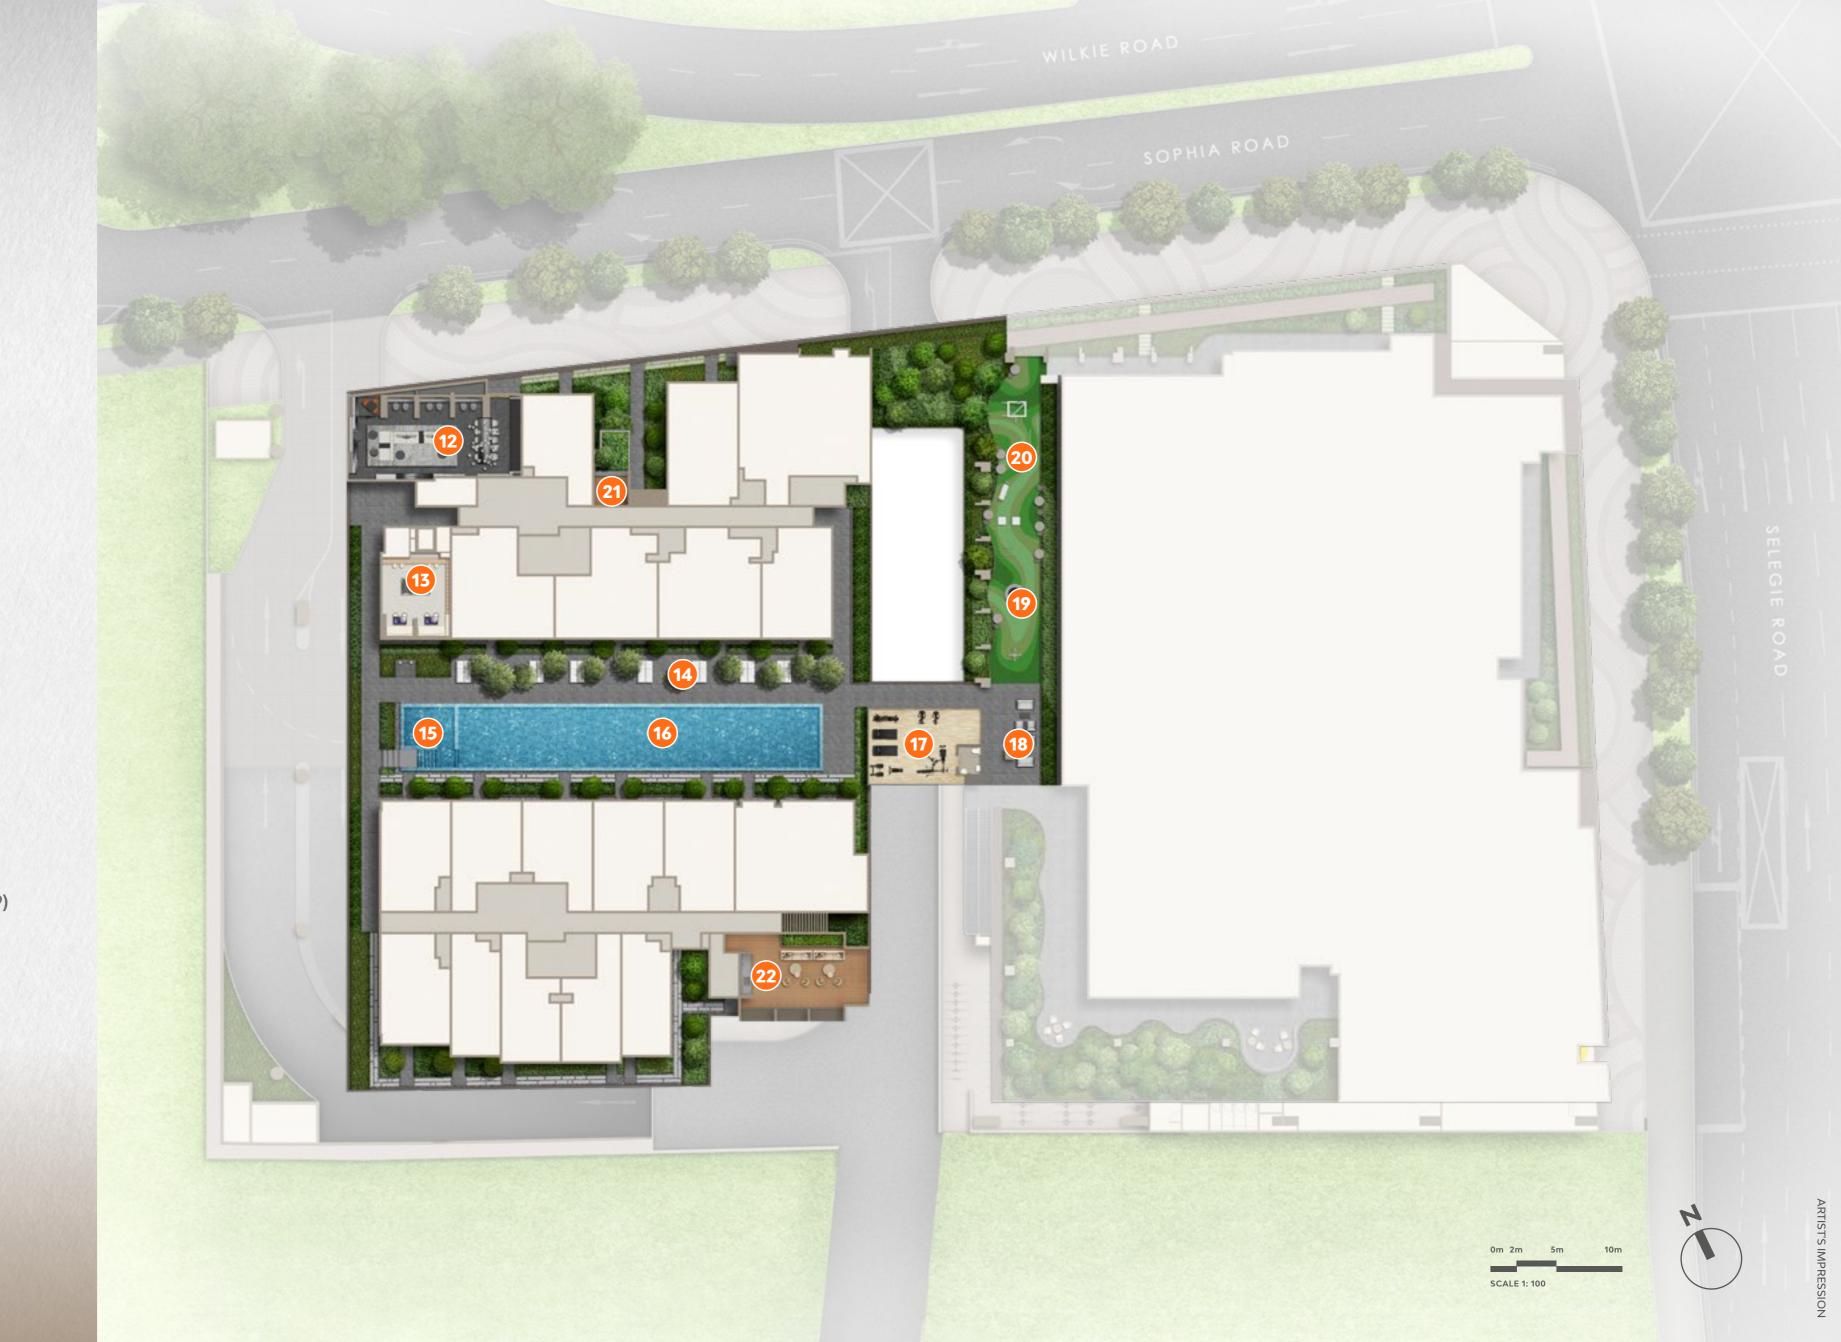

# **SITE PLAN**

# 3<sup>rd</sup> Storey Plan

- 12 The SOcial Club
- 13 Games Room
- 14 Lounge Deck
- 15 Azure Spa
- 16 Azure Pool
- **17** Gymnasium
- 18 The Patio
- 19 The Playpen
- 20 The Fitness Zone
- 21 Sky Alcove (Level 5, 7, 9, 12, 14, & 19)
- One SOcial (Level 19)