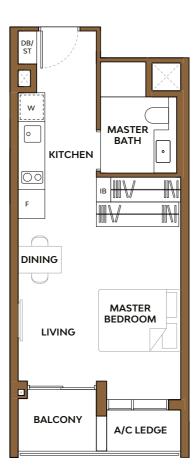

## **1-Bedroom Suite**

#### Type 1B1

Area: 45 sq m (include Balcony 5 sq m, A/C ledge 3 sq m)

#### Unit(s)

#05-21\*

#06-21\*

#08-21\* TO #19-21\*

#06-30 TO #19-30

#04-31\* TO #19-31\*

**#04-42** TO **#19-42** 

#### Type 1B1-P

Area: 45 sq m (include PES 5 sq m, A/C ledge 3 sq m)

#### Unit(s)

#03-21\*