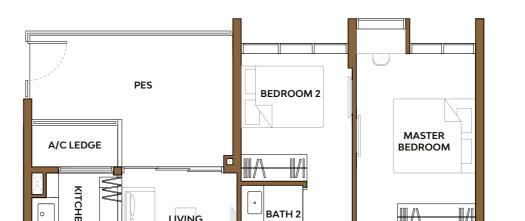

## Type 3H1-P

Area: 95 sq m (include PES 8 sq m, A/C ledge 5 sq m)

Unit(s) #03-34

#### Type 3D1-P

Area: 116 sq m (include PES 14 sq m, A/C ledge 6 sq m)

Unit(s) #03-23