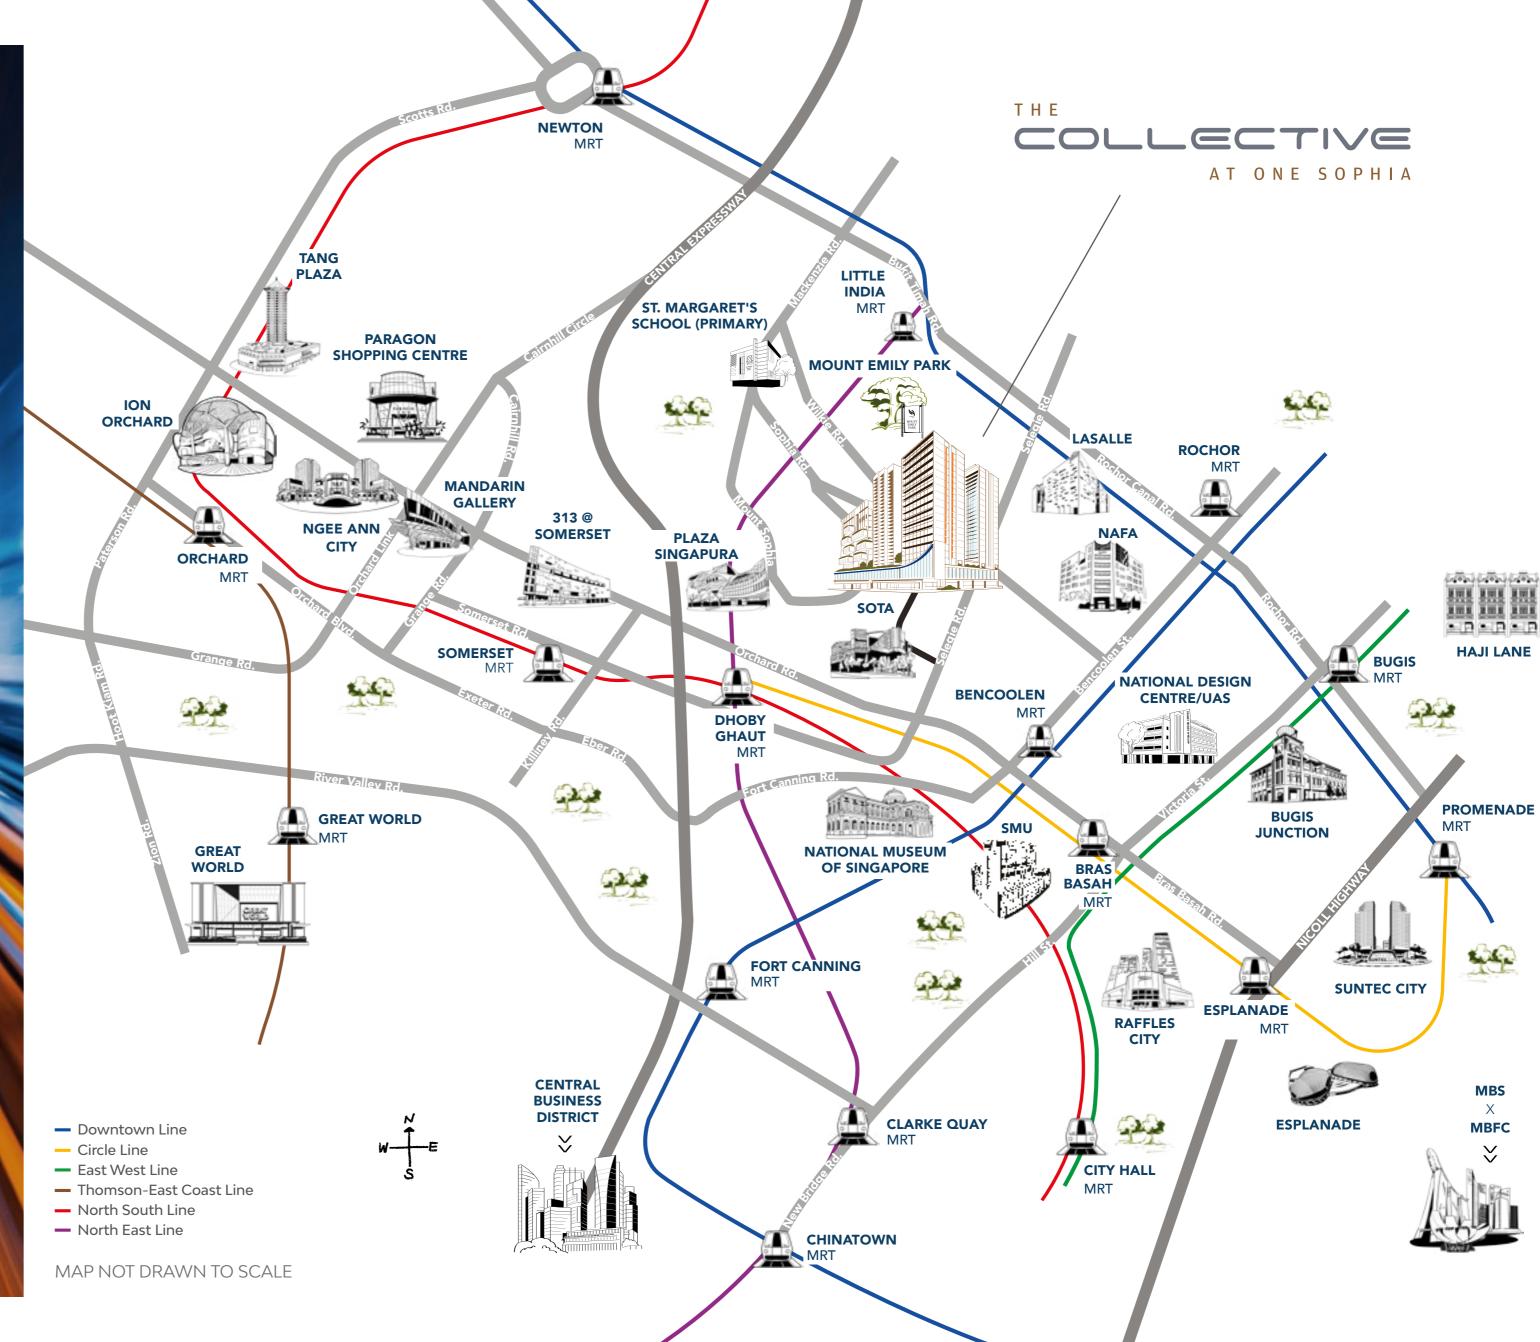

# CONNECTED CENTRAL CONVENIENT

#### 700m radius

Dhoby Ghaut, Bencoolen, Rochor and Bras Basah MRT stations

# Minutes to educational institutions

SMU, SOTA, NAFA, LASALLE, University of the Arts Singapore (UAS), Anglo-Chinese School (Junior)

#### Walking distance

to Orchard Road

#### **Proximity**

to Raffles Place, City Hall, Marina Bay Sands

# ALL THE RIGHT CONNECTIONS