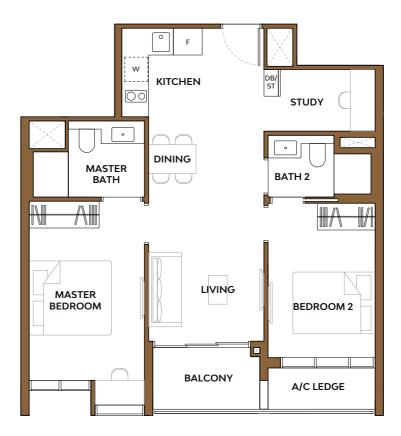

# 2-Bedroom Deluxe + Study

#### Type 2S1

Area: 65 sq m (include Balcony 5 sq m, A/C ledge 3 sq m)

#### Unit(s)

#04-26\* TO #19-26\* #04-27 TO #19-27