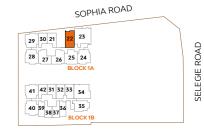

# **UNIT DISTRIBUTION**

#### 1A SOPHIA ROAD, SINGAPORE 229508

| UNIT<br>FLR | 21                            | 22    | 23    | 24    | 25    | 26    | 27    | 28    | 29                 | 30  |
|-------------|-------------------------------|-------|-------|-------|-------|-------|-------|-------|--------------------|-----|
| 19          | 1B1                           | 2C1   | 3D1   | 2H1   | 2S2   | 2S1   | 2S1   | 2H1   | 2H1                | 1B1 |
| 18          | 1B1                           | 2C1   | 3D1   | 2H1   | 2S2   | 2S1   | 2S1   | 2H1   | 2H1                | 1B1 |
| 17          | 1B1                           | 2C1   | 3D1   | 2H1   | 2S2   | 2S1   | 2S1   | 2H1   | 2H1                | 1B1 |
| 16          | 1B1                           | 2C1   | 3D1   | 2H1   | 2S2   | 2S1   | 2S1   | 2H1   | 2H1                | 1B1 |
| 15          | 1B1                           | 2C1   | 3D1   | 2H1   | 2S2   | 2S1   | 2S1   | 2H1   | 2H1                | 1B1 |
| 14          | 1B1                           | 2C1   | 3D1   | 2H1   | 2S2   | 2S1   | 2S1   | 2H1   | 2H1                | 1B1 |
| 13          | 1B1                           | 2C1   | 3D1   | 2H1   | 2S2   | 2S1   | 2S1   | 2H1   | 2H1                | 1B1 |
| 12          | 1B1                           | 2C1   | 3D1   | 2H1   | 2S2   | 2S1   | 2S1   | 2H1   | 2H1                | 1B1 |
| 11          | 1B1                           | 2C1   | 3D1   | 2H1   | 2S2   | 2S1   | 2S1   | 2H1   | 2H1                | 1B1 |
| 10          | 1B1                           | 2C1   | 3D1   | 2H1   | 2S2   | 2S1   | 2S1   | 2H1   | 2H1                | 1B1 |
| 9           | 1B1                           | 2C1   | 3D1   | 2H1   | 2S2   | 2S1   | 2S1   | 2H1   | 2H1                | 1B1 |
| 8           | 1B1                           | 2C2   | 3D1   | 2H1   | 2S2   | 2S1   | 2S1   | 2H1   | 2H1                | 1B1 |
| 7           | 1B2                           | 2C1   | 3D2   | 2H1   | 2S2   | 2S1   | 2S1   | 2H1   | 2H1                | 1B1 |
| 6           | 1B1                           | 2C1   | 3D1   | 2H1   | 2S2   | 2S1   | 2S1   | 2H1   | 2H1                | 1B1 |
| 5           | 1B1                           | 2C1   | 3D2   | 2H1   | 2S2   | 2S1   | 2S1   | 2H1   | 1H1                | 1B2 |
| 4           | 1B2                           | 2C2   | 3D1   | 1H1   | 2S2   | 2S1   | 2S1   | GAMES | THE SOCIAL<br>CLUB |     |
| 3           | 1B1-P                         | 2C1-P | 3D1-P | 1H1-P | 2S2-P | 2S1-P | 2S1-P | ROOM  |                    |     |
| 2           |                               |       |       |       |       |       |       |       |                    |     |
| 1           | COMMERCIAL                    |       |       |       |       |       |       |       |                    |     |
| B1          | COMMERCIAL / BASEMENT CARPARK |       |       |       |       |       |       |       |                    |     |
| B2          | BASEMENT CARPARK              |       |       |       |       |       |       |       |                    |     |
| В3          | BASEMENT CARPARK              |       |       |       |       |       |       |       |                    |     |

#### 1B SOPHIA ROAD, SINGAPORE 229509

| UNIT<br>FLR | 31                            | 32    | 33    | 34    | 35            | 36        | 37   | 38   | 39         | 40    | 41    | 42    |
|-------------|-------------------------------|-------|-------|-------|---------------|-----------|------|------|------------|-------|-------|-------|
| 19          | 1B1                           | 1S1   | 1S1   | 3H1   | ONE<br>SOCIAL | <b>A1</b> | A2   | A2   | <b>A</b> 1 | 2H1   | 2H1   | 1B1   |
| 18          | 1B1                           | 1S1   | 1S1   | 3H1   | 2C3           | <b>A1</b> | A2   | A2   | A1         | 2H1   | 2H1   | 1B1   |
| 17          | 1B1                           | 1S1   | 1S1   | 3H1   | 2C3           | <b>A1</b> | A2   | A2   | A1         | 2H1   | 2H1   | 1B1   |
| 16          | 1B1                           | 1S1   | 1S1   | 3H1   | 2C3           | A1        | A2   | A2   | A1         | 2H1   | 2H1   | 1B1   |
| 15          | 1B1                           | 1S1   | 1S1   | 3H1   | 2C3           | <b>A1</b> | A2   | A2   | A1         | 2H1   | 2H1   | 1B1   |
| 14          | 1B1                           | 1S1   | 1S1   | 3H1   | 2C3           | <b>A1</b> | A2   | A2   | A1         | 2H1   | 2H1   | 1B1   |
| 13          | 1B1                           | 1S1   | 1S1   | 3H1   | 2C3           | A1        | A2   | A2   | A1         | 2H1   | 2H1   | 1B1   |
| 12          | 1B1                           | 1S1   | 1S1   | 3H1   | 2C3           | <b>A1</b> | A2   | A2   | <b>A1</b>  | 2H1   | 2H1   | 1B1   |
| 11          | 1B1                           | 1S1   | 1S1   | 3H1   | 2C3           | A1        | A2   | A2   | A1         | 2H1   | 2H1   | 1B1   |
| 10          | 1B1                           | 1S1   | 1S1   | 3H1   | 2C3           | A1        | A2   | A2   | A1         | 2H1   | 2H1   | 1B1   |
| 9           | 1B1                           | 1S1   | 1S1   | 3H1   | 2C3           | A1        | A2   | A2   | A1         | 2H1   | 2H1   | 1B1   |
| 8           | 1B1                           | 1S1   | 1S1   | 3H1   | 2C3           | A1        | A2   | A2   | A1         | 2H1   | 2H1   | 1B1   |
| 7           | 1B1                           | 1S1   | 1S1   | 3H1   | 2C3           | A1        | A2   | A2   | A1         | 2H1   | 2H1   | 1B1   |
| 6           | 1B1                           | 1S1   | 1S1   | 3H1   | 2C3           | A1        | A2   | A2   | A1         | 2H1   | 2H1   | 1B1   |
| 5           | 1B1                           | 1S1   | 1S1   | 3H1   | 2C3           | A1        | A2   | A2   | A1         | 2H1   | 2H1   | 1B1   |
| 4           | 1B1                           | 151   | 1S1   | 3H1   | 2C3           | <b>A1</b> | A2   | A2   | A1         | 1H1   | 1H1   | 1B1   |
| 3           | 1B1-P                         | 1S1-P | 1S1-P | 3H1-P | 2C3-P         | A1-P      | A2-P | A2-P | A1-P       | 1H1-P | 1H1-P | 1B1-P |
| 2           | COMMEDIAL                     |       |       |       |               |           |      |      |            |       |       |       |
| 1           | COMMERCIAL                    |       |       |       |               |           |      |      |            |       |       |       |
| B1          | COMMERCIAL / BASEMENT CARPARK |       |       |       |               |           |      |      |            |       |       |       |
| В2          | BASEMENT CARPARK              |       |       |       |               |           |      |      |            |       |       |       |
| В3          | BASEMENT CARPARK              |       |       |       |               |           |      |      |            |       |       |       |