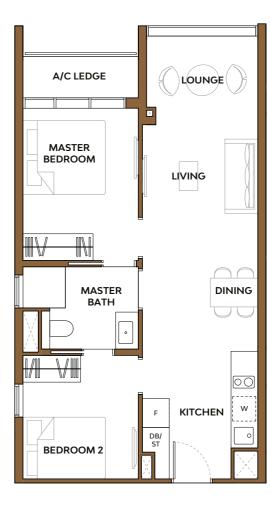

# 2-Bedroom Premium + Study

#### Type 2S2

Area: 71 sq m (include Balcony 5 sq m, A/C ledge 3 sq m)

#### Unit(s)

#04-25 TO #19-25