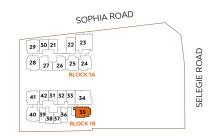

# **SITE PLAN**

# 1st Storey Plan

- 1 Letterbox Station (Basement 1 & 3)
- 2 Management Office (Basement 1, 2, 3)
- 3 Guardhouse (Basement 2)
- 4 Bin Centre (Basement 2)
- 5 Loading/Unloading Bay (Basement 2)
- 6 Electrical Substation (Basement 1)
- 7 Residential Drop-off
- 8 Residential Bicycle Park
- 9 Common Bicycle Park/ End-of-trip Facilities
- **10** Commercial Drop-off
- 11 Office Lobby

# **UNIT DISTRIBUTION**

#### 1A SOPHIA ROAD, SINGAPORE 229508

| UNIT<br>FLR | 21                            | 22    | 23    | 24    | 25    | 26    | 27    | 28    | 29                 | 30  |
|-------------|-------------------------------|-------|-------|-------|-------|-------|-------|-------|--------------------|-----|
| 19          | 1B1                           | 2C1   | 3D1   | 2H1   | 2S2   | 2S1   | 2S1   | 2H1   | 2H1                | 1B1 |
| 18          | 1B1                           | 2C1   | 3D1   | 2H1   | 2S2   | 2S1   | 2S1   | 2H1   | 2H1                | 1B1 |
| 17          | 1B1                           | 2C1   | 3D1   | 2H1   | 2S2   | 2S1   | 2S1   | 2H1   | 2H1                | 1B1 |
| 16          | 1B1                           | 2C1   | 3D1   | 2H1   | 2S2   | 2S1   | 2S1   | 2H1   | 2H1                | 1B1 |
| 15          | 1B1                           | 2C1   | 3D1   | 2H1   | 2S2   | 2S1   | 2S1   | 2H1   | 2H1                | 1B1 |
| 14          | 1B1                           | 2C1   | 3D1   | 2H1   | 2S2   | 2S1   | 2S1   | 2H1   | 2H1                | 1B1 |
| 13          | 1B1                           | 2C1   | 3D1   | 2H1   | 2S2   | 2S1   | 2S1   | 2H1   | 2H1                | 1B1 |
| 12          | 1B1                           | 2C1   | 3D1   | 2H1   | 2S2   | 2S1   | 2S1   | 2H1   | 2H1                | 1B1 |
| 11          | 1B1                           | 2C1   | 3D1   | 2H1   | 2S2   | 2S1   | 2S1   | 2H1   | 2H1                | 1B1 |
| 10          | 1B1                           | 2C1   | 3D1   | 2H1   | 2S2   | 2S1   | 2S1   | 2H1   | 2H1                | 1B1 |
| 9           | 1B1                           | 2C1   | 3D1   | 2H1   | 2S2   | 2S1   | 2S1   | 2H1   | 2H1                | 1B1 |
| 8           | 1B1                           | 2C2   | 3D1   | 2H1   | 2S2   | 2S1   | 2S1   | 2H1   | 2H1                | 1B1 |
| 7           | 1B2                           | 2C1   | 3D2   | 2H1   | 2S2   | 2S1   | 2S1   | 2H1   | 2H1                | 1B1 |
| 6           | 1B1                           | 2C1   | 3D1   | 2H1   | 2S2   | 2S1   | 2S1   | 2H1   | 2H1                | 1B1 |
| 5           | 1B1                           | 2C1   | 3D2   | 2H1   | 2S2   | 2S1   | 2S1   | 2H1   | 1H1                | 1B2 |
| 4           | 1B2                           | 2C2   | 3D1   | 1H1   | 2S2   | 2S1   | 2S1   | GAMES | THE SOCIAL<br>CLUB |     |
| 3           | 1B1-P                         | 2C1-P | 3D1-P | 1H1-P | 2S2-P | 2S1-P | 2S1-P | ROOM  |                    |     |
| 2           |                               |       |       |       |       |       |       |       |                    |     |
| 1           | COMMERCIAL                    |       |       |       |       |       |       |       |                    |     |
| B1          | COMMERCIAL / BASEMENT CARPARK |       |       |       |       |       |       |       |                    |     |
| B2          | BASEMENT CARPARK              |       |       |       |       |       |       |       |                    |     |
| В3          | BASEMENT CARPARK              |       |       |       |       |       |       |       |                    |     |

#### 1B SOPHIA ROAD, SINGAPORE 229509

| UNIT<br>FLR | 31                            | 32    | 33    | 34    | 35            | 36        | 37   | 38   | 39         | 40    | 41    | 42    |
|-------------|-------------------------------|-------|-------|-------|---------------|-----------|------|------|------------|-------|-------|-------|
| 19          | 1B1                           | 1S1   | 1S1   | 3H1   | ONE<br>SOCIAL | <b>A1</b> | A2   | A2   | <b>A</b> 1 | 2H1   | 2H1   | 1B1   |
| 18          | 1B1                           | 1S1   | 1S1   | 3H1   | 2C3           | <b>A1</b> | A2   | A2   | A1         | 2H1   | 2H1   | 1B1   |
| 17          | 1B1                           | 1S1   | 1S1   | 3H1   | 2C3           | <b>A1</b> | A2   | A2   | A1         | 2H1   | 2H1   | 1B1   |
| 16          | 1B1                           | 1S1   | 1S1   | 3H1   | 2C3           | A1        | A2   | A2   | A1         | 2H1   | 2H1   | 1B1   |
| 15          | 1B1                           | 1S1   | 1S1   | 3H1   | 2C3           | <b>A1</b> | A2   | A2   | A1         | 2H1   | 2H1   | 1B1   |
| 14          | 1B1                           | 1S1   | 1S1   | 3H1   | 2C3           | <b>A1</b> | A2   | A2   | A1         | 2H1   | 2H1   | 1B1   |
| 13          | 1B1                           | 1S1   | 1S1   | 3H1   | 2C3           | A1        | A2   | A2   | A1         | 2H1   | 2H1   | 1B1   |
| 12          | 1B1                           | 1S1   | 1S1   | 3H1   | 2C3           | <b>A1</b> | A2   | A2   | <b>A1</b>  | 2H1   | 2H1   | 1B1   |
| 11          | 1B1                           | 1S1   | 1S1   | 3H1   | 2C3           | A1        | A2   | A2   | A1         | 2H1   | 2H1   | 1B1   |
| 10          | 1B1                           | 1S1   | 1S1   | 3H1   | 2C3           | A1        | A2   | A2   | A1         | 2H1   | 2H1   | 1B1   |
| 9           | 1B1                           | 1S1   | 1S1   | 3H1   | 2C3           | A1        | A2   | A2   | A1         | 2H1   | 2H1   | 1B1   |
| 8           | 1B1                           | 1S1   | 1S1   | 3H1   | 2C3           | A1        | A2   | A2   | A1         | 2H1   | 2H1   | 1B1   |
| 7           | 1B1                           | 1S1   | 1S1   | 3H1   | 2C3           | A1        | A2   | A2   | A1         | 2H1   | 2H1   | 1B1   |
| 6           | 1B1                           | 1S1   | 1S1   | 3H1   | 2C3           | A1        | A2   | A2   | A1         | 2H1   | 2H1   | 1B1   |
| 5           | 1B1                           | 1S1   | 1S1   | 3H1   | 2C3           | A1        | A2   | A2   | A1         | 2H1   | 2H1   | 1B1   |
| 4           | 1B1                           | 151   | 1S1   | 3H1   | 2C3           | <b>A1</b> | A2   | A2   | A1         | 1H1   | 1H1   | 1B1   |
| 3           | 1B1-P                         | 1S1-P | 1S1-P | 3H1-P | 2C3-P         | A1-P      | A2-P | A2-P | A1-P       | 1H1-P | 1H1-P | 1B1-P |
| 2           | COMMEDIAL                     |       |       |       |               |           |      |      |            |       |       |       |
| 1           | COMMERCIAL                    |       |       |       |               |           |      |      |            |       |       |       |
| B1          | COMMERCIAL / BASEMENT CARPARK |       |       |       |               |           |      |      |            |       |       |       |
| В2          | BASEMENT CARPARK              |       |       |       |               |           |      |      |            |       |       |       |
| В3          | BASEMENT CARPARK              |       |       |       |               |           |      |      |            |       |       |       |