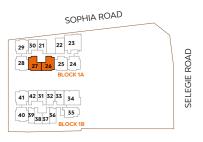

# **UNIT DISTRIBUTION**

#### 1A SOPHIA ROAD, SINGAPORE 229508

| UNIT<br>FLR | 21                            | 22    | 23    | 24    | 25    | 26    | 27    | 28    | 29                 | 30  |
|-------------|-------------------------------|-------|-------|-------|-------|-------|-------|-------|--------------------|-----|
| 19          | 1B1                           | 2C1   | 3D1   | 2H1   | 2S2   | 2S1   | 2S1   | 2H1   | 2H1                | 1B1 |
| 18          | 1B1                           | 2C1   | 3D1   | 2H1   | 2S2   | 2S1   | 2S1   | 2H1   | 2H1                | 1B1 |
| 17          | 1B1                           | 2C1   | 3D1   | 2H1   | 2S2   | 2S1   | 2S1   | 2H1   | 2H1                | 1B1 |
| 16          | 1B1                           | 2C1   | 3D1   | 2H1   | 2S2   | 2S1   | 2S1   | 2H1   | 2H1                | 1B1 |
| 15          | 1B1                           | 2C1   | 3D1   | 2H1   | 2S2   | 2S1   | 2S1   | 2H1   | 2H1                | 1B1 |
| 14          | 1B1                           | 2C1   | 3D1   | 2H1   | 2S2   | 2S1   | 2S1   | 2H1   | 2H1                | 1B1 |
| 13          | 1B1                           | 2C1   | 3D1   | 2H1   | 2S2   | 2S1   | 2S1   | 2H1   | 2H1                | 1B1 |
| 12          | 1B1                           | 2C1   | 3D1   | 2H1   | 2S2   | 2S1   | 2S1   | 2H1   | 2H1                | 1B1 |
| 11          | 1B1                           | 2C1   | 3D1   | 2H1   | 2S2   | 2S1   | 2S1   | 2H1   | 2H1                | 1B1 |
| 10          | 1B1                           | 2C1   | 3D1   | 2H1   | 2S2   | 2S1   | 2S1   | 2H1   | 2H1                | 1B1 |
| 9           | 1B1                           | 2C1   | 3D1   | 2H1   | 2S2   | 2S1   | 2S1   | 2H1   | 2H1                | 1B1 |
| 8           | 1B1                           | 2C2   | 3D1   | 2H1   | 2S2   | 2S1   | 2S1   | 2H1   | 2H1                | 1B1 |
| 7           | 1B2                           | 2C1   | 3D2   | 2H1   | 2S2   | 2S1   | 2S1   | 2H1   | 2H1                | 1B1 |
| 6           | 1B1                           | 2C1   | 3D1   | 2H1   | 2S2   | 2S1   | 2S1   | 2H1   | 2H1                | 1B1 |
| 5           | 1B1                           | 2C1   | 3D2   | 2H1   | 2S2   | 2S1   | 2S1   | 2H1   | 1H1                | 1B2 |
| 4           | 1B2                           | 2C2   | 3D1   | 1H1   | 2S2   | 2S1   | 2S1   | GAMES | THE SOCIAL<br>CLUB |     |
| 3           | 1B1-P                         | 2C1-P | 3D1-P | 1H1-P | 2S2-P | 2S1-P | 2S1-P | ROOM  |                    |     |
| 2           |                               |       |       |       |       |       |       |       |                    |     |
| 1           | COMMERCIAL                    |       |       |       |       |       |       |       |                    |     |
| B1          | COMMERCIAL / BASEMENT CARPARK |       |       |       |       |       |       |       |                    |     |
| B2          | BASEMENT CARPARK              |       |       |       |       |       |       |       |                    |     |
| В3          | BASEMENT CARPARK              |       |       |       |       |       |       |       |                    |     |

#### 1B SOPHIA ROAD, SINGAPORE 229509

| UNIT<br>FLR | 31                            | 32    | 33    | 34    | 35            | 36        | 37   | 38   | 39         | 40    | 41    | 42    |
|-------------|-------------------------------|-------|-------|-------|---------------|-----------|------|------|------------|-------|-------|-------|
| 19          | 1B1                           | 1S1   | 1S1   | 3H1   | ONE<br>SOCIAL | <b>A1</b> | A2   | A2   | <b>A</b> 1 | 2H1   | 2H1   | 1B1   |
| 18          | 1B1                           | 1S1   | 1S1   | 3H1   | 2C3           | <b>A1</b> | A2   | A2   | A1         | 2H1   | 2H1   | 1B1   |
| 17          | 1B1                           | 1S1   | 1S1   | 3H1   | 2C3           | <b>A1</b> | A2   | A2   | A1         | 2H1   | 2H1   | 1B1   |
| 16          | 1B1                           | 1S1   | 1S1   | 3H1   | 2C3           | A1        | A2   | A2   | A1         | 2H1   | 2H1   | 1B1   |
| 15          | 1B1                           | 1S1   | 1S1   | 3H1   | 2C3           | <b>A1</b> | A2   | A2   | A1         | 2H1   | 2H1   | 1B1   |
| 14          | 1B1                           | 1S1   | 1S1   | 3H1   | 2C3           | <b>A1</b> | A2   | A2   | A1         | 2H1   | 2H1   | 1B1   |
| 13          | 1B1                           | 1S1   | 1S1   | 3H1   | 2C3           | A1        | A2   | A2   | A1         | 2H1   | 2H1   | 1B1   |
| 12          | 1B1                           | 1S1   | 1S1   | 3H1   | 2C3           | <b>A1</b> | A2   | A2   | <b>A1</b>  | 2H1   | 2H1   | 1B1   |
| 11          | 1B1                           | 1S1   | 1S1   | 3H1   | 2C3           | A1        | A2   | A2   | A1         | 2H1   | 2H1   | 1B1   |
| 10          | 1B1                           | 1S1   | 1S1   | 3H1   | 2C3           | A1        | A2   | A2   | A1         | 2H1   | 2H1   | 1B1   |
| 9           | 1B1                           | 1S1   | 1S1   | 3H1   | 2C3           | A1        | A2   | A2   | A1         | 2H1   | 2H1   | 1B1   |
| 8           | 1B1                           | 1S1   | 1S1   | 3H1   | 2C3           | A1        | A2   | A2   | A1         | 2H1   | 2H1   | 1B1   |
| 7           | 1B1                           | 1S1   | 1S1   | 3H1   | 2C3           | A1        | A2   | A2   | A1         | 2H1   | 2H1   | 1B1   |
| 6           | 1B1                           | 1S1   | 1S1   | 3H1   | 2C3           | A1        | A2   | A2   | A1         | 2H1   | 2H1   | 1B1   |
| 5           | 1B1                           | 1S1   | 1S1   | 3H1   | 2C3           | A1        | A2   | A2   | A1         | 2H1   | 2H1   | 1B1   |
| 4           | 1B1                           | 151   | 1S1   | 3H1   | 2C3           | <b>A1</b> | A2   | A2   | A1         | 1H1   | 1H1   | 1B1   |
| 3           | 1B1-P                         | 1S1-P | 1S1-P | 3H1-P | 2C3-P         | A1-P      | A2-P | A2-P | A1-P       | 1H1-P | 1H1-P | 1B1-P |
| 2           | COMMEDIAL                     |       |       |       |               |           |      |      |            |       |       |       |
| 1           | COMMERCIAL                    |       |       |       |               |           |      |      |            |       |       |       |
| B1          | COMMERCIAL / BASEMENT CARPARK |       |       |       |               |           |      |      |            |       |       |       |
| В2          | BASEMENT CARPARK              |       |       |       |               |           |      |      |            |       |       |       |
| В3          | BASEMENT CARPARK              |       |       |       |               |           |      |      |            |       |       |       |