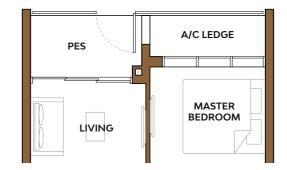

### Type 1H1-P

Area: 50 sq m (include PES 5 sq m, A/C ledge 3 sq m)

#### Unit(s)

#03-24

#03-40\*

#03-41

A/C LEDGE

MASTER BEDROOM

MASTER BATH

•

STUDY

BALCONY

LIVING

KITCHEN

DINING

#### Type 1S1-P

Area: 51 sq m (include PES 5 sq m, A/C ledge 3 sq m)