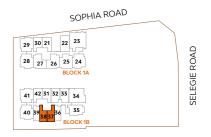

# **UNIT DISTRIBUTION**

#### 1A SOPHIA ROAD, SINGAPORE 229508

| UNIT<br>FLR | 21                            | 22    | 23    | 24    | 25    | 26    | 27    | 28    | 29                 | 30  |
|-------------|-------------------------------|-------|-------|-------|-------|-------|-------|-------|--------------------|-----|
| 19          | 1B1                           | 2C1   | 3D1   | 2H1   | 2S2   | 2S1   | 2S1   | 2H1   | 2H1                | 1B1 |
| 18          | 1B1                           | 2C1   | 3D1   | 2H1   | 2S2   | 2S1   | 2S1   | 2H1   | 2H1                | 1B1 |
| 17          | 1B1                           | 2C1   | 3D1   | 2H1   | 2S2   | 2S1   | 2S1   | 2H1   | 2H1                | 1B1 |
| 16          | 1B1                           | 2C1   | 3D1   | 2H1   | 2S2   | 2S1   | 2S1   | 2H1   | 2H1                | 1B1 |
| 15          | 1B1                           | 2C1   | 3D1   | 2H1   | 2S2   | 2S1   | 2S1   | 2H1   | 2H1                | 1B1 |
| 14          | 1B1                           | 2C1   | 3D1   | 2H1   | 2S2   | 2S1   | 2S1   | 2H1   | 2H1                | 1B1 |
| 13          | 1B1                           | 2C1   | 3D1   | 2H1   | 2S2   | 2S1   | 2S1   | 2H1   | 2H1                | 1B1 |
| 12          | 1B1                           | 2C1   | 3D1   | 2H1   | 2S2   | 2S1   | 2S1   | 2H1   | 2H1                | 1B1 |
| 11          | 1B1                           | 2C1   | 3D1   | 2H1   | 2S2   | 2S1   | 2S1   | 2H1   | 2H1                | 1B1 |
| 10          | 1B1                           | 2C1   | 3D1   | 2H1   | 2S2   | 2S1   | 2S1   | 2H1   | 2H1                | 1B1 |
| 9           | 1B1                           | 2C1   | 3D1   | 2H1   | 2S2   | 2S1   | 2S1   | 2H1   | 2H1                | 1B1 |
| 8           | 1B1                           | 2C2   | 3D1   | 2H1   | 2S2   | 2S1   | 2S1   | 2H1   | 2H1                | 1B1 |
| 7           | 1B2                           | 2C1   | 3D2   | 2H1   | 2S2   | 2S1   | 2S1   | 2H1   | 2H1                | 1B1 |
| 6           | 1B1                           | 2C1   | 3D1   | 2H1   | 2S2   | 2S1   | 2S1   | 2H1   | 2H1                | 1B1 |
| 5           | 1B1                           | 2C1   | 3D2   | 2H1   | 2S2   | 2S1   | 2S1   | 2H1   | 1H1                | 1B2 |
| 4           | 1B2                           | 2C2   | 3D1   | 1H1   | 2S2   | 2S1   | 2S1   | GAMES | THE SOCIAL<br>CLUB |     |
| 3           | 1B1-P                         | 2C1-P | 3D1-P | 1H1-P | 2S2-P | 2S1-P | 2S1-P | ROOM  |                    |     |
| 2           |                               |       |       |       |       |       |       |       |                    |     |
| 1           | COMMERCIAL                    |       |       |       |       |       |       |       |                    |     |
| B1          | COMMERCIAL / BASEMENT CARPARK |       |       |       |       |       |       |       |                    |     |
| B2          | BASEMENT CARPARK              |       |       |       |       |       |       |       |                    |     |
| В3          | BASEMENT CARPARK              |       |       |       |       |       |       |       |                    |     |

#### 1B SOPHIA ROAD, SINGAPORE 229509

| UNIT<br>FLR | 31                            | 32    | 33    | 34    | 35            | 36        | 37   | 38   | 39         | 40    | 41    | 42    |
|-------------|-------------------------------|-------|-------|-------|---------------|-----------|------|------|------------|-------|-------|-------|
| 19          | 1B1                           | 1S1   | 1S1   | 3H1   | ONE<br>SOCIAL | <b>A1</b> | A2   | A2   | <b>A</b> 1 | 2H1   | 2H1   | 1B1   |
| 18          | 1B1                           | 1S1   | 1S1   | 3H1   | 2C3           | <b>A1</b> | A2   | A2   | A1         | 2H1   | 2H1   | 1B1   |
| 17          | 1B1                           | 1S1   | 1S1   | 3H1   | 2C3           | <b>A1</b> | A2   | A2   | A1         | 2H1   | 2H1   | 1B1   |
| 16          | 1B1                           | 1S1   | 1S1   | 3H1   | 2C3           | A1        | A2   | A2   | A1         | 2H1   | 2H1   | 1B1   |
| 15          | 1B1                           | 1S1   | 1S1   | 3H1   | 2C3           | <b>A1</b> | A2   | A2   | A1         | 2H1   | 2H1   | 1B1   |
| 14          | 1B1                           | 1S1   | 1S1   | 3H1   | 2C3           | <b>A1</b> | A2   | A2   | A1         | 2H1   | 2H1   | 1B1   |
| 13          | 1B1                           | 1S1   | 1S1   | 3H1   | 2C3           | A1        | A2   | A2   | A1         | 2H1   | 2H1   | 1B1   |
| 12          | 1B1                           | 1S1   | 1S1   | 3H1   | 2C3           | <b>A1</b> | A2   | A2   | <b>A1</b>  | 2H1   | 2H1   | 1B1   |
| 11          | 1B1                           | 1S1   | 1S1   | 3H1   | 2C3           | A1        | A2   | A2   | A1         | 2H1   | 2H1   | 1B1   |
| 10          | 1B1                           | 1S1   | 1S1   | 3H1   | 2C3           | A1        | A2   | A2   | A1         | 2H1   | 2H1   | 1B1   |
| 9           | 1B1                           | 1S1   | 1S1   | 3H1   | 2C3           | A1        | A2   | A2   | A1         | 2H1   | 2H1   | 1B1   |
| 8           | 1B1                           | 1S1   | 1S1   | 3H1   | 2C3           | A1        | A2   | A2   | A1         | 2H1   | 2H1   | 1B1   |
| 7           | 1B1                           | 1S1   | 1S1   | 3H1   | 2C3           | A1        | A2   | A2   | A1         | 2H1   | 2H1   | 1B1   |
| 6           | 1B1                           | 1S1   | 1S1   | 3H1   | 2C3           | A1        | A2   | A2   | A1         | 2H1   | 2H1   | 1B1   |
| 5           | 1B1                           | 1S1   | 1S1   | 3H1   | 2C3           | A1        | A2   | A2   | A1         | 2H1   | 2H1   | 1B1   |
| 4           | 1B1                           | 151   | 1S1   | 3H1   | 2C3           | <b>A1</b> | A2   | A2   | A1         | 1H1   | 1H1   | 1B1   |
| 3           | 1B1-P                         | 1S1-P | 1S1-P | 3H1-P | 2C3-P         | A1-P      | A2-P | A2-P | A1-P       | 1H1-P | 1H1-P | 1B1-P |
| 2           | COMMEDIAL                     |       |       |       |               |           |      |      |            |       |       |       |
| 1           | COMMERCIAL                    |       |       |       |               |           |      |      |            |       |       |       |
| B1          | COMMERCIAL / BASEMENT CARPARK |       |       |       |               |           |      |      |            |       |       |       |
| В2          | BASEMENT CARPARK              |       |       |       |               |           |      |      |            |       |       |       |
| В3          | BASEMENT CARPARK              |       |       |       |               |           |      |      |            |       |       |       |