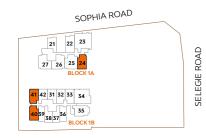

# **SITE PLAN**

#### 1A SOPHIA ROAD, SINGAPORE 229508

| UNIT<br>FLR | 21                            | 22    | 23    | 24    | 25    | 26    | 27    | 28    | 29                 | 30  |
|-------------|-------------------------------|-------|-------|-------|-------|-------|-------|-------|--------------------|-----|
| 19          | 1B1                           | 2C1   | 3D1   | 2H1   | 2S2   | 2S1   | 2S1   | 2H1   | 2H1                | 1B1 |
| 18          | 1B1                           | 2C1   | 3D1   | 2H1   | 2S2   | 2S1   | 2S1   | 2H1   | 2H1                | 1B1 |
| 17          | 1B1                           | 2C1   | 3D1   | 2H1   | 2S2   | 2S1   | 2S1   | 2H1   | 2H1                | 1B1 |
| 16          | 1B1                           | 2C1   | 3D1   | 2H1   | 2S2   | 2S1   | 2S1   | 2H1   | 2H1                | 1B1 |
| 15          | 1B1                           | 2C1   | 3D1   | 2H1   | 2S2   | 2S1   | 2S1   | 2H1   | 2H1                | 1B1 |
| 14          | 1B1                           | 2C1   | 3D1   | 2H1   | 2S2   | 2S1   | 2S1   | 2H1   | 2H1                | 1B1 |
| 13          | 1B1                           | 2C1   | 3D1   | 2H1   | 2S2   | 2S1   | 2S1   | 2H1   | 2H1                | 1B1 |
| 12          | 1B1                           | 2C1   | 3D1   | 2H1   | 2S2   | 2S1   | 2S1   | 2H1   | 2H1                | 1B1 |
| 11          | 1B1                           | 2C1   | 3D1   | 2H1   | 2S2   | 2S1   | 2S1   | 2H1   | 2H1                | 1B1 |
| 10          | 1B1                           | 2C1   | 3D1   | 2H1   | 2S2   | 2S1   | 2S1   | 2H1   | 2H1                | 1B1 |
| 9           | 1B1                           | 2C1   | 3D1   | 2H1   | 2S2   | 2S1   | 2S1   | 2H1   | 2H1                | 1B1 |
| 8           | 1B1                           | 2C2   | 3D1   | 2H1   | 2S2   | 2S1   | 2S1   | 2H1   | 2H1                | 1B1 |
| 7           | 1B2                           | 2C1   | 3D2   | 2H1   | 2S2   | 2S1   | 2S1   | 2H1   | 2H1                | 1B1 |
| 6           | 1B1                           | 2C1   | 3D1   | 2H1   | 2S2   | 2S1   | 2S1   | 2H1   | 2H1                | 1B1 |
| 5           | 1B1                           | 2C1   | 3D2   | 2H1   | 2S2   | 2S1   | 2S1   | 2H1   | 1H1                | 1B2 |
| 4           | 1B2                           | 2C2   | 3D1   | 1H1   | 2S2   | 2S1   | 2S1   | GAMES | THE SOCIAL<br>CLUB |     |
| 3           | 1B1-P                         | 2C1-P | 3D1-P | 1H1-P | 2S2-P | 2S1-P | 2S1-P | ROOM  |                    |     |
| 2           |                               |       |       |       |       |       |       |       |                    |     |
| 1           | COMMERCIAL                    |       |       |       |       |       |       |       |                    |     |
| B1          | COMMERCIAL / BASEMENT CARPARK |       |       |       |       |       |       |       |                    |     |
| B2          | BASEMENT CARPARK              |       |       |       |       |       |       |       |                    |     |
| В3          | BASEMENT CARPARK              |       |       |       |       |       |       |       |                    |     |