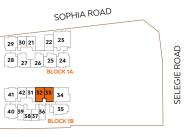

# **SITE PLAN**

#### 1B SOPHIA ROAD, SINGAPORE 229509

| UNIT<br>FLR | 31                            | 32    | 33    | 34    | 35            | 36        | 37   | 38   | 39         | 40    | 41    | 42    |
|-------------|-------------------------------|-------|-------|-------|---------------|-----------|------|------|------------|-------|-------|-------|
| 19          | 1B1                           | 1S1   | 1S1   | 3H1   | ONE<br>SOCIAL | <b>A1</b> | A2   | A2   | <b>A</b> 1 | 2H1   | 2H1   | 1B1   |
| 18          | 1B1                           | 1S1   | 1S1   | 3H1   | 2C3           | <b>A1</b> | A2   | A2   | A1         | 2H1   | 2H1   | 1B1   |
| 17          | 1B1                           | 1S1   | 1S1   | 3H1   | 2C3           | <b>A1</b> | A2   | A2   | A1         | 2H1   | 2H1   | 1B1   |
| 16          | 1B1                           | 1S1   | 1S1   | 3H1   | 2C3           | A1        | A2   | A2   | A1         | 2H1   | 2H1   | 1B1   |
| 15          | 1B1                           | 1S1   | 1S1   | 3H1   | 2C3           | <b>A1</b> | A2   | A2   | A1         | 2H1   | 2H1   | 1B1   |
| 14          | 1B1                           | 1S1   | 1S1   | 3H1   | 2C3           | <b>A1</b> | A2   | A2   | A1         | 2H1   | 2H1   | 1B1   |
| 13          | 1B1                           | 1S1   | 1S1   | 3H1   | 2C3           | A1        | A2   | A2   | A1         | 2H1   | 2H1   | 1B1   |
| 12          | 1B1                           | 1S1   | 1S1   | 3H1   | 2C3           | <b>A1</b> | A2   | A2   | <b>A1</b>  | 2H1   | 2H1   | 1B1   |
| 11          | 1B1                           | 1S1   | 1S1   | 3H1   | 2C3           | A1        | A2   | A2   | A1         | 2H1   | 2H1   | 1B1   |
| 10          | 1B1                           | 1S1   | 1S1   | 3H1   | 2C3           | A1        | A2   | A2   | A1         | 2H1   | 2H1   | 1B1   |
| 9           | 1B1                           | 1S1   | 1S1   | 3H1   | 2C3           | A1        | A2   | A2   | A1         | 2H1   | 2H1   | 1B1   |
| 8           | 1B1                           | 1S1   | 1S1   | 3H1   | 2C3           | A1        | A2   | A2   | A1         | 2H1   | 2H1   | 1B1   |
| 7           | 1B1                           | 1S1   | 1S1   | 3H1   | 2C3           | A1        | A2   | A2   | A1         | 2H1   | 2H1   | 1B1   |
| 6           | 1B1                           | 1S1   | 1S1   | 3H1   | 2C3           | A1        | A2   | A2   | A1         | 2H1   | 2H1   | 1B1   |
| 5           | 1B1                           | 1S1   | 1S1   | 3H1   | 2C3           | A1        | A2   | A2   | A1         | 2H1   | 2H1   | 1B1   |
| 4           | 1B1                           | 151   | 1S1   | 3H1   | 2C3           | <b>A1</b> | A2   | A2   | A1         | 1H1   | 1H1   | 1B1   |
| 3           | 1B1-P                         | 1S1-P | 1S1-P | 3H1-P | 2C3-P         | A1-P      | A2-P | A2-P | A1-P       | 1H1-P | 1H1-P | 1B1-P |
| 2           | COMMEDIAL                     |       |       |       |               |           |      |      |            |       |       |       |
| 1           | COMMERCIAL                    |       |       |       |               |           |      |      |            |       |       |       |
| B1          | COMMERCIAL / BASEMENT CARPARK |       |       |       |               |           |      |      |            |       |       |       |
| В2          | BASEMENT CARPARK              |       |       |       |               |           |      |      |            |       |       |       |
| В3          | BASEMENT CARPARK              |       |       |       |               |           |      |      |            |       |       |       |