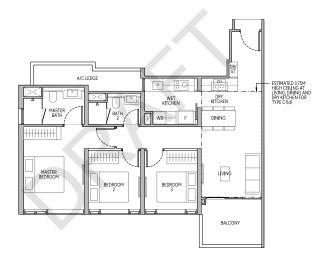

## 3-BEDROOM PREMIUM

TYPE C2P 99 sq m | 1066 sq ft

TYPE C2P(d) 99 sq m | 1066 sq ft

BLK 28

#04-04 to #31-04

#32-04

LEGEND (WHERE APPLICABLE)
F Fridge
WD Washer cum Dryer
WD Washer on Dryer
WD Washer of thereof
Washer on Dryer
W3 Nort allowed to be hacked or aftered
W3 In ot allowed to be hacked or aftered