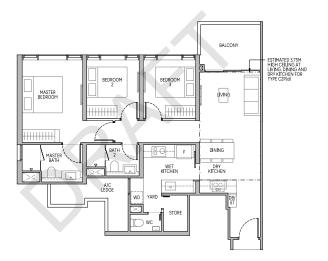

# TYPE D1P 141 sq m | 1518 sq ft

BLK 28 #03-08 to #37-08

 LEGEND (WHERE APPLICABLE)

 F
 Friging
 DW
 DW
 Delta Table
 Boll Table To Board (Storage WC )

 WG
 Washer com Dyer
 W/D
 Worksher conditioner
 A/C
 Air-Conditioner

 Washer conditioner
 WG
 Services void space (excluded from stata area)