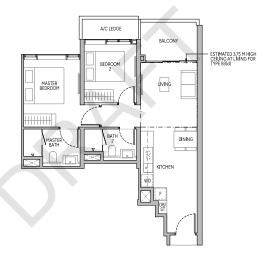

## 3-BEDROOM PREMIUM

TYPE C2P 99 sq m | 1066 sq ft

TYPE C2P(d) 99 sq m | 1066 sq ft

BLK 28

#04-04 to #31-04

#32-04

LEGEND (WHERE APPLICABLE)
F Fridge
WD Washer cum Dryer
WD Washer on Dryer
WD Washer of thereof
Washer on Dryer
W3 Nort allowed to be hacked or aftered
W3 In ot allowed to be hacked or aftered