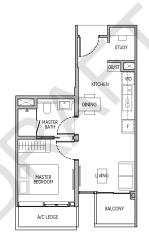

## 1-BEDROOM + STUDY

TYPE A3S 47 sq m | 506 sq ft

BLK 28 #03-10 to #39-10

LEGEND (WHERE APPLICABLE)
F Fridge
DW Distribution Board/Storage
WD Washer cam Dyser W/D Washer and Pure
W Washer cam Dyser W/D Washer and Pure
Wall not allwave to be hacked or aftered

"Somewhere would space (excluded from strata area)

## 2-BEDROOM