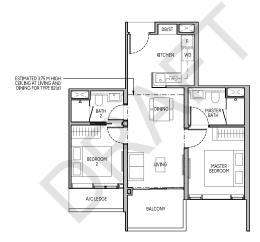

## 3-BEDROOM PREMIUM

TYPE C2P 99 sq m | 1066 sq ft

TYPE C2P(d) 99 sq m | 1066 sq ft

BLK 28

#04-04 to #31-04

#32-04

LEGEND (WHERE APPLICABLE)
F Fridge
WD Washer cum Dryer
WD Washer on Dryer
WD Washer of thereof
Washer on Dryer
W3 Nort allowed to be hacked or aftered
W3 In ot allowed to be hacked or aftered