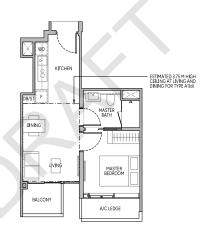

TYPE A1 43 sq m | 463 sq ft

TYPE A1(d) 43 sq m | 463 sq ft

BLK 28

#03-02 to #31-02

#32-02

LEGEND (WHERE APPLICABLE)
F Fridge
DW Distribution Board/Storage
WD Washer cam Dyser W/D Washer and Pure
W Washer cam Dyser W/D Washer and Pure
Wall not allwave to be hacked or aftered

"Somewhere would space (excluded from strata area)