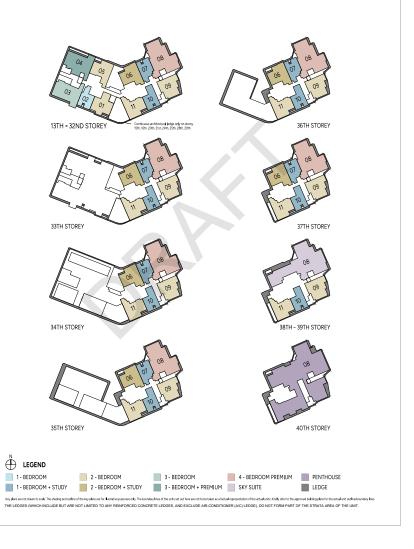

Dyser W/D Washer and Pure
Wall not allwave to be hacked or aftered

"Somewhere would space (excluded from strata area)



## 3-BEDROOM PREMIUM

TYPE C2P 99 sq m | 1066 sq ft

TYPE C2P(d) 99 sq m | 1066 sq ft

BLK 28

#04-04 to #31-04

#32-04



LEGEND (WHERE APPLICABLE)
F Fridge
WD Washer cum Dryer
WD Washer on Dryer
WD Washer of thereof
Washer on Dryer
W3 Nort allowed to be hacked or aftered
W3 In ot allowed to be hacked or aftered



## 4-BEDROOM PREMIUM

# TYPE D1P 141 sq m | 1518 sq ft

BLK 28 #03-08 to #37-08



 LEGEND (WHERE APPLICABLE)

 F
 Friging
 DW
 DW
 Delta Table
 Boll Table To Board (Storage WC )

 WG
 Washer com Dyer
 W/D
 Worksher conditioner
 A/C
 Air-Conditioner

 Washer conditioner
 WG
 Services void space (excluded from stata area)





# RESIDENTIAL STOREY KEY PLANS