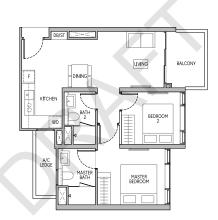

## 2-BEDROOM

TYPE B3 67 sq m | 721 sq ft

TYPE B3(d) 67 sq m | 721 sq ft

BLK 28

#03-05 to #31-05

#32-05

LEGEND (WHERE APPLICABLE)
F Fridge
WD Washer can Dyer
WJD Washer and Dyer
WJD Washer come Dy