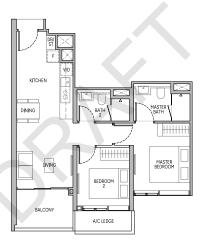

## 2-BEDROOM

TYPE B3 67 sq m | 721 sq ft

TYPE B3(d) 67 sq m | 721 sq ft

BLK 28

#03-05 to #31-05

#32-05

LEGEND (WHERE APPLICABLE)
F Fridge
WD Washer can Dyer
WJD Washer and Dyer
WJD Washer come Dy