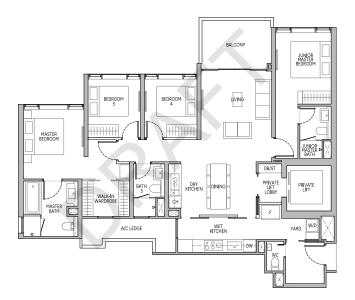

## 3-BEDROOM PREMIUM

TYPE C2P 99 sq m | 1066 sq ft

TYPE C2P(d) 99 sq m | 1066 sq ft

BLK 28

#04-04 to #31-04

#32-04

LEGEND (WHERE APPLICABLE)
F Fridge
WD Washer cum Dryer
WD Washer on Dryer
WD Washer of thereof
Washer on Dryer
W3 Nort allowed to be hacked or aftered
W3 In ot allowed to be hacked or aftered