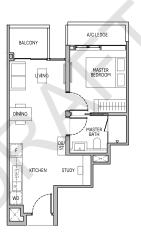

# TYPE A2S 47 sq m | 506 sq ft

BLK 28 #03-07 to #37-07

 LEGEND (WHERE APPLICABLE)

 F
 Fridge
 DW
 Disharasher
 MC
 Vince Chiller
 DB/ST
 Distribution Board/Storage

 WD
 Washer cun Dryer
 WD
 Washer and Dryer
 WC
 Washer Closet
 A/C
 Air-Conditioner

 Wall not all-owed to be hacked or aftered
 CCC
 Services void spaces (excluded from state area)