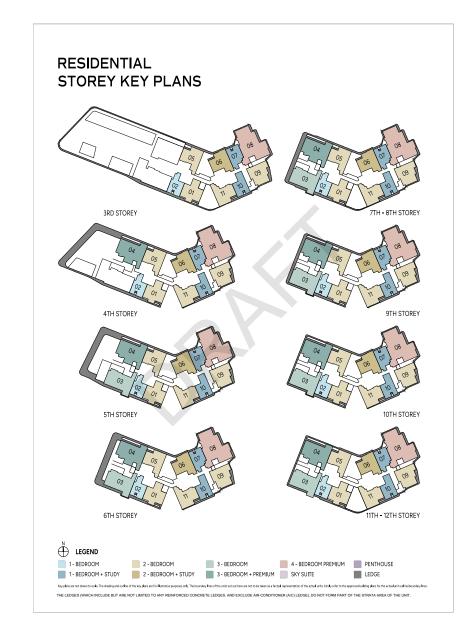

W/D Washer and Pure
W Washer cam Dyser W/D Washer and Pure
Wall not allwave to be hacked or aftered

"Somewhere would space (excluded from strata area)



## 3-BEDROOM PREMIUM

TYPE C2P 99 sq m | 1066 sq ft

TYPE C2P(d) 99 sq m | 1066 sq ft

BLK 28

#04-04 to #31-04

#32-04



LEGEND (WHERE APPLICABLE)
F Fridge
WD Washer cum Dryer
WD Washer on Dryer
WD Washer of thereof
Washer on Dryer
W3 Nort allowed to be hacked or aftered
W3 In ot allowed to be hacked or aftered



## 4-BEDROOM PREMIUM

# TYPE D1P 141 sq m | 1518 sq ft

BLK 28 #03-08 to #37-08



 LEGEND (WHERE APPLICABLE)

 F
 Friging
 DW
 DW
 Delta Table
 Boll Table To Board (Storage WC )

 WG
 Washer com Dyer
 W/D
 Worksher conditioner
 A/C
 Air-Conditioner

 Washer conditioner
 WG
 Services void space (excluded from stata area)





# RESIDENTIAL STOREY KEY PLANS