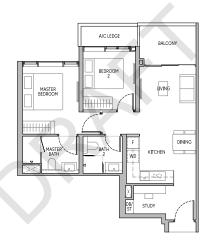

# TYPE B5S 69 sq m | 743 sq ft

BLK 28 #03-06 to #37-06

LEGEND (WHERE APPLICABLE)
F Fridge
WD Washer cum Dryer
WD Washer on Dryer
WD Washer of thereof
Washer on Dryer
W3 Nort allowed to be hacked or aftered
W3 In ot allowed to be hacked or aftered